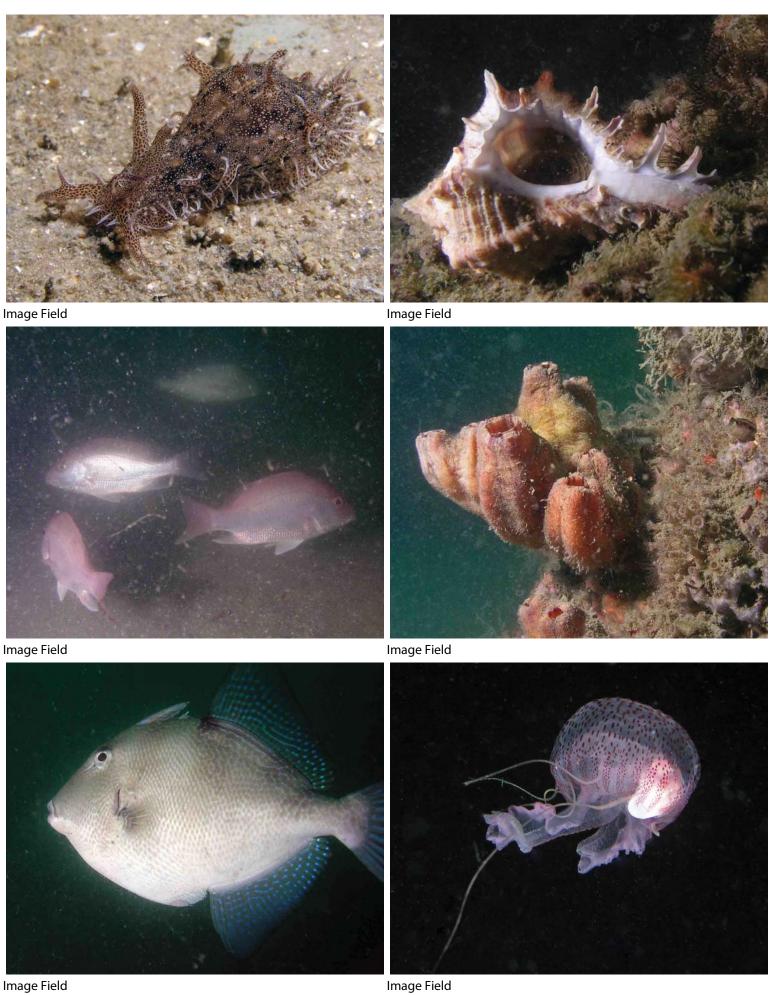

## Fish Counts (Click on the hyper-links below for identification)

|                              |         |   |            |      |            |        |    |      |                        | -        |  |
|------------------------------|---------|---|------------|------|------------|--------|----|------|------------------------|----------|--|
| <u>Angelfish-Blue</u>        | $\circ$ | 1 | 0          | 2-10 | $\bigcirc$ | 11-100 |    | 101+ | Length (inches)        | Comments |  |
| Angelfish-Queen              | 0       | 1 | 0          | 2-10 | 0          | 11-100 |    | 101+ | Length (inches)        | Comments |  |
| Barracuda-Great              | $\circ$ | 1 | 0          | 2-10 | 0          | 11-100 |    | 101+ | Length (inches)        | Comments |  |
| Barracuda-Guaguanche         | 0       | 1 | 0          | 2-10 | 0          | 11-100 |    | 101+ | Length (inches)        | Comments |  |
| Batfish-Polka-Dot            | 0       | 1 | 0          | 2-10 | $\bigcirc$ | 11-100 | 01 | 101+ | Length (inches)        | Comments |  |
| Blenny-Molly-Miller          | 0       | 1 | $\bigcirc$ | 2-10 | $\bigcirc$ | 11-100 |    | 101+ | Length (inches)        | Comments |  |
| Blenny-Seaweed               | 0       | 1 | $\bigcirc$ | 2-10 | •          | 11-100 |    | 101+ | Length (inches) 1      | Comments |  |
| Blenny-Tessellated           | 0       | 1 | $\bigcirc$ | 2-10 | 0          | 11-100 |    | 101+ | Length (inches)        | Comments |  |
| Blenny?                      | 0       | 1 | 0          | 2-10 | 0          | 11-100 |    | 101+ | Length (inches)        | Comments |  |
| Butterflyfish-Spotfin        | 0       | 1 | 0          | 2-10 | 0          | 11-100 |    | 101+ | Length (inches)        | Comments |  |
| Butterflyfish?               | $\circ$ | 1 | 0          | 2-10 | $\bigcirc$ | 11-100 |    | 101+ | Length (inches)        | Comments |  |
| <u>Cardinalfish-Two-Spot</u> | $\circ$ | 1 | 0          | 2-10 | $\circ$    | 11-100 |    | 101+ | Length (inches)        | Comments |  |
| Chromis-Purple-Reeffish      | $\circ$ | 1 | 0          | 2-10 | $\circ$    | 11-100 |    | 101+ | Length (inches)        | Comments |  |
| Chromis-Yellowtail-Reeffish  | $\circ$ | 1 | 0          | 2-10 | $\circ$    | 11-100 |    | 101+ | Length (inches)        | Comments |  |
| Cobia (Ling)                 | 0       | 1 | 0          | 2-10 | $\circ$    | 11-100 |    | 101+ | Length (inches)        | Comments |  |
| Cowfish-Scrawled             | 0       | 1 | $\bigcirc$ | 2-10 | $\bigcirc$ | 11-100 |    | 101+ | Length (inches)        | Comments |  |
| <u>Damselfish-Cocoa</u>      | 0       | 1 | $\bigcirc$ | 2-10 | •          | 11-100 |    | 101+ | Length (inches) .5 - 1 | Comments |  |
| Damselfish?                  | 0       | 1 | $\bigcirc$ | 2-10 | $\bigcirc$ | 11-100 |    | 101+ | Length (inches)        | Comments |  |
| Dolphin?                     | 0       | 1 | $\bigcirc$ | 2-10 | $\bigcirc$ | 11-100 |    | 101+ | Length (inches)        | Comments |  |
| <u>Drum-Cubbyu</u>           | 0       | 1 | •          | 2-10 | $\bigcirc$ | 11-100 |    | 101+ | Length (inches) 1 - 3  | Comments |  |
| <u>Drum-Jackknifefish</u>    | 0       | 1 | $\circ$    | 2-10 | $\bigcirc$ | 11-100 |    | 101+ | Length (inches)        | Comments |  |
| Eel?                         | 0       | 1 | $\circ$    | 2-10 | $\bigcirc$ | 11-100 |    | 101+ | Length (inches)        | Comments |  |
| Flounder-Gulf                | •       | 1 | $\circ$    | 2-10 | $\bigcirc$ | 11-100 |    | 101+ | Length (inches) 12     | Comments |  |
| Filefish?                    | $\circ$ | 1 | $\circ$    | 2-10 | $\circ$    | 11-100 |    | 101+ | Length (inches)        | Comments |  |
| Frogfish-Ocellated           | $\circ$ | 1 | $\circ$    | 2-10 | $\circ$    | 11-100 |    | 101+ | Length (inches)        | Comments |  |
| Goby-Spotted                 | $\circ$ | 1 | •          | 2-10 | $\circ$    | 11-100 |    | 101+ | Length (inches) 1      | Comments |  |
| Goby?                        | 0       | 1 | $\circ$    | 2-10 | $\bigcirc$ | 11-100 |    | 101+ | Length (inches)        | Comments |  |

| <u>Grouper-Gag</u>                             | O 1                 | <ul><li>2-10</li></ul> | <u> </u> | ○ 101+                 | Length (inches) 10 | Comments |
|------------------------------------------------|---------------------|------------------------|----------|------------------------|--------------------|----------|
| Grouper-Goliath                                | O 1                 | <u> </u>               | <u> </u> | O 101+                 | Length (inches)    | Comments |
| Grouper-Red                                    | O 1                 | <u> </u>               | <u> </u> | O 101+                 | Length (inches)    | Comments |
| Grouper-Rock-Hind                              | O 1                 | <u> </u>               | <u> </u> | O 101+                 | Length (inches)    | Comments |
| <u>Grouper-Scamp</u>                           | O 1                 | <u> </u>               | <u> </u> | O 101+                 | Length (inches)    | Comments |
| <u>Grunt-Tomtate</u>                           | O 1                 | <u> </u>               | <u> </u> | <ul><li>101+</li></ul> | Length (inches) 6  | Comments |
| <u>Grunt-White</u>                             | O 1                 | <u> </u>               | <u> </u> | O 101+                 | Length (inches)    | Comments |
| Grunt?                                         | <u> </u>            | <u> </u>               | <u> </u> | O 101+                 | Length (inches)    | Comments |
| Jack-Almaco-Lesser-AJ                          | O 1                 | <u> </u>               | <u> </u> | O 101+                 | Length (inches)    | Comments |
| <u>Jack-Blue-Runner</u>                        | O 1                 | <u> </u>               | <u> </u> | O 101+                 | Length (inches)    | Comments |
| Jack-Greater-Amberjack                         | O 1                 | <u> </u>               | <u> </u> | O 101+                 | Length (inches)    | Comments |
| <u>Jack-Lookdown</u>                           | O 1                 | <u> </u>               | <u> </u> | O 101+                 | Length (inches)    | Comments |
| Jack-Rainbow-Runner                            | O 1                 | <u> </u>               | <u> </u> | O 101+                 | Length (inches)    | Comments |
| <u>Jack-Round-Scad-Cigar-</u><br><u>Minnow</u> | O 1                 | <u> </u>               | <u> </u> | O 101+                 | Length (inches)    | Comments |
| Jack?                                          | <u> </u>            | <u> </u>               | <u> </u> | O 101+                 | Length (inches)    | Comments |
| Lizardfish?                                    | <u> </u>            | <u> </u>               | <u> </u> | O 101+                 | Length (inches)    | Comments |
| Mackeral-King                                  | O 1                 | <u> </u>               | <u> </u> | O 101+                 | Length (inches)    | Comments |
| Mackeral-Spanish                               | O 1                 | <u> </u>               | <u> </u> | O 101+                 | Length (inches)    | Comments |
| <u>Mahi</u>                                    | O 1                 | <u> </u>               | <u> </u> | O 101+                 | Length (inches)    | Comments |
| Minnows-Glass-Small-Fry                        | O 1                 | <u> </u>               | <u> </u> | O 101+                 | Length (inches)    | Comments |
| Pinfish?                                       | <u> </u>            | <u> </u>               | <u> </u> | O 101+                 | Length (inches)    | Comments |
| <u>Porgy-Saucereye</u>                         | O 1                 | <u> </u>               | <u> </u> | O 101+                 | Length (inches)    | Comments |
| Porgy-Sheepshead-Porgy                         | O 1                 | <ul><li>2-10</li></ul> | <u> </u> | O 101+                 | Length (inches) 10 | Comments |
| Porgy-Sheepshead                               | <ul><li>1</li></ul> | <u> </u>               | <u> </u> | O 101+                 | Length (inches) 12 | Comments |
| Porgy? Longspine                               | 1                   | <u> </u>               | O 11-100 | O 101+                 | Length (inches) 3  | Comments |
| <u>Puffer-Bandtail</u>                         | O 1                 | O 2-10                 | <u> </u> | O 101+                 | Length (inches)    | Comments |
| <u>Puffer-Sharpnose</u>                        | O 1                 | O 2-10                 | <u> </u> | O 101+                 | Length (inches)    | Comments |
| Puffer?                                        | <u> </u>            | O 2-10                 | <u> </u> | O 101+                 | Length (inches)    | Comments |

| Ray?                           | <u> </u>            | <u> </u>               | <u> </u>                 | O 101+ | Length (inches)         | Comments |
|--------------------------------|---------------------|------------------------|--------------------------|--------|-------------------------|----------|
| Shark?                         | <u> </u>            | <u> </u>               | <u> </u>                 | O 101+ | Length (inches)         | Comments |
| <u>Sharksucker-Sharksucker</u> | O 1                 | <ul><li>2-10</li></ul> | <u> </u>                 | O 101+ | Length (inches) 24      | Comments |
| Sharksucker-Whitefin           | O 1                 | <u> </u>               | <u> </u>                 | O 101+ | Length (inches)         | Comments |
| Sand-Perch                     | O 1                 | <u> </u>               | <ul><li>11-100</li></ul> | O 101+ | Length (inches) 3       | Comments |
| <u>Seabass-Bank</u>            | O 1                 | <u> </u>               | <u> </u>                 | O 101+ | Length (inches) 1       | Comments |
| Seabass-Belted-Sandfish        | O 1                 | <ul><li>2-10</li></ul> | <u> </u>                 | O 101+ | Length (inches) 1       | Comments |
| <u>Seabass-Black</u>           | <u> </u>            | <u> </u>               | <ul><li>11-100</li></ul> | O 101+ | Length (inches) 10 - 14 | Comments |
| <u>Seabass-Pygmy</u>           | O 1                 | <ul><li>2-10</li></ul> | <u> </u>                 | O 101+ | Length (inches) 1       | Comments |
| Seabass?                       | <u> </u>            | <u> </u>               | <u> </u>                 | O 101+ | Length (inches)         | Comments |
| <u>Snapper-Gray</u>            | O 1                 | <u> </u>               | <u> </u>                 | O 101+ | Length (inches)         | Comments |
| <u>Snapper-Lane</u>            | O 1                 | <u> </u>               | <u> </u>                 | O 101+ | Length (inches)         | Comments |
| Snapper-Red                    | O 1                 | <u> </u>               | <ul><li>11-100</li></ul> | O 101+ | Length (inches) 9       | Comments |
| Snapper-Vermillion             | O 1                 | <u> </u>               | <u> </u>                 | O 101+ | Length (inches)         | Comments |
| Snapper?                       | <u> </u>            | <u> </u>               | <u> </u>                 | O 101+ | Length (inches)         | Comments |
| Soapfish-Whitespotted          | O 1                 | <ul><li>2-10</li></ul> | <u> </u>                 | O 101+ | Length (inches) 6       | Comments |
| <u>Spadefish-Atlantic</u>      | O 1                 | <u> </u>               | <u> </u>                 | O 101+ | Length (inches)         | Comments |
| Toadfish-Leopard               | <ul><li>1</li></ul> | <u> </u>               | <u> </u>                 | O 101+ | Length (inches) 12      | Comments |
| Triggerfish-Gray               | O 1                 | <u> </u>               | <ul><li>11-100</li></ul> | O 101+ | Length (inches) 10      | Comments |
| Wrasse-Slippery-Dick           | O 1                 | <u> </u>               | <ul><li>11-100</li></ul> | O 101+ | Length (inches) 1       | Comments |
| <u>Unlisted</u>                | <u> </u>            | <u> </u>               | <u> </u>                 | O 101+ | Length (inches)         | Comments |
| <u>Unlisted</u>                | <u> </u>            | <u> </u>               | <u> </u>                 | O 101+ | Length (inches)         | Comments |
| <u>Unlisted</u>                | <u> </u>            | <u> </u>               | <u> </u>                 | O 101+ | Length (inches)         | Comments |
| <u>Unlisted</u>                | <u> </u>            | <u> </u>               | <u> </u>                 | O 101+ | Length (inches)         | Comments |
| <u>Unlisted</u>                | <u> </u>            | <u> </u>               | <u> </u>                 | O 101+ | Length (inches)         | Comments |
| <u>Unlisted</u>                | <u> </u>            | <u> </u>               | <u> </u>                 | O 101+ | Length (inches)         | Comments |
| <u>Unlisted</u>                | <u> </u>            | <u> </u>               | <u> </u>                 | O 101+ | Length (inches)         | Comments |
| <u>Unlisted</u>                | <u> </u>            | <u> </u>               | <u> </u>                 | O 101+ | Length (inches)         | Comments |

## Growth on Reef (Click on the hyper-links below for identification) Algae • 1-25% 26-50% 51-75% 76-100% Size (inches) 12 Describe ○ 1-25% ○ 26-50% ○ 51-75% ○ 76-100% Size (inches) Anemone Describe ● 1-25% ○ 26-50% ○ 51-75% ○ 76-100% Size (inches) .5 **Barnacles** Describe ○ 1-25% ○ 26-50% ○ 51-75% ○ 76-100% Size (inches) **Bivalves** Describe Coral-Colorful-Sea-Whip • 1-25% C 26-50% C 51-75% C 76-100% Size (inches) 12 Describe Coral-Hard-Unkown ● 1-25% ○ 26-50% ○ 51-75% ○ 76-100% Size (inches) 1 Describe ● 1-25% ○ 26-50% ○ 51-75% ○ 76-100% Size (inches) | 12 Coral-Gorgonian Describe ● 1-25% ○ 26-50% ○ 51-75% ○ 76-100% Size (inches) | 3 Coral-Occulina Describe ○ 1-25% ○ 26-50% ○ 51-75% ○ 76-100% Size (inches) Coral-White-Telesto Describe Feather-Duster-Worms 1-25% 26-50% 51-75% 76-100% Size (inches) Describe ○ 1-25% ○ 26-50% ○ 51-75% ○ 76-100% Size (inches) **Sponges** Describe ● 1-25% ○ 26-50% ○ 51-75% ○ 76-100% Size (inches) 3 Describe brown colonies Unlisted tuicates Invertebrates at Reef (Click on the hyper-links below for identification) Cowry-Spotted-Cyphoma $\bigcirc$ 1 O 2-10 O 11-100 O 101+ Size (inches) Comments O 2-10 O 11-100 O 101+ Cowry-West-Indian-Simnia $\bigcirc$ 1 Comments Size (inches) **Crab-Swimming** O 2-10 O 11-100 O 101+ $\bigcirc$ 1 Size (inches) Comments Crab-Stareye-Hermit $\bigcirc$ 1 ○ 2-10 ○ 11-100 ○ 101+ Comments Size (inches) Crab-Stone $\bigcirc$ 1 ○ 2-10 ○ 11-100 ○ 101+ Comments Size (inches) $\bigcirc$ 1 Crab-Yellowline-Arrow ● 2-10 ○ 11-100 ○ 101+ Size (inches) Comments $\bigcirc$ 1 ○ 2-10 ○ 11-100 ○ 101+ Size (inches) Comments Crab? Lobster-Shovelnose O 2-10 O 11-100 O 101+ $\bigcirc$ 1 Size (inches) Comments **Lobster-Spiny** $\bigcirc$ 1 ○ 2-10 ○ 11-100 ○ 101+ Size (inches) Comments ○ 2-10 ○ 11-100 ○ 101+ Octopus $\bigcirc$ 1 Size (inches) Comments Sea-Cucumber O 2-10 O 11-100 O 101+ $\bigcirc$ 1 Size (inches) Comments Sea-Slug 1 O 2-10 O 11-100 O 101+ Comments ragged sea hare Size (inches) Sea-Star $\bigcirc$ 1 O 2-10 O 11-100 O 101+ Comments Size (inches)

○ 2-10 11-100 101+

Size (inches)

 $\bigcirc$  1

Sea-Urchin

Comments

| Snail-Atlantic-Hairy-Triton         | O 1                 | O 2-10 O 11-100 | O 101+   | Size (inches) | Comments                     |  |  |
|-------------------------------------|---------------------|-----------------|----------|---------------|------------------------------|--|--|
| <u>Snail-Murex</u>                  | <ul><li>1</li></ul> | O 2-10 O 11-100 | O 101+   | Size (inches) | 2 Comments                   |  |  |
| <u>Snail-Netted-Olive</u>           | <u> </u>            | C 2-10 C 11-100 | O 101+   | Size (inches) | Comments                     |  |  |
| Snail-Florida-Horse-Conch           | <ul><li>1</li></ul> | <u> </u>        | O 101+   | Size (inches) | 8 Comments                   |  |  |
| <u>Unlisted</u> snails              | <u> </u>            | <u> </u>        | O 101+   | Size (inches) | 2 Comments                   |  |  |
| Turtles and Air Bre                 | eathers             | /Mammals (Clic  | k on the | hyper-link    | ks below for identification) |  |  |
| <u>Turtle-Green</u>                 | O 1                 |                 | O 101+   | Size (inches) | Comments                     |  |  |
| Turtle-Leatherback                  | O 1                 | O 2-10 O 11-100 | O 101+   | Size (inches) | Comments                     |  |  |
| Turtle-Loggerhead                   | <u> </u>            | <u> </u>        | O 101+   | Size (inches) | Comments                     |  |  |
| Turtle?                             | <u> </u>            | O 2-10 O 11-100 | <u> </u> | Size (inches) | Comments                     |  |  |
| Whale?                              | <u> </u>            | O 2-10 O 11-100 | O 101+   | Size (inches) | Comments                     |  |  |
| <u>Unlisted</u>                     | <u> </u>            | <u> </u>        | O 101+   | Size (inches) | Comments                     |  |  |
| <u>Unlisted</u>                     | <u> </u>            | O 2-10 O 11-100 | O 101+   | Size (inches) | Comments                     |  |  |
| <u>Unlisted</u>                     | <u> </u>            | <u> </u>        | O 101+   | Size (inches) | Comments                     |  |  |
| Other Observations/Photos:          |                     |                 |          |               |                              |  |  |
| Observations                        |                     |                 |          |               |                              |  |  |
|                                     |                     |                 |          |               |                              |  |  |
|                                     |                     |                 |          |               |                              |  |  |
|                                     |                     |                 |          |               |                              |  |  |
|                                     |                     |                 |          |               |                              |  |  |
|                                     |                     |                 |          |               |                              |  |  |
|                                     |                     |                 |          |               |                              |  |  |
|                                     |                     |                 |          |               |                              |  |  |
|                                     |                     |                 |          |               |                              |  |  |
|                                     |                     |                 |          |               |                              |  |  |
| Photos? • Yes No Attached? • Yes No |                     |                 |          |               |                              |  |  |
| Video?                              |                     |                 |          |               |                              |  |  |
|                                     |                     |                 |          |               |                              |  |  |