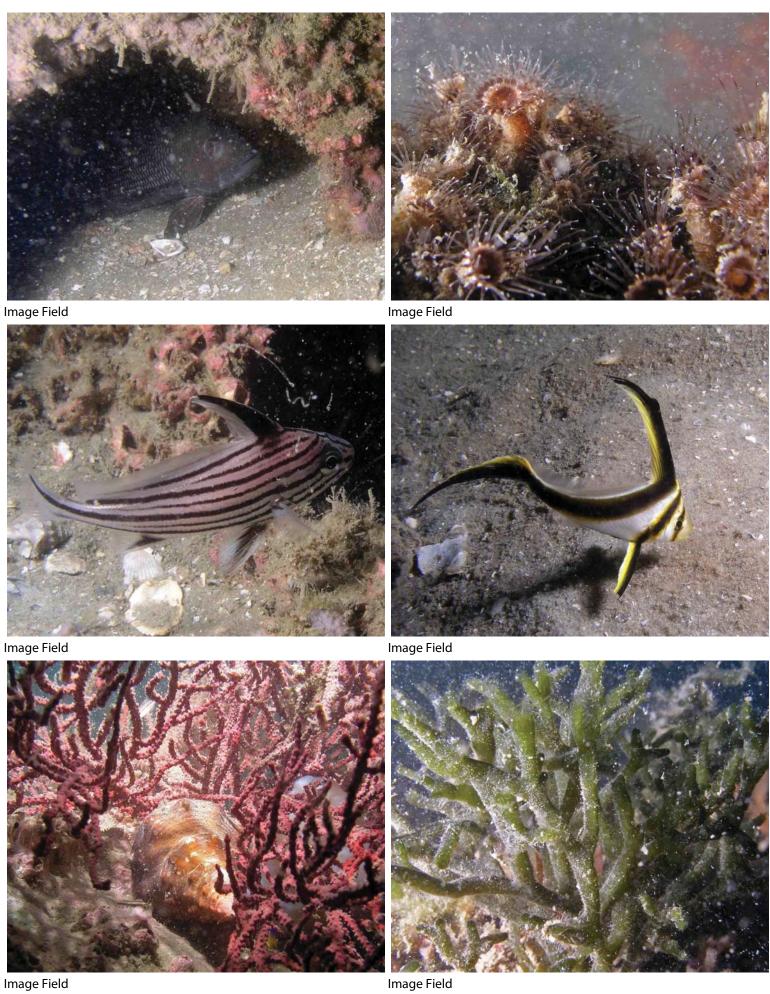

## Fish Counts (Click on the hyper-links below for identification)

|                              |         |   |            |      |            |        |    |      |                        | -        |  |
|------------------------------|---------|---|------------|------|------------|--------|----|------|------------------------|----------|--|
| <u>Angelfish-Blue</u>        | $\circ$ | 1 | 0          | 2-10 | $\bigcirc$ | 11-100 |    | 101+ | Length (inches)        | Comments |  |
| Angelfish-Queen              | 0       | 1 | 0          | 2-10 | 0          | 11-100 |    | 101+ | Length (inches)        | Comments |  |
| Barracuda-Great              | $\circ$ | 1 | 0          | 2-10 | 0          | 11-100 |    | 101+ | Length (inches)        | Comments |  |
| Barracuda-Guaguanche         | 0       | 1 | 0          | 2-10 | 0          | 11-100 |    | 101+ | Length (inches)        | Comments |  |
| Batfish-Polka-Dot            | 0       | 1 | 0          | 2-10 | $\bigcirc$ | 11-100 | 01 | 101+ | Length (inches)        | Comments |  |
| Blenny-Molly-Miller          | 0       | 1 | $\bigcirc$ | 2-10 | $\bigcirc$ | 11-100 |    | 101+ | Length (inches)        | Comments |  |
| Blenny-Seaweed               | 0       | 1 | $\bigcirc$ | 2-10 | •          | 11-100 |    | 101+ | Length (inches) 1      | Comments |  |
| Blenny-Tessellated           | 0       | 1 | $\bigcirc$ | 2-10 | 0          | 11-100 |    | 101+ | Length (inches)        | Comments |  |
| Blenny?                      | 0       | 1 | 0          | 2-10 | 0          | 11-100 |    | 101+ | Length (inches)        | Comments |  |
| Butterflyfish-Spotfin        | 0       | 1 | 0          | 2-10 | 0          | 11-100 |    | 101+ | Length (inches)        | Comments |  |
| Butterflyfish?               | $\circ$ | 1 | 0          | 2-10 | $\bigcirc$ | 11-100 |    | 101+ | Length (inches)        | Comments |  |
| <u>Cardinalfish-Two-Spot</u> | $\circ$ | 1 | 0          | 2-10 | $\circ$    | 11-100 |    | 101+ | Length (inches)        | Comments |  |
| Chromis-Purple-Reeffish      | $\circ$ | 1 | 0          | 2-10 | $\circ$    | 11-100 |    | 101+ | Length (inches)        | Comments |  |
| Chromis-Yellowtail-Reeffish  | $\circ$ | 1 | 0          | 2-10 | $\circ$    | 11-100 |    | 101+ | Length (inches)        | Comments |  |
| Cobia (Ling)                 | 0       | 1 | 0          | 2-10 | $\circ$    | 11-100 |    | 101+ | Length (inches)        | Comments |  |
| Cowfish-Scrawled             | 0       | 1 | $\bigcirc$ | 2-10 | $\bigcirc$ | 11-100 |    | 101+ | Length (inches)        | Comments |  |
| <u>Damselfish-Cocoa</u>      | 0       | 1 | $\bigcirc$ | 2-10 | •          | 11-100 |    | 101+ | Length (inches) .5 - 1 | Comments |  |
| Damselfish?                  | 0       | 1 | $\bigcirc$ | 2-10 | $\bigcirc$ | 11-100 |    | 101+ | Length (inches)        | Comments |  |
| Dolphin?                     | 0       | 1 | $\bigcirc$ | 2-10 | $\bigcirc$ | 11-100 |    | 101+ | Length (inches)        | Comments |  |
| <u>Drum-Cubbyu</u>           | 0       | 1 | •          | 2-10 | $\bigcirc$ | 11-100 |    | 101+ | Length (inches) 1 - 3  | Comments |  |
| <u>Drum-Jackknifefish</u>    | 0       | 1 | $\circ$    | 2-10 | $\bigcirc$ | 11-100 |    | 101+ | Length (inches)        | Comments |  |
| Eel?                         | 0       | 1 | $\circ$    | 2-10 | $\bigcirc$ | 11-100 |    | 101+ | Length (inches)        | Comments |  |
| Flounder-Gulf                | •       | 1 | $\circ$    | 2-10 | $\bigcirc$ | 11-100 |    | 101+ | Length (inches) 12     | Comments |  |
| Filefish?                    | $\circ$ | 1 | $\circ$    | 2-10 | $\circ$    | 11-100 |    | 101+ | Length (inches)        | Comments |  |
| Frogfish-Ocellated           | $\circ$ | 1 | $\circ$    | 2-10 | $\circ$    | 11-100 |    | 101+ | Length (inches)        | Comments |  |
| Goby-Spotted                 | $\circ$ | 1 | •          | 2-10 | $\circ$    | 11-100 |    | 101+ | Length (inches) 1      | Comments |  |
| Goby?                        | 0       | 1 | $\circ$    | 2-10 | $\bigcirc$ | 11-100 |    | 101+ | Length (inches)        | Comments |  |

| <u>Grouper-Gag</u>                             | O 1                 | <ul><li>2-10</li></ul> | <u> </u> | ○ 101+                 | Length (inches) 10 | Comments |
|------------------------------------------------|---------------------|------------------------|----------|------------------------|--------------------|----------|
| Grouper-Goliath                                | O 1                 | <u> </u>               | <u> </u> | O 101+                 | Length (inches)    | Comments |
| Grouper-Red                                    | O 1                 | <u> </u>               | <u> </u> | O 101+                 | Length (inches)    | Comments |
| Grouper-Rock-Hind                              | O 1                 | <u> </u>               | <u> </u> | O 101+                 | Length (inches)    | Comments |
| <u>Grouper-Scamp</u>                           | O 1                 | <u> </u>               | <u> </u> | O 101+                 | Length (inches)    | Comments |
| <u>Grunt-Tomtate</u>                           | O 1                 | <u> </u>               | <u> </u> | <ul><li>101+</li></ul> | Length (inches) 6  | Comments |
| <u>Grunt-White</u>                             | O 1                 | <u> </u>               | <u> </u> | O 101+                 | Length (inches)    | Comments |
| Grunt?                                         | <u> </u>            | <u> </u>               | <u> </u> | O 101+                 | Length (inches)    | Comments |
| Jack-Almaco-Lesser-AJ                          | O 1                 | <u> </u>               | <u> </u> | O 101+                 | Length (inches)    | Comments |
| <u>Jack-Blue-Runner</u>                        | O 1                 | <u> </u>               | <u> </u> | O 101+                 | Length (inches)    | Comments |
| Jack-Greater-Amberjack                         | O 1                 | <u> </u>               | <u> </u> | O 101+                 | Length (inches)    | Comments |
| <u>Jack-Lookdown</u>                           | O 1                 | <u> </u>               | <u> </u> | O 101+                 | Length (inches)    | Comments |
| Jack-Rainbow-Runner                            | O 1                 | <u> </u>               | <u> </u> | O 101+                 | Length (inches)    | Comments |
| <u>Jack-Round-Scad-Cigar-</u><br><u>Minnow</u> | O 1                 | <u> </u>               | <u> </u> | O 101+                 | Length (inches)    | Comments |
| Jack?                                          | <u> </u>            | <u> </u>               | <u> </u> | O 101+                 | Length (inches)    | Comments |
| Lizardfish?                                    | <u> </u>            | <u> </u>               | <u> </u> | O 101+                 | Length (inches)    | Comments |
| Mackeral-King                                  | O 1                 | <u> </u>               | <u> </u> | O 101+                 | Length (inches)    | Comments |
| Mackeral-Spanish                               | O 1                 | <u> </u>               | <u> </u> | O 101+                 | Length (inches)    | Comments |
| <u>Mahi</u>                                    | O 1                 | <u> </u>               | <u> </u> | O 101+                 | Length (inches)    | Comments |
| Minnows-Glass-Small-Fry                        | O 1                 | <u> </u>               | <u> </u> | O 101+                 | Length (inches)    | Comments |
| Pinfish?                                       | <u> </u>            | <u> </u>               | <u> </u> | O 101+                 | Length (inches)    | Comments |
| <u>Porgy-Saucereye</u>                         | O 1                 | <u> </u>               | <u> </u> | O 101+                 | Length (inches)    | Comments |
| Porgy-Sheepshead-Porgy                         | O 1                 | <ul><li>2-10</li></ul> | <u> </u> | O 101+                 | Length (inches) 10 | Comments |
| Porgy-Sheepshead                               | <ul><li>1</li></ul> | <u> </u>               | <u> </u> | O 101+                 | Length (inches) 12 | Comments |
| Porgy? Longspine                               | 1                   | <u> </u>               | O 11-100 | O 101+                 | Length (inches) 3  | Comments |
| <u>Puffer-Bandtail</u>                         | O 1                 | O 2-10                 | <u> </u> | O 101+                 | Length (inches)    | Comments |
| <u>Puffer-Sharpnose</u>                        | O 1                 | O 2-10                 | <u> </u> | O 101+                 | Length (inches)    | Comments |
| Puffer?                                        | <u> </u>            | O 2-10                 | <u> </u> | O 101+                 | Length (inches)    | Comments |

| Ray?                           | <u> </u>            | <u> </u>               | <u> </u>                 | O 101+ | Length (inches)         | Comments |
|--------------------------------|---------------------|------------------------|--------------------------|--------|-------------------------|----------|
| Shark?                         | <u> </u>            | <u> </u>               | <u> </u>                 | O 101+ | Length (inches)         | Comments |
| <u>Sharksucker-Sharksucker</u> | O 1                 | <ul><li>2-10</li></ul> | <u> </u>                 | O 101+ | Length (inches) 24      | Comments |
| Sharksucker-Whitefin           | O 1                 | <u> </u>               | <u> </u>                 | O 101+ | Length (inches)         | Comments |
| Sand-Perch                     | O 1                 | <u> </u>               | <ul><li>11-100</li></ul> | O 101+ | Length (inches) 3       | Comments |
| <u>Seabass-Bank</u>            | O 1                 | <u> </u>               | <u> </u>                 | O 101+ | Length (inches) 1       | Comments |
| Seabass-Belted-Sandfish        | O 1                 | <ul><li>2-10</li></ul> | <u> </u>                 | O 101+ | Length (inches) 1       | Comments |
| <u>Seabass-Black</u>           | <u> </u>            | <u> </u>               | <ul><li>11-100</li></ul> | O 101+ | Length (inches) 10 - 14 | Comments |
| <u>Seabass-Pygmy</u>           | O 1                 | <ul><li>2-10</li></ul> | <u> </u>                 | O 101+ | Length (inches) 1       | Comments |
| Seabass?                       | <u> </u>            | <u> </u>               | <u> </u>                 | O 101+ | Length (inches)         | Comments |
| <u>Snapper-Gray</u>            | O 1                 | <u> </u>               | <u> </u>                 | O 101+ | Length (inches)         | Comments |
| <u>Snapper-Lane</u>            | O 1                 | <u> </u>               | <u> </u>                 | O 101+ | Length (inches)         | Comments |
| Snapper-Red                    | O 1                 | <u> </u>               | <ul><li>11-100</li></ul> | O 101+ | Length (inches) 9       | Comments |
| Snapper-Vermillion             | O 1                 | <u> </u>               | <u> </u>                 | O 101+ | Length (inches)         | Comments |
| Snapper?                       | <u> </u>            | <u> </u>               | <u> </u>                 | O 101+ | Length (inches)         | Comments |
| Soapfish-Whitespotted          | O 1                 | <ul><li>2-10</li></ul> | <u> </u>                 | O 101+ | Length (inches) 6       | Comments |
| <u>Spadefish-Atlantic</u>      | O 1                 | <u> </u>               | <u> </u>                 | O 101+ | Length (inches)         | Comments |
| Toadfish-Leopard               | <ul><li>1</li></ul> | <u> </u>               | <u> </u>                 | O 101+ | Length (inches) 12      | Comments |
| Triggerfish-Gray               | O 1                 | <u> </u>               | <ul><li>11-100</li></ul> | O 101+ | Length (inches) 10      | Comments |
| Wrasse-Slippery-Dick           | O 1                 | <u> </u>               | <ul><li>11-100</li></ul> | O 101+ | Length (inches) 1       | Comments |
| <u>Unlisted</u>                | <u> </u>            | <u> </u>               | <u> </u>                 | O 101+ | Length (inches)         | Comments |
| <u>Unlisted</u>                | <u> </u>            | <u> </u>               | <u> </u>                 | O 101+ | Length (inches)         | Comments |
| <u>Unlisted</u>                | <u> </u>            | <u> </u>               | <u> </u>                 | O 101+ | Length (inches)         | Comments |
| <u>Unlisted</u>                | <u> </u>            | <u> </u>               | <u> </u>                 | O 101+ | Length (inches)         | Comments |
| <u>Unlisted</u>                | <u> </u>            | <u> </u>               | <u> </u>                 | O 101+ | Length (inches)         | Comments |
| <u>Unlisted</u>                | <u> </u>            | <u> </u>               | <u> </u>                 | O 101+ | Length (inches)         | Comments |
| <u>Unlisted</u>                | <u> </u>            | <u> </u>               | <u> </u>                 | O 101+ | Length (inches)         | Comments |
| <u>Unlisted</u>                | <u> </u>            | <u> </u>               | <u> </u>                 | O 101+ | Length (inches)         | Comments |

## Growth on Reef (Click on the hyper-links below for identification) Algae • 1-25% 26-50% 51-75% 76-100% Size (inches) 12 Describe ○ 1-25% ○ 26-50% ○ 51-75% ○ 76-100% Size (inches) Anemone Describe ● 1-25% ○ 26-50% ○ 51-75% ○ 76-100% Size (inches) .5 **Barnacles** Describe ○ 1-25% ○ 26-50% ○ 51-75% ○ 76-100% Size (inches) **Bivalves** Describe Coral-Colorful-Sea-Whip • 1-25% C 26-50% C 51-75% C 76-100% Size (inches) 12 Describe Coral-Hard-Unkown ● 1-25% ○ 26-50% ○ 51-75% ○ 76-100% Size (inches) 1 Describe ● 1-25% ○ 26-50% ○ 51-75% ○ 76-100% Size (inches) | 12 Coral-Gorgonian Describe ● 1-25% ○ 26-50% ○ 51-75% ○ 76-100% Size (inches) | 3 Coral-Occulina Describe ○ 1-25% ○ 26-50% ○ 51-75% ○ 76-100% Size (inches) Coral-White-Telesto Describe Feather-Duster-Worms 1-25% 26-50% 51-75% 76-100% Size (inches) Describe ○ 1-25% ○ 26-50% ○ 51-75% ○ 76-100% Size (inches) **Sponges** Describe ● 1-25% ○ 26-50% ○ 51-75% ○ 76-100% Size (inches) 3 Describe brown colonies Unlisted tuicates Invertebrates at Reef (Click on the hyper-links below for identification) Cowry-Spotted-Cyphoma $\bigcirc$ 1 O 2-10 O 11-100 O 101+ Size (inches) Comments O 2-10 O 11-100 O 101+ Cowry-West-Indian-Simnia $\bigcirc$ 1 Comments Size (inches) **Crab-Swimming** O 2-10 O 11-100 O 101+ $\bigcirc$ 1 Size (inches) Comments Crab-Stareye-Hermit $\bigcirc$ 1 ○ 2-10 ○ 11-100 ○ 101+ Comments Size (inches) Crab-Stone $\bigcirc$ 1 ○ 2-10 ○ 11-100 ○ 101+ Comments Size (inches) $\bigcirc$ 1 Crab-Yellowline-Arrow ● 2-10 ○ 11-100 ○ 101+ Size (inches) Comments $\bigcirc$ 1 ○ 2-10 ○ 11-100 ○ 101+ Size (inches) Comments Crab? Lobster-Shovelnose O 2-10 O 11-100 O 101+ $\bigcirc$ 1 Size (inches) Comments **Lobster-Spiny** $\bigcirc$ 1 ○ 2-10 ○ 11-100 ○ 101+ Size (inches) Comments ○ 2-10 ○ 11-100 ○ 101+ Octopus $\bigcirc$ 1 Size (inches) Comments Sea-Cucumber O 2-10 O 11-100 O 101+ $\bigcirc$ 1 Size (inches) Comments Sea-Slug 1 O 2-10 O 11-100 O 101+ Comments ragged sea hare Size (inches) Sea-Star $\bigcirc$ 1 O 2-10 O 11-100 O 101+ Comments Size (inches)

○ 2-10 11-100 101+

Size (inches)

 $\bigcirc$  1

Sea-Urchin

Comments

| Snail-Atlantic-Hairy-Triton         | O 1                 | O 2-10 O 11-100 | O 101+   | Size (inches) | Comments                     |  |  |
|-------------------------------------|---------------------|-----------------|----------|---------------|------------------------------|--|--|
| <u>Snail-Murex</u>                  | <ul><li>1</li></ul> | O 2-10 O 11-100 | O 101+   | Size (inches) | 2 Comments                   |  |  |
| <u>Snail-Netted-Olive</u>           | <u> </u>            | C 2-10 C 11-100 | O 101+   | Size (inches) | Comments                     |  |  |
| Snail-Florida-Horse-Conch           | <ul><li>1</li></ul> | <u> </u>        | O 101+   | Size (inches) | 8 Comments                   |  |  |
| <u>Unlisted</u> snails              | <u> </u>            | <u> </u>        | O 101+   | Size (inches) | 2 Comments                   |  |  |
| Turtles and Air Bre                 | eathers             | /Mammals (Clic  | k on the | hyper-link    | ks below for identification) |  |  |
| <u>Turtle-Green</u>                 | O 1                 |                 | O 101+   | Size (inches) | Comments                     |  |  |
| Turtle-Leatherback                  | O 1                 | O 2-10 O 11-100 | O 101+   | Size (inches) | Comments                     |  |  |
| Turtle-Loggerhead                   | <u> </u>            | <u> </u>        | O 101+   | Size (inches) | Comments                     |  |  |
| Turtle?                             | <u> </u>            | O 2-10 O 11-100 | <u> </u> | Size (inches) | Comments                     |  |  |
| Whale?                              | <u> </u>            | O 2-10 O 11-100 | O 101+   | Size (inches) | Comments                     |  |  |
| <u>Unlisted</u>                     | <u> </u>            | <u> </u>        | O 101+   | Size (inches) | Comments                     |  |  |
| <u>Unlisted</u>                     | <u> </u>            | O 2-10 O 11-100 | O 101+   | Size (inches) | Comments                     |  |  |
| <u>Unlisted</u>                     | <u> </u>            | <u> </u>        | O 101+   | Size (inches) | Comments                     |  |  |
| Other Observations/Photos:          |                     |                 |          |               |                              |  |  |
| Observations                        |                     |                 |          |               |                              |  |  |
|                                     |                     |                 |          |               |                              |  |  |
|                                     |                     |                 |          |               |                              |  |  |
|                                     |                     |                 |          |               |                              |  |  |
|                                     |                     |                 |          |               |                              |  |  |
|                                     |                     |                 |          |               |                              |  |  |
|                                     |                     |                 |          |               |                              |  |  |
|                                     |                     |                 |          |               |                              |  |  |
|                                     |                     |                 |          |               |                              |  |  |
|                                     |                     |                 |          |               |                              |  |  |
| Photos? • Yes No Attached? • Yes No |                     |                 |          |               |                              |  |  |
| Video?                              |                     |                 |          |               |                              |  |  |
|                                     |                     |                 |          |               |                              |  |  |