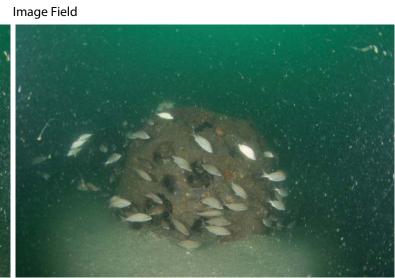

## Fish Counts (Click on the hyper-links below for identification)

|                              |         |   |            |      |            |        |    |      |                        | -        |  |
|------------------------------|---------|---|------------|------|------------|--------|----|------|------------------------|----------|--|
| <u>Angelfish-Blue</u>        | $\circ$ | 1 | 0          | 2-10 | $\bigcirc$ | 11-100 |    | 101+ | Length (inches)        | Comments |  |
| Angelfish-Queen              | 0       | 1 | 0          | 2-10 | 0          | 11-100 |    | 101+ | Length (inches)        | Comments |  |
| Barracuda-Great              | $\circ$ | 1 | 0          | 2-10 | 0          | 11-100 |    | 101+ | Length (inches)        | Comments |  |
| Barracuda-Guaguanche         | 0       | 1 | 0          | 2-10 | 0          | 11-100 |    | 101+ | Length (inches)        | Comments |  |
| Batfish-Polka-Dot            | 0       | 1 | 0          | 2-10 | $\bigcirc$ | 11-100 | 01 | 101+ | Length (inches)        | Comments |  |
| Blenny-Molly-Miller          | 0       | 1 | $\bigcirc$ | 2-10 | $\bigcirc$ | 11-100 |    | 101+ | Length (inches)        | Comments |  |
| Blenny-Seaweed               | 0       | 1 | $\bigcirc$ | 2-10 | •          | 11-100 |    | 101+ | Length (inches) 1      | Comments |  |
| Blenny-Tessellated           | 0       | 1 | $\bigcirc$ | 2-10 | 0          | 11-100 |    | 101+ | Length (inches)        | Comments |  |
| Blenny?                      | 0       | 1 | 0          | 2-10 | 0          | 11-100 |    | 101+ | Length (inches)        | Comments |  |
| Butterflyfish-Spotfin        | 0       | 1 | 0          | 2-10 | 0          | 11-100 |    | 101+ | Length (inches)        | Comments |  |
| Butterflyfish?               | $\circ$ | 1 | 0          | 2-10 | $\bigcirc$ | 11-100 |    | 101+ | Length (inches)        | Comments |  |
| <u>Cardinalfish-Two-Spot</u> | $\circ$ | 1 | 0          | 2-10 | $\circ$    | 11-100 |    | 101+ | Length (inches)        | Comments |  |
| Chromis-Purple-Reeffish      | $\circ$ | 1 | 0          | 2-10 | $\circ$    | 11-100 |    | 101+ | Length (inches)        | Comments |  |
| Chromis-Yellowtail-Reeffish  | $\circ$ | 1 | 0          | 2-10 | $\circ$    | 11-100 |    | 101+ | Length (inches)        | Comments |  |
| Cobia (Ling)                 | 0       | 1 | 0          | 2-10 | $\circ$    | 11-100 |    | 101+ | Length (inches)        | Comments |  |
| Cowfish-Scrawled             | 0       | 1 | $\bigcirc$ | 2-10 | $\bigcirc$ | 11-100 |    | 101+ | Length (inches)        | Comments |  |
| <u>Damselfish-Cocoa</u>      | 0       | 1 | $\bigcirc$ | 2-10 | •          | 11-100 |    | 101+ | Length (inches) .5 - 1 | Comments |  |
| Damselfish?                  | 0       | 1 | $\bigcirc$ | 2-10 | $\bigcirc$ | 11-100 |    | 101+ | Length (inches)        | Comments |  |
| Dolphin?                     | 0       | 1 | $\bigcirc$ | 2-10 | $\bigcirc$ | 11-100 |    | 101+ | Length (inches)        | Comments |  |
| <u>Drum-Cubbyu</u>           | 0       | 1 | •          | 2-10 | $\bigcirc$ | 11-100 |    | 101+ | Length (inches) 1 - 3  | Comments |  |
| <u>Drum-Jackknifefish</u>    | 0       | 1 | $\circ$    | 2-10 | $\bigcirc$ | 11-100 |    | 101+ | Length (inches)        | Comments |  |
| Eel?                         | 0       | 1 | $\circ$    | 2-10 | $\bigcirc$ | 11-100 |    | 101+ | Length (inches)        | Comments |  |
| Flounder-Gulf                | •       | 1 | $\circ$    | 2-10 | $\bigcirc$ | 11-100 |    | 101+ | Length (inches) 12     | Comments |  |
| Filefish?                    | $\circ$ | 1 | $\circ$    | 2-10 | $\circ$    | 11-100 |    | 101+ | Length (inches)        | Comments |  |
| Frogfish-Ocellated           | $\circ$ | 1 | $\circ$    | 2-10 | $\circ$    | 11-100 |    | 101+ | Length (inches)        | Comments |  |
| Goby-Spotted                 | $\circ$ | 1 | •          | 2-10 | $\circ$    | 11-100 |    | 101+ | Length (inches) 1      | Comments |  |
| Goby?                        | 0       | 1 | $\circ$    | 2-10 | $\bigcirc$ | 11-100 |    | 101+ | Length (inches)        | Comments |  |

| <u>Grouper-Gag</u>                             | O 1                 | <ul><li>2-10</li></ul> | <u> </u> | ○ 101+                 | Length (inches) 10 | Comments |
|------------------------------------------------|---------------------|------------------------|----------|------------------------|--------------------|----------|
| Grouper-Goliath                                | O 1                 | <u> </u>               | <u> </u> | O 101+                 | Length (inches)    | Comments |
| Grouper-Red                                    | O 1                 | <u> </u>               | <u> </u> | O 101+                 | Length (inches)    | Comments |
| Grouper-Rock-Hind                              | O 1                 | <u> </u>               | <u> </u> | O 101+                 | Length (inches)    | Comments |
| <u>Grouper-Scamp</u>                           | O 1                 | <u> </u>               | <u> </u> | O 101+                 | Length (inches)    | Comments |
| <u>Grunt-Tomtate</u>                           | O 1                 | <u> </u>               | <u> </u> | <ul><li>101+</li></ul> | Length (inches) 6  | Comments |
| <u>Grunt-White</u>                             | O 1                 | <u> </u>               | <u> </u> | O 101+                 | Length (inches)    | Comments |
| Grunt?                                         | <u> </u>            | <u> </u>               | <u> </u> | O 101+                 | Length (inches)    | Comments |
| Jack-Almaco-Lesser-AJ                          | O 1                 | <u> </u>               | <u> </u> | O 101+                 | Length (inches)    | Comments |
| <u>Jack-Blue-Runner</u>                        | O 1                 | <u> </u>               | <u> </u> | O 101+                 | Length (inches)    | Comments |
| Jack-Greater-Amberjack                         | O 1                 | <u> </u>               | <u> </u> | O 101+                 | Length (inches)    | Comments |
| <u>Jack-Lookdown</u>                           | O 1                 | <u> </u>               | <u> </u> | O 101+                 | Length (inches)    | Comments |
| Jack-Rainbow-Runner                            | O 1                 | <u> </u>               | <u> </u> | O 101+                 | Length (inches)    | Comments |
| <u>Jack-Round-Scad-Cigar-</u><br><u>Minnow</u> | O 1                 | <u> </u>               | <u> </u> | O 101+                 | Length (inches)    | Comments |
| Jack?                                          | <u> </u>            | <u> </u>               | <u> </u> | O 101+                 | Length (inches)    | Comments |
| Lizardfish?                                    | <u> </u>            | <u> </u>               | <u> </u> | O 101+                 | Length (inches)    | Comments |
| Mackeral-King                                  | O 1                 | <u> </u>               | <u> </u> | O 101+                 | Length (inches)    | Comments |
| Mackeral-Spanish                               | O 1                 | <u> </u>               | <u> </u> | O 101+                 | Length (inches)    | Comments |
| <u>Mahi</u>                                    | O 1                 | <u> </u>               | <u> </u> | O 101+                 | Length (inches)    | Comments |
| Minnows-Glass-Small-Fry                        | O 1                 | <u> </u>               | <u> </u> | O 101+                 | Length (inches)    | Comments |
| Pinfish?                                       | <u> </u>            | <u> </u>               | <u> </u> | O 101+                 | Length (inches)    | Comments |
| <u>Porgy-Saucereye</u>                         | O 1                 | <u> </u>               | <u> </u> | O 101+                 | Length (inches)    | Comments |
| Porgy-Sheepshead-Porgy                         | O 1                 | <ul><li>2-10</li></ul> | <u> </u> | O 101+                 | Length (inches) 10 | Comments |
| Porgy-Sheepshead                               | <ul><li>1</li></ul> | <u> </u>               | <u> </u> | O 101+                 | Length (inches) 12 | Comments |
| Porgy? Longspine                               | 1                   | <u> </u>               | O 11-100 | O 101+                 | Length (inches) 3  | Comments |
| <u>Puffer-Bandtail</u>                         | O 1                 | O 2-10                 | <u> </u> | O 101+                 | Length (inches)    | Comments |
| <u>Puffer-Sharpnose</u>                        | O 1                 | O 2-10                 | <u> </u> | O 101+                 | Length (inches)    | Comments |
| Puffer?                                        | <u> </u>            | O 2-10                 | <u> </u> | O 101+                 | Length (inches)    | Comments |

| Ray?                           | <u> </u>            | <u> </u>               | <u> </u>                 | O 101+ | Length (inches)         | Comments |
|--------------------------------|---------------------|------------------------|--------------------------|--------|-------------------------|----------|
| Shark?                         | <u> </u>            | <u> </u>               | <u> </u>                 | O 101+ | Length (inches)         | Comments |
| <u>Sharksucker-Sharksucker</u> | O 1                 | <ul><li>2-10</li></ul> | <u> </u>                 | O 101+ | Length (inches) 24      | Comments |
| Sharksucker-Whitefin           | O 1                 | <u> </u>               | <u> </u>                 | O 101+ | Length (inches)         | Comments |
| Sand-Perch                     | O 1                 | <u> </u>               | <ul><li>11-100</li></ul> | O 101+ | Length (inches) 3       | Comments |
| <u>Seabass-Bank</u>            | O 1                 | <u> </u>               | <u> </u>                 | O 101+ | Length (inches) 1       | Comments |
| Seabass-Belted-Sandfish        | O 1                 | <ul><li>2-10</li></ul> | <u> </u>                 | O 101+ | Length (inches) 1       | Comments |
| <u>Seabass-Black</u>           | <u> </u>            | <u> </u>               | <ul><li>11-100</li></ul> | O 101+ | Length (inches) 10 - 14 | Comments |
| <u>Seabass-Pygmy</u>           | O 1                 | <ul><li>2-10</li></ul> | <u> </u>                 | O 101+ | Length (inches) 1       | Comments |
| Seabass?                       | <u> </u>            | <u> </u>               | <u> </u>                 | O 101+ | Length (inches)         | Comments |
| <u>Snapper-Gray</u>            | O 1                 | <u> </u>               | <u> </u>                 | O 101+ | Length (inches)         | Comments |
| <u>Snapper-Lane</u>            | O 1                 | <u> </u>               | <u> </u>                 | O 101+ | Length (inches)         | Comments |
| Snapper-Red                    | O 1                 | <u> </u>               | <ul><li>11-100</li></ul> | O 101+ | Length (inches) 9       | Comments |
| Snapper-Vermillion             | O 1                 | <u> </u>               | <u> </u>                 | O 101+ | Length (inches)         | Comments |
| Snapper?                       | <u> </u>            | <u> </u>               | <u> </u>                 | O 101+ | Length (inches)         | Comments |
| Soapfish-Whitespotted          | O 1                 | <ul><li>2-10</li></ul> | <u> </u>                 | O 101+ | Length (inches) 6       | Comments |
| <u>Spadefish-Atlantic</u>      | O 1                 | <u> </u>               | <u> </u>                 | O 101+ | Length (inches)         | Comments |
| Toadfish-Leopard               | <ul><li>1</li></ul> | <u> </u>               | <u> </u>                 | O 101+ | Length (inches) 12      | Comments |
| Triggerfish-Gray               | O 1                 | <u> </u>               | <ul><li>11-100</li></ul> | O 101+ | Length (inches) 10      | Comments |
| Wrasse-Slippery-Dick           | O 1                 | <u> </u>               | <ul><li>11-100</li></ul> | O 101+ | Length (inches) 1       | Comments |
| <u>Unlisted</u>                | <u> </u>            | <u> </u>               | <u> </u>                 | O 101+ | Length (inches)         | Comments |
| <u>Unlisted</u>                | <u> </u>            | <u> </u>               | <u> </u>                 | O 101+ | Length (inches)         | Comments |
| <u>Unlisted</u>                | <u> </u>            | <u> </u>               | <u> </u>                 | O 101+ | Length (inches)         | Comments |
| <u>Unlisted</u>                | <u> </u>            | <u> </u>               | <u> </u>                 | O 101+ | Length (inches)         | Comments |
| <u>Unlisted</u>                | <u> </u>            | <u> </u>               | <u> </u>                 | O 101+ | Length (inches)         | Comments |
| <u>Unlisted</u>                | <u> </u>            | <u> </u>               | <u> </u>                 | O 101+ | Length (inches)         | Comments |
| <u>Unlisted</u>                | <u> </u>            | <u> </u>               | <u> </u>                 | O 101+ | Length (inches)         | Comments |
| <u>Unlisted</u>                | <u> </u>            | <u> </u>               | <u> </u>                 | O 101+ | Length (inches)         | Comments |