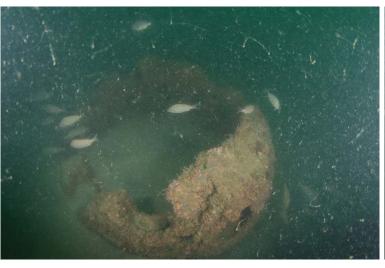

| MBARA Diver's Reef Survey Form Rev 24 Jun 2011  Clear Form                                                                                                                                  |  |  |  |  |  |  |  |
|---------------------------------------------------------------------------------------------------------------------------------------------------------------------------------------------|--|--|--|--|--|--|--|
| Reef Number and Name 54 Red Dove Reef                                                                                                                                                       |  |  |  |  |  |  |  |
| Latitude 29 53.491 Longitude 29 53.491 Was published lat/lon correct? ⊠ Yes □ No                                                                                                            |  |  |  |  |  |  |  |
| GPS Manufacturer & Model: Garmin 188C                                                                                                                                                       |  |  |  |  |  |  |  |
| Sonar Depth (feet) 70 Survey Date Jul 15, 2011 Time 1200                                                                                                                                    |  |  |  |  |  |  |  |
| Weather Conditions Partly Cloudy Sea Condition 2-3 ft                                                                                                                                       |  |  |  |  |  |  |  |
| Boat Name Bobcat Boat Captain Bob Cox                                                                                                                                                       |  |  |  |  |  |  |  |
| Dive Leader Bob Cox                                                                                                                                                                         |  |  |  |  |  |  |  |
| Dive Team Members Carol Cox                                                                                                                                                                 |  |  |  |  |  |  |  |
| Depth Gauge Depth (feet) 72 Diver Bottom Time (minutes) 66                                                                                                                                  |  |  |  |  |  |  |  |
| Water Temp Surface (Fahrenheit) 85 Water Temp Bottom (Fahrenheit) 71                                                                                                                        |  |  |  |  |  |  |  |
| Water Visibility Surface (feet) 25 Water Visibility Bottom (feet) 6                                                                                                                         |  |  |  |  |  |  |  |
| Thermocline Depth (feet) 40 Current Direction Current Speed (knots)                                                                                                                         |  |  |  |  |  |  |  |
| Other Water Column Characteristics (check all that apply)                                                                                                                                   |  |  |  |  |  |  |  |
| $\Box$ Plankton $\Box$ Algae $oxedow$ Jellyfish $oxedow$ Turbid $\Box$ Other $oxedow$ comb jellyfish                                                                                        |  |  |  |  |  |  |  |
| Bottom Composition (check all that apply)                                                                                                                                                   |  |  |  |  |  |  |  |
| ⊠ Sand ☐ Silt ☐ Mud ☐ Gravel ☐ Shell ☐ Other ☐                                                                                                                                              |  |  |  |  |  |  |  |
| Reef Materials & Quantity Found 8 of 10 reef balls, widely scattered                                                                                                                        |  |  |  |  |  |  |  |
| Reef Height at Highest Point (measured from base to top of the reef)(feet)                                                                                                                  |  |  |  |  |  |  |  |
| Physical Condition (Durability, stability, storm damage, other damage or movement):                                                                                                         |  |  |  |  |  |  |  |
| <ul> <li>○ No damage</li> <li>○ Minor damage</li> <li>○ Moderate damage</li> <li>○ Major damage</li> <li>○ Major movement</li> <li>○ Moderate movement</li> <li>○ Major movement</li> </ul> |  |  |  |  |  |  |  |
| Explain damage/movement and suspected cause 1 broken, possible anchor damage                                                                                                                |  |  |  |  |  |  |  |

○ 2-10 11-100 101+

Size (inches)

 $\bigcirc$  1

Sea-Urchin

Comments

| Snail-Atlantic-Hairy-Triton         | O 1                 | O 2-10 O 11-100 | O 101+   | Size (inches) | Comments                     |  |  |
|-------------------------------------|---------------------|-----------------|----------|---------------|------------------------------|--|--|
| <u>Snail-Murex</u>                  | <ul><li>1</li></ul> | O 2-10 O 11-100 | O 101+   | Size (inches) | 2 Comments                   |  |  |
| <u>Snail-Netted-Olive</u>           | <u> </u>            | C 2-10 C 11-100 | O 101+   | Size (inches) | Comments                     |  |  |
| Snail-Florida-Horse-Conch           | <ul><li>1</li></ul> | <u> </u>        | O 101+   | Size (inches) | 8 Comments                   |  |  |
| <u>Unlisted</u> snails              | <u> </u>            | <u> </u>        | O 101+   | Size (inches) | 2 Comments                   |  |  |
| Turtles and Air Bre                 | eathers             | /Mammals (Clic  | k on the | hyper-link    | ks below for identification) |  |  |
| <u>Turtle-Green</u>                 | O 1                 |                 | O 101+   | Size (inches) | Comments                     |  |  |
| Turtle-Leatherback                  | O 1                 | O 2-10 O 11-100 | O 101+   | Size (inches) | Comments                     |  |  |
| Turtle-Loggerhead                   | <u> </u>            | <u> </u>        | O 101+   | Size (inches) | Comments                     |  |  |
| Turtle?                             | <u> </u>            | O 2-10 O 11-100 | <u> </u> | Size (inches) | Comments                     |  |  |
| Whale?                              | <u> </u>            | O 2-10 O 11-100 | O 101+   | Size (inches) | Comments                     |  |  |
| <u>Unlisted</u>                     | <u> </u>            | <u> </u>        | O 101+   | Size (inches) | Comments                     |  |  |
| <u>Unlisted</u>                     | <u> </u>            | O 2-10 O 11-100 | O 101+   | Size (inches) | Comments                     |  |  |
| <u>Unlisted</u>                     | <u> </u>            | <u> </u>        | O 101+   | Size (inches) | Comments                     |  |  |
| Other Observations/Photos:          |                     |                 |          |               |                              |  |  |
| Observations                        |                     |                 |          |               |                              |  |  |
|                                     |                     |                 |          |               |                              |  |  |
|                                     |                     |                 |          |               |                              |  |  |
|                                     |                     |                 |          |               |                              |  |  |
|                                     |                     |                 |          |               |                              |  |  |
|                                     |                     |                 |          |               |                              |  |  |
|                                     |                     |                 |          |               |                              |  |  |
|                                     |                     |                 |          |               |                              |  |  |
|                                     |                     |                 |          |               |                              |  |  |
|                                     |                     |                 |          |               |                              |  |  |
| Photos? • Yes No Attached? • Yes No |                     |                 |          |               |                              |  |  |
| Video?                              |                     |                 |          |               |                              |  |  |
|                                     |                     |                 |          |               |                              |  |  |