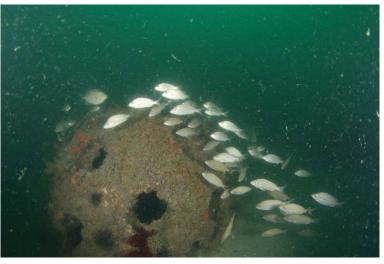

## Fish Counts (Click on the hyper-links below for identification)

|                              |         |   |            |      |            |        |    |      |                        | -        |  |
|------------------------------|---------|---|------------|------|------------|--------|----|------|------------------------|----------|--|
| <u>Angelfish-Blue</u>        | $\circ$ | 1 | 0          | 2-10 | $\bigcirc$ | 11-100 |    | 101+ | Length (inches)        | Comments |  |
| Angelfish-Queen              | 0       | 1 | 0          | 2-10 | 0          | 11-100 |    | 101+ | Length (inches)        | Comments |  |
| Barracuda-Great              | $\circ$ | 1 | 0          | 2-10 | 0          | 11-100 |    | 101+ | Length (inches)        | Comments |  |
| Barracuda-Guaguanche         | 0       | 1 | 0          | 2-10 | 0          | 11-100 |    | 101+ | Length (inches)        | Comments |  |
| Batfish-Polka-Dot            | 0       | 1 | 0          | 2-10 | $\bigcirc$ | 11-100 | 01 | 101+ | Length (inches)        | Comments |  |
| Blenny-Molly-Miller          | 0       | 1 | $\bigcirc$ | 2-10 | $\bigcirc$ | 11-100 |    | 101+ | Length (inches)        | Comments |  |
| Blenny-Seaweed               | 0       | 1 | $\bigcirc$ | 2-10 | •          | 11-100 |    | 101+ | Length (inches) 1      | Comments |  |
| Blenny-Tessellated           | 0       | 1 | $\bigcirc$ | 2-10 | 0          | 11-100 |    | 101+ | Length (inches)        | Comments |  |
| Blenny?                      | 0       | 1 | 0          | 2-10 | 0          | 11-100 |    | 101+ | Length (inches)        | Comments |  |
| Butterflyfish-Spotfin        | 0       | 1 | 0          | 2-10 | 0          | 11-100 |    | 101+ | Length (inches)        | Comments |  |
| Butterflyfish?               | $\circ$ | 1 | 0          | 2-10 | $\bigcirc$ | 11-100 |    | 101+ | Length (inches)        | Comments |  |
| <u>Cardinalfish-Two-Spot</u> | $\circ$ | 1 | 0          | 2-10 | $\circ$    | 11-100 |    | 101+ | Length (inches)        | Comments |  |
| Chromis-Purple-Reeffish      | $\circ$ | 1 | 0          | 2-10 | $\circ$    | 11-100 |    | 101+ | Length (inches)        | Comments |  |
| Chromis-Yellowtail-Reeffish  | $\circ$ | 1 | 0          | 2-10 | $\circ$    | 11-100 |    | 101+ | Length (inches)        | Comments |  |
| Cobia (Ling)                 | 0       | 1 | 0          | 2-10 | $\circ$    | 11-100 |    | 101+ | Length (inches)        | Comments |  |
| Cowfish-Scrawled             | 0       | 1 | $\bigcirc$ | 2-10 | $\bigcirc$ | 11-100 |    | 101+ | Length (inches)        | Comments |  |
| <u>Damselfish-Cocoa</u>      | 0       | 1 | $\bigcirc$ | 2-10 | •          | 11-100 |    | 101+ | Length (inches) .5 - 1 | Comments |  |
| Damselfish?                  | 0       | 1 | $\bigcirc$ | 2-10 | $\bigcirc$ | 11-100 |    | 101+ | Length (inches)        | Comments |  |
| Dolphin?                     | 0       | 1 | $\bigcirc$ | 2-10 | $\bigcirc$ | 11-100 |    | 101+ | Length (inches)        | Comments |  |
| <u>Drum-Cubbyu</u>           | 0       | 1 | •          | 2-10 | $\bigcirc$ | 11-100 |    | 101+ | Length (inches) 1 - 3  | Comments |  |
| <u>Drum-Jackknifefish</u>    | 0       | 1 | $\circ$    | 2-10 | $\bigcirc$ | 11-100 |    | 101+ | Length (inches)        | Comments |  |
| Eel?                         | 0       | 1 | $\circ$    | 2-10 | $\bigcirc$ | 11-100 |    | 101+ | Length (inches)        | Comments |  |
| Flounder-Gulf                | •       | 1 | $\circ$    | 2-10 | $\bigcirc$ | 11-100 |    | 101+ | Length (inches) 12     | Comments |  |
| Filefish?                    | $\circ$ | 1 | $\circ$    | 2-10 | $\circ$    | 11-100 |    | 101+ | Length (inches)        | Comments |  |
| Frogfish-Ocellated           | $\circ$ | 1 | $\circ$    | 2-10 | $\circ$    | 11-100 |    | 101+ | Length (inches)        | Comments |  |
| Goby-Spotted                 | $\circ$ | 1 | •          | 2-10 | $\circ$    | 11-100 |    | 101+ | Length (inches) 1      | Comments |  |
| Goby?                        | 0       | 1 | $\circ$    | 2-10 | $\bigcirc$ | 11-100 |    | 101+ | Length (inches)        | Comments |  |

| <u>Grouper-Gag</u>                             | O 1                 | <ul><li>2-10</li></ul> | <u> </u> | ○ 101+                 | Length (inches) 10 | Comments |
|------------------------------------------------|---------------------|------------------------|----------|------------------------|--------------------|----------|
| Grouper-Goliath                                | O 1                 | <u> </u>               | <u> </u> | O 101+                 | Length (inches)    | Comments |
| Grouper-Red                                    | O 1                 | <u> </u>               | <u> </u> | O 101+                 | Length (inches)    | Comments |
| Grouper-Rock-Hind                              | O 1                 | <u> </u>               | <u> </u> | O 101+                 | Length (inches)    | Comments |
| <u>Grouper-Scamp</u>                           | O 1                 | <u> </u>               | <u> </u> | O 101+                 | Length (inches)    | Comments |
| <u>Grunt-Tomtate</u>                           | O 1                 | <u> </u>               | <u> </u> | <ul><li>101+</li></ul> | Length (inches) 6  | Comments |
| <u>Grunt-White</u>                             | O 1                 | <u> </u>               | <u> </u> | O 101+                 | Length (inches)    | Comments |
| Grunt?                                         | <u> </u>            | <u> </u>               | <u> </u> | O 101+                 | Length (inches)    | Comments |
| Jack-Almaco-Lesser-AJ                          | O 1                 | <u> </u>               | <u> </u> | O 101+                 | Length (inches)    | Comments |
| <u>Jack-Blue-Runner</u>                        | O 1                 | <u> </u>               | <u> </u> | O 101+                 | Length (inches)    | Comments |
| Jack-Greater-Amberjack                         | O 1                 | <u> </u>               | <u> </u> | O 101+                 | Length (inches)    | Comments |
| <u>Jack-Lookdown</u>                           | O 1                 | <u> </u>               | <u> </u> | O 101+                 | Length (inches)    | Comments |
| Jack-Rainbow-Runner                            | O 1                 | <u> </u>               | <u> </u> | O 101+                 | Length (inches)    | Comments |
| <u>Jack-Round-Scad-Cigar-</u><br><u>Minnow</u> | O 1                 | <u> </u>               | <u> </u> | O 101+                 | Length (inches)    | Comments |
| Jack?                                          | <u> </u>            | <u> </u>               | <u> </u> | O 101+                 | Length (inches)    | Comments |
| Lizardfish?                                    | <u> </u>            | <u> </u>               | <u> </u> | O 101+                 | Length (inches)    | Comments |
| Mackeral-King                                  | O 1                 | <u> </u>               | <u> </u> | O 101+                 | Length (inches)    | Comments |
| Mackeral-Spanish                               | O 1                 | <u> </u>               | <u> </u> | O 101+                 | Length (inches)    | Comments |
| <u>Mahi</u>                                    | O 1                 | <u> </u>               | <u> </u> | O 101+                 | Length (inches)    | Comments |
| Minnows-Glass-Small-Fry                        | O 1                 | <u> </u>               | <u> </u> | O 101+                 | Length (inches)    | Comments |
| Pinfish?                                       | <u> </u>            | <u> </u>               | <u> </u> | O 101+                 | Length (inches)    | Comments |
| <u>Porgy-Saucereye</u>                         | O 1                 | <u> </u>               | <u> </u> | O 101+                 | Length (inches)    | Comments |
| Porgy-Sheepshead-Porgy                         | O 1                 | <ul><li>2-10</li></ul> | <u> </u> | O 101+                 | Length (inches) 10 | Comments |
| Porgy-Sheepshead                               | <ul><li>1</li></ul> | <u> </u>               | <u> </u> | O 101+                 | Length (inches) 12 | Comments |
| Porgy? Longspine                               | 1                   | <u> </u>               | O 11-100 | O 101+                 | Length (inches) 3  | Comments |
| <u>Puffer-Bandtail</u>                         | O 1                 | O 2-10                 | <u> </u> | O 101+                 | Length (inches)    | Comments |
| <u>Puffer-Sharpnose</u>                        | O 1                 | O 2-10                 | <u> </u> | O 101+                 | Length (inches)    | Comments |
| Puffer?                                        | <u> </u>            | O 2-10                 | <u> </u> | O 101+                 | Length (inches)    | Comments |

| Ray?                           | <u> </u>            | <u> </u>               | <u> </u>                 | O 101+ | Length (inches)         | Comments |
|--------------------------------|---------------------|------------------------|--------------------------|--------|-------------------------|----------|
| Shark?                         | <u> </u>            | <u> </u>               | <u> </u>                 | O 101+ | Length (inches)         | Comments |
| <u>Sharksucker-Sharksucker</u> | O 1                 | <ul><li>2-10</li></ul> | <u> </u>                 | O 101+ | Length (inches) 24      | Comments |
| Sharksucker-Whitefin           | O 1                 | <u> </u>               | <u> </u>                 | O 101+ | Length (inches)         | Comments |
| Sand-Perch                     | O 1                 | <u> </u>               | <ul><li>11-100</li></ul> | O 101+ | Length (inches) 3       | Comments |
| <u>Seabass-Bank</u>            | O 1                 | <u> </u>               | <u> </u>                 | O 101+ | Length (inches) 1       | Comments |
| Seabass-Belted-Sandfish        | O 1                 | <ul><li>2-10</li></ul> | <u> </u>                 | O 101+ | Length (inches) 1       | Comments |
| <u>Seabass-Black</u>           | <u> </u>            | <u> </u>               | <ul><li>11-100</li></ul> | O 101+ | Length (inches) 10 - 14 | Comments |
| <u>Seabass-Pygmy</u>           | O 1                 | <ul><li>2-10</li></ul> | <u> </u>                 | O 101+ | Length (inches) 1       | Comments |
| Seabass?                       | <u> </u>            | <u> </u>               | <u> </u>                 | O 101+ | Length (inches)         | Comments |
| <u>Snapper-Gray</u>            | O 1                 | <u> </u>               | <u> </u>                 | O 101+ | Length (inches)         | Comments |
| <u>Snapper-Lane</u>            | O 1                 | <u> </u>               | <u> </u>                 | O 101+ | Length (inches)         | Comments |
| Snapper-Red                    | O 1                 | <u> </u>               | <ul><li>11-100</li></ul> | O 101+ | Length (inches) 9       | Comments |
| Snapper-Vermillion             | O 1                 | <u> </u>               | <u> </u>                 | O 101+ | Length (inches)         | Comments |
| Snapper?                       | <u> </u>            | <u> </u>               | <u> </u>                 | O 101+ | Length (inches)         | Comments |
| Soapfish-Whitespotted          | O 1                 | <ul><li>2-10</li></ul> | <u> </u>                 | O 101+ | Length (inches) 6       | Comments |
| <u>Spadefish-Atlantic</u>      | O 1                 | <u> </u>               | <u> </u>                 | O 101+ | Length (inches)         | Comments |
| Toadfish-Leopard               | <ul><li>1</li></ul> | <u> </u>               | <u> </u>                 | O 101+ | Length (inches) 12      | Comments |
| Triggerfish-Gray               | O 1                 | <u> </u>               | <ul><li>11-100</li></ul> | O 101+ | Length (inches) 10      | Comments |
| Wrasse-Slippery-Dick           | O 1                 | <u> </u>               | <ul><li>11-100</li></ul> | O 101+ | Length (inches) 1       | Comments |
| <u>Unlisted</u>                | <u> </u>            | <u> </u>               | <u> </u>                 | O 101+ | Length (inches)         | Comments |
| <u>Unlisted</u>                | <u> </u>            | <u> </u>               | <u> </u>                 | O 101+ | Length (inches)         | Comments |
| <u>Unlisted</u>                | <u> </u>            | <u> </u>               | <u> </u>                 | O 101+ | Length (inches)         | Comments |
| <u>Unlisted</u>                | <u> </u>            | <u> </u>               | <u> </u>                 | O 101+ | Length (inches)         | Comments |
| <u>Unlisted</u>                | <u> </u>            | <u> </u>               | <u> </u>                 | O 101+ | Length (inches)         | Comments |
| <u>Unlisted</u>                | <u> </u>            | <u> </u>               | <u> </u>                 | O 101+ | Length (inches)         | Comments |
| <u>Unlisted</u>                | <u> </u>            | <u> </u>               | <u> </u>                 | O 101+ | Length (inches)         | Comments |
| <u>Unlisted</u>                | <u> </u>            | <u> </u>               | <u> </u>                 | O 101+ | Length (inches)         | Comments |