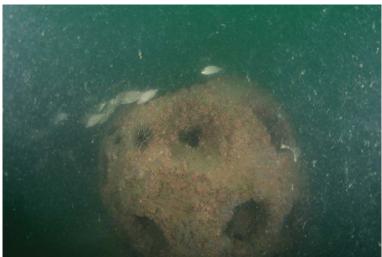

| MBARA Diver's Reef Survey Form Rev 24 Jun 2011  Clear Form                                                                                                                                  |  |  |  |  |  |  |  |
|---------------------------------------------------------------------------------------------------------------------------------------------------------------------------------------------|--|--|--|--|--|--|--|
| Reef Number and Name 54 Red Dove Reef                                                                                                                                                       |  |  |  |  |  |  |  |
| Latitude 29 53.491 Longitude 29 53.491 Was published lat/lon correct? ⊠ Yes □ No                                                                                                            |  |  |  |  |  |  |  |
| GPS Manufacturer & Model: Garmin 188C                                                                                                                                                       |  |  |  |  |  |  |  |
| Sonar Depth (feet) 70 Survey Date Jul 15, 2011 Time 1200                                                                                                                                    |  |  |  |  |  |  |  |
| Weather Conditions Partly Cloudy Sea Condition 2-3 ft                                                                                                                                       |  |  |  |  |  |  |  |
| Boat Name Bobcat Boat Captain Bob Cox                                                                                                                                                       |  |  |  |  |  |  |  |
| Dive Leader Bob Cox                                                                                                                                                                         |  |  |  |  |  |  |  |
| Dive Team Members Carol Cox                                                                                                                                                                 |  |  |  |  |  |  |  |
| Depth Gauge Depth (feet) 72 Diver Bottom Time (minutes) 66                                                                                                                                  |  |  |  |  |  |  |  |
| Water Temp Surface (Fahrenheit) 85 Water Temp Bottom (Fahrenheit) 71                                                                                                                        |  |  |  |  |  |  |  |
| Water Visibility Surface (feet) 25 Water Visibility Bottom (feet) 6                                                                                                                         |  |  |  |  |  |  |  |
| Thermocline Depth (feet) 40 Current Direction Current Speed (knots)                                                                                                                         |  |  |  |  |  |  |  |
| Other Water Column Characteristics (check all that apply)                                                                                                                                   |  |  |  |  |  |  |  |
| $\Box$ Plankton $\Box$ Algae $oxedow$ Jellyfish $oxedow$ Turbid $\Box$ Other $oxedow$ comb jellyfish                                                                                        |  |  |  |  |  |  |  |
| Bottom Composition (check all that apply)                                                                                                                                                   |  |  |  |  |  |  |  |
| ⊠ Sand ☐ Silt ☐ Mud ☐ Gravel ☐ Shell ☐ Other ☐                                                                                                                                              |  |  |  |  |  |  |  |
| Reef Materials & Quantity Found 8 of 10 reef balls, widely scattered                                                                                                                        |  |  |  |  |  |  |  |
| Reef Height at Highest Point (measured from base to top of the reef)(feet)                                                                                                                  |  |  |  |  |  |  |  |
| Physical Condition (Durability, stability, storm damage, other damage or movement):                                                                                                         |  |  |  |  |  |  |  |
| <ul> <li>○ No damage</li> <li>○ Minor damage</li> <li>○ Moderate damage</li> <li>○ Major damage</li> <li>○ Major movement</li> <li>○ Moderate movement</li> <li>○ Major movement</li> </ul> |  |  |  |  |  |  |  |
| Explain damage/movement and suspected cause 1 broken, possible anchor damage                                                                                                                |  |  |  |  |  |  |  |

○ 2-10 11-100 101+

Size (inches)

 $\bigcirc$  1

Sea-Urchin

Comments

| Snail-Atlantic-Hairy-Triton         | O 1                 | O 2-10 O 11-100 | O 101+   | Size (inches) | Comments                     |  |  |
|-------------------------------------|---------------------|-----------------|----------|---------------|------------------------------|--|--|
| <u>Snail-Murex</u>                  | <ul><li>1</li></ul> | O 2-10 O 11-100 | O 101+   | Size (inches) | 2 Comments                   |  |  |
| <u>Snail-Netted-Olive</u>           | <u> </u>            | C 2-10 C 11-100 | O 101+   | Size (inches) | Comments                     |  |  |
| Snail-Florida-Horse-Conch           | <ul><li>1</li></ul> | <u> </u>        | O 101+   | Size (inches) | 8 Comments                   |  |  |
| <u>Unlisted</u> snails              | <u> </u>            | <u> </u>        | O 101+   | Size (inches) | 2 Comments                   |  |  |
| Turtles and Air Bre                 | eathers             | /Mammals (Clic  | k on the | hyper-link    | ks below for identification) |  |  |
| <u>Turtle-Green</u>                 | O 1                 |                 | O 101+   | Size (inches) | Comments                     |  |  |
| Turtle-Leatherback                  | O 1                 | O 2-10 O 11-100 | O 101+   | Size (inches) | Comments                     |  |  |
| Turtle-Loggerhead                   | <u> </u>            | <u> </u>        | O 101+   | Size (inches) | Comments                     |  |  |
| Turtle?                             | <u> </u>            | O 2-10 O 11-100 | <u> </u> | Size (inches) | Comments                     |  |  |
| Whale?                              | <u> </u>            | O 2-10 O 11-100 | O 101+   | Size (inches) | Comments                     |  |  |
| <u>Unlisted</u>                     | <u> </u>            | <u> </u>        | O 101+   | Size (inches) | Comments                     |  |  |
| <u>Unlisted</u>                     | <u> </u>            | O 2-10 O 11-100 | O 101+   | Size (inches) | Comments                     |  |  |
| <u>Unlisted</u>                     | <u> </u>            | <u> </u>        | O 101+   | Size (inches) | Comments                     |  |  |
| Other Observations/Photos:          |                     |                 |          |               |                              |  |  |
| Observations                        |                     |                 |          |               |                              |  |  |
|                                     |                     |                 |          |               |                              |  |  |
|                                     |                     |                 |          |               |                              |  |  |
|                                     |                     |                 |          |               |                              |  |  |
|                                     |                     |                 |          |               |                              |  |  |
|                                     |                     |                 |          |               |                              |  |  |
|                                     |                     |                 |          |               |                              |  |  |
|                                     |                     |                 |          |               |                              |  |  |
|                                     |                     |                 |          |               |                              |  |  |
|                                     |                     |                 |          |               |                              |  |  |
| Photos? • Yes No Attached? • Yes No |                     |                 |          |               |                              |  |  |
| Video?                              |                     |                 |          |               |                              |  |  |
|                                     |                     |                 |          |               |                              |  |  |