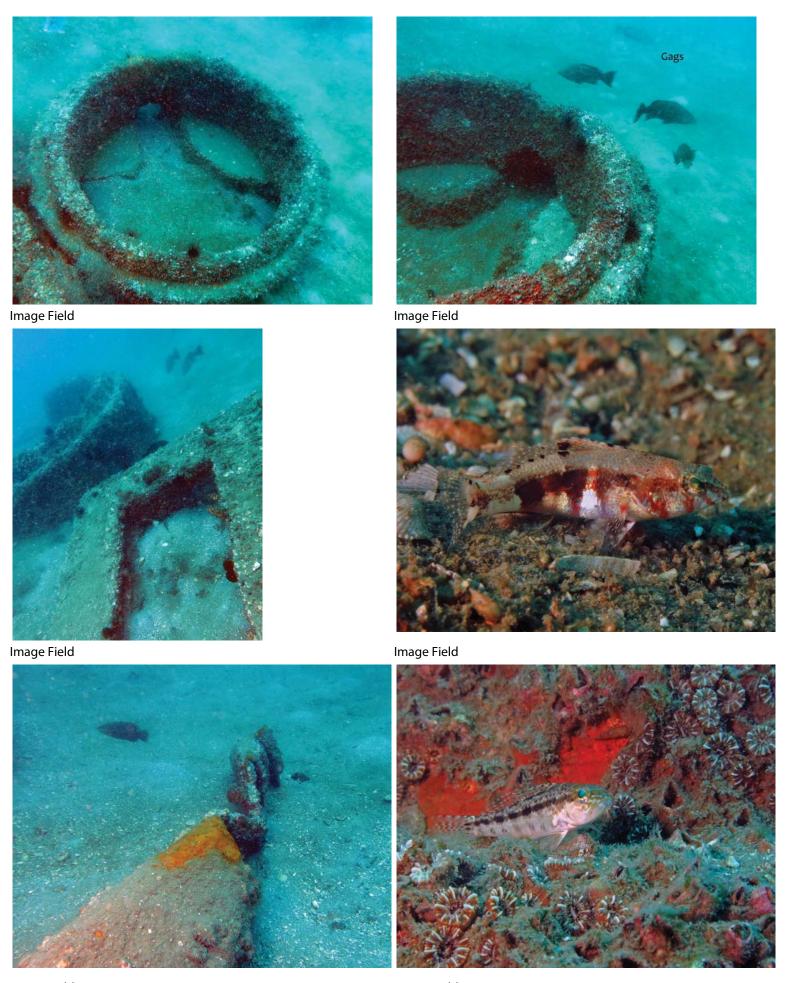

| MBARA Diver's Reef Survey Form Rev 11 May 2013                                                                                                                    | Clear Form |
|-------------------------------------------------------------------------------------------------------------------------------------------------------------------|------------|
| Reef Number and Name 51 Compleat Anglers Reef                                                                                                                     |            |
| Latitude (00 00.000) Longitude (00 00.000) Was published lat/lon correct?                                                                                         | lo         |
| GPS Manufacturer & Model: Garmin 188C                                                                                                                             |            |
| Sonar Depth (feet) 68 Survey Date Sep 1, 2014 Time 1300                                                                                                           |            |
| Weather Conditions Sunny Sea Condition 2 ft                                                                                                                       |            |
| Boat Name Bob Cat Boat Captain Bob Cox                                                                                                                            |            |
| Dive Leader Bob Cox                                                                                                                                               |            |
| Dive Team Members Carol Cox, Brian and Kimberly Higdon                                                                                                            |            |
| Depth Gauge Depth (feet) 69 Diver Bottom Time (minutes) 61                                                                                                        |            |
| Water Temp Surface (Fahrenheit) 86 Water Temp Bottom (Fahrenheit) 84                                                                                              |            |
| Water Visibility Surface (feet) 30 Water Visibility Bottom (feet) 30                                                                                              |            |
| Thermocline Depth (feet) Current Direction Current Speed (knots)                                                                                                  |            |
| Other Water Column Characteristics (check all that apply)                                                                                                         |            |
| $_{\square}$ Plankton $_{\square}$ Algae $_{oxdotine}$ Jellyfish $_{\square}$ Turbid $_{\square}$ Other                                                           |            |
| Bottom Composition (check all that apply)                                                                                                                         |            |
| Sand   Silt   Mud   Gravel   Shell   Other    Other                                                                                                               |            |
| Reef Materials & Quantity 15 culverts - flattened metal pipes                                                                                                     |            |
| Reef Height at Highest Point (measured from base to top of the reef)(feet) 3                                                                                      |            |
| Physical Condition (Durability, stability, storm damage, other damage or movement):                                                                               |            |
| <ul> <li>○ No damage</li> <li>○ Minor damage</li> <li>○ Moderate damage</li> <li>○ Major damage</li> <li>○ Moderate movement</li> <li>○ Major movement</li> </ul> | ovement    |
| Explain damage/movement and suspected cause Some sinking, metal rusting/collap                                                                                    | osing      |

| <b>✓</b> Grouper-Gag             | O 1                 | <u> </u>               | <ul><li>11-100</li></ul> | ○ 101+   | Length (inches) 12-30 | Comments        |
|----------------------------------|---------------------|------------------------|--------------------------|----------|-----------------------|-----------------|
| Grouper-Goliath                  | O 1                 | <u> </u>               | <u> </u>                 | O 101+   | Length (inches)       | Comments        |
| Grouper-Graysby                  | O 1                 | <u> </u>               | <u> </u>                 | O 101+   | Length (inches)       | Comments        |
| Grouper-Red                      | O 1                 | <u> </u>               | <u> </u>                 | O 101+   | Length (inches)       | Comments        |
| Grouper-Rock-Hind                | O 1                 | <u> </u>               | <u> </u>                 | O 101+   | Length (inches)       | Comments        |
| ✓ Grouper-Scamp                  | <u> </u>            | <u> </u>               | 11-100                   | O 101+   | Length (inches) 15    | Comments        |
| Grunt-Juvenile                   | <u> </u>            | <u> </u>               | <u> </u>                 | O 101+   | Length (inches)       | Comments        |
| <b> Grunt-Tomtate</b>            | <u> </u>            | <u> </u>               | <u> </u>                 | 101+     | Length (inches)       | Comments        |
| Grunt-White                      | <u> </u>            | <u> </u>               | <u> </u>                 | O 101+   | Length (inches)       | Comments        |
| Grunt?                           | <u> </u>            | <u> </u>               | <u> </u>                 | O 101+   | Length (inches)       | Comments        |
| Hogfish                          | O 1                 | <u> </u>               | <u> </u>                 | O 101+   | Length (inches)       | Comments        |
| Hogfish-Spanish                  | <u> </u>            | <u> </u>               | <u> </u>                 | O 101+   | Length (inches)       | Comments        |
| ☐ Jack-Almaco-Lesser-AJ          | O 1                 | <u> </u>               | <u> </u>                 | O 101+   | Length (inches)       | Comments        |
| <b>√</b> Jack-Blue-Runner        | O 1                 | <u> </u>               | <ul><li>11-100</li></ul> | O 101+   | Length (inches)       | Comments        |
| <b>√</b> Jack-Greater-Amberjack  | O 1                 | <u> </u>               | <ul><li>11-100</li></ul> | O 101+   | Length (inches)       | Comments        |
| <u> □Jack-Lookdown</u>           | O 1                 | <u> </u>               | <u> </u>                 | O 101+   | Length (inches)       | Comments        |
|                                  | O 1                 | <u> </u>               | O 11-100                 | O 101+   | Length (inches)       | Comments        |
| Jack-Round-Scad-Cigar-<br>Minnow | O 1                 | <u> </u>               | O 11-100                 | 101+     | Length (inches)       | Comments        |
| ✓Jack?                           | <ul><li>1</li></ul> | <u> </u>               | O 11-100                 | O 101+   | Length (inches)       | Comments yellow |
| Lionfish                         | O 1                 | <u> </u>               | O 11-100                 | O 101+   | Length (inches)       | Comments        |
| Lizardfish?                      | O 1                 | <u> </u>               | <u> </u>                 | O 101+   | Length (inches)       | Comments        |
| Mackeral-King                    | O 1                 | <u> </u>               | <u> </u>                 | O 101+   | Length (inches)       | Comments        |
| <b>✓</b> Mackeral-Spanish        | O 1                 | <ul><li>2-10</li></ul> | <u> </u>                 | O 101+   | Length (inches)       | Comments        |
| <u>Mahi</u>                      | O 1                 | <u> </u>               | <u> </u>                 | O 101+   | Length (inches)       | Comments        |
| Minnows-Glass-Small-Fry          | O 1                 | <u> </u>               | <u> </u>                 | O 101+   | Length (inches)       | Comments        |
| Pinfish?                         | O 1                 | <u> </u>               | <u> </u>                 | O 101+   | Length (inches)       | Comments        |
| Porgy-Saucereye                  | O 1                 | <u> </u>               | <u> </u>                 | O 101+   | Length (inches)       | Comments        |
| ✓ Porgy-Sheepshead-Porgy         | O 1                 | <ul><li>2-10</li></ul> | <u> </u>                 | <u> </u> | Length (inches)       | Comments        |