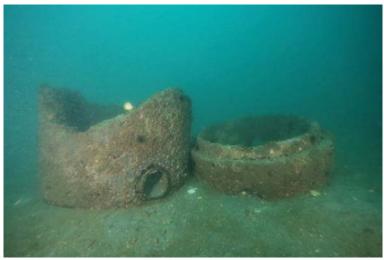

| MBARA Diver's Reef Survey Form Rev 11 May 2013                                                                                                                    | Clear Form |
|-------------------------------------------------------------------------------------------------------------------------------------------------------------------|------------|
| Reef Number and Name 51 Compleat Anglers Reef                                                                                                                     |            |
| Latitude (00 00.000) Longitude (00 00.000) Was published lat/lon correct?                                                                                         | lo         |
| GPS Manufacturer & Model: Garmin 188C                                                                                                                             |            |
| Sonar Depth (feet) 68 Survey Date Sep 1, 2014 Time 1300                                                                                                           |            |
| Weather Conditions Sunny Sea Condition 2 ft                                                                                                                       |            |
| Boat Name Bob Cat Boat Captain Bob Cox                                                                                                                            |            |
| Dive Leader Bob Cox                                                                                                                                               |            |
| Dive Team Members Carol Cox, Brian and Kimberly Higdon                                                                                                            |            |
| Depth Gauge Depth (feet) 69 Diver Bottom Time (minutes) 61                                                                                                        |            |
| Water Temp Surface (Fahrenheit) 86 Water Temp Bottom (Fahrenheit) 84                                                                                              |            |
| Water Visibility Surface (feet) 30 Water Visibility Bottom (feet) 30                                                                                              |            |
| Thermocline Depth (feet) Current Direction Current Speed (knots)                                                                                                  |            |
| Other Water Column Characteristics (check all that apply)                                                                                                         |            |
| $_{\square}$ Plankton $_{\square}$ Algae $_{oxdotine}$ Jellyfish $_{\square}$ Turbid $_{\square}$ Other                                                           |            |
| Bottom Composition (check all that apply)                                                                                                                         |            |
| Sand   Silt   Mud   Gravel   Shell   Other    Other                                                                                                               |            |
| Reef Materials & Quantity 15 culverts - flattened metal pipes                                                                                                     |            |
| Reef Height at Highest Point (measured from base to top of the reef)(feet) 3                                                                                      |            |
| Physical Condition (Durability, stability, storm damage, other damage or movement):                                                                               |            |
| <ul> <li>○ No damage</li> <li>○ Minor damage</li> <li>○ Moderate damage</li> <li>○ Major damage</li> <li>○ Moderate movement</li> <li>○ Major movement</li> </ul> | ovement    |
| Explain damage/movement and suspected cause Some sinking, metal rusting/collap                                                                                    | osing      |