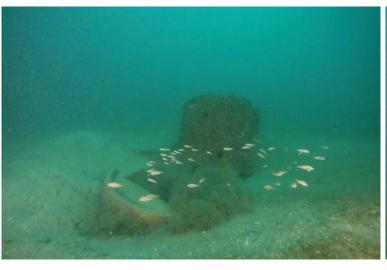

| MBARA Diver's Reef Survey Form Rev 11 May 2013                                                                                                                    | Clear Form |
|-------------------------------------------------------------------------------------------------------------------------------------------------------------------|------------|
| Reef Number and Name 51 Compleat Anglers Reef                                                                                                                     |            |
| Latitude (00 00.000) Longitude (00 00.000) Was published lat/lon correct?                                                                                         | lo         |
| GPS Manufacturer & Model: Garmin 188C                                                                                                                             |            |
| Sonar Depth (feet) 68 Survey Date Sep 1, 2014 Time 1300                                                                                                           |            |
| Weather Conditions Sunny Sea Condition 2 ft                                                                                                                       |            |
| Boat Name Bob Cat Boat Captain Bob Cox                                                                                                                            |            |
| Dive Leader Bob Cox                                                                                                                                               |            |
| Dive Team Members Carol Cox, Brian and Kimberly Higdon                                                                                                            |            |
| Depth Gauge Depth (feet) 69 Diver Bottom Time (minutes) 61                                                                                                        |            |
| Water Temp Surface (Fahrenheit) 86 Water Temp Bottom (Fahrenheit) 84                                                                                              |            |
| Water Visibility Surface (feet) 30 Water Visibility Bottom (feet) 30                                                                                              |            |
| Thermocline Depth (feet) Current Direction Current Speed (knots)                                                                                                  |            |
| Other Water Column Characteristics (check all that apply)                                                                                                         |            |
| $_{\square}$ Plankton $_{\square}$ Algae $_{oxdotine}$ Jellyfish $_{\square}$ Turbid $_{\square}$ Other                                                           |            |
| Bottom Composition (check all that apply)                                                                                                                         |            |
| Sand   Silt   Mud   Gravel   Shell   Other    Other                                                                                                               |            |
| Reef Materials & Quantity 15 culverts - flattened metal pipes                                                                                                     |            |
| Reef Height at Highest Point (measured from base to top of the reef)(feet) 3                                                                                      |            |
| Physical Condition (Durability, stability, storm damage, other damage or movement):                                                                               |            |
| <ul> <li>○ No damage</li> <li>○ Minor damage</li> <li>○ Moderate damage</li> <li>○ Major damage</li> <li>○ Moderate movement</li> <li>○ Major movement</li> </ul> | ovement    |
| Explain damage/movement and suspected cause Some sinking, metal rusting/collap                                                                                    | osing      |