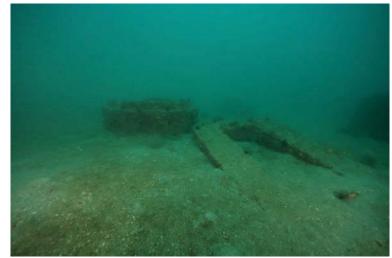

| MBARA Diver's Reef Survey Form Rev 11 May 2013                                                                                                                    | Clear Form |
|-------------------------------------------------------------------------------------------------------------------------------------------------------------------|------------|
| Reef Number and Name 51 Compleat Anglers Reef                                                                                                                     |            |
| Latitude (00 00.000) Longitude (00 00.000) Was published lat/lon correct?                                                                                         | lo         |
| GPS Manufacturer & Model: Garmin 188C                                                                                                                             |            |
| Sonar Depth (feet) 68 Survey Date Sep 1, 2014 Time 1300                                                                                                           |            |
| Weather Conditions Sunny Sea Condition 2 ft                                                                                                                       |            |
| Boat Name Bob Cat Boat Captain Bob Cox                                                                                                                            |            |
| Dive Leader Bob Cox                                                                                                                                               |            |
| Dive Team Members Carol Cox, Brian and Kimberly Higdon                                                                                                            |            |
| Depth Gauge Depth (feet) 69 Diver Bottom Time (minutes) 61                                                                                                        |            |
| Water Temp Surface (Fahrenheit) 86 Water Temp Bottom (Fahrenheit) 84                                                                                              |            |
| Water Visibility Surface (feet) 30 Water Visibility Bottom (feet) 30                                                                                              |            |
| Thermocline Depth (feet) Current Direction Current Speed (knots)                                                                                                  |            |
| Other Water Column Characteristics (check all that apply)                                                                                                         |            |
| $_{\square}$ Plankton $_{\square}$ Algae $_{oxdotine}$ Jellyfish $_{\square}$ Turbid $_{\square}$ Other                                                           |            |
| Bottom Composition (check all that apply)                                                                                                                         |            |
| Sand   Silt   Mud   Gravel   Shell   Other    Other                                                                                                               |            |
| Reef Materials & Quantity 15 culverts - flattened metal pipes                                                                                                     |            |
| Reef Height at Highest Point (measured from base to top of the reef)(feet) 3                                                                                      |            |
| Physical Condition (Durability, stability, storm damage, other damage or movement):                                                                               |            |
| <ul> <li>○ No damage</li> <li>○ Minor damage</li> <li>○ Moderate damage</li> <li>○ Major damage</li> <li>○ Moderate movement</li> <li>○ Major movement</li> </ul> | ovement    |
| Explain damage/movement and suspected cause Some sinking, metal rusting/collap                                                                                    | osing      |