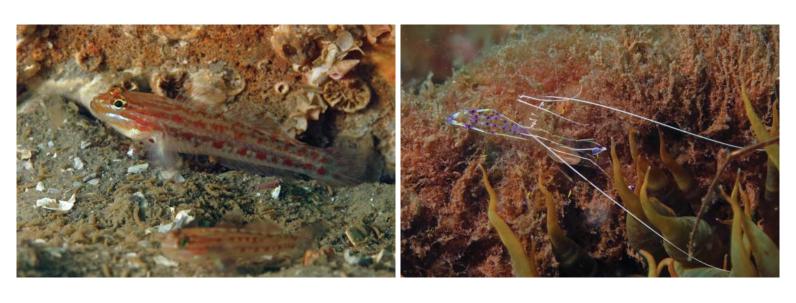

## Fish Counts (Click on the hyper-links below for identification)

| ✓ Angelfish-Blue                | <ul><li>1</li></ul> | O 2-10                 | <u> </u>                 | O 101+ | Length (inches) | Comments |
|---------------------------------|---------------------|------------------------|--------------------------|--------|-----------------|----------|
| Angelfish-Queen                 | O 1                 | O 2-10                 | <u> </u>                 | O 101+ | Length (inches) | Comments |
| Barracuda-Great                 | O 1                 | O 2-10                 | <u> </u>                 | ○ 101+ | Length (inches) | Comments |
| Barracuda-Guaguanche            | O 1                 | O 2-10                 | <u> </u>                 | O 101+ | Length (inches) | Comments |
| <b>▼</b> Batfish-Polka-Dot      | <ul><li>1</li></ul> | O 2-10                 | <u> </u>                 | O 101+ | Length (inches) | Comments |
| Blenny-Molly-Miller             | O 1                 | O 2-10                 | <u> </u>                 | O 101+ | Length (inches) | Comments |
| <b>✓</b> Blenny-Seaweed         | O 1                 | O 2-10                 | <ul><li>11-100</li></ul> | O 101+ | Length (inches) | Comments |
| Blenny-Tessellated              | O 1                 | O 2-10                 | <u> </u>                 | O 101+ | Length (inches) | Comments |
| Blenny?                         | O 1                 | O 2-10                 | <u> </u>                 | O 101+ | Length (inches) | Comments |
| <b>✓</b> Butterflyfish-Spotfin  | O 1                 | 2-10                   | <u> </u>                 | O 101+ | Length (inches) | Comments |
| Butterflyfish?                  | O 1                 | O 2-10                 | <u> </u>                 | O 101+ | Length (inches) | Comments |
| ✓ Cardinalfish-Two-Spot         | O 1                 | <ul><li>2-10</li></ul> | <u> </u>                 | O 101+ | Length (inches) | Comments |
| Chromis-Purple-Reeffish         | O 1                 | O 2-10                 | <u> </u>                 | O 101+ | Length (inches) | Comments |
| Chromis-Yellowtail-<br>Reeffish | O 1                 | O 2-10                 | <u> </u>                 | O 101+ | Length (inches) | Comments |
| Cobia (Ling)                    | O 1                 | <u> </u>               | <u> </u>                 | O 101+ | Length (inches) | Comments |
| Cowfish-Scrawled                | O 1                 | <u> </u>               | <u> </u>                 | O 101+ | Length (inches) | Comments |
| ✓ Damselfish-Cocoa              | O 1                 | <ul><li>2-10</li></ul> | <u> </u>                 | O 101+ | Length (inches) | Comments |
| Damselfish?                     | O 1                 | O 2-10                 | <u> </u>                 | O 101+ | Length (inches) | Comments |
| Dolphin?                        | O 1                 | O 2-10                 | <u> </u>                 | O 101+ | Length (inches) | Comments |
| ✓ <u>Drum-Cubbyu</u>            | O 1                 | O 2-10                 | <ul><li>11-100</li></ul> | O 101+ | Length (inches) | Comments |
| Drum-Jackknifefish              | O 1                 | O 2-10                 | <u> </u>                 | O 101+ | Length (inches) | Comments |
| Eel?                            | O 1                 | O 2-10                 | <u> </u>                 | O 101+ | Length (inches) | Comments |
| Flounder-Gulf                   | O 1                 | O 2-10                 | <u> </u>                 | O 101+ | Length (inches) | Comments |
| Filefish?                       | O 1                 | <u> </u>               | <u> </u>                 | O 101+ | Length (inches) | Comments |
| Frogfish-Ocellated              | O 1                 | <u> </u>               | <u> </u>                 | O 101+ | Length (inches) | Comments |
| ✓ Goby-Spotted                  | O 1                 | <ul><li>2-10</li></ul> | <u> </u>                 | O 101+ | Length (inches) | Comments |
| Goby?                           | O 1                 | <u> </u>               | <u> </u>                 | O 101+ | Length (inches) | Comments |

| <b>✓</b> Grouper-Gag             | O 1                 | <u> </u>               | <ul><li>11-100</li></ul> | ○ 101+   | Length (inches) 12-30 | Comments        |
|----------------------------------|---------------------|------------------------|--------------------------|----------|-----------------------|-----------------|
| Grouper-Goliath                  | O 1                 | <u> </u>               | <u> </u>                 | O 101+   | Length (inches)       | Comments        |
| Grouper-Graysby                  | O 1                 | <u> </u>               | <u> </u>                 | O 101+   | Length (inches)       | Comments        |
| Grouper-Red                      | O 1                 | <u> </u>               | <u> </u>                 | O 101+   | Length (inches)       | Comments        |
| Grouper-Rock-Hind                | O 1                 | <u> </u>               | <u> </u>                 | O 101+   | Length (inches)       | Comments        |
| ✓ Grouper-Scamp                  | <u> </u>            | <u> </u>               | 11-100                   | O 101+   | Length (inches) 15    | Comments        |
| Grunt-Juvenile                   | <u> </u>            | <u> </u>               | <u> </u>                 | O 101+   | Length (inches)       | Comments        |
| <b> Grunt-Tomtate</b>            | <u> </u>            | <u> </u>               | <u> </u>                 | 101+     | Length (inches)       | Comments        |
| Grunt-White                      | <u> </u>            | <u> </u>               | <u> </u>                 | O 101+   | Length (inches)       | Comments        |
| Grunt?                           | <u> </u>            | <u> </u>               | <u> </u>                 | O 101+   | Length (inches)       | Comments        |
| Hogfish                          | O 1                 | <u> </u>               | <u> </u>                 | O 101+   | Length (inches)       | Comments        |
| Hogfish-Spanish                  | <u> </u>            | <u> </u>               | <u> </u>                 | O 101+   | Length (inches)       | Comments        |
| ☐ Jack-Almaco-Lesser-AJ          | O 1                 | <u> </u>               | <u> </u>                 | O 101+   | Length (inches)       | Comments        |
| <b>√</b> Jack-Blue-Runner        | O 1                 | <u> </u>               | <ul><li>11-100</li></ul> | O 101+   | Length (inches)       | Comments        |
| <b>√</b> Jack-Greater-Amberjack  | O 1                 | <u> </u>               | <ul><li>11-100</li></ul> | O 101+   | Length (inches)       | Comments        |
| <u> □Jack-Lookdown</u>           | O 1                 | <u> </u>               | <u> </u>                 | O 101+   | Length (inches)       | Comments        |
|                                  | O 1                 | <u> </u>               | O 11-100                 | O 101+   | Length (inches)       | Comments        |
| Jack-Round-Scad-Cigar-<br>Minnow | O 1                 | <u> </u>               | O 11-100                 | 101+     | Length (inches)       | Comments        |
| ✓Jack?                           | <ul><li>1</li></ul> | <u> </u>               | O 11-100                 | O 101+   | Length (inches)       | Comments yellow |
| Lionfish                         | O 1                 | <u> </u>               | O 11-100                 | O 101+   | Length (inches)       | Comments        |
| Lizardfish?                      | O 1                 | <u> </u>               | <u> </u>                 | O 101+   | Length (inches)       | Comments        |
| Mackeral-King                    | O 1                 | <u> </u>               | <u> </u>                 | O 101+   | Length (inches)       | Comments        |
| <b>✓</b> Mackeral-Spanish        | O 1                 | <ul><li>2-10</li></ul> | <u> </u>                 | O 101+   | Length (inches)       | Comments        |
| <u>Mahi</u>                      | O 1                 | <u> </u>               | <u> </u>                 | O 101+   | Length (inches)       | Comments        |
| Minnows-Glass-Small-Fry          | O 1                 | <u> </u>               | <u> </u>                 | O 101+   | Length (inches)       | Comments        |
| Pinfish?                         | O 1                 | <u> </u>               | <u> </u>                 | O 101+   | Length (inches)       | Comments        |
| Porgy-Saucereye                  | O 1                 | <u> </u>               | <u> </u>                 | O 101+   | Length (inches)       | Comments        |
| ✓ Porgy-Sheepshead-Porgy         | O 1                 | <ul><li>2-10</li></ul> | <u> </u>                 | <u> </u> | Length (inches)       | Comments        |

| Porgy-Sheepshead              | O 1                 | <u> </u>               | <u> </u>                 | O 101+ | Length (inches) | Comments |
|-------------------------------|---------------------|------------------------|--------------------------|--------|-----------------|----------|
| Porgy?                        | O 1                 | <u> </u>               | <u> </u>                 | O 101+ | Length (inches) | Comments |
| Puffer-Bandtail               | O 1                 | <u> </u>               | <u> </u>                 | O 101+ | Length (inches) | Comments |
| Puffer-Sharpnose              | O 1                 | <u> </u>               | <u> </u>                 | O 101+ | Length (inches) | Comments |
| Puffer?                       | O 1                 | <u> </u>               | <u> </u>                 | O 101+ | Length (inches) | Comments |
| Ray?                          | O 1                 | <u> </u>               | <u> </u>                 | O 101+ | Length (inches) | Comments |
| Shark?                        | O 1                 | <u> </u>               | <u> </u>                 | O 101+ | Length (inches) | Comments |
| Sharksucker-Sharksucker       | O 1                 | <u> </u>               | <u> </u>                 | O 101+ | Length (inches) | Comments |
| Sharksucker-Whitefin          | O 1                 | <u> </u>               | <u> </u>                 | O 101+ | Length (inches) | Comments |
| ✓ Sand-Perch                  | O 1                 | <ul><li>2-10</li></ul> | <u> </u>                 | O 101+ | Length (inches) | Comments |
| ✓ <u>Seabass-Bank</u>         | O 1                 | O 2-10                 | <ul><li>11-100</li></ul> | O 101+ | Length (inches) | Comments |
| ✓ Seabass-Belted-Sandfish     | O 1                 | O 2-10                 | <ul><li>11-100</li></ul> | O 101+ | Length (inches) | Comments |
| Seabass-Black                 | <u> </u>            | <u> </u>               | <u> </u>                 | O 101+ | Length (inches) | Comments |
| ✓ <u>Seabass-Pygmy</u>        | O 1                 | <ul><li>2-10</li></ul> | <u> </u>                 | O 101+ | Length (inches) | Comments |
| Seabass?                      | O 1                 | <u> </u>               | <u> </u>                 | O 101+ | Length (inches) | Comments |
| ✓ Snapper-Gray                | O 1                 | <u> </u>               | <ul><li>11-100</li></ul> | O 101+ | Length (inches) | Comments |
| ✓ Snapper-Lane                | O 1                 | 2-10                   | <u> </u>                 | O 101+ | Length (inches) | Comments |
| ✓ Snapper-Red                 | O 1                 | <u> </u>               | <ul><li>11-100</li></ul> | O 101+ | Length (inches) | Comments |
| ✓ Snapper-Vermillion          | O 1                 | <u> </u>               | <ul><li>11-100</li></ul> | O 101+ | Length (inches) | Comments |
| Snapper?                      | O 1                 | <u> </u>               | <u> </u>                 | O 101+ | Length (inches) | Comments |
| Soapfish-Whitespotted         | O 1                 | <ul><li>2-10</li></ul> | <u> </u>                 | O 101+ | Length (inches) | Comments |
| Spadefish-Atlantic            | O 1                 | <u> </u>               | <u> </u>                 | O 101+ | Length (inches) | Comments |
| <b>▼</b> Toadfish-Leopard     | <ul><li>1</li></ul> | <u> </u>               | <u> </u>                 | O 101+ | Length (inches) | Comments |
| <b></b> ✓ Triggerfish-Gray    | O 1                 | <u> </u>               | <ul><li>11-100</li></ul> | O 101+ | Length (inches) | Comments |
| <b>✓</b> Wrasse-Slippery-Dick | O 1                 | <u> </u>               | <ul><li>11-100</li></ul> | O 101+ | Length (inches) | Comments |
| Unlisted-See-Comments         | O 1                 | <u> </u>               | <u> </u>                 | O 101+ | Length (inches) | Comments |
| Unlisted-See-Comments         | O 1                 | <u> </u>               | <u> </u>                 | O 101+ | Length (inches) | Comments |
| Unlisted-See-Comments         | O 1                 | <u> </u>               | <u> </u>                 | O 101+ | Length (inches) | Comments |