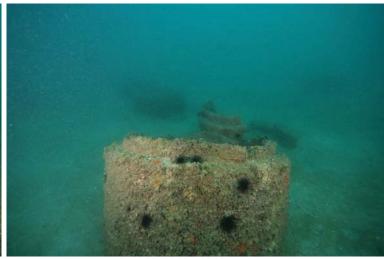

| MBARA Diver's Reef Survey Form Rev 11 May 2013                                                                                                                    | Clear Form |
|-------------------------------------------------------------------------------------------------------------------------------------------------------------------|------------|
| Reef Number and Name 51 Compleat Anglers Reef                                                                                                                     |            |
| Latitude (00 00.000) Longitude (00 00.000) Was published lat/lon correct?                                                                                         | lo         |
| GPS Manufacturer & Model: Garmin 188C                                                                                                                             |            |
| Sonar Depth (feet) 68 Survey Date Sep 1, 2014 Time 1300                                                                                                           |            |
| Weather Conditions Sunny Sea Condition 2 ft                                                                                                                       |            |
| Boat Name Bob Cat Boat Captain Bob Cox                                                                                                                            |            |
| Dive Leader Bob Cox                                                                                                                                               |            |
| Dive Team Members Carol Cox, Brian and Kimberly Higdon                                                                                                            |            |
| Depth Gauge Depth (feet) 69 Diver Bottom Time (minutes) 61                                                                                                        |            |
| Water Temp Surface (Fahrenheit) 86 Water Temp Bottom (Fahrenheit) 84                                                                                              |            |
| Water Visibility Surface (feet) 30 Water Visibility Bottom (feet) 30                                                                                              |            |
| Thermocline Depth (feet) Current Direction Current Speed (knots)                                                                                                  |            |
| Other Water Column Characteristics (check all that apply)                                                                                                         |            |
| $_{\square}$ Plankton $_{\square}$ Algae $_{oxdotine}$ Jellyfish $_{\square}$ Turbid $_{\square}$ Other                                                           |            |
| Bottom Composition (check all that apply)                                                                                                                         |            |
| Sand   Silt   Mud   Gravel   Shell   Other    Other                                                                                                               |            |
| Reef Materials & Quantity 15 culverts - flattened metal pipes                                                                                                     |            |
| Reef Height at Highest Point (measured from base to top of the reef)(feet) 3                                                                                      |            |
| Physical Condition (Durability, stability, storm damage, other damage or movement):                                                                               |            |
| <ul> <li>○ No damage</li> <li>○ Minor damage</li> <li>○ Moderate damage</li> <li>○ Major damage</li> <li>○ Moderate movement</li> <li>○ Major movement</li> </ul> | ovement    |
| Explain damage/movement and suspected cause Some sinking, metal rusting/collap                                                                                    | osing      |