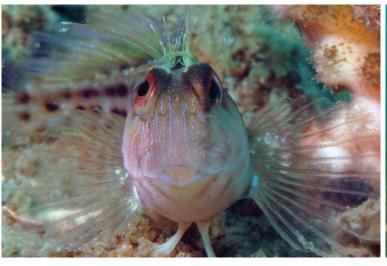

## Fish Counts (Click on the hyper-links below for identification)

| ✓ Angelfish-Blue                | <ul><li>1</li></ul> | O 2-10                 | <u> </u>                 | O 101+ | Length (inches) | Comments |
|---------------------------------|---------------------|------------------------|--------------------------|--------|-----------------|----------|
| Angelfish-Queen                 | O 1                 | O 2-10                 | <u> </u>                 | O 101+ | Length (inches) | Comments |
| Barracuda-Great                 | O 1                 | O 2-10                 | <u> </u>                 | ○ 101+ | Length (inches) | Comments |
| Barracuda-Guaguanche            | O 1                 | O 2-10                 | <u> </u>                 | O 101+ | Length (inches) | Comments |
| <b>▼</b> Batfish-Polka-Dot      | <ul><li>1</li></ul> | O 2-10                 | <u> </u>                 | O 101+ | Length (inches) | Comments |
| Blenny-Molly-Miller             | O 1                 | O 2-10                 | <u> </u>                 | O 101+ | Length (inches) | Comments |
| <b>✓</b> Blenny-Seaweed         | O 1                 | O 2-10                 | <ul><li>11-100</li></ul> | O 101+ | Length (inches) | Comments |
| Blenny-Tessellated              | O 1                 | O 2-10                 | <u> </u>                 | O 101+ | Length (inches) | Comments |
| Blenny?                         | O 1                 | O 2-10                 | <u> </u>                 | O 101+ | Length (inches) | Comments |
| <b>✓</b> Butterflyfish-Spotfin  | O 1                 | 2-10                   | <u> </u>                 | O 101+ | Length (inches) | Comments |
| Butterflyfish?                  | O 1                 | O 2-10                 | <u> </u>                 | O 101+ | Length (inches) | Comments |
| ✓ Cardinalfish-Two-Spot         | O 1                 | <ul><li>2-10</li></ul> | <u> </u>                 | O 101+ | Length (inches) | Comments |
| Chromis-Purple-Reeffish         | O 1                 | O 2-10                 | <u> </u>                 | O 101+ | Length (inches) | Comments |
| Chromis-Yellowtail-<br>Reeffish | O 1                 | O 2-10                 | <u> </u>                 | O 101+ | Length (inches) | Comments |
| Cobia (Ling)                    | O 1                 | <u> </u>               | <u> </u>                 | O 101+ | Length (inches) | Comments |
| Cowfish-Scrawled                | O 1                 | <u> </u>               | <u> </u>                 | O 101+ | Length (inches) | Comments |
| ✓ Damselfish-Cocoa              | O 1                 | <ul><li>2-10</li></ul> | <u> </u>                 | O 101+ | Length (inches) | Comments |
| Damselfish?                     | O 1                 | O 2-10                 | <u> </u>                 | O 101+ | Length (inches) | Comments |
| Dolphin?                        | O 1                 | O 2-10                 | <u> </u>                 | O 101+ | Length (inches) | Comments |
| ✓ <u>Drum-Cubbyu</u>            | O 1                 | O 2-10                 | <ul><li>11-100</li></ul> | O 101+ | Length (inches) | Comments |
| Drum-Jackknifefish              | O 1                 | O 2-10                 | <u> </u>                 | O 101+ | Length (inches) | Comments |
| Eel?                            | O 1                 | O 2-10                 | <u> </u>                 | O 101+ | Length (inches) | Comments |
| Flounder-Gulf                   | O 1                 | O 2-10                 | <u> </u>                 | O 101+ | Length (inches) | Comments |
| Filefish?                       | O 1                 | <u> </u>               | <u> </u>                 | O 101+ | Length (inches) | Comments |
| Frogfish-Ocellated              | O 1                 | <u> </u>               | <u> </u>                 | O 101+ | Length (inches) | Comments |
| ✓ Goby-Spotted                  | O 1                 | <ul><li>2-10</li></ul> | <u> </u>                 | O 101+ | Length (inches) | Comments |
| Goby?                           | O 1                 | <u> </u>               | <u> </u>                 | O 101+ | Length (inches) | Comments |

| <b>✓</b> Grouper-Gag             | O 1                 | <u> </u>               | <ul><li>11-100</li></ul> | ○ 101+   | Length (inches) 12-30 | Comments        |
|----------------------------------|---------------------|------------------------|--------------------------|----------|-----------------------|-----------------|
| Grouper-Goliath                  | O 1                 | <u> </u>               | <u> </u>                 | O 101+   | Length (inches)       | Comments        |
| Grouper-Graysby                  | O 1                 | <u> </u>               | <u> </u>                 | O 101+   | Length (inches)       | Comments        |
| Grouper-Red                      | O 1                 | <u> </u>               | <u> </u>                 | O 101+   | Length (inches)       | Comments        |
| Grouper-Rock-Hind                | O 1                 | <u> </u>               | <u> </u>                 | O 101+   | Length (inches)       | Comments        |
| ✓ Grouper-Scamp                  | <u> </u>            | <u> </u>               | 11-100                   | O 101+   | Length (inches) 15    | Comments        |
| Grunt-Juvenile                   | <u> </u>            | <u> </u>               | <u> </u>                 | O 101+   | Length (inches)       | Comments        |
| <b> Grunt-Tomtate</b>            | <u> </u>            | <u> </u>               | <u> </u>                 | 101+     | Length (inches)       | Comments        |
| Grunt-White                      | <u> </u>            | <u> </u>               | <u> </u>                 | O 101+   | Length (inches)       | Comments        |
| Grunt?                           | <u> </u>            | <u> </u>               | <u> </u>                 | O 101+   | Length (inches)       | Comments        |
| Hogfish                          | O 1                 | <u> </u>               | <u> </u>                 | O 101+   | Length (inches)       | Comments        |
| Hogfish-Spanish                  | <u> </u>            | <u> </u>               | <u> </u>                 | O 101+   | Length (inches)       | Comments        |
| ☐ Jack-Almaco-Lesser-AJ          | O 1                 | <u> </u>               | <u> </u>                 | O 101+   | Length (inches)       | Comments        |
| <b>√</b> Jack-Blue-Runner        | O 1                 | <u> </u>               | <ul><li>11-100</li></ul> | O 101+   | Length (inches)       | Comments        |
| <b>√</b> Jack-Greater-Amberjack  | O 1                 | <u> </u>               | <ul><li>11-100</li></ul> | O 101+   | Length (inches)       | Comments        |
| <u> □Jack-Lookdown</u>           | O 1                 | <u> </u>               | <u> </u>                 | O 101+   | Length (inches)       | Comments        |
|                                  | O 1                 | <u> </u>               | O 11-100                 | O 101+   | Length (inches)       | Comments        |
| Jack-Round-Scad-Cigar-<br>Minnow | O 1                 | <u> </u>               | O 11-100                 | 101+     | Length (inches)       | Comments        |
| ✓Jack?                           | <ul><li>1</li></ul> | <u> </u>               | O 11-100                 | O 101+   | Length (inches)       | Comments yellow |
| Lionfish                         | O 1                 | <u> </u>               | O 11-100                 | O 101+   | Length (inches)       | Comments        |
| Lizardfish?                      | O 1                 | <u> </u>               | <u> </u>                 | O 101+   | Length (inches)       | Comments        |
| Mackeral-King                    | O 1                 | <u> </u>               | <u> </u>                 | O 101+   | Length (inches)       | Comments        |
| <b>✓</b> Mackeral-Spanish        | O 1                 | <ul><li>2-10</li></ul> | <u> </u>                 | O 101+   | Length (inches)       | Comments        |
| <u>Mahi</u>                      | O 1                 | <u> </u>               | <u> </u>                 | O 101+   | Length (inches)       | Comments        |
| Minnows-Glass-Small-Fry          | O 1                 | <u> </u>               | <u> </u>                 | O 101+   | Length (inches)       | Comments        |
| Pinfish?                         | O 1                 | <u> </u>               | <u> </u>                 | O 101+   | Length (inches)       | Comments        |
| Porgy-Saucereye                  | O 1                 | <u> </u>               | <u> </u>                 | O 101+   | Length (inches)       | Comments        |
| ✓ Porgy-Sheepshead-Porgy         | O 1                 | <ul><li>2-10</li></ul> | <u> </u>                 | <u> </u> | Length (inches)       | Comments        |