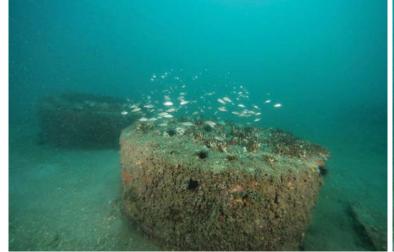

| MBARA Diver's Reef Survey Form Rev 11 May 2013                                                                                                                    | Clear Form |
|-------------------------------------------------------------------------------------------------------------------------------------------------------------------|------------|
| Reef Number and Name 51 Compleat Anglers Reef                                                                                                                     |            |
| Latitude (00 00.000) Longitude (00 00.000) Was published lat/lon correct?                                                                                         | lo         |
| GPS Manufacturer & Model: Garmin 188C                                                                                                                             |            |
| Sonar Depth (feet) 68 Survey Date Sep 1, 2014 Time 1300                                                                                                           |            |
| Weather Conditions Sunny Sea Condition 2 ft                                                                                                                       |            |
| Boat Name Bob Cat Boat Captain Bob Cox                                                                                                                            |            |
| Dive Leader Bob Cox                                                                                                                                               |            |
| Dive Team Members Carol Cox, Brian and Kimberly Higdon                                                                                                            |            |
| Depth Gauge Depth (feet) 69 Diver Bottom Time (minutes) 61                                                                                                        |            |
| Water Temp Surface (Fahrenheit) 86 Water Temp Bottom (Fahrenheit) 84                                                                                              |            |
| Water Visibility Surface (feet) 30 Water Visibility Bottom (feet) 30                                                                                              |            |
| Thermocline Depth (feet) Current Direction Current Speed (knots)                                                                                                  |            |
| Other Water Column Characteristics (check all that apply)                                                                                                         |            |
| $_{\square}$ Plankton $_{\square}$ Algae $_{oxdotine}$ Jellyfish $_{\square}$ Turbid $_{\square}$ Other                                                           |            |
| Bottom Composition (check all that apply)                                                                                                                         |            |
| Sand   Silt   Mud   Gravel   Shell   Other    Other                                                                                                               |            |
| Reef Materials & Quantity 15 culverts - flattened metal pipes                                                                                                     |            |
| Reef Height at Highest Point (measured from base to top of the reef)(feet) 3                                                                                      |            |
| Physical Condition (Durability, stability, storm damage, other damage or movement):                                                                               |            |
| <ul> <li>○ No damage</li> <li>○ Minor damage</li> <li>○ Moderate damage</li> <li>○ Major damage</li> <li>○ Moderate movement</li> <li>○ Major movement</li> </ul> | ovement    |
| Explain damage/movement and suspected cause Some sinking, metal rusting/collap                                                                                    | osing      |