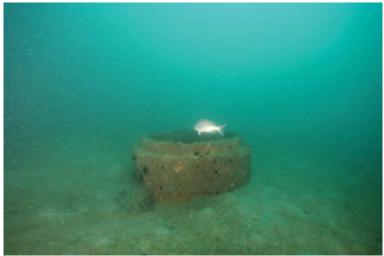

| MBARA Diver's Reef Survey Form Rev 11 May 2013                                                                                                                    | Clear Form |
|-------------------------------------------------------------------------------------------------------------------------------------------------------------------|------------|
| Reef Number and Name 51 Compleat Anglers Reef                                                                                                                     |            |
| Latitude (00 00.000) Longitude (00 00.000) Was published lat/lon correct?                                                                                         | lo         |
| GPS Manufacturer & Model: Garmin 188C                                                                                                                             |            |
| Sonar Depth (feet) 68 Survey Date Sep 1, 2014 Time 1300                                                                                                           |            |
| Weather Conditions Sunny Sea Condition 2 ft                                                                                                                       |            |
| Boat Name Bob Cat Boat Captain Bob Cox                                                                                                                            |            |
| Dive Leader Bob Cox                                                                                                                                               |            |
| Dive Team Members Carol Cox, Brian and Kimberly Higdon                                                                                                            |            |
| Depth Gauge Depth (feet) 69 Diver Bottom Time (minutes) 61                                                                                                        |            |
| Water Temp Surface (Fahrenheit) 86 Water Temp Bottom (Fahrenheit) 84                                                                                              |            |
| Water Visibility Surface (feet) 30 Water Visibility Bottom (feet) 30                                                                                              |            |
| Thermocline Depth (feet) Current Direction Current Speed (knots)                                                                                                  |            |
| Other Water Column Characteristics (check all that apply)                                                                                                         |            |
| $_{\square}$ Plankton $_{\square}$ Algae $_{oxdotine}$ Jellyfish $_{\square}$ Turbid $_{\square}$ Other                                                           |            |
| Bottom Composition (check all that apply)                                                                                                                         |            |
| Sand   Silt   Mud   Gravel   Shell   Other    Other                                                                                                               |            |
| Reef Materials & Quantity 15 culverts - flattened metal pipes                                                                                                     |            |
| Reef Height at Highest Point (measured from base to top of the reef)(feet) 3                                                                                      |            |
| Physical Condition (Durability, stability, storm damage, other damage or movement):                                                                               |            |
| <ul> <li>○ No damage</li> <li>○ Minor damage</li> <li>○ Moderate damage</li> <li>○ Major damage</li> <li>○ Moderate movement</li> <li>○ Major movement</li> </ul> | ovement    |
| Explain damage/movement and suspected cause Some sinking, metal rusting/collap                                                                                    | osing      |