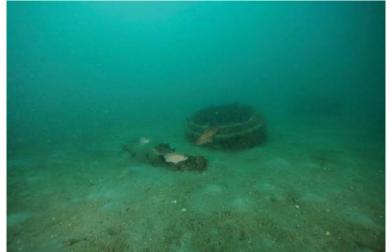

| MBARA Diver's Reef Survey Form Rev 11 May 2013                                                                                                                    | Clear Form |
|-------------------------------------------------------------------------------------------------------------------------------------------------------------------|------------|
| Reef Number and Name 51 Compleat Anglers Reef                                                                                                                     |            |
| Latitude (00 00.000) Longitude (00 00.000) Was published lat/lon correct?                                                                                         | lo         |
| GPS Manufacturer & Model: Garmin 188C                                                                                                                             |            |
| Sonar Depth (feet) 68 Survey Date Sep 1, 2014 Time 1300                                                                                                           |            |
| Weather Conditions Sunny Sea Condition 2 ft                                                                                                                       |            |
| Boat Name Bob Cat Boat Captain Bob Cox                                                                                                                            |            |
| Dive Leader Bob Cox                                                                                                                                               |            |
| Dive Team Members Carol Cox, Brian and Kimberly Higdon                                                                                                            |            |
| Depth Gauge Depth (feet) 69 Diver Bottom Time (minutes) 61                                                                                                        |            |
| Water Temp Surface (Fahrenheit) 86 Water Temp Bottom (Fahrenheit) 84                                                                                              |            |
| Water Visibility Surface (feet) 30 Water Visibility Bottom (feet) 30                                                                                              |            |
| Thermocline Depth (feet) Current Direction Current Speed (knots)                                                                                                  |            |
| Other Water Column Characteristics (check all that apply)                                                                                                         |            |
| $_{\square}$ Plankton $_{\square}$ Algae $_{oxdotine}$ Jellyfish $_{\square}$ Turbid $_{\square}$ Other                                                           |            |
| Bottom Composition (check all that apply)                                                                                                                         |            |
| Sand   Silt   Mud   Gravel   Shell   Other    Other                                                                                                               |            |
| Reef Materials & Quantity 15 culverts - flattened metal pipes                                                                                                     |            |
| Reef Height at Highest Point (measured from base to top of the reef)(feet) 3                                                                                      |            |
| Physical Condition (Durability, stability, storm damage, other damage or movement):                                                                               |            |
| <ul> <li>○ No damage</li> <li>○ Minor damage</li> <li>○ Moderate damage</li> <li>○ Major damage</li> <li>○ Moderate movement</li> <li>○ Major movement</li> </ul> | ovement    |
| Explain damage/movement and suspected cause Some sinking, metal rusting/collap                                                                                    | osing      |