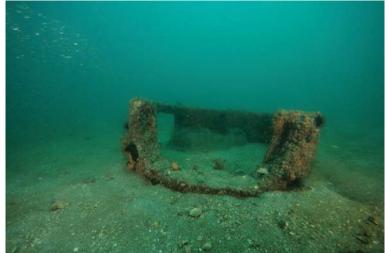

| MBARA Diver's Reef Survey Form Rev 11 May 2013                                                                                                                    | Clear Form |
|-------------------------------------------------------------------------------------------------------------------------------------------------------------------|------------|
| Reef Number and Name 51 Compleat Anglers Reef                                                                                                                     |            |
| Latitude (00 00.000) Longitude (00 00.000) Was published lat/lon correct?                                                                                         | lo         |
| GPS Manufacturer & Model: Garmin 188C                                                                                                                             |            |
| Sonar Depth (feet) 68 Survey Date Sep 1, 2014 Time 1300                                                                                                           |            |
| Weather Conditions Sunny Sea Condition 2 ft                                                                                                                       |            |
| Boat Name Bob Cat Boat Captain Bob Cox                                                                                                                            |            |
| Dive Leader Bob Cox                                                                                                                                               |            |
| Dive Team Members Carol Cox, Brian and Kimberly Higdon                                                                                                            |            |
| Depth Gauge Depth (feet) 69 Diver Bottom Time (minutes) 61                                                                                                        |            |
| Water Temp Surface (Fahrenheit) 86 Water Temp Bottom (Fahrenheit) 84                                                                                              |            |
| Water Visibility Surface (feet) 30 Water Visibility Bottom (feet) 30                                                                                              |            |
| Thermocline Depth (feet) Current Direction Current Speed (knots)                                                                                                  |            |
| Other Water Column Characteristics (check all that apply)                                                                                                         |            |
| $_{\square}$ Plankton $_{\square}$ Algae $_{oxdotine}$ Jellyfish $_{\square}$ Turbid $_{\square}$ Other                                                           |            |
| Bottom Composition (check all that apply)                                                                                                                         |            |
| Sand   Silt   Mud   Gravel   Shell   Other    Other                                                                                                               |            |
| Reef Materials & Quantity 15 culverts - flattened metal pipes                                                                                                     |            |
| Reef Height at Highest Point (measured from base to top of the reef)(feet) 3                                                                                      |            |
| Physical Condition (Durability, stability, storm damage, other damage or movement):                                                                               |            |
| <ul> <li>○ No damage</li> <li>○ Minor damage</li> <li>○ Moderate damage</li> <li>○ Major damage</li> <li>○ Moderate movement</li> <li>○ Major movement</li> </ul> | ovement    |
| Explain damage/movement and suspected cause Some sinking, metal rusting/collap                                                                                    | osing      |