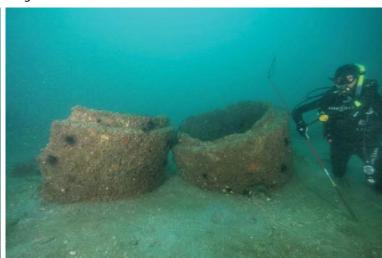

| MBARA Diver's Reef Survey Form Rev 11 May 2013                                                                                                                    | Clear Form |
|-------------------------------------------------------------------------------------------------------------------------------------------------------------------|------------|
| Reef Number and Name 51 Compleat Anglers Reef                                                                                                                     |            |
| Latitude (00 00.000) Longitude (00 00.000) Was published lat/lon correct?                                                                                         | lo         |
| GPS Manufacturer & Model: Garmin 188C                                                                                                                             |            |
| Sonar Depth (feet) 68 Survey Date Sep 1, 2014 Time 1300                                                                                                           |            |
| Weather Conditions Sunny Sea Condition 2 ft                                                                                                                       |            |
| Boat Name Bob Cat Boat Captain Bob Cox                                                                                                                            |            |
| Dive Leader Bob Cox                                                                                                                                               |            |
| Dive Team Members Carol Cox, Brian and Kimberly Higdon                                                                                                            |            |
| Depth Gauge Depth (feet) 69 Diver Bottom Time (minutes) 61                                                                                                        |            |
| Water Temp Surface (Fahrenheit) 86 Water Temp Bottom (Fahrenheit) 84                                                                                              |            |
| Water Visibility Surface (feet) 30 Water Visibility Bottom (feet) 30                                                                                              |            |
| Thermocline Depth (feet) Current Direction Current Speed (knots)                                                                                                  |            |
| Other Water Column Characteristics (check all that apply)                                                                                                         |            |
| $_{\square}$ Plankton $_{\square}$ Algae $_{oxdotine}$ Jellyfish $_{\square}$ Turbid $_{\square}$ Other                                                           |            |
| Bottom Composition (check all that apply)                                                                                                                         |            |
| Sand   Silt   Mud   Gravel   Shell   Other    Other                                                                                                               |            |
| Reef Materials & Quantity 15 culverts - flattened metal pipes                                                                                                     |            |
| Reef Height at Highest Point (measured from base to top of the reef)(feet) 3                                                                                      |            |
| Physical Condition (Durability, stability, storm damage, other damage or movement):                                                                               |            |
| <ul> <li>○ No damage</li> <li>○ Minor damage</li> <li>○ Moderate damage</li> <li>○ Major damage</li> <li>○ Moderate movement</li> <li>○ Major movement</li> </ul> | ovement    |
| Explain damage/movement and suspected cause Some sinking, metal rusting/collap                                                                                    | osing      |