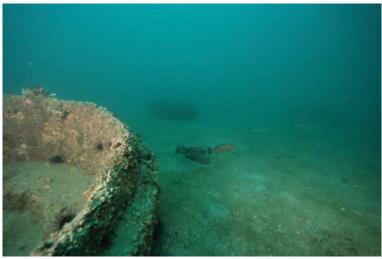

| MBARA Diver's Reef Survey Form Rev 11 May 2013                                                                                                                    | Clear Form |
|-------------------------------------------------------------------------------------------------------------------------------------------------------------------|------------|
| Reef Number and Name 51 Compleat Anglers Reef                                                                                                                     |            |
| Latitude (00 00.000) Longitude (00 00.000) Was published lat/lon correct?                                                                                         | lo         |
| GPS Manufacturer & Model: Garmin 188C                                                                                                                             |            |
| Sonar Depth (feet) 68 Survey Date Sep 1, 2014 Time 1300                                                                                                           |            |
| Weather Conditions Sunny Sea Condition 2 ft                                                                                                                       |            |
| Boat Name Bob Cat Boat Captain Bob Cox                                                                                                                            |            |
| Dive Leader Bob Cox                                                                                                                                               |            |
| Dive Team Members Carol Cox, Brian and Kimberly Higdon                                                                                                            |            |
| Depth Gauge Depth (feet) 69 Diver Bottom Time (minutes) 61                                                                                                        |            |
| Water Temp Surface (Fahrenheit) 86 Water Temp Bottom (Fahrenheit) 84                                                                                              |            |
| Water Visibility Surface (feet) 30 Water Visibility Bottom (feet) 30                                                                                              |            |
| Thermocline Depth (feet) Current Direction Current Speed (knots)                                                                                                  |            |
| Other Water Column Characteristics (check all that apply)                                                                                                         |            |
| $_{\square}$ Plankton $_{\square}$ Algae $_{oxdotine}$ Jellyfish $_{\square}$ Turbid $_{\square}$ Other                                                           |            |
| Bottom Composition (check all that apply)                                                                                                                         |            |
| Sand   Silt   Mud   Gravel   Shell   Other    Other                                                                                                               |            |
| Reef Materials & Quantity 15 culverts - flattened metal pipes                                                                                                     |            |
| Reef Height at Highest Point (measured from base to top of the reef)(feet) 3                                                                                      |            |
| Physical Condition (Durability, stability, storm damage, other damage or movement):                                                                               |            |
| <ul> <li>○ No damage</li> <li>○ Minor damage</li> <li>○ Moderate damage</li> <li>○ Major damage</li> <li>○ Moderate movement</li> <li>○ Major movement</li> </ul> | ovement    |
| Explain damage/movement and suspected cause Some sinking, metal rusting/collap                                                                                    | osing      |