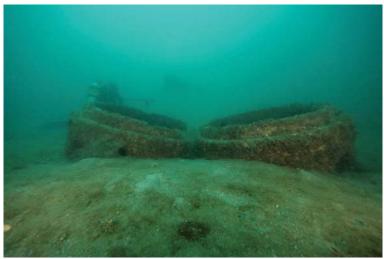

| MBARA Diver's Reef Survey Form Rev 11 May 2013                                                                                                                    | Clear Form |
|-------------------------------------------------------------------------------------------------------------------------------------------------------------------|------------|
| Reef Number and Name 51 Compleat Anglers Reef                                                                                                                     |            |
| Latitude (00 00.000) Longitude (00 00.000) Was published lat/lon correct?                                                                                         | lo         |
| GPS Manufacturer & Model: Garmin 188C                                                                                                                             |            |
| Sonar Depth (feet) 68 Survey Date Sep 1, 2014 Time 1300                                                                                                           |            |
| Weather Conditions Sunny Sea Condition 2 ft                                                                                                                       |            |
| Boat Name Bob Cat Boat Captain Bob Cox                                                                                                                            |            |
| Dive Leader Bob Cox                                                                                                                                               |            |
| Dive Team Members Carol Cox, Brian and Kimberly Higdon                                                                                                            |            |
| Depth Gauge Depth (feet) 69 Diver Bottom Time (minutes) 61                                                                                                        |            |
| Water Temp Surface (Fahrenheit) 86 Water Temp Bottom (Fahrenheit) 84                                                                                              |            |
| Water Visibility Surface (feet) 30 Water Visibility Bottom (feet) 30                                                                                              |            |
| Thermocline Depth (feet) Current Direction Current Speed (knots)                                                                                                  |            |
| Other Water Column Characteristics (check all that apply)                                                                                                         |            |
| $_{\square}$ Plankton $_{\square}$ Algae $_{oxdotine}$ Jellyfish $_{\square}$ Turbid $_{\square}$ Other                                                           |            |
| Bottom Composition (check all that apply)                                                                                                                         |            |
| Sand   Silt   Mud   Gravel   Shell   Other    Other                                                                                                               |            |
| Reef Materials & Quantity 15 culverts - flattened metal pipes                                                                                                     |            |
| Reef Height at Highest Point (measured from base to top of the reef)(feet) 3                                                                                      |            |
| Physical Condition (Durability, stability, storm damage, other damage or movement):                                                                               |            |
| <ul> <li>○ No damage</li> <li>○ Minor damage</li> <li>○ Moderate damage</li> <li>○ Major damage</li> <li>○ Moderate movement</li> <li>○ Major movement</li> </ul> | ovement    |
| Explain damage/movement and suspected cause Some sinking, metal rusting/collap                                                                                    | osing      |