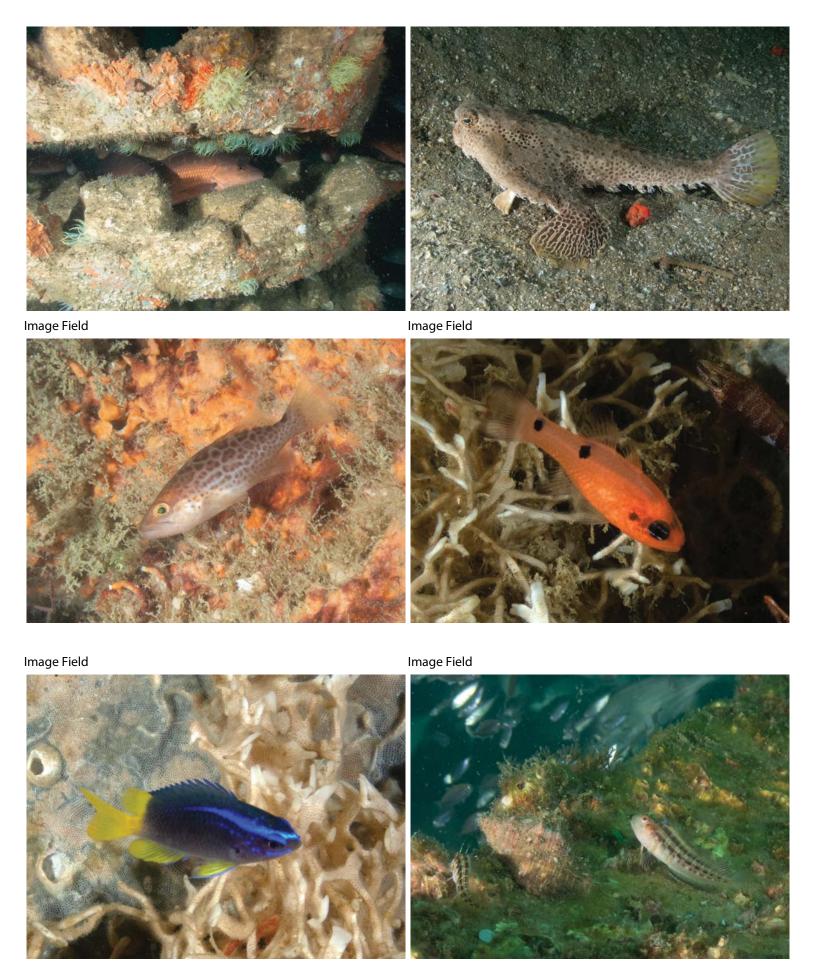

## Fish Counts (Click on the hyper-links below for identification)

|                                 | O 1                 | <ul><li>2-10</li></ul> | <u> </u>                 | O 101+ | Length (inches) | Comments |
|---------------------------------|---------------------|------------------------|--------------------------|--------|-----------------|----------|
| Angelfish-Queen                 | <u> </u>            | <u> </u>               | <u> </u>                 | O 101+ | Length (inches) | Comments |
| Barracuda-Great                 | O 1                 | <u> </u>               | <u> </u>                 | O 101+ | Length (inches) | Comments |
| Barracuda-Guaguanche            | O 1                 | <u> </u>               | <u> </u>                 | O 101+ | Length (inches) | Comments |
| <b>▼</b> Batfish-Polka-Dot      | <ul><li>1</li></ul> | <u> </u>               | <u> </u>                 | O 101+ | Length (inches) | Comments |
| Blenny-Molly-Miller             | O 1                 | <u> </u>               | <u> </u>                 | O 101+ | Length (inches) | Comments |
| <b>✓</b> Blenny-Seaweed         | O 1                 | <u> </u>               | <ul><li>11-100</li></ul> | O 101+ | Length (inches) | Comments |
| Blenny-Tessellated              | O 1                 | <u> </u>               | <u> </u>                 | O 101+ | Length (inches) | Comments |
| Blenny?                         | O 1                 | <u> </u>               | <u> </u>                 | O 101+ | Length (inches) | Comments |
| Butterflyfish-Spotfin           | O 1                 | <u> </u>               | <u> </u>                 | O 101+ | Length (inches) | Comments |
| Butterflyfish?                  | O 1                 | <u> </u>               | <u> </u>                 | O 101+ | Length (inches) | Comments |
| ✓ Cardinalfish-Two-Spot         | O 1                 | <ul><li>2-10</li></ul> | <u> </u>                 | O 101+ | Length (inches) | Comments |
| Chromis-Purple-Reeffish         | O 1                 | <u> </u>               | <u> </u>                 | O 101+ | Length (inches) | Comments |
| Chromis-Yellowtail-<br>Reeffish | O 1                 | <ul><li>2-10</li></ul> | <u> </u>                 | O 101+ | Length (inches) | Comments |
| Cobia (Ling)                    | O 1                 | <u> </u>               | <u> </u>                 | O 101+ | Length (inches) | Comments |
| Cowfish-Scrawled                | O 1                 | <u> </u>               | <u> </u>                 | O 101+ | Length (inches) | Comments |
| ✓ Damselfish-Cocoa              | O 1                 | <ul><li>2-10</li></ul> | <u> </u>                 | O 101+ | Length (inches) | Comments |
| Damselfish?                     | O 1                 | <u> </u>               | <u> </u>                 | O 101+ | Length (inches) | Comments |
| Dolphin?                        | O 1                 | <u> </u>               | <u> </u>                 | O 101+ | Length (inches) | Comments |
| ✓ Drum-Cubbyu                   | O 1                 | <u> </u>               | <ul><li>11-100</li></ul> | O 101+ | Length (inches) | Comments |
| Drum-Jackknifefish              | O 1                 | <u> </u>               | <u> </u>                 | O 101+ | Length (inches) | Comments |
| Eel?                            | O 1                 | <u> </u>               | <u> </u>                 | O 101+ | Length (inches) | Comments |
| Flounder-Gulf                   | O 1                 | <u> </u>               | <u> </u>                 | O 101+ | Length (inches) | Comments |
| Filefish?                       | O 1                 | <u> </u>               | <u> </u>                 | O 101+ | Length (inches) | Comments |
| Frogfish-Ocellated              | O 1                 | <u> </u>               | <u> </u>                 | O 101+ | Length (inches) | Comments |
| Goby-Spotted                    | O 1                 | <u> </u>               | <u> </u>                 | O 101+ | Length (inches) | Comments |
| Goby?                           | O 1                 | <u> </u>               | <u> </u>                 | O 101+ | Length (inches) | Comments |

| Grouper-Gag                        | O 1                 | <u> </u>               | <u> </u>                 | O 101+                 | Length (inches) | Comments                  |
|------------------------------------|---------------------|------------------------|--------------------------|------------------------|-----------------|---------------------------|
| <b>✓</b> Grouper-Goliath           | <ul><li>1</li></ul> | <u> </u>               | <u> </u>                 | O 101+                 | Length (inches) | Comments Heard but didn't |
| Grouper-Graysby                    | O 1                 | <u> </u>               | <u> </u>                 | O 101+                 | Length (inches) | Comments                  |
| Grouper-Red                        | <u> </u>            | <u> </u>               | <u> </u>                 | O 101+                 | Length (inches) | Comments                  |
| Grouper-Rock-Hind                  | O 1                 | <u> </u>               | <u> </u>                 | O 101+                 | Length (inches) | Comments                  |
| <b>✓</b> Grouper-Scamp             | O 1                 | <ul><li>2-10</li></ul> | <u> </u>                 | O 101+                 | Length (inches) | Comments                  |
| Grunt-Juvenile                     | O 1                 | <u> </u>               | <u> </u>                 | O 101+                 | Length (inches) | Comments                  |
| <b>✓</b> Grunt-Tomtate             | O 1                 | <u> </u>               | <u> </u>                 | <ul><li>101+</li></ul> | Length (inches) | Comments                  |
| Grunt-White                        | O 1                 | <u> </u>               | <u> </u>                 | O 101+                 | Length (inches) | Comments                  |
| Grunt?                             | O 1                 | <u> </u>               | <u> </u>                 | O 101+                 | Length (inches) | Comments                  |
| ☐ Hogfish                          | O 1                 | <u> </u>               | <u> </u>                 | O 101+                 | Length (inches) | Comments                  |
| Hogfish-Spanish                    | O 1                 | <u> </u>               | <u> </u>                 | O 101+                 | Length (inches) | Comments                  |
| ☐ Jack-Almaco-Lesser-AJ            | O 1                 | <u> </u>               | <u> </u>                 | O 101+                 | Length (inches) | Comments                  |
| ✓ Jack-Blue-Runner                 | O 1                 | <u> </u>               | <ul><li>11-100</li></ul> | O 101+                 | Length (inches) | Comments                  |
| <u>Jack-Greater-Amberjack</u>      | O 1                 | <u> </u>               | O 11-100                 | O 101+                 | Length (inches) | Comments                  |
| ☐ <u>Jack-Lookdown</u>             | O 1                 | <u> </u>               | <u> </u>                 | O 101+                 | Length (inches) | Comments                  |
| ☐ Jack-Rainbow-Runner              | O 1                 | <u> </u>               | <u> </u>                 | O 101+                 | Length (inches) | Comments                  |
| ✓ Jack-Round-Scad-Cigar-<br>Minnow | <u> </u>            | <u> </u>               | <u> </u>                 | <ul><li>101+</li></ul> | Length (inches) | Comments                  |
| □Jack?                             | O 1                 | <u> </u>               | <u> </u>                 | O 101+                 | Length (inches) | Comments                  |
| Lionfish                           | O 1                 | <u> </u>               | <u> </u>                 | O 101+                 | Length (inches) | Comments                  |
| Lizardfish?                        | O 1                 | <u> </u>               | <u> </u>                 | O 101+                 | Length (inches) | Comments                  |
| Mackeral-King                      | O 1                 | <u> </u>               | <u> </u>                 | O 101+                 | Length (inches) | Comments                  |
| Mackeral-Spanish                   | O 1                 | <u> </u>               | <u> </u>                 | O 101+                 | Length (inches) | Comments                  |
| <u>Mahi</u>                        | O 1                 | <u> </u>               | <u> </u>                 | O 101+                 | Length (inches) | Comments                  |
| Minnows-Glass-Small-Fry            | O 1                 | <u> </u>               | <u> </u>                 | O 101+                 | Length (inches) | Comments                  |
| Pinfish?                           | O 1                 | <u> </u>               | <u> </u>                 | O 101+                 | Length (inches) | Comments                  |
| Porgy-Saucereye                    | O 1                 | <u> </u>               | <u> </u>                 | O 101+                 | Length (inches) | Comments                  |
| Porgy-Sheepshead-Porgy             | O 1                 | <u> </u>               | <u> </u>                 | O 101+                 | Length (inches) | Comments                  |

| Porgy-Sheepshead           | O 1                 | <u> </u>               | <u> </u>                 | O 101+ | Length (inches) | Comments                |
|----------------------------|---------------------|------------------------|--------------------------|--------|-----------------|-------------------------|
| Porgy?                     | O 1                 | O 2-10                 | <u> </u>                 | O 101+ | Length (inches) | Comments                |
| Puffer-Bandtail            | O 1                 | <u> </u>               | <u> </u>                 | O 101+ | Length (inches) | Comments                |
| Puffer-Sharpnose           | O 1                 | <u> </u>               | <u> </u>                 | O 101+ | Length (inches) | Comments                |
| Puffer?                    | O 1                 | <u> </u>               | <u> </u>                 | O 101+ | Length (inches) | Comments                |
| Ray?                       | O 1                 | <u> </u>               | <u> </u>                 | O 101+ | Length (inches) | Comments                |
| Shark?                     | O 1                 | <u> </u>               | <u> </u>                 | O 101+ | Length (inches) | Comments                |
| Sharksucker-Sharksucker    | O 1                 | <u> </u>               | <u> </u>                 | O 101+ | Length (inches) | Comments                |
| Sharksucker-Whitefin       | O 1                 | <u> </u>               | <u> </u>                 | O 101+ | Length (inches) | Comments                |
| Sand-Perch                 | O 1                 | <u> </u>               | <u> </u>                 | O 101+ | Length (inches) | Comments                |
| ✓ Seabass-Bank             | <ul><li>1</li></ul> | <u> </u>               | <u> </u>                 | O 101+ | Length (inches) | Comments                |
| Seabass-Belted-Sandfish    | O 1                 | <ul><li>2-10</li></ul> | <u> </u>                 | O 101+ | Length (inches) | Comments                |
| Seabass-Black              | <u> </u>            | <u> </u>               | <u> </u>                 | O 101+ | Length (inches) | Comments                |
| Seabass-Pygmy              | O 1                 | <u> </u>               | <u> </u>                 | O 101+ | Length (inches) | Comments                |
| Seabass?                   | O 1                 | <u> </u>               | <u> </u>                 | O 101+ | Length (inches) | Comments                |
| ✓ Snapper-Gray             | O 1                 | <u> </u>               | <u> </u>                 | O 101+ | Length (inches) | Comments                |
| Snapper-Lane               | O 1                 | <u> </u>               | <ul><li>11-100</li></ul> | O 101+ | Length (inches) | Comments                |
| ✓ Snapper-Red              | O 1                 | <u> </u>               | <ul><li>11-100</li></ul> | O 101+ | Length (inches) | Comments                |
| ✓ Snapper-Vermillion       | O 1                 | <u> </u>               | <ul><li>11-100</li></ul> | O 101+ | Length (inches) | Comments                |
| Snapper?                   | O 1                 | <u> </u>               | <u> </u>                 | O 101+ | Length (inches) | Comments                |
| Soapfish-Whitespotted      | O 1                 | <ul><li>2-10</li></ul> | <u> </u>                 | O 101+ | Length (inches) | Comments                |
|                            | O 1                 | <ul><li>2-10</li></ul> | <u> </u>                 | O 101+ | Length (inches) | Comments                |
| Toadfish-Leopard           | O 1                 | <u> </u>               | <u> </u>                 | O 101+ | Length (inches) | Comments                |
| <b> ▼ Triggerfish-Gray</b> | O 1                 | <ul><li>2-10</li></ul> | <u> </u>                 | O 101+ | Length (inches) | Comments                |
| Wrasse-Slippery-Dick       | O 1                 | <u> </u>               | <u> </u>                 | O 101+ | Length (inches) | Comments                |
| ✓ Unlisted-See-Comments    | O 1                 | <u> </u>               | <ul><li>11-100</li></ul> | O 101+ | Length (inches) | Comments Painted wrasse |
| Unlisted-See-Comments      | O 1                 | <u> </u>               | <u> </u>                 | O 101+ | Length (inches) | Comments                |
| Unlisted-See-Comments      | O 1                 | <u> </u>               | <u> </u>                 | O 101+ | Length (inches) | Comments                |

## Growth on Reef (Click on the hyper-links below for identification) Algae 1-25% 26-50% 51-75% 76-100% Size (inches) Describe ○ 1-25% ○ 26-50% ○ 51-75% ○ 76-100% Size (inches) Anemone Describe ○ 1-25% ○ 26-50% ○ 51-75% ○ 76-100% Size (inches) ☐ Barnacles Describe ○ 1-25% ○ 26-50% ○ 51-75% ○ 76-100% Size (inches) **■** Bivalves Describe ○ 1-25% ○ 26-50% ○ 51-75% ○ 76-100% Size (inches) Coral-Colorful-Sea-Whip Describe Coral-Hard-Unkown ○ 1-25% ○ 26-50% ○ 51-75% ○ 76-100% Size (inches) Describe ○ 1-25% ○ 26-50% ○ 51-75% ○ 76-100% Size (inches) Coral-Gorgonian Describe ○ 1-25% ○ 26-50% ○ 51-75% ○ 76-100% Size (inches) Coral-Occulina Describe Coral-White-Telesto 1-25% 26-50% 51-75% 76-100% Size (inches) Describe Feather-Duster-Worms 1-25% 26-50% 51-75% 76-100% Size (inches) Describe Sponges ○ 1-25% ○ 26-50% ○ 51-75% ○ 76-100% Size (inches) Describe ○ 1-25% ○ 26-50% ○ 51-75% ○ 76-100% Size (inches) □Unlisted-See-Comments Describe Invertebrates at Reef (Click on the hyper-links below for identification) Cowry-Spotted-Cyphoma 1 O 2-10 O 11-100 O 101+ Size (inches) Comments Cowry-West-Indian-Simnia 1 O 2-10 O 11-100 O 101+ Comments Size (inches) Crab-Swimming O 2-10 O 11-100 O 101+ $\bigcirc$ 1 Size (inches) Comments Crab-Stareye-Hermit $\bigcirc$ 1 ○ 2-10 ○ 11-100 ○ 101+ Comments Size (inches) Crab-Stone O 2-10 O 11-100 O 101+ $\bigcirc$ 1 Comments Size (inches) Crab-Yellowline-Arrow $\bigcirc$ 1 ○ 2-10 ○ 11-100 ○ 101+ Size (inches) Comments O 2-10 O 11-100 O 101+ Crab? $\bigcirc$ 1 Size (inches) Comments Lobster-Shovelnose O 2-10 O 11-100 O 101+ $\bigcirc$ 1 Size (inches) Comments Lobster-Spiny O 2-10 O 11-100 O 101+ $\bigcirc$ 1 Size (inches) Comments **Octopus** ○ 2-10 ○ 11-100 ○ 101+ $\bigcirc$ 1 Size (inches) Comments Sea-Cucumber O 2-10 O 11-100 O 101+ $\bigcirc$ 1 Size (inches) Comments Sea-Slug $\bigcirc$ 1 ○ 2-10 ○ 11-100 ○ 101+ Comments Size (inches) Sea-Star $\bigcirc$ 1 O 2-10 O 11-100 O 101+ Comments Size (inches) Sea-Urchin O 2-10 O 11-100 O 101+ $\bigcirc$ 1 Comments Size (inches)

| Snail-Atlantic-Hairy-Triton | $\bigcirc$ 1 | <u>2-10</u> | <u> </u>   | O 101+   | Size (inches)    | Comments              |  |  |
|-----------------------------|--------------|-------------|------------|----------|------------------|-----------------------|--|--|
| Snail-Murex                 | O 1          | <u> </u>    | <u> </u>   | O 101+   | Size (inches)    | Comments              |  |  |
| Snail-Netted-Olive          | O 1          | <u> </u>    | <u> </u>   | O 101+   | Size (inches)    | Comments              |  |  |
| Snail-Florida-Horse-Conch   | O 1          | <u> </u>    | <u> </u>   | O 101+   | Size (inches)    | Comments              |  |  |
| Unlisted-See-Comments       | O 1          | <u> </u>    | <u> </u>   | O 101+   | Size (inches)    | Comments              |  |  |
| Turtles and Air Bre         | athers/      | 'Mamm       | nals (Clic | k on the | hyper-links belo | w for identification) |  |  |
| Turtle-Green                | O 1          | <u> </u>    | <u> </u>   | O 101+   | Size (inches)    | Comments              |  |  |
| Turtle-Leatherback          | O 1          | <u> </u>    | <u> </u>   | O 101+   | Size (inches)    | Comments              |  |  |
| Turtle-Loggerhead           | O 1          | <u> </u>    | <u> </u>   | O 101+   | Size (inches)    | Comments              |  |  |
| Turtle?                     | O 1          | <u> </u>    | <u> </u>   | O 101+   | Size (inches)    | Comments              |  |  |
| Whale?                      | O 1          | <u> </u>    | <u> </u>   | O 101+   | Size (inches)    | Comments              |  |  |
| Unlisted-See-Comments       | O 1          | <u> </u>    | <u> </u>   | O 101+   | Size (inches)    | Comments              |  |  |
| Unlisted-See-Comments       | O 1          | <u> </u>    | <u> </u>   | O 101+   | Size (inches)    | Comments              |  |  |
| Unlisted-See-Comments       | O 1          | <u> </u>    | <u> </u>   | O 101+   | Size (inches)    | Comments              |  |  |
| Other Observatio            | ns/Pho       | tos:        |            |          |                  |                       |  |  |
| Observations                |              |             |            |          |                  |                       |  |  |
|                             |              |             |            |          |                  |                       |  |  |
|                             |              |             |            |          |                  |                       |  |  |
|                             |              |             |            |          |                  |                       |  |  |
|                             |              |             |            |          |                  |                       |  |  |
|                             |              |             |            |          |                  |                       |  |  |
|                             |              |             |            |          |                  |                       |  |  |
|                             |              |             |            |          |                  |                       |  |  |
|                             |              |             |            |          |                  |                       |  |  |
|                             |              |             |            |          |                  |                       |  |  |
| Photos? Yes Attached?       |              |             |            |          |                  |                       |  |  |
| Video?                      | Yes          |             |            |          |                  |                       |  |  |
| No                          |              |             |            |          |                  |                       |  |  |