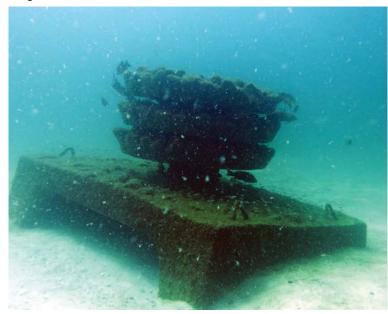

| MBARA Diver's Reef Survey Form Rev 11 May 2013  Clear Form                                                |  |  |  |  |  |  |  |  |
|-----------------------------------------------------------------------------------------------------------|--|--|--|--|--|--|--|--|
| Reef Number and Name 141 John Thompson Memorial Reef                                                      |  |  |  |  |  |  |  |  |
| Latitude (00 00.000)   29 54.168   Longitude (00 00.000)   85 27.972   Was published lat/lon correct? Yes |  |  |  |  |  |  |  |  |
| GPS Manufacturer & Model: Garmin 188C                                                                     |  |  |  |  |  |  |  |  |
| Sonar Depth (feet) 22 Survey Date Jul 5, 2014 Time 1500                                                   |  |  |  |  |  |  |  |  |
| Weather Conditions Sunny Sea Condition 1                                                                  |  |  |  |  |  |  |  |  |
| Boat Name Bob Cat Boat Captain Bob Cox                                                                    |  |  |  |  |  |  |  |  |
| Dive Leader Bob Cox                                                                                       |  |  |  |  |  |  |  |  |
| Dive Team Members Carol Cox, Brian and Kimberly Higdon                                                    |  |  |  |  |  |  |  |  |
| Depth Gauge Depth (feet) 23 Diver Bottom Time (minutes) 60                                                |  |  |  |  |  |  |  |  |
| Water Temp Surface (Fahrenheit) 80 Water Temp Bottom (Fahrenheit) 76                                      |  |  |  |  |  |  |  |  |
| Water Visibility Surface (feet) 20 Water Visibility Bottom (feet) 30                                      |  |  |  |  |  |  |  |  |
| Thermocline Depth (feet) Current Direction Current Speed (knots)                                          |  |  |  |  |  |  |  |  |
| Other Water Column Characteristics (check all that apply)                                                 |  |  |  |  |  |  |  |  |
| $oxed{oxtimes}$ Plankton $oxtimes$ Algae $oxtimes$ Jellyfish $oxtimes$ Turbid $oxtimes$ Other             |  |  |  |  |  |  |  |  |
| Bottom Composition (check all that apply)                                                                 |  |  |  |  |  |  |  |  |
| Sand   Silt   Mud   Gravel   Shell   Other   Other                                                        |  |  |  |  |  |  |  |  |
| Reef Materials & Quantity 26 pieces artificial reefs                                                      |  |  |  |  |  |  |  |  |
| Reef Height at Highest Point (measured from base to top of the reef)(feet) 8                              |  |  |  |  |  |  |  |  |
| Physical Condition (Durability, stability, storm damage, other damage or movement):                       |  |  |  |  |  |  |  |  |
| <ul> <li>No damage</li></ul>                                                                              |  |  |  |  |  |  |  |  |
| Explain damage/movement and suspected cause Grouper units and Lindberghs >50%                             |  |  |  |  |  |  |  |  |