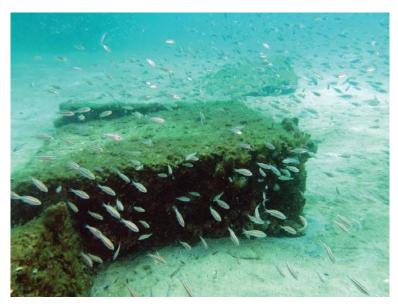

| ns/Pho   | tos:     |            |          |                   |                     |  |  |
| Observations  Bob observed and captured video of large Nurse Shark being followed by a Tiger Shark. The pursuit did not appear to be aggressive.  Photos? Yes  Attached? Yes |          |          |            |          |                   |                     |  |  |
|                                                                                                                                                                              |          |          |            |          |                   |                     |  |  |



Image Field



Image Field



Image Field



Image Field



Image Field



Image Field





Image Field



Image Field



Image Field



Image Field



Image Field

Image Field

Image Field Image Field Image Field Image Field

Image Field Image Field

Image Field

Image Field

Image Field

Image Field

Image Field Image Field