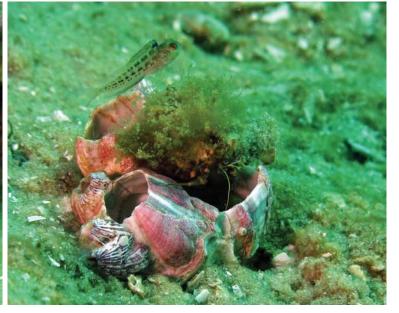

| ns/Pho   | tos:     |            |          |                   |                     |  |  |
| Observations  Bob observed and captured video of large Nurse Shark being followed by a Tiger Shark. The pursuit did not appear to be aggressive.  Photos? Yes  Attached? Yes |          |          |            |          |                   |                     |  |  |
|                                                                                                                                                                              |          |          |            |          |                   |                     |  |  |



Image Field



Image Field



Image Field



Image Field



Image Field



Image Field





Image Field



Image Field



Image Field



Image Field



Image Field

Image Field

Image Field Image Field Image Field Image Field

Image Field Image Field

Image Field

Image Field

Image Field

Image Field

Image Field Image Field