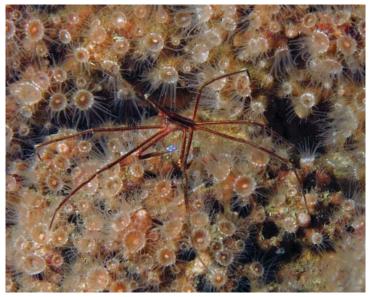

### Invertebrates at Reef (Click on the hyper-links below for identification)

| Cowry-Spotted-Cyphoma    | <u> </u> | O 2-10 | ○ 11-100 | ○ 101+ | Size (inches) | Comments |
|--------------------------|----------|--------|----------|--------|---------------|----------|
| Cowry-West-Indian-Simnia | 0 1      | O 2-10 | ○ 11-100 | ○ 101+ | Size (inches) | Comments |
| Crab-Swimming            | <u> </u> | O 2-10 | ○ 11-100 | ○ 101+ | Size (inches) | Comments |
| Crab-Stareye-Hermit      | O 1      | O 2-10 | ○ 11-100 | ○ 101+ | Size (inches) | Comments |
| Crab-Stone               | O 1      | O 2-10 | ○ 11-100 | ○ 101+ | Size (inches) | Comments |
| Crab-Yellowline-Arrow    | O 1      | O 2-10 | 11-100   | ○ 101+ | Size (inches) | Comments |
| Crab?                    | O 1      | O 2-10 | ○ 11-100 | ○ 101+ | Size (inches) | Comments |
| Lobster-Shovelnose       | O 1      | O 2-10 | ○ 11-100 | ○ 101+ | Size (inches) | Comments |
| Lobster-Spiny            | O 1      | O 2-10 | ○ 11-100 | ○ 101+ | Size (inches) | Comments |
| Octopus                  | <u> </u> | O 2-10 | ○ 11-100 | ○ 101+ | Size (inches) | Comments |
| Sea-Cucumber             | 01       | O 2-10 | ○ 11-100 | ○ 101+ | Size (inches) | Comments |
| Sea-Slug                 | 01       | O 2-10 | ○ 11-100 | ○ 101+ | Size (inches) | Comments |
| Sea-Star                 | <u> </u> | O 2-10 | ○ 11-100 | ○ 101+ | Size (inches) | Comments |
| Sea-Urchin               | O 1      | O 2-10 | 11-100   | ○ 101+ | Size (inches) | Comments |

| Snail-Atlantic-Hairy-Triton | <u> </u> | O 2-10 | ○ 11-100   | ○ 101+   | Size (inches)   | Comments               |
|-----------------------------|----------|--------|------------|----------|-----------------|------------------------|
| Snail-Murex                 | ○ 1      | O 2-10 | ○ 11-100   | ○ 101+   | Size (inches)   | Comments               |
| Snail-Netted-Olive          | ○ 1      | O 2-10 | ○ 11-100   | ○ 101+   | Size (inches)   | Comments               |
| Snail-Florida-Horse-Conch   | ○ 1      | O 2-10 | ○ 11-100   | ○ 101+   | Size (inches)   | Comments               |
| ✓ Unlisted-See-Comments     | ○ 1      | O 2-10 | 11-100     | ○ 101+   | Size (inches)   | Comments snails        |
| Turtles and Air Bre         | athers   | /Mamm  | nals (Clic | k on the | hyper-links bel | ow for identification) |
| Turtle-Green                | ○ 1      | O 2-10 | ○ 11-100   | ○ 101+   | Size (inches)   | Comments               |
| Turtle-Leatherback          | ○ 1      | ○ 2-10 | ○ 11-100   | ○ 101+   | Size (inches)   | Comments               |
| Turtle-Loggerhead           | ○ 1      | O 2-10 | ○ 11-100   | ○ 101+   | Size (inches)   | Comments               |
| Turtle?                     | ○ 1      | O 2-10 | ○ 11-100   | ○ 101+   | Size (inches)   | Comments               |
| Whale?                      | ○ 1      | ○ 2-10 | ○ 11-100   | ○ 101+   | Size (inches)   | Comments               |
| Unlisted-See-Comments       | ○ 1      | O 2-10 | ○ 11-100   | ○ 101+   | Size (inches)   | Comments               |
| Unlisted-See-Comments       | ○ 1      | ○ 2-10 | ○ 11-100   | ○ 101+   | Size (inches)   | Comments               |
| Unlisted-See-Comments       | 01       | ○ 2-10 | ○ 11-100   | ○ 101+   | Size (inches)   | Comments               |