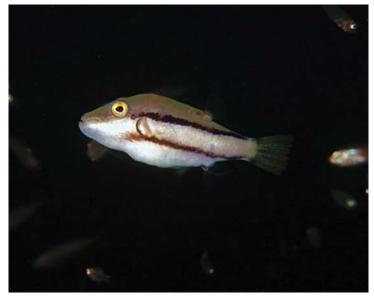

| ✓ Porgy-Sheepshead      | 01       | 2-10   | 0 () 11-100 () 101+ | Length (inches)       | Comments                |
|-------------------------|----------|--------|---------------------|-----------------------|-------------------------|
| Porgy?                  | 01       | ○ 2-10 | 0 () 11-100 () 101+ | Length (inches)       | Comments                |
| Puffer-Bandtail         | 01       | ○ 2-10 | 0 ( 11-100 ( 101+   | Length (inches)       | Comments                |
| ✓ Puffer-Sharpnose      | 01       | 2-10   | 0 ( 11-100 ( 101+   | Length (inches)       | Comments                |
| <u> Puffer?</u>         | • 1      | ○ 2-10 | 0 ( 11-100 ( 101+   | Length (inches)       | Comments Goldface Toby  |
| Ray?                    | O 1      | ○ 2-10 | 0 ( 11-100 ( 101+   | Length (inches)       | Comments                |
| Shark?                  | ○ 1      | ○ 2-10 | 0 () 11-100 () 101+ | Length (inches)       | Comments                |
| Sharksucker-Sharksucker | O 1      | ○ 2-10 | 0 () 11-100 () 101+ | Length (inches)       | Comments                |
| Sharksucker-Whitefin    | O 1      | ○ 2-10 | 0 ( 11-100 ( 101+   | Length (inches)       | Comments                |
| Sand-Perch              | O 1      | ○ 2-10 | 0 ( 11-100 ( 101+   | Length (inches)       | Comments                |
| <u>Seabass-Bank</u>     | O 1      | ○ 2-10 | 0 ( 11-100 ( 101+   | Length (inches)       | Comments                |
| Seabass-Belted-Sandfish | O 1      | 2-10   | 0 ( 11-100 ( 101+   | Length (inches)       | Comments                |
| Seabass-Black           | <u> </u> | ○ 2-10 | 0 ( 11-100 ( 101+   | Length (inches)       | Comments                |
| Seabass-Pygmy           | O 1      | ○ 2-10 | 0 ( 11-100 ( 101+   | Length (inches)       | Comments                |
| Seabass?                | ○ 1      | ○ 2-10 | 0 () 11-100 () 101+ | Length (inches)       | Comments                |
| ✓ Snapper-Gray          | O 1      | 2-10   | 0 ( 11-100 ( 101+   | Length (inches) 16-20 | Comments                |
| Snapper-Lane            | ○ 1      | ○ 2-10 | 0 () 11-100 () 101+ | Length (inches)       | Comments                |
| ✓ Snapper-Red           | O 1      | ○ 2-10 | • • 11-100 \( 101+  | Length (inches) 12-26 | Comments                |
| Snapper-Vermillion      | ○ 1      | 2-10   | 0 () 11-100 () 101+ | Length (inches) 2     | Comments                |
| Snapper?                | O 1      | ○ 2-10 | 0 ( 11-100 ( 101+   | Length (inches)       | Comments                |
| Soapfish-Whitespotted   | O 1      | 2-10   | 0 ( 11-100 ( 101+   | Length (inches)       | Comments                |
| Spadefish-Atlantic      | O 1      | ○ 2-10 | 0 ( 11-100 ( 101+   | Length (inches)       | Comments                |
| Toadfish-Leopard        | ○ 1      | ○ 2-10 | 0 () 11-100 () 101+ | Length (inches)       | Comments                |
| Triggerfish-Gray        | O 1      | ○ 2-10 | 0 ( 11-100 ( 101+   | Length (inches)       | Comments                |
| Wrasse-Slippery-Dick    | ○ 1      | ○ 2-10 | 0 ( 11-100 ( 101+   | Length (inches)       | Comments                |
| ✓ Unlisted-See-Comments | O 1      | ○ 2-10 | • • 11-100 () 101+  | Length (inches)       | Comments painted wrasse |
| Unlisted-See-Comments   | O 1      | ○ 2-10 | 0 () 11-100 () 101+ | Length (inches)       | Comments                |
| Unlisted-See-Comments   | ○ 1      | ○ 2-10 | 0 () 11-100 () 101+ | Length (inches)       | Comments                |