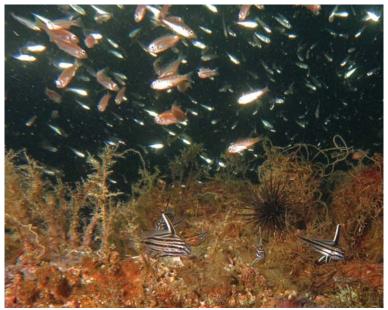

# Fish Counts (Click on the hyper-links below for identification)

| Angelfish-Blue                                                        | ○ 1 | ○ 2-10 | ○ 11-100    | ○ 101+ | Length (inches) | Comments |
|-----------------------------------------------------------------------|-----|--------|-------------|--------|-----------------|----------|
| Angelfish-Queen                                                       | 01  | ○ 2-10 | 0 () 11-100 | ○ 101+ | Length (inches) | Comments |
| Barracuda-Great                                                       | 01  | ○ 2-10 | ○ 11-100    | ○ 101+ | Length (inches) | Comments |
| Barracuda-Guaguanche                                                  | O 1 | ○ 2-10 | ○ 11-100    | ○ 101+ | Length (inches) | Comments |
| Batfish-Polka-Dot                                                     | 01  | ○ 2-10 | ○ 11-100    | ○ 101+ | Length (inches) | Comments |
| Blenny-Molly-Miller                                                   | 01  | ○ 2-10 | ○ 11-100    | ○ 101+ | Length (inches) | Comments |
| ✓ Blenny-Seaweed                                                      | 01  | 2-10   | ○ 11-100    | ○ 101+ | Length (inches) | Comments |
| Blenny-Tessellated                                                    | 01  | ○ 2-10 | ○ 11-100    | ○ 101+ | Length (inches) | Comments |
| Blenny?                                                               | ○ 1 | ○ 2-10 | ○ 11-100    | ○ 101+ | Length (inches) | Comments |
| Butterflyfish-Spotfin                                                 | ○ 1 | ○ 2-10 | ○ 11-100    | ○ 101+ | Length (inches) | Comments |
| Butterflyfish?                                                        | ○ 1 | ○ 2-10 | ○ 11-100    | ○ 101+ | Length (inches) | Comments |
| Cardinalfish-Two-Spot                                                 | ○ 1 | 2-10   | ○ 11-100    | ○ 101+ | Length (inches) | Comments |
| ✓ Chromis-Purple-Reeffish                                             | • 1 | ○ 2-10 | ○ 11-100    | ○ 101+ | Length (inches) | Comments |
| <u> <u>         Chromis-Yellowtail-</u> <u>         Reeffish</u> </u> | ○ 1 | 2-10   | ○ 11-100    | ○ 101+ | Length (inches) | Comments |
| Cobia (Ling)                                                          | ○ 1 | ○ 2-10 | ○ 11-100    | ○ 101+ | Length (inches) | Comments |
| Cowfish-Scrawled                                                      | ○ 1 | ○ 2-10 | ○ 11-100    | ○ 101+ | Length (inches) | Comments |
| ✓ Damselfish-Cocoa                                                    | ○ 1 | 2-10   | ○ 11-100    | ○ 101+ | Length (inches) | Comments |
| Damselfish?                                                           | ○ 1 | ○ 2-10 | ○ 11-100    | ○ 101+ | Length (inches) | Comments |
| Dolphin?                                                              | ○ 1 | ○ 2-10 | ○ 11-100    | ○ 101+ | Length (inches) | Comments |
| ✓ Drum-Cubbyu                                                         | ○ 1 | ○ 2-10 | 11-100      | ○ 101+ | Length (inches) | Comments |
| Drum-Jackknifefish                                                    | ○ 1 | ○ 2-10 | ○ 11-100    | ○ 101+ | Length (inches) | Comments |
| Eel?                                                                  | ○ 1 | ○ 2-10 | ○ 11-100    | ○ 101+ | Length (inches) | Comments |
| Flounder-Gulf                                                         | 01  | ○ 2-10 | ○ 11-100    | ○ 101+ | Length (inches) | Comments |
| Filefish?                                                             | ○ 1 | ○ 2-10 | ○ 11-100    | ○ 101+ | Length (inches) | Comments |
| Frogfish-Ocellated                                                    | O 1 | ○ 2-10 | ○ 11-100    | ○ 101+ | Length (inches) | Comments |
| Goby-Spotted                                                          | ○ 1 | 2-10   | ○ 11-100    | ○ 101+ | Length (inches) | Comments |
| Goby?                                                                 | 01  | ○ 2-10 | ○ 11-100    | ○ 101+ | Length (inches) | Comments |

| Grouper-Gag                             | ○ 1      | ○ 2-10 | ○ 11-100 ○ 101+  | Length (inches) | Comments           |
|-----------------------------------------|----------|--------|------------------|-----------------|--------------------|
| Grouper-Goliath                         | ○ 1      | O 2-10 | ○ 11-100 ○ 101+  | Length (inches) | Comments           |
| Grouper-Graysby                         | ○ 1      | ○ 2-10 | ○ 11-100 ○ 101+  | Length (inches) | Comments           |
| Grouper-Red                             | ○ 1      | O 2-10 | ○ 11-100 ○ 101+  | Length (inches) | Comments           |
| Grouper-Rock-Hind                       | ○ 1      | ○ 2-10 | ○ 11-100 ○ 101+  | Length (inches) | Comments           |
| Grouper-Scamp                           | ○ 1      | ○ 2-10 | ○ 11-100 ○ 101+  | Length (inches) | Comments           |
| K Grunt-Juvenile                        | ○ 1      | O 2-10 | ○ 11-100 ④ 101+  | Length (inches) | Comments           |
| Grunt-Tomtate                           | ○ 1      | ○ 2-10 | ○ 11-100 ④ 101+  | Length (inches) | Comments           |
| Grunt-White                             | ○ 1      | ○ 2-10 | ○ 11-100 ○ 101+  | Length (inches) | Comments           |
| Grunt?                                  | <u> </u> | ○ 2-10 | ○ 11-100 ○ 101+  | Length (inches) | Comments           |
| Hogfish                                 | ○ 1      | ○ 2-10 | ○ 11-100 ○ 101+  | Length (inches) | Comments           |
| Hogfish-Spanish                         | ○ 1      | ○ 2-10 | ○ 11-100 ○ 101+  | Length (inches) | Comments           |
| ✓Jack-Almaco-Lesser-AJ                  | ○ 1      | O 2-10 | 11-100 \(C) 101+ | Length (inches) | Comments           |
| Jack-Blue-Runner                        | ○ 1      | O 2-10 | ○ 11-100 ○ 101+  | Length (inches) | Comments           |
| Jack-Greater-Amberjack                  | ○ 1      | ○ 2-10 | ○ 11-100 ○ 101+  | Length (inches) | Comments           |
| Jack-Lookdown                           | ○ 1      | ○ 2-10 | ○ 11-100 ○ 101+  | Length (inches) | Comments           |
| Jack-Rainbow-Runner                     | ○ 1      | O 2-10 | ○ 11-100 ○ 101+  | Length (inches) | Comments           |
| Jack-Round-Scad-Cigar-<br><u>Minnow</u> | ○ 1      | O 2-10 | 11-100 \(C) 101+ | Length (inches) | Comments           |
| Jack?                                   | O 1      | O 2-10 | ○ 11-100 ○ 101+  | Length (inches) | Comments           |
| ✓ Lionfish                              | ○ 1      | ○ 2-10 | 11-100 () 101+   | Length (inches) | Comments 12 killed |
| Lizardfish?                             | ○ 1      | ○ 2-10 | ○ 11-100 ○ 101+  | Length (inches) | Comments           |
| Mackeral-King                           | ○ 1      | ○ 2-10 | ○ 11-100 ○ 101+  | Length (inches) | Comments           |
| Mackeral-Spanish                        | ○ 1      | O 2-10 | ○ 11-100 ○ 101+  | Length (inches) | Comments           |
| Mahi                                    | ○ 1      | O 2-10 | ○ 11-100 ○ 101+  | Length (inches) | Comments           |
| Minnows-Glass-Small-Fry                 | O 1      | O 2-10 | ○ 11-100 ○ 101+  | Length (inches) | Comments           |
| Pinfish?                                | ○ 1      | O 2-10 | ○ 11-100 ○ 101+  | Length (inches) | Comments           |
| Porgy-Saucereye                         | ○ 1      | O 2-10 | ○ 11-100 ○ 101+  | Length (inches) | Comments           |
| Porgy-Sheepshead-Porgy                  | ○ 1      | O 2-10 | ○ 11-100 ○ 101+  | Length (inches) | Comments           |

| ✓ Porgy-Sheepshead      | 01       | 2-10   | 0 () 11-100 () 101+ | Length (inches)       | Comments                |
|-------------------------|----------|--------|---------------------|-----------------------|-------------------------|
| Porgy?                  | 01       | ○ 2-10 | 0 () 11-100 () 101+ | Length (inches)       | Comments                |
| Puffer-Bandtail         | 01       | ○ 2-10 | 0 ( 11-100 ( 101+   | Length (inches)       | Comments                |
| ✓ Puffer-Sharpnose      | 01       | 2-10   | 0 ( 11-100 ( 101+   | Length (inches)       | Comments                |
| <u> Puffer?</u>         | • 1      | ○ 2-10 | 0 ( 11-100 ( 101+   | Length (inches)       | Comments Goldface Toby  |
| Ray?                    | O 1      | ○ 2-10 | 0 ( 11-100 ( 101+   | Length (inches)       | Comments                |
| Shark?                  | ○ 1      | ○ 2-10 | 0 () 11-100 () 101+ | Length (inches)       | Comments                |
| Sharksucker-Sharksucker | O 1      | ○ 2-10 | 0 () 11-100 () 101+ | Length (inches)       | Comments                |
| Sharksucker-Whitefin    | O 1      | ○ 2-10 | 0 ( 11-100 ( 101+   | Length (inches)       | Comments                |
| Sand-Perch              | O 1      | ○ 2-10 | 0 ( 11-100 ( 101+   | Length (inches)       | Comments                |
| <u>Seabass-Bank</u>     | O 1      | ○ 2-10 | 0 ( 11-100 ( 101+   | Length (inches)       | Comments                |
| Seabass-Belted-Sandfish | O 1      | 2-10   | 0 ( 11-100 ( 101+   | Length (inches)       | Comments                |
| Seabass-Black           | <u> </u> | ○ 2-10 | 0 ( 11-100 ( 101+   | Length (inches)       | Comments                |
| Seabass-Pygmy           | O 1      | ○ 2-10 | 0 ( 11-100 ( 101+   | Length (inches)       | Comments                |
| Seabass?                | ○ 1      | ○ 2-10 | 0 () 11-100 () 101+ | Length (inches)       | Comments                |
| ✓ Snapper-Gray          | O 1      | 2-10   | 0 ( 11-100 ( 101+   | Length (inches) 16-20 | Comments                |
| Snapper-Lane            | ○ 1      | ○ 2-10 | 0 () 11-100 () 101+ | Length (inches)       | Comments                |
| ✓ Snapper-Red           | O 1      | ○ 2-10 | • • 11-100 \( 101+  | Length (inches) 12-26 | Comments                |
| Snapper-Vermillion      | ○ 1      | 2-10   | 0 () 11-100 () 101+ | Length (inches) 2     | Comments                |
| Snapper?                | O 1      | ○ 2-10 | 0 ( 11-100 ( 101+   | Length (inches)       | Comments                |
| Soapfish-Whitespotted   | O 1      | 2-10   | 0 ( 11-100 ( 101+   | Length (inches)       | Comments                |
| Spadefish-Atlantic      | O 1      | ○ 2-10 | 0 ( 11-100 ( 101+   | Length (inches)       | Comments                |
| Toadfish-Leopard        | ○ 1      | ○ 2-10 | 0 () 11-100 () 101+ | Length (inches)       | Comments                |
| Triggerfish-Gray        | O 1      | ○ 2-10 | 0 ( 11-100 ( 101+   | Length (inches)       | Comments                |
| Wrasse-Slippery-Dick    | ○ 1      | ○ 2-10 | 0 ( 11-100 ( 101+   | Length (inches)       | Comments                |
| ✓ Unlisted-See-Comments | O 1      | ○ 2-10 | • • 11-100 () 101+  | Length (inches)       | Comments painted wrasse |
| Unlisted-See-Comments   | O 1      | ○ 2-10 | 0 () 11-100 () 101+ | Length (inches)       | Comments                |
| Unlisted-See-Comments   | ○ 1      | ○ 2-10 | 0 () 11-100 () 101+ | Length (inches)       | Comments                |