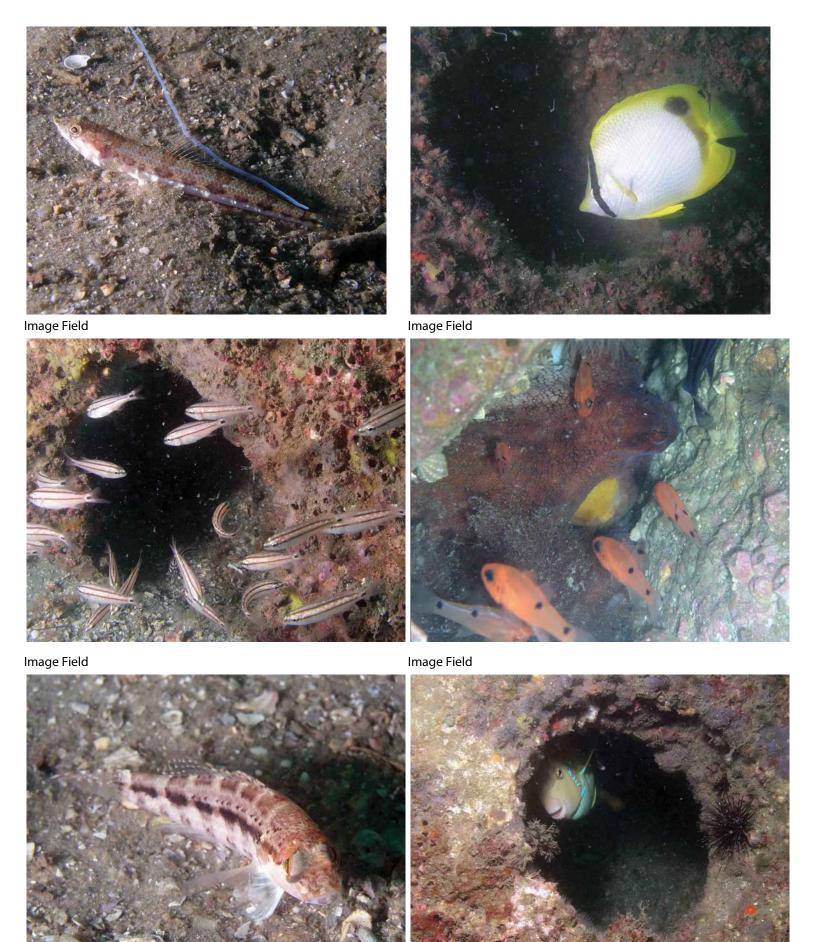

## Fish Counts (Click on the hyper-links below for identification)

| Angelfish-Blue                 | O 1      | <ul><li>2-10</li></ul> | <u> </u>                 | O 101+   | Length (inches) 15  | Comments |
|--------------------------------|----------|------------------------|--------------------------|----------|---------------------|----------|
| Angelfish-Queen                | <u> </u> | <u> </u>               | <u> </u>                 | <u> </u> | Length (inches)     | Comments |
| Barracuda-Great                | <u> </u> | <u> </u>               | <u> </u>                 | O 101+   | Length (inches)     | Comments |
| Barracuda-Guaguanche           | <u> </u> | <u> </u>               | <u> </u>                 | O 101+   | Length (inches)     | Comments |
| Batfish-Polka-Dot              | <u> </u> | <u> </u>               | <u> </u>                 | O 101+   | Length (inches)     | Comments |
| Blenny-Molly-Miller            | <u> </u> | O 2-10                 | <u> </u>                 | O 101+   | Length (inches)     | Comments |
| Blenny-Seaweed                 | <u> </u> | <ul><li>2-10</li></ul> | <u> </u>                 | <u> </u> | Length (inches) 2   | Comments |
| Blenny-Tessellated             | <u> </u> | <u> </u>               | <u> </u>                 | <u> </u> | Length (inches)     | Comments |
| Blenny?                        | <u> </u> | <u> </u>               | <u> </u>                 | <u> </u> | Length (inches)     | Comments |
| Butterflyfish-Spotfin          | <u> </u> | <ul><li>2-10</li></ul> | <u> </u>                 | O 101+   | Length (inches) 2   | Comments |
| Butterflyfish?                 | <u> </u> | <u> </u>               | <u> </u>                 | O 101+   | Length (inches)     | Comments |
| <u>Cardinal fish-Two-Spot</u>  | <u> </u> | <u> </u>               | <ul><li>11-100</li></ul> | O 101+   | Length (inches) 2   | Comments |
| <u>Chromis-Purple-Reeffish</u> | <u> </u> | <u> </u>               | <u> </u>                 | O 101+   | Length (inches)     | Comments |
| Chromis-Yellowtail-Reeffish    | <u> </u> | <u> </u>               | <u> </u>                 | O 101+   | Length (inches)     | Comments |
| Cobia (Ling)                   | <u> </u> | O 2-10                 | <u> </u>                 | O 101+   | Length (inches)     | Comments |
| Cowfish-Scrawled               | <u> </u> | O 2-10                 | <u> </u>                 | <u> </u> | Length (inches)     | Comments |
| <u>Damselfish-Cocoa</u>        | <u> </u> | <u> </u>               | <ul><li>11-100</li></ul> | <u> </u> | Length (inches) 1   | Comments |
| Damselfish?                    | <u> </u> | <u> </u>               | <u> </u>                 | <u> </u> | Length (inches)     | Comments |
| Dolphin?                       | <u> </u> | <u> </u>               | <u> </u>                 | O 101+   | Length (inches)     | Comments |
| Drum-Cubbyu                    | <u> </u> | <u> </u>               | <ul><li>11-100</li></ul> | O 101+   | Length (inches) 1-8 | Comments |
| <u>Drum-Jackknifefish</u>      | <u> </u> | <u> </u>               | <u> </u>                 | O 101+   | Length (inches)     | Comments |
| <u>Eel?</u>                    | <u> </u> | <u> </u>               | <u> </u>                 | O 101+   | Length (inches)     | Comments |
| Flounder-Gulf                  | <u> </u> | <u> </u>               | <u> </u>                 | O 101+   | Length (inches)     | Comments |
| Filefish?                      | <u> </u> | O 2-10                 | <u> </u>                 | O 101+   | Length (inches)     | Comments |
| Frogfish-Ocellated             | O 1      | O 2-10                 | <u> </u>                 | O 101+   | Length (inches)     | Comments |
| Goby-Spotted                   | O 1      | <u> </u>               | <u> </u>                 | O 101+   | Length (inches)     | Comments |
| Goby?                          | <u> </u> | O 2-10                 | O 11-100                 | O 101+   | Length (inches)     | Comments |

| <u>Grouper-Gag</u>                             | O 1      | •       | 2-10 | $\bigcirc$ | 11-100 | O 101+                 | Length (inches) 10-12 | Comments |
|------------------------------------------------|----------|---------|------|------------|--------|------------------------|-----------------------|----------|
| Grouper-Goliath                                | <u> </u> | $\circ$ | 2-10 | $\bigcirc$ | 11-100 | O 101+                 | Length (inches)       | Comments |
| Grouper-Red                                    | <u> </u> | $\circ$ | 2-10 | $\bigcirc$ | 11-100 | O 101+                 | Length (inches)       | Comments |
| Grouper-Rock-Hind                              | <u> </u> | $\circ$ | 2-10 | $\bigcirc$ | 11-100 | O 101+                 | Length (inches)       | Comments |
| <u>Grouper-Scamp</u>                           | <u> </u> | $\circ$ | 2-10 | $\bigcirc$ | 11-100 | <u> </u>               | Length (inches)       | Comments |
| <u>Grunt-Tomtate</u>                           | <u> </u> | $\circ$ | 2-10 | $\circ$    | 11-100 | <ul><li>101+</li></ul> | Length (inches) 1-6   | Comments |
| <u>Grunt-White</u>                             | <u> </u> | $\circ$ | 2-10 | $\bigcirc$ | 11-100 | <u> </u>               | Length (inches)       | Comments |
| Grunt?                                         | <u> </u> | $\circ$ | 2-10 | $\bigcirc$ | 11-100 | <u> </u>               | Length (inches)       | Comments |
| Jack-Almaco-Lesser-AJ                          | O 1      | $\circ$ | 2-10 | $\bigcirc$ | 11-100 | <u> </u>               | Length (inches)       | Comments |
| <u>Jack-Blue-Runner</u>                        | <u> </u> | •       | 2-10 | $\circ$    | 11-100 | O 101+                 | Length (inches) 7     | Comments |
| Jack-Greater-Amberjack                         | O 1      | $\circ$ | 2-10 | $\bigcirc$ | 11-100 | O 101+                 | Length (inches)       | Comments |
| <u>Jack-Lookdown</u>                           | O 1      | 0       | 2-10 | $\bigcirc$ | 11-100 | O 101+                 | Length (inches)       | Comments |
| Jack-Rainbow-Runner                            | <u> </u> | 0       | 2-10 | $\circ$    | 11-100 | O 101+                 | Length (inches)       | Comments |
| <u>Jack-Round-Scad-Cigar-</u><br><u>Minnow</u> | O 1      | 0       | 2-10 | $\bigcirc$ | 11-100 | O 101+                 | Length (inches)       | Comments |
| Jack?                                          | <u> </u> | $\circ$ | 2-10 | $\bigcirc$ | 11-100 | O 101+                 | Length (inches)       | Comments |
| Lizardfish?                                    | <u> </u> | $\circ$ | 2-10 | $\bigcirc$ | 11-100 | O 101+                 | Length (inches)       | Comments |
| Mackeral-King                                  | O 1      | 0       | 2-10 | $\bigcirc$ | 11-100 | O 101+                 | Length (inches)       | Comments |
| Mackeral-Spanish                               | O 1      | 0       | 2-10 | $\bigcirc$ | 11-100 | O 101+                 | Length (inches)       | Comments |
| <u>Mahi</u>                                    | O 1      | 0       | 2-10 | $\bigcirc$ | 11-100 | O 101+                 | Length (inches)       | Comments |
| Minnows-Glass-Small-Fry                        | <u> </u> | $\circ$ | 2-10 | $\circ$    | 11-100 | <ul><li>101+</li></ul> | Length (inches) 1     | Comments |
| Pinfish?                                       | <u> </u> | $\circ$ | 2-10 | $\circ$    | 11-100 | O 101+                 | Length (inches)       | Comments |
| <u>Porgy-Saucereye</u>                         | <u> </u> | $\circ$ | 2-10 | $\circ$    | 11-100 | O 101+                 | Length (inches)       | Comments |
| Porgy-Sheepshead-Porgy                         | <u> </u> | •       | 2-10 | $\circ$    | 11-100 | O 101+                 | Length (inches) 12    | Comments |
| Porgy-Sheepshead                               | <u> </u> | $\circ$ | 2-10 | $\circ$    | 11-100 | O 101+                 | Length (inches)       | Comments |
| Porgy?                                         | <u> </u> | $\circ$ | 2-10 | $\bigcirc$ | 11-100 | O 101+                 | Length (inches)       | Comments |
| <u>Puffer-Bandtail</u>                         | <u> </u> | $\circ$ | 2-10 | 0          | 11-100 | O 101+                 | Length (inches)       | Comments |
| <u>Puffer-Sharpnose</u>                        | <u> </u> | 0       | 2-10 | $\circ$    | 11-100 | O 101+                 | Length (inches)       | Comments |
| Puffer?                                        | <u> </u> | $\circ$ | 2-10 | $\circ$    | 11-100 | O 101+                 | Length (inches)       | Comments |

| Ray?                           | $\bigcirc$ | 1 ( | 0       | 2-10 | $\bigcirc$ | 11-100 | $\bigcirc$ | 101+ | Length (inches)    | Comments |
|--------------------------------|------------|-----|---------|------|------------|--------|------------|------|--------------------|----------|
| Shark?                         | $\bigcirc$ | 1 ( | 0       | 2-10 | $\bigcirc$ | 11-100 | $\circ$    | 101+ | Length (inches)    | Comments |
| <u>Sharksucker-Sharksucker</u> | $\bigcirc$ | 1 ( | 0       | 2-10 | $\bigcirc$ | 11-100 | $\circ$    | 101+ | Length (inches)    | Comments |
| Sharksucker-Whitefin           | $\bigcirc$ | 1 ( | 0       | 2-10 | $\circ$    | 11-100 | $\bigcirc$ | 101+ | Length (inches)    | Comments |
| Sand-Perch                     | $\bigcirc$ | 1 ( | 0       | 2-10 | •          | 11-100 | $\bigcirc$ | 101+ | Length (inches) 3  | Comments |
| <u>Seabass-Bank</u>            | $\bigcirc$ | 1 ( | •       | 2-10 | $\bigcirc$ | 11-100 | $\bigcirc$ | 101+ | Length (inches) 3  | Comments |
| Seabass-Belted-Sandfish        | •          | 1 ( | 0       | 2-10 | $\bigcirc$ | 11-100 | $\bigcirc$ | 101+ | Length (inches) 3  | Comments |
| <u>Seabass-Black</u>           | $\bigcirc$ | 1 ( | 0       | 2-10 | $\bigcirc$ | 11-100 | $\bigcirc$ | 101+ | Length (inches) 8  | Comments |
| <u>Seabass-Pygmy</u>           | $\bigcirc$ | 1 ( | 0       | 2-10 | $\bigcirc$ | 11-100 | 0          | 101+ | Length (inches) 1  | Comments |
| Seabass?                       | $\bigcirc$ | 1 ( | 0       | 2-10 | $\bigcirc$ | 11-100 | $\bigcirc$ | 101+ | Length (inches)    | Comments |
| <u>Snapper-Gray</u>            | $\bigcirc$ | 1 ( | 0       | 2-10 | $\bigcirc$ | 11-100 | 0          | 101+ | Length (inches)    | Comments |
| <u>Snapper-Lane</u>            | $\bigcirc$ | 1 ( | 0       | 2-10 | $\bigcirc$ | 11-100 | $\circ$    | 101+ | Length (inches)    | Comments |
| Snapper-Red                    | $\bigcirc$ | 1 ( | 0       | 2-10 | $\bigcirc$ | 11-100 | 0          | 101+ | Length (inches)    | Comments |
| <u>Snapper-Vermillion</u>      | $\bigcirc$ | 1 ( | 0       | 2-10 | $\bigcirc$ | 11-100 | $\bigcirc$ | 101+ | Length (inches)    | Comments |
| Snapper?                       | $\bigcirc$ | 1 ( | 0       | 2-10 | $\bigcirc$ | 11-100 | $\circ$    | 101+ | Length (inches)    | Comments |
| Soapfish-Whitespotted          | $\bigcirc$ | 1 ( | 0       | 2-10 | •          | 11-100 | $\bigcirc$ | 101+ | Length (inches) 6  | Comments |
| Spadefish-Atlantic             | $\bigcirc$ | 1 ( | 0       | 2-10 | 0          | 11-100 | $\bigcirc$ | 101+ | Length (inches)    | Comments |
| <u>Toadfish-Leopard</u>        | $\bigcirc$ | 1 ( | 0       | 2-10 | $\bigcirc$ | 11-100 | $\bigcirc$ | 101+ | Length (inches)    | Comments |
| <u>Triggerfish-Gray</u>        | $\bigcirc$ | 1 ( | •       | 2-10 | $\bigcirc$ | 11-100 | $\bigcirc$ | 101+ | Length (inches) 12 | Comments |
| Wrasse-Slippery-Dick           | $\bigcirc$ | 1 ( | 0       | 2-10 | •          | 11-100 | $\bigcirc$ | 101+ | Length (inches) 1  | Comments |
| <u>Unlisted</u> Bluelined      | •          | 1 ( | 0       | 2-10 | $\bigcirc$ | 11-100 | $\bigcirc$ | 101+ | Length (inches) 4  | Comments |
| <u>Unlisted</u>                | $\bigcirc$ | 1 ( | 0       | 2-10 | $\bigcirc$ | 11-100 | $\bigcirc$ | 101+ | Length (inches)    | Comments |
| <u>Unlisted</u>                | $\bigcirc$ | 1 ( | 0       | 2-10 | $\bigcirc$ | 11-100 | $\bigcirc$ | 101+ | Length (inches)    | Comments |
| <u>Unlisted</u>                | $\bigcirc$ | 1 ( | 0       | 2-10 | $\bigcirc$ | 11-100 | $\bigcirc$ | 101+ | Length (inches)    | Comments |
| <u>Unlisted</u>                | 0          | 1 ( | 0       | 2-10 | $\circ$    | 11-100 | 0          | 101+ | Length (inches)    | Comments |
| <u>Unlisted</u>                | $\circ$    | 1 ( | 0       | 2-10 | 0          | 11-100 | 0          | 101+ | Length (inches)    | Comments |
| <u>Unlisted</u>                | $\circ$    | 1 ( | $\circ$ | 2-10 | $\bigcirc$ | 11-100 | $\circ$    | 101+ | Length (inches)    | Comments |
| <u>Unlisted</u>                | 0          | 1 ( | 0       | 2-10 | $\circ$    | 11-100 | 0          | 101+ | Length (inches)    | Comments |

| Snail-Atlantic-Hairy-Triton       | O 1         | ○ 2-10    ○ 11-100    ○ 101+           | Size (inches)                  | Comments              |  |  |  |
|-----------------------------------|-------------|----------------------------------------|--------------------------------|-----------------------|--|--|--|
| <u>Snail-Murex</u>                | <u> </u>    | O 2-10 O 11-100 O 101+                 | Size (inches)                  | Comments              |  |  |  |
| Snail-Netted-Olive                | O 1         | ○ 2-10 ○ 11-100 ○ 101+                 | Size (inches)                  | Comments              |  |  |  |
| Snail-Florida-Horse-Conch         | O 1         | ○ 2-10 ○ 11-100 ○ 101+                 | Size (inches)                  | Comments              |  |  |  |
| <u>Unlisted</u> Snails            | <u> </u>    | ○ 2-10   11-100  ○ 101+                | Size (inches) 2                | Comments              |  |  |  |
| Turtles and Air Bre               | eathers,    | /Mammals (Click on the                 | hyper-links below              | v for identification) |  |  |  |
| <u>Turtle-Green</u>               | O 1         | ○ 2-10    ○ 11-100    ○ 101+           | Size (inches)                  | Comments              |  |  |  |
| Turtle-Leatherback                | <u> </u>    | O 2-10 O 11-100 O 101+                 | Size (inches)                  | Comments              |  |  |  |
| Turtle-Loggerhead                 | O 1         | ○ 2-10 ○ 11-100 ○ 101+                 | Size (inches)                  | Comments              |  |  |  |
| Turtle?                           | <u> </u>    | ○ 2-10 ○ 11-100 ○ 101+                 | Size (inches)                  | Comments              |  |  |  |
| Whale?                            | <u> </u>    | ○ 2-10 ○ 11-100 ○ 101+                 | Size (inches)                  | Comments              |  |  |  |
| <u>Unlisted</u>                   | <u> </u>    | ○ 2-10 ○ 11-100 ○ 101+                 | Size (inches)                  | Comments              |  |  |  |
| <u>Unlisted</u>                   | <u> </u>    | ○ 2-10 ○ 11-100 ○ 101+                 | Size (inches)                  | Comments              |  |  |  |
| <u>Unlisted</u>                   | <u> </u>    | ○ 2-10 ○ 11-100 ○ 101+                 | Size (inches)                  | Comments              |  |  |  |
| Other Observation                 | s/Phot      | os:                                    |                                |                       |  |  |  |
| Observations Bottom visi          | ihility low | Reef Balls scattered. Had to use cave- | reel-line to find four reef ba | ls                    |  |  |  |
|                                   |             |                                        |                                |                       |  |  |  |
|                                   |             |                                        |                                |                       |  |  |  |
|                                   |             |                                        |                                |                       |  |  |  |
|                                   |             |                                        |                                |                       |  |  |  |
|                                   |             |                                        |                                |                       |  |  |  |
|                                   |             |                                        |                                |                       |  |  |  |
|                                   |             |                                        |                                |                       |  |  |  |
|                                   |             |                                        |                                |                       |  |  |  |
|                                   |             |                                        |                                |                       |  |  |  |
|                                   |             |                                        |                                |                       |  |  |  |
| Photos?  Yes No Attached?  Yes No |             |                                        |                                |                       |  |  |  |
| Video?                            |             |                                        |                                |                       |  |  |  |