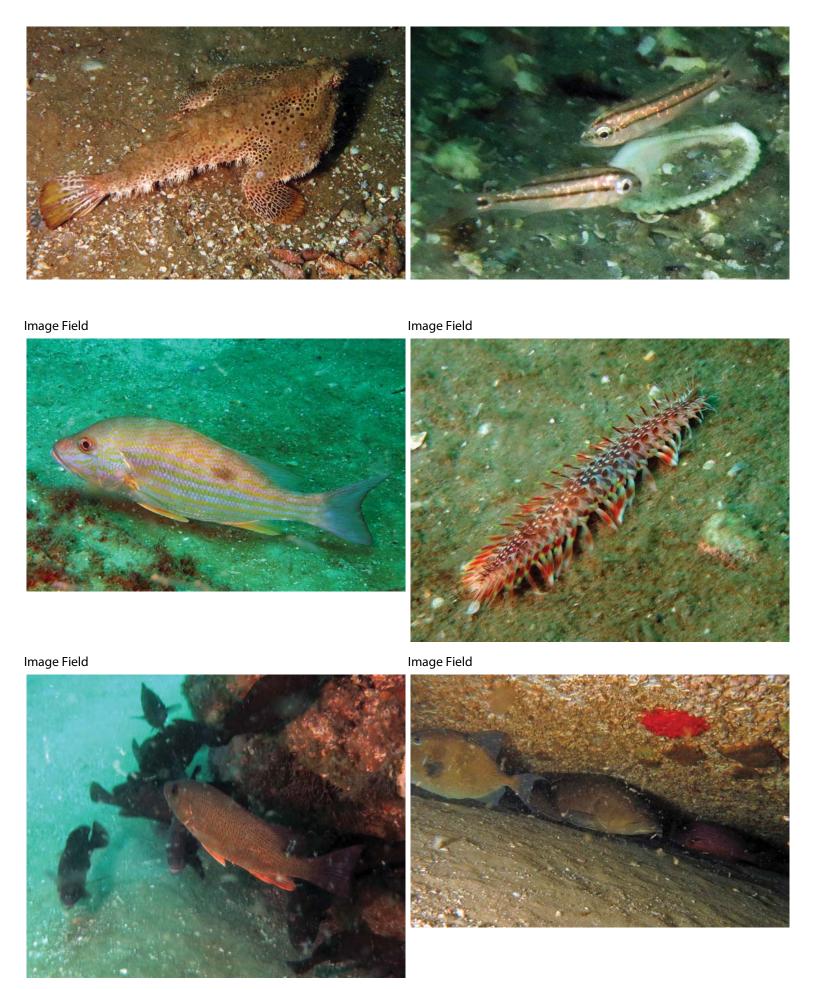

t 11 days later. Observations of Porkfish in our area are unusual. They are usually found in schools in the Florida Keys and Caribbean.  Gray Triggerfish nesting was also observed in progress.  Photos?  Yes  Attached?  Yes |           |                                    |                  |                     |  |  |  |
|                                                                                                                                                                                                                                                                                                                                                          |           |                                    |                  |                     |  |  |  |



Image Field Image Field



Image Field Image Field





Image Field Image Field

Image Field Image Field

Image Field Image Field

Image Field

Image Field

Image Field

Image Field

Image Field Image Field