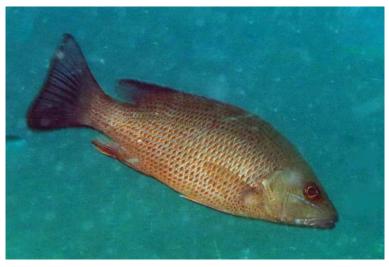

| Snail-Atlantic-Hairy-Tr                                                                                                                                                                                                                                                                                                                                  | riton ( 1 | ○ 2-10 ○ 11-100 ○ 10°              | 1+ Size (inches) | Comments            |  |  |  |
|----------------------------------------------------------------------------------------------------------------------------------------------------------------------------------------------------------------------------------------------------------------------------------------------------------------------------------------------------------|-----------|------------------------------------|------------------|---------------------|--|--|--|
| Snail-Murex                                                                                                                                                                                                                                                                                                                                              | O 1       | C 2-10 C 11-100 C 10               | 1+ Size (inches) | Comments            |  |  |  |
| Snail-Netted-Olive                                                                                                                                                                                                                                                                                                                                       | <u> </u>  | C 2-10 C 11-100 C 10               | 1+ Size (inches) | Comments            |  |  |  |
| Snail-Florida-Horse-Co                                                                                                                                                                                                                                                                                                                                   | onch ( 1  | C 2-10 C 11-100 C 10               | 1+ Size (inches) | Comments            |  |  |  |
| ✓ Unlisted-See-Comme                                                                                                                                                                                                                                                                                                                                     | nts 🔘 1   | <b>●</b> 2-10 ○ 11-100 ○ 10        | 1+ Size (inches) | Comments red-tipped |  |  |  |
| Turtles and Air Breathers/Mammals (Click on the hyper-links below for identification)                                                                                                                                                                                                                                                                    |           |                                    |                  |                     |  |  |  |
| Turtle-Green                                                                                                                                                                                                                                                                                                                                             | <u> </u>  | ○ 2-10 ○ 11-100 ○ 10 <sup>-1</sup> | 1+ Size (inches) | Comments            |  |  |  |
| Turtle-Leatherback                                                                                                                                                                                                                                                                                                                                       | <u> </u>  | ○ 2-10 ○ 11-100 ○ 10°              | 1+ Size (inches) | Comments            |  |  |  |
| Turtle-Loggerhead                                                                                                                                                                                                                                                                                                                                        | <u> </u>  | ○ 2-10 ○ 11-100 ○ 10°              | 1+ Size (inches) | Comments            |  |  |  |
| Turtle?                                                                                                                                                                                                                                                                                                                                                  | <u> </u>  | ○ 2-10 ○ 11-100 ○ 10 <sup>-1</sup> | 1+ Size (inches) | Comments            |  |  |  |
| Whale?                                                                                                                                                                                                                                                                                                                                                   | <u> </u>  | C 2-10 C 11-100 C 10               | 1+ Size (inches) | Comments            |  |  |  |
| Unlisted-See-Comme                                                                                                                                                                                                                                                                                                                                       | nts 🔘 1   | C 2-10 C 11-100 C 10               | 1+ Size (inches) | Comments            |  |  |  |
| Unlisted-See-Comme                                                                                                                                                                                                                                                                                                                                       | nts 🔘 1   | ○ 2-10 ○ 11-100 ○ 10 <sup>-1</sup> | 1+ Size (inches) | Comments            |  |  |  |
| Unlisted-See-Comme                                                                                                                                                                                                                                                                                                                                       | nts 🔘 1   | C 2-10 C 11-100 C 10               | 1+ Size (inches) | Comments            |  |  |  |
| ✓ Other Observa                                                                                                                                                                                                                                                                                                                                          | ations/Ph | otos:                              |                  |                     |  |  |  |
| Observations  The Porkfish was first observed on this reef on 28 May 2013 and recorded on video. This fish is still present 11 days later. Observations of Porkfish in our area are unusual. They are usually found in schools in the Florida Keys and Caribbean.  Gray Triggerfish nesting was also observed in progress.  Photos?  Yes  Attached?  Yes |           |                                    |                  |                     |  |  |  |
|                                                                                                                                                                                                                                                                                                                                                          |           |                                    |                  |                     |  |  |  |