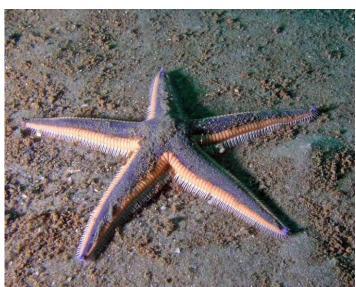

Other: Banded Sea Star 1 10" Beaded Sea Star 1 6" Marine Amphibians:

| Species             | Quantity | Size | Color |
|---------------------|----------|------|-------|
| Turtle, Loggerhead  |          |      |       |
| Turtle, Green       |          |      |       |
| Turtle, Leatherback |          |      |       |
| Turtle, Species?    |          |      |       |