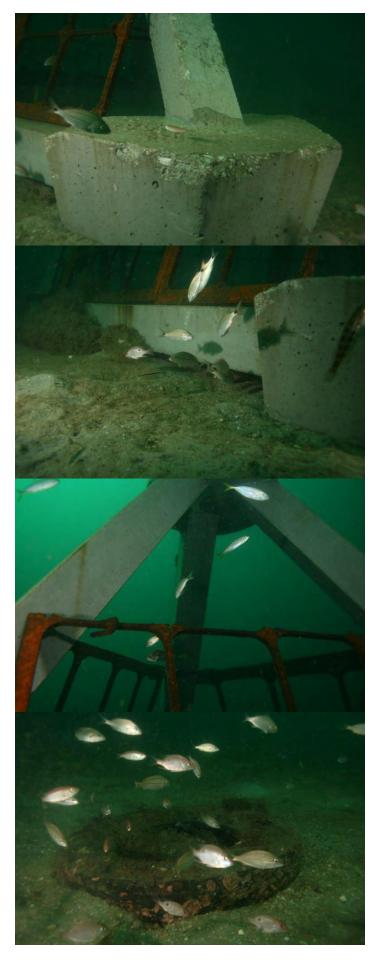

Description of Reef Materials & Quantity: One Florida Special made with steel and steel reinforced concrete. Deployed 28 Sep 2010 as a memorial to Stewart Unkles Jr., USMMA '44

Reef Height (highest point): 10'

# Fish Count:

| Species:                             | Quantity | Size |
|--------------------------------------|----------|------|
| Angelfish, Queen                     |          |      |
| Anglefish, Blue                      |          |      |
| Baitfish - Round Scad                |          |      |
| (Cigar Minnows)                      | 1        | 5"   |
| Baitfish – Glass Minnow              |          |      |
| (Bay Anchovy)                        |          |      |
| Baitfish - Menhaden                  |          |      |
| Baitfish - Pinfish                   |          |      |
| Baitfish, species?                   |          |      |
| Barracuda - Guaguanche               |          |      |
| Barracuda-Great                      |          |      |
| Batfish, Polka-Dot                   |          |      |
| Blenny, Molly Miller                 |          |      |
| Blenny, Seaweed                      |          |      |
| Blenny, Tessallated                  |          |      |
| Bonito                               |          |      |
| Butterflyfish, Reef                  |          |      |
| Butterflyfish, Spotfin               |          |      |
| Cardinalfish, Two-Spot               |          |      |
| Cobia (Ling)                         |          |      |
| Cowfish, Scrawled                    |          |      |
| Croaker, Atlantic                    |          |      |
| Chromis - Purple Reeffish            |          |      |
| Chromis - Yellowtail                 |          |      |
| Reeffish                             |          |      |
| Damselfish - Cocoa                   |          |      |
| Damselfish sp?                       |          |      |
| Dolphin, sp?                         |          |      |
| Drum - Cubbyu                        | 3        | 3"   |
| Eel, species?                        |          |      |
| Flounder, Gulf                       |          |      |
| Frogfish, Ocellated                  |          |      |
| Goby, Blue                           |          |      |
| Goby, Bridled                        |          |      |
| Goby, species?                       |          |      |
| Grouper, Gag                         |          |      |
| Grouper, Goliath                     |          |      |
| Grouper, Red                         |          |      |
| •                                    |          |      |
| ·                                    |          |      |
| Grouper, Rock Hind<br>Grouper, Scamp |          |      |

|                          | 10 | T      |
|--------------------------|----|--------|
| Grunt - Tomtate          | 40 | 2-4"   |
| Grunt, White             |    |        |
| Grunt, sp?               |    |        |
| Jack – Blue Runner (Hard |    |        |
| Tail)                    | 3  | 3-4"   |
| Jack - Greater Amberjack |    |        |
| Jack, Yellow             | 1  | 3-4"   |
| Jack, Almaco (Lesser)    |    |        |
| Jack, Lookdown           |    |        |
| Jack, Rainbow Runner     |    |        |
| Lizardfish, Blue-Lined   |    |        |
| Mackeral, King           |    |        |
| Mackeral, Spanish        | 4  | 18-22" |
| Mahi                     |    |        |
| Margate, Black           |    |        |
| Porgy, Saucereye         |    |        |
| Porgy - Sheepshead       |    |        |
| Puffer - Balloonfish     |    |        |
| Puffer, Sharpnose        |    |        |
| Ray, Manta               |    |        |
| Ray, Southern Stingray   |    |        |
| Remora (Sharksucker)     |    |        |
| Sailfish                 |    |        |
| Seabass, Bank            | 1  | 4"     |
| Seabass, Belted Sandfish |    |        |
| Shark, sp?               |    |        |
| Snapper, Bigeye          |    |        |
| Snapper, Gray (Black)    |    |        |
| Snapper, Red             | 20 | .5-2"  |
| Snapper, Vermillion      |    |        |
| (Mingo)                  | 10 | 2"     |
| Soapfish, Whitespotted   |    |        |
| Spadefish, Atlantic      |    |        |
| Toadfish, Leopard        |    |        |
| Triggerfish, Gray        |    |        |
| Wrasse - Slippery Dick   | 1  | 2"     |
| Othory                   |    | L      |