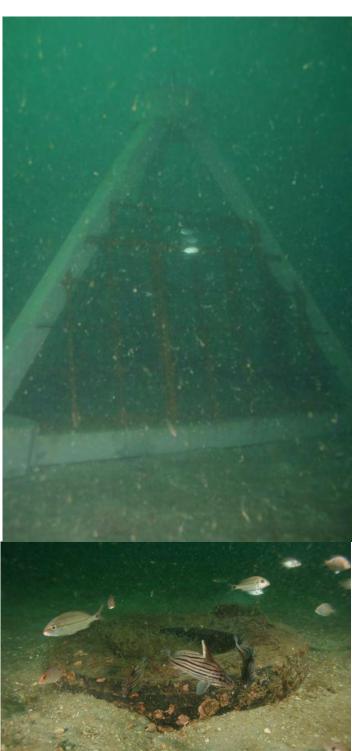

Description of Reef Materials & Quantity: One Florida Special made with steel and steel reinforced concrete. Deployed 28 Sep 2010 as a memorial to Stewart Unkles Jr., USMMA '44

Reef Height (highest point): 10'

# Fish Count:

| Species:                             | Quantity | Size |
|--------------------------------------|----------|------|
| Angelfish, Queen                     |          |      |
| Anglefish, Blue                      |          |      |
| Baitfish - Round Scad                |          |      |
| (Cigar Minnows)                      | 1        | 5"   |
| Baitfish – Glass Minnow              |          |      |
| (Bay Anchovy)                        |          |      |
| Baitfish - Menhaden                  |          |      |
| Baitfish - Pinfish                   |          |      |
| Baitfish, species?                   |          |      |
| Barracuda - Guaguanche               |          |      |
| Barracuda-Great                      |          |      |
| Batfish, Polka-Dot                   |          |      |
| Blenny, Molly Miller                 |          |      |
| Blenny, Seaweed                      |          |      |
| Blenny, Tessallated                  |          |      |
| Bonito                               |          |      |
| Butterflyfish, Reef                  |          |      |
| Butterflyfish, Spotfin               |          |      |
| Cardinalfish, Two-Spot               |          |      |
| Cobia (Ling)                         |          |      |
| Cowfish, Scrawled                    |          |      |
| Croaker, Atlantic                    |          |      |
| Chromis - Purple Reeffish            |          |      |
| Chromis - Yellowtail                 |          |      |
| Reeffish                             |          |      |
| Damselfish - Cocoa                   |          |      |
| Damselfish sp?                       |          |      |
| Dolphin, sp?                         |          |      |
| Drum - Cubbyu                        | 3        | 3"   |
| Eel, species?                        |          |      |
| Flounder, Gulf                       |          |      |
| Frogfish, Ocellated                  |          |      |
| Goby, Blue                           |          |      |
| Goby, Bridled                        |          |      |
| Goby, species?                       |          |      |
| Grouper, Gag                         |          |      |
| Grouper, Goliath                     |          |      |
| Grouper, Red                         |          |      |
| •                                    |          |      |
| ·                                    |          |      |
| Grouper, Rock Hind<br>Grouper, Scamp |          |      |

|                          | 10 | T      |
|--------------------------|----|--------|
| Grunt - Tomtate          | 40 | 2-4"   |
| Grunt, White             |    |        |
| Grunt, sp?               |    |        |
| Jack – Blue Runner (Hard |    |        |
| Tail)                    | 3  | 3-4"   |
| Jack - Greater Amberjack |    |        |
| Jack, Yellow             | 1  | 3-4"   |
| Jack, Almaco (Lesser)    |    |        |
| Jack, Lookdown           |    |        |
| Jack, Rainbow Runner     |    |        |
| Lizardfish, Blue-Lined   |    |        |
| Mackeral, King           |    |        |
| Mackeral, Spanish        | 4  | 18-22" |
| Mahi                     |    |        |
| Margate, Black           |    |        |
| Porgy, Saucereye         |    |        |
| Porgy - Sheepshead       |    |        |
| Puffer - Balloonfish     |    |        |
| Puffer, Sharpnose        |    |        |
| Ray, Manta               |    |        |
| Ray, Southern Stingray   |    |        |
| Remora (Sharksucker)     |    |        |
| Sailfish                 |    |        |
| Seabass, Bank            | 1  | 4"     |
| Seabass, Belted Sandfish |    |        |
| Shark, sp?               |    |        |
| Snapper, Bigeye          |    |        |
| Snapper, Gray (Black)    |    |        |
| Snapper, Red             | 20 | .5-2"  |
| Snapper, Vermillion      |    |        |
| (Mingo)                  | 10 | 2"     |
| Soapfish, Whitespotted   |    |        |
| Spadefish, Atlantic      |    |        |
| Toadfish, Leopard        |    |        |
| Triggerfish, Gray        |    |        |
| Wrasse - Slippery Dick   | 1  | 2"     |
| Othory                   |    | L      |