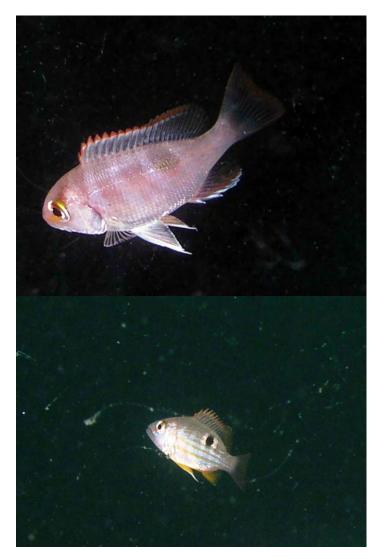

# Fish Count:

| Species:                             | Quantity | Size |
|--------------------------------------|----------|------|
| Angelfish, Queen                     |          |      |
| Anglefish, Blue                      |          |      |
| Baitfish - Round Scad                |          |      |
| (Cigar Minnows)                      | 1        | 5"   |
| Baitfish – Glass Minnow              |          |      |
| (Bay Anchovy)                        |          |      |
| Baitfish - Menhaden                  |          |      |
| Baitfish - Pinfish                   |          |      |
| Baitfish, species?                   |          |      |
| Barracuda - Guaguanche               |          |      |
| Barracuda-Great                      |          |      |
| Batfish, Polka-Dot                   |          |      |
| Blenny, Molly Miller                 |          |      |
| Blenny, Seaweed                      |          |      |
| Blenny, Tessallated                  |          |      |
| Bonito                               |          |      |
| Butterflyfish, Reef                  |          |      |
| Butterflyfish, Spotfin               |          |      |
| Cardinalfish, Two-Spot               |          |      |
| Cobia (Ling)                         |          |      |
| Cowfish, Scrawled                    |          |      |
| Croaker, Atlantic                    |          |      |
| Chromis - Purple Reeffish            |          |      |
| Chromis - Yellowtail                 |          |      |
| Reeffish                             |          |      |
| Damselfish - Cocoa                   |          |      |
| Damselfish sp?                       |          |      |
| Dolphin, sp?                         |          |      |
| Drum - Cubbyu                        | 3        | 3"   |
| Eel, species?                        |          |      |
| Flounder, Gulf                       |          |      |
| Frogfish, Ocellated                  |          |      |
| Goby, Blue                           |          |      |
| Goby, Bridled                        |          |      |
| Goby, species?                       |          |      |
| Grouper, Gag                         |          |      |
| Grouper, Goliath                     |          |      |
| Grouper, Red                         |          |      |
| •                                    |          |      |
| ·                                    |          |      |
| Grouper, Rock Hind<br>Grouper, Scamp |          |      |

|                          | 10 | T      |
|--------------------------|----|--------|
| Grunt - Tomtate          | 40 | 2-4"   |
| Grunt, White             |    |        |
| Grunt, sp?               |    |        |
| Jack – Blue Runner (Hard |    |        |
| Tail)                    | 3  | 3-4"   |
| Jack - Greater Amberjack |    |        |
| Jack, Yellow             | 1  | 3-4"   |
| Jack, Almaco (Lesser)    |    |        |
| Jack, Lookdown           |    |        |
| Jack, Rainbow Runner     |    |        |
| Lizardfish, Blue-Lined   |    |        |
| Mackeral, King           |    |        |
| Mackeral, Spanish        | 4  | 18-22" |
| Mahi                     |    |        |
| Margate, Black           |    |        |
| Porgy, Saucereye         |    |        |
| Porgy - Sheepshead       |    |        |
| Puffer - Balloonfish     |    |        |
| Puffer, Sharpnose        |    |        |
| Ray, Manta               |    |        |
| Ray, Southern Stingray   |    |        |
| Remora (Sharksucker)     |    |        |
| Sailfish                 |    |        |
| Seabass, Bank            | 1  | 4"     |
| Seabass, Belted Sandfish |    |        |
| Shark, sp?               |    |        |
| Snapper, Bigeye          |    |        |
| Snapper, Gray (Black)    |    |        |
| Snapper, Red             | 20 | .5-2"  |
| Snapper, Vermillion      |    |        |
| (Mingo)                  | 10 | 2"     |
| Soapfish, Whitespotted   |    |        |
| Spadefish, Atlantic      |    |        |
| Toadfish, Leopard        |    |        |
| Triggerfish, Gray        |    |        |
| Wrasse - Slippery Dick   | 1  | 2"     |
| Othory                   |    | L      |

Other: Sand Perch Lane Snapper 4-6" .5-2" 5 20

Description of Biological Growth on Reef:

|                           | Quantity/Area of Coverage |      |       |
|---------------------------|---------------------------|------|-------|
| Species                   | (% of area or dimensions) | Size | Color |
| Algae                     |                           |      |       |
| Barnacles                 |                           |      |       |
| Christmas Tree Worm       |                           |      |       |
| Coral - Colorful Sea Whip |                           |      |       |
| Coral - unk gorgonian     |                           |      |       |
| Coral - White Telesto     |                           |      |       |
| Bulb Anemone              |                           |      |       |
| Tube Anemone              |                           |      |       |
| Hard Corals-Assorted      |                           |      |       |
| Mussells                  |                           |      |       |
| Oyster, sp?               |                           |      |       |
| Scallops sp?              |                           |      |       |
| Sponges                   |                           |      |       |