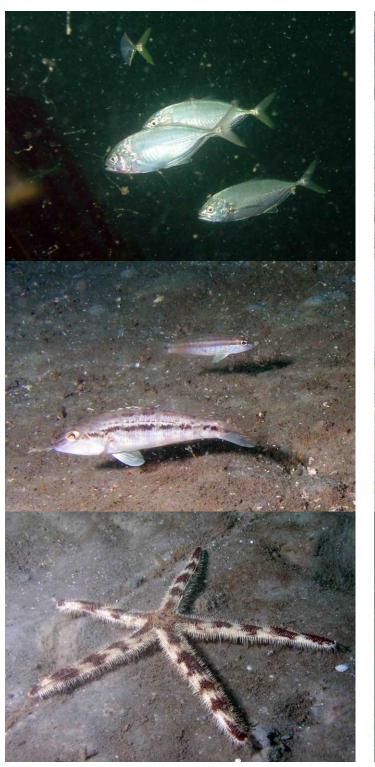

# Fish Count:

| Species:                             | Quantity | Size |
|--------------------------------------|----------|------|
| Angelfish, Queen                     |          |      |
| Anglefish, Blue                      |          |      |
| Baitfish - Round Scad                |          |      |
| (Cigar Minnows)                      | 1        | 5"   |
| Baitfish – Glass Minnow              |          |      |
| (Bay Anchovy)                        |          |      |
| Baitfish - Menhaden                  |          |      |
| Baitfish - Pinfish                   |          |      |
| Baitfish, species?                   |          |      |
| Barracuda - Guaguanche               |          |      |
| Barracuda-Great                      |          |      |
| Batfish, Polka-Dot                   |          |      |
| Blenny, Molly Miller                 |          |      |
| Blenny, Seaweed                      |          |      |
| Blenny, Tessallated                  |          |      |
| Bonito                               |          |      |
| Butterflyfish, Reef                  |          |      |
| Butterflyfish, Spotfin               |          |      |
| Cardinalfish, Two-Spot               |          |      |
| Cobia (Ling)                         |          |      |
| Cowfish, Scrawled                    |          |      |
| Croaker, Atlantic                    |          |      |
| Chromis - Purple Reeffish            |          |      |
| Chromis - Yellowtail                 |          |      |
| Reeffish                             |          |      |
| Damselfish - Cocoa                   |          |      |
| Damselfish sp?                       |          |      |
| Dolphin, sp?                         |          |      |
| Drum - Cubbyu                        | 3        | 3"   |
| Eel, species?                        |          |      |
| Flounder, Gulf                       |          |      |
| Frogfish, Ocellated                  |          |      |
| Goby, Blue                           |          |      |
| Goby, Bridled                        |          |      |
| Goby, species?                       |          |      |
| Grouper, Gag                         |          |      |
| Grouper, Goliath                     |          |      |
| Grouper, Red                         |          |      |
| •                                    |          |      |
| ·                                    |          |      |
| Grouper, Rock Hind<br>Grouper, Scamp |          |      |

|                          | 10 | T      |
|--------------------------|----|--------|
| Grunt - Tomtate          | 40 | 2-4"   |
| Grunt, White             |    |        |
| Grunt, sp?               |    |        |
| Jack – Blue Runner (Hard |    |        |
| Tail)                    | 3  | 3-4"   |
| Jack - Greater Amberjack |    |        |
| Jack, Yellow             | 1  | 3-4"   |
| Jack, Almaco (Lesser)    |    |        |
| Jack, Lookdown           |    |        |
| Jack, Rainbow Runner     |    |        |
| Lizardfish, Blue-Lined   |    |        |
| Mackeral, King           |    |        |
| Mackeral, Spanish        | 4  | 18-22" |
| Mahi                     |    |        |
| Margate, Black           |    |        |
| Porgy, Saucereye         |    |        |
| Porgy - Sheepshead       |    |        |
| Puffer - Balloonfish     |    |        |
| Puffer, Sharpnose        |    |        |
| Ray, Manta               |    |        |
| Ray, Southern Stingray   |    |        |
| Remora (Sharksucker)     |    |        |
| Sailfish                 |    |        |
| Seabass, Bank            | 1  | 4"     |
| Seabass, Belted Sandfish |    |        |
| Shark, sp?               |    |        |
| Snapper, Bigeye          |    |        |
| Snapper, Gray (Black)    |    |        |
| Snapper, Red             | 20 | .5-2"  |
| Snapper, Vermillion      |    |        |
| (Mingo)                  | 10 | 2"     |
| Soapfish, Whitespotted   |    |        |
| Spadefish, Atlantic      |    |        |
| Toadfish, Leopard        |    |        |
| Triggerfish, Gray        |    |        |
| Wrasse - Slippery Dick   | 1  | 2"     |
| Othory                   |    | L      |

Other: Sand Perch Lane Snapper 4-6" .5-2" 5 20

Description of Biological Growth on Reef:

|                           | Quantity/Area of Coverage |      |       |
|---------------------------|---------------------------|------|-------|
| Species                   | (% of area or dimensions) | Size | Color |
| Algae                     |                           |      |       |
| Barnacles                 |                           |      |       |
| Christmas Tree Worm       |                           |      |       |
| Coral - Colorful Sea Whip |                           |      |       |
| Coral - unk gorgonian     |                           |      |       |
| Coral - White Telesto     |                           |      |       |
| Bulb Anemone              |                           |      |       |
| Tube Anemone              |                           |      |       |
| Hard Corals-Assorted      |                           |      |       |
| Mussells                  |                           |      |       |
| Oyster, sp?               |                           |      |       |
| Scallops sp?              |                           |      |       |
| Sponges                   |                           |      |       |

Other: Banded Sea Star 1 10" Beaded Sea Star 1 6" Marine Amphibians:

| Species             | Quantity | Size | Color |
|---------------------|----------|------|-------|
| Turtle, Loggerhead  |          |      |       |
| Turtle, Green       |          |      |       |
| Turtle, Leatherback |          |      |       |
| Turtle, Species?    |          |      |       |