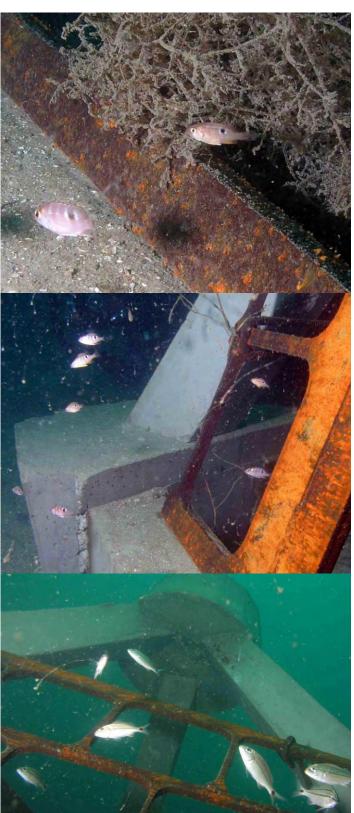

Description of Reef Materials & Quantity: One Florida Special made with steel and steel reinforced concrete. Deployed 28 Sep 2010 as a memorial to Stewart Unkles Jr., USMMA '44

Reef Height (highest point): 10'

# Fish Count:

| Species:                             | Quantity | Size |
|--------------------------------------|----------|------|
| Angelfish, Queen                     |          |      |
| Anglefish, Blue                      |          |      |
| Baitfish - Round Scad                |          |      |
| (Cigar Minnows)                      | 1        | 5"   |
| Baitfish – Glass Minnow              |          |      |
| (Bay Anchovy)                        |          |      |
| Baitfish - Menhaden                  |          |      |
| Baitfish - Pinfish                   |          |      |
| Baitfish, species?                   |          |      |
| Barracuda - Guaguanche               |          |      |
| Barracuda-Great                      |          |      |
| Batfish, Polka-Dot                   |          |      |
| Blenny, Molly Miller                 |          |      |
| Blenny, Seaweed                      |          |      |
| Blenny, Tessallated                  |          |      |
| Bonito                               |          |      |
| Butterflyfish, Reef                  |          |      |
| Butterflyfish, Spotfin               |          |      |
| Cardinalfish, Two-Spot               |          |      |
| Cobia (Ling)                         |          |      |
| Cowfish, Scrawled                    |          |      |
| Croaker, Atlantic                    |          |      |
| Chromis - Purple Reeffish            |          |      |
| Chromis - Yellowtail                 |          |      |
| Reeffish                             |          |      |
| Damselfish - Cocoa                   |          |      |
| Damselfish sp?                       |          |      |
| Dolphin, sp?                         |          |      |
| Drum - Cubbyu                        | 3        | 3"   |
| Eel, species?                        |          |      |
| Flounder, Gulf                       |          |      |
| Frogfish, Ocellated                  |          |      |
| Goby, Blue                           |          |      |
| Goby, Bridled                        |          |      |
| Goby, species?                       |          |      |
| Grouper, Gag                         |          |      |
| Grouper, Goliath                     |          |      |
| Grouper, Red                         |          |      |
| •                                    |          |      |
| ·                                    |          |      |
| Grouper, Rock Hind<br>Grouper, Scamp |          |      |

|                          | 10 | T      |
|--------------------------|----|--------|
| Grunt - Tomtate          | 40 | 2-4"   |
| Grunt, White             |    |        |
| Grunt, sp?               |    |        |
| Jack – Blue Runner (Hard |    |        |
| Tail)                    | 3  | 3-4"   |
| Jack - Greater Amberjack |    |        |
| Jack, Yellow             | 1  | 3-4"   |
| Jack, Almaco (Lesser)    |    |        |
| Jack, Lookdown           |    |        |
| Jack, Rainbow Runner     |    |        |
| Lizardfish, Blue-Lined   |    |        |
| Mackeral, King           |    |        |
| Mackeral, Spanish        | 4  | 18-22" |
| Mahi                     |    |        |
| Margate, Black           |    |        |
| Porgy, Saucereye         |    |        |
| Porgy - Sheepshead       |    |        |
| Puffer - Balloonfish     |    |        |
| Puffer, Sharpnose        |    |        |
| Ray, Manta               |    |        |
| Ray, Southern Stingray   |    |        |
| Remora (Sharksucker)     |    |        |
| Sailfish                 |    |        |
| Seabass, Bank            | 1  | 4"     |
| Seabass, Belted Sandfish |    |        |
| Shark, sp?               |    |        |
| Snapper, Bigeye          |    |        |
| Snapper, Gray (Black)    |    |        |
| Snapper, Red             | 20 | .5-2"  |
| Snapper, Vermillion      |    |        |
| (Mingo)                  | 10 | 2"     |
| Soapfish, Whitespotted   |    |        |
| Spadefish, Atlantic      |    |        |
| Toadfish, Leopard        |    |        |
| Triggerfish, Gray        |    |        |
| Wrasse - Slippery Dick   | 1  | 2"     |
| Othory                   |    | L      |