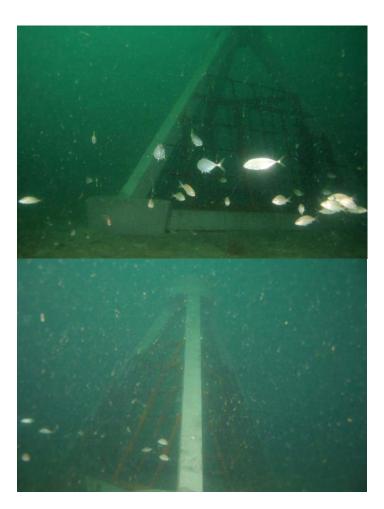

Description of Reef Materials & Quantity: One Florida Special made with steel and steel reinforced concrete. Deployed 28 Sep 2010 as a memorial to Stewart Unkles Jr., USMMA '44

Reef Height (highest point): 10'

Reef Physical Condition (Durability and Stability): New

Storm damage or movement? If yes, describe:

Other damage or movement? If yes, describe:

# Fish Count:

| Species:                             | Quantity | Size |
|--------------------------------------|----------|------|
| Angelfish, Queen                     |          |      |
| Anglefish, Blue                      |          |      |
| Baitfish - Round Scad                |          |      |
| (Cigar Minnows)                      | 1        | 5"   |
| Baitfish – Glass Minnow              |          |      |
| (Bay Anchovy)                        |          |      |
| Baitfish - Menhaden                  |          |      |
| Baitfish - Pinfish                   |          |      |
| Baitfish, species?                   |          |      |
| Barracuda - Guaguanche               |          |      |
| Barracuda-Great                      |          |      |
| Batfish, Polka-Dot                   |          |      |
| Blenny, Molly Miller                 |          |      |
| Blenny, Seaweed                      |          |      |
| Blenny, Tessallated                  |          |      |
| Bonito                               |          |      |
| Butterflyfish, Reef                  |          |      |
| Butterflyfish, Spotfin               |          |      |
| Cardinalfish, Two-Spot               |          |      |
| Cobia (Ling)                         |          |      |
| Cowfish, Scrawled                    |          |      |
| Croaker, Atlantic                    |          |      |
| Chromis - Purple Reeffish            |          |      |
| Chromis - Yellowtail                 |          |      |
| Reeffish                             |          |      |
| Damselfish - Cocoa                   |          |      |
| Damselfish sp?                       |          |      |
| Dolphin, sp?                         |          |      |
| Drum - Cubbyu                        | 3        | 3"   |
| Eel, species?                        |          |      |
| Flounder, Gulf                       |          |      |
| Frogfish, Ocellated                  |          |      |
| Goby, Blue                           |          |      |
| Goby, Bridled                        |          |      |
| Goby, species?                       |          |      |
| Grouper, Gag                         |          |      |
| Grouper, Goliath                     |          |      |
| Grouper, Red                         |          |      |
| •                                    |          |      |
| ·                                    |          |      |
| Grouper, Rock Hind<br>Grouper, Scamp |          |      |

|                          | 10 | T      |
|--------------------------|----|--------|
| Grunt - Tomtate          | 40 | 2-4"   |
| Grunt, White             |    |        |
| Grunt, sp?               |    |        |
| Jack – Blue Runner (Hard |    |        |
| Tail)                    | 3  | 3-4"   |
| Jack - Greater Amberjack |    |        |
| Jack, Yellow             | 1  | 3-4"   |
| Jack, Almaco (Lesser)    |    |        |
| Jack, Lookdown           |    |        |
| Jack, Rainbow Runner     |    |        |
| Lizardfish, Blue-Lined   |    |        |
| Mackeral, King           |    |        |
| Mackeral, Spanish        | 4  | 18-22" |
| Mahi                     |    |        |
| Margate, Black           |    |        |
| Porgy, Saucereye         |    |        |
| Porgy - Sheepshead       |    |        |
| Puffer - Balloonfish     |    |        |
| Puffer, Sharpnose        |    |        |
| Ray, Manta               |    |        |
| Ray, Southern Stingray   |    |        |
| Remora (Sharksucker)     |    |        |
| Sailfish                 |    |        |
| Seabass, Bank            | 1  | 4"     |
| Seabass, Belted Sandfish |    |        |
| Shark, sp?               |    |        |
| Snapper, Bigeye          |    |        |
| Snapper, Gray (Black)    |    |        |
| Snapper, Red             | 20 | .5-2"  |
| Snapper, Vermillion      |    |        |
| (Mingo)                  | 10 | 2"     |
| Soapfish, Whitespotted   |    |        |
| Spadefish, Atlantic      |    |        |
| Toadfish, Leopard        |    |        |
| Triggerfish, Gray        |    |        |
| Wrasse - Slippery Dick   | 1  | 2"     |
| Othory                   |    | L      |