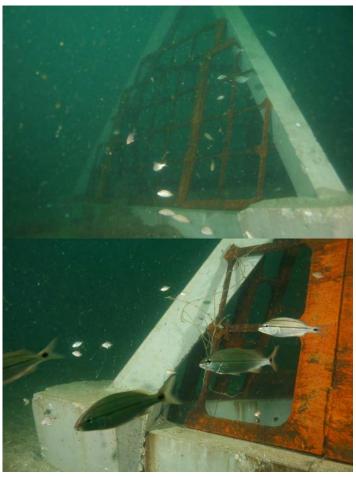

Description of Reef Materials & Quantity: One Florida Special made with steel and steel reinforced concrete. Deployed 28 Sep 2010 as a memorial to Stewart Unkles Jr., USMMA '44

Reef Height (highest point): 10'

# Fish Count:

| Species:                             | Quantity | Size |
|--------------------------------------|----------|------|
| Angelfish, Queen                     |          |      |
| Anglefish, Blue                      |          |      |
| Baitfish - Round Scad                |          |      |
| (Cigar Minnows)                      | 1        | 5"   |
| Baitfish – Glass Minnow              |          |      |
| (Bay Anchovy)                        |          |      |
| Baitfish - Menhaden                  |          |      |
| Baitfish - Pinfish                   |          |      |
| Baitfish, species?                   |          |      |
| Barracuda - Guaguanche               |          |      |
| Barracuda-Great                      |          |      |
| Batfish, Polka-Dot                   |          |      |
| Blenny, Molly Miller                 |          |      |
| Blenny, Seaweed                      |          |      |
| Blenny, Tessallated                  |          |      |
| Bonito                               |          |      |
| Butterflyfish, Reef                  |          |      |
| Butterflyfish, Spotfin               |          |      |
| Cardinalfish, Two-Spot               |          |      |
| Cobia (Ling)                         |          |      |
| Cowfish, Scrawled                    |          |      |
| Croaker, Atlantic                    |          |      |
| Chromis - Purple Reeffish            |          |      |
| Chromis - Yellowtail                 |          |      |
| Reeffish                             |          |      |
| Damselfish - Cocoa                   |          |      |
| Damselfish sp?                       |          |      |
| Dolphin, sp?                         |          |      |
| Drum - Cubbyu                        | 3        | 3"   |
| Eel, species?                        |          |      |
| Flounder, Gulf                       |          |      |
| Frogfish, Ocellated                  |          |      |
| Goby, Blue                           |          |      |
| Goby, Bridled                        |          |      |
| Goby, species?                       |          |      |
| Grouper, Gag                         |          |      |
| Grouper, Goliath                     |          |      |
| Grouper, Red                         |          |      |
| •                                    |          |      |
| ·                                    |          |      |
| Grouper, Rock Hind<br>Grouper, Scamp |          |      |

|                          | 10 | T      |
|--------------------------|----|--------|
| Grunt - Tomtate          | 40 | 2-4"   |
| Grunt, White             |    |        |
| Grunt, sp?               |    |        |
| Jack – Blue Runner (Hard |    |        |
| Tail)                    | 3  | 3-4"   |
| Jack - Greater Amberjack |    |        |
| Jack, Yellow             | 1  | 3-4"   |
| Jack, Almaco (Lesser)    |    |        |
| Jack, Lookdown           |    |        |
| Jack, Rainbow Runner     |    |        |
| Lizardfish, Blue-Lined   |    |        |
| Mackeral, King           |    |        |
| Mackeral, Spanish        | 4  | 18-22" |
| Mahi                     |    |        |
| Margate, Black           |    |        |
| Porgy, Saucereye         |    |        |
| Porgy - Sheepshead       |    |        |
| Puffer - Balloonfish     |    |        |
| Puffer, Sharpnose        |    |        |
| Ray, Manta               |    |        |
| Ray, Southern Stingray   |    |        |
| Remora (Sharksucker)     |    |        |
| Sailfish                 |    |        |
| Seabass, Bank            | 1  | 4"     |
| Seabass, Belted Sandfish |    |        |
| Shark, sp?               |    |        |
| Snapper, Bigeye          |    |        |
| Snapper, Gray (Black)    |    |        |
| Snapper, Red             | 20 | .5-2"  |
| Snapper, Vermillion      |    |        |
| (Mingo)                  | 10 | 2"     |
| Soapfish, Whitespotted   |    |        |
| Spadefish, Atlantic      |    |        |
| Toadfish, Leopard        |    |        |
| Triggerfish, Gray        |    |        |
| Wrasse - Slippery Dick   | 1  | 2"     |
| Othory                   |    | L      |