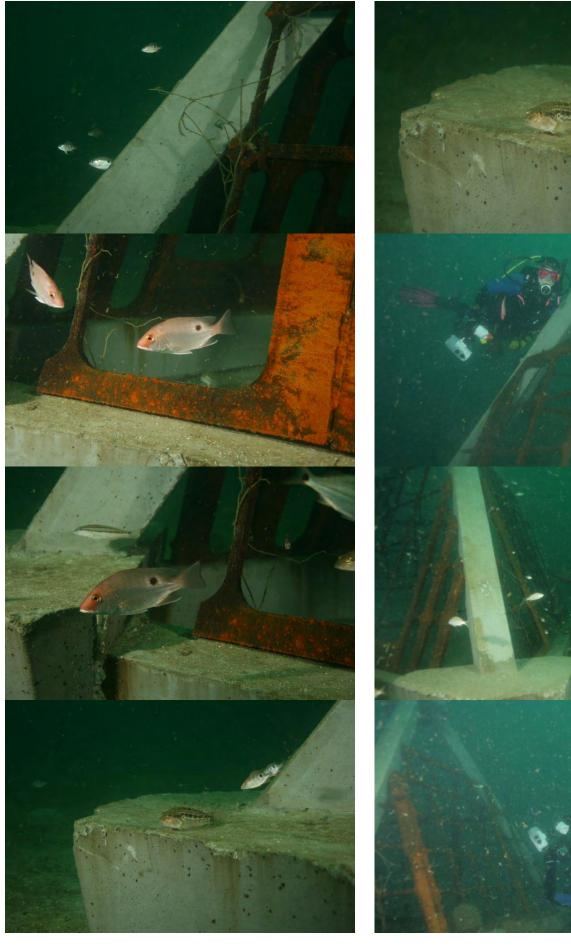

# Fish Count:

| Species:                             | Quantity | Size |
|--------------------------------------|----------|------|
| Angelfish, Queen                     |          |      |
| Anglefish, Blue                      |          |      |
| Baitfish - Round Scad                |          |      |
| (Cigar Minnows)                      | 1        | 5"   |
| Baitfish – Glass Minnow              |          |      |
| (Bay Anchovy)                        |          |      |
| Baitfish - Menhaden                  |          |      |
| Baitfish - Pinfish                   |          |      |
| Baitfish, species?                   |          |      |
| Barracuda - Guaguanche               |          |      |
| Barracuda-Great                      |          |      |
| Batfish, Polka-Dot                   |          |      |
| Blenny, Molly Miller                 |          |      |
| Blenny, Seaweed                      |          |      |
| Blenny, Tessallated                  |          |      |
| Bonito                               |          |      |
| Butterflyfish, Reef                  |          |      |
| Butterflyfish, Spotfin               |          |      |
| Cardinalfish, Two-Spot               |          |      |
| Cobia (Ling)                         |          |      |
| Cowfish, Scrawled                    |          |      |
| Croaker, Atlantic                    |          |      |
| Chromis - Purple Reeffish            |          |      |
| Chromis - Yellowtail                 |          |      |
| Reeffish                             |          |      |
| Damselfish - Cocoa                   |          |      |
| Damselfish sp?                       |          |      |
| Dolphin, sp?                         |          |      |
| Drum - Cubbyu                        | 3        | 3"   |
| Eel, species?                        |          |      |
| Flounder, Gulf                       |          |      |
| Frogfish, Ocellated                  |          |      |
| Goby, Blue                           |          |      |
| Goby, Bridled                        |          |      |
| Goby, species?                       |          |      |
| Grouper, Gag                         |          |      |
| Grouper, Goliath                     |          |      |
| Grouper, Red                         |          |      |
| •                                    |          |      |
| ·                                    |          |      |
| Grouper, Rock Hind<br>Grouper, Scamp |          |      |

|                          | 10 | T      |
|--------------------------|----|--------|
| Grunt - Tomtate          | 40 | 2-4"   |
| Grunt, White             |    |        |
| Grunt, sp?               |    |        |
| Jack – Blue Runner (Hard |    |        |
| Tail)                    | 3  | 3-4"   |
| Jack - Greater Amberjack |    |        |
| Jack, Yellow             | 1  | 3-4"   |
| Jack, Almaco (Lesser)    |    |        |
| Jack, Lookdown           |    |        |
| Jack, Rainbow Runner     |    |        |
| Lizardfish, Blue-Lined   |    |        |
| Mackeral, King           |    |        |
| Mackeral, Spanish        | 4  | 18-22" |
| Mahi                     |    |        |
| Margate, Black           |    |        |
| Porgy, Saucereye         |    |        |
| Porgy - Sheepshead       |    |        |
| Puffer - Balloonfish     |    |        |
| Puffer, Sharpnose        |    |        |
| Ray, Manta               |    |        |
| Ray, Southern Stingray   |    |        |
| Remora (Sharksucker)     |    |        |
| Sailfish                 |    |        |
| Seabass, Bank            | 1  | 4"     |
| Seabass, Belted Sandfish |    |        |
| Shark, sp?               |    |        |
| Snapper, Bigeye          |    |        |
| Snapper, Gray (Black)    |    |        |
| Snapper, Red             | 20 | .5-2"  |
| Snapper, Vermillion      |    |        |
| (Mingo)                  | 10 | 2"     |
| Soapfish, Whitespotted   |    |        |
| Spadefish, Atlantic      |    |        |
| Toadfish, Leopard        |    |        |
| Triggerfish, Gray        |    |        |
| Wrasse - Slippery Dick   | 1  | 2"     |
| Othory                   |    | L      |

Other: Sand Perch Lane Snapper 4-6" .5-2" 5 20

Description of Biological Growth on Reef:

|                           | Quantity/Area of Coverage |      |       |
|---------------------------|---------------------------|------|-------|
| Species                   | (% of area or dimensions) | Size | Color |
| Algae                     |                           |      |       |
| Barnacles                 |                           |      |       |
| Christmas Tree Worm       |                           |      |       |
| Coral - Colorful Sea Whip |                           |      |       |
| Coral - unk gorgonian     |                           |      |       |
| Coral - White Telesto     |                           |      |       |
| Bulb Anemone              |                           |      |       |
| Tube Anemone              |                           |      |       |
| Hard Corals-Assorted      |                           |      |       |
| Mussells                  |                           |      |       |
| Oyster, sp?               |                           |      |       |
| Scallops sp?              |                           |      |       |
| Sponges                   |                           |      |       |