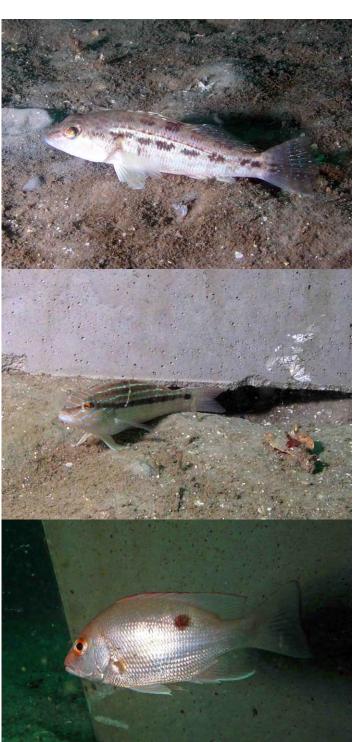

# Fish Count:

| Species:                             | Quantity | Size |
|--------------------------------------|----------|------|
| Angelfish, Queen                     |          |      |
| Anglefish, Blue                      |          |      |
| Baitfish - Round Scad                |          |      |
| (Cigar Minnows)                      | 1        | 5"   |
| Baitfish – Glass Minnow              |          |      |
| (Bay Anchovy)                        |          |      |
| Baitfish - Menhaden                  |          |      |
| Baitfish - Pinfish                   |          |      |
| Baitfish, species?                   |          |      |
| Barracuda - Guaguanche               |          |      |
| Barracuda-Great                      |          |      |
| Batfish, Polka-Dot                   |          |      |
| Blenny, Molly Miller                 |          |      |
| Blenny, Seaweed                      |          |      |
| Blenny, Tessallated                  |          |      |
| Bonito                               |          |      |
| Butterflyfish, Reef                  |          |      |
| Butterflyfish, Spotfin               |          |      |
| Cardinalfish, Two-Spot               |          |      |
| Cobia (Ling)                         |          |      |
| Cowfish, Scrawled                    |          |      |
| Croaker, Atlantic                    |          |      |
| Chromis - Purple Reeffish            |          |      |
| Chromis - Yellowtail                 |          |      |
| Reeffish                             |          |      |
| Damselfish - Cocoa                   |          |      |
| Damselfish sp?                       |          |      |
| Dolphin, sp?                         |          |      |
| Drum - Cubbyu                        | 3        | 3"   |
| Eel, species?                        |          |      |
| Flounder, Gulf                       |          |      |
| Frogfish, Ocellated                  |          |      |
| Goby, Blue                           |          |      |
| Goby, Bridled                        |          |      |
| Goby, species?                       |          |      |
| Grouper, Gag                         |          |      |
| Grouper, Goliath                     |          |      |
| Grouper, Red                         |          |      |
| •                                    |          |      |
| ·                                    |          |      |
| Grouper, Rock Hind<br>Grouper, Scamp |          |      |

|                          | 10 | T      |
|--------------------------|----|--------|
| Grunt - Tomtate          | 40 | 2-4"   |
| Grunt, White             |    |        |
| Grunt, sp?               |    |        |
| Jack – Blue Runner (Hard |    |        |
| Tail)                    | 3  | 3-4"   |
| Jack - Greater Amberjack |    |        |
| Jack, Yellow             | 1  | 3-4"   |
| Jack, Almaco (Lesser)    |    |        |
| Jack, Lookdown           |    |        |
| Jack, Rainbow Runner     |    |        |
| Lizardfish, Blue-Lined   |    |        |
| Mackeral, King           |    |        |
| Mackeral, Spanish        | 4  | 18-22" |
| Mahi                     |    |        |
| Margate, Black           |    |        |
| Porgy, Saucereye         |    |        |
| Porgy - Sheepshead       |    |        |
| Puffer - Balloonfish     |    |        |
| Puffer, Sharpnose        |    |        |
| Ray, Manta               |    |        |
| Ray, Southern Stingray   |    |        |
| Remora (Sharksucker)     |    |        |
| Sailfish                 |    |        |
| Seabass, Bank            | 1  | 4"     |
| Seabass, Belted Sandfish |    |        |
| Shark, sp?               |    |        |
| Snapper, Bigeye          |    |        |
| Snapper, Gray (Black)    |    |        |
| Snapper, Red             | 20 | .5-2"  |
| Snapper, Vermillion      |    |        |
| (Mingo)                  | 10 | 2"     |
| Soapfish, Whitespotted   |    |        |
| Spadefish, Atlantic      |    |        |
| Toadfish, Leopard        |    |        |
| Triggerfish, Gray        |    |        |
| Wrasse - Slippery Dick   | 1  | 2"     |
| Othory                   |    | L      |

Other: Sand Perch Lane Snapper 4-6" .5-2" 5 20

Description of Biological Growth on Reef:

|                           | Quantity/Area of Coverage |      |       |
|---------------------------|---------------------------|------|-------|
| Species                   | (% of area or dimensions) | Size | Color |
| Algae                     |                           |      |       |
| Barnacles                 |                           |      |       |
| Christmas Tree Worm       |                           |      |       |
| Coral - Colorful Sea Whip |                           |      |       |
| Coral - unk gorgonian     |                           |      |       |
| Coral - White Telesto     |                           |      |       |
| Bulb Anemone              |                           |      |       |
| Tube Anemone              |                           |      |       |
| Hard Corals-Assorted      |                           |      |       |
| Mussells                  |                           |      |       |
| Oyster, sp?               |                           |      |       |
| Scallops sp?              |                           |      |       |
| Sponges                   |                           |      |       |