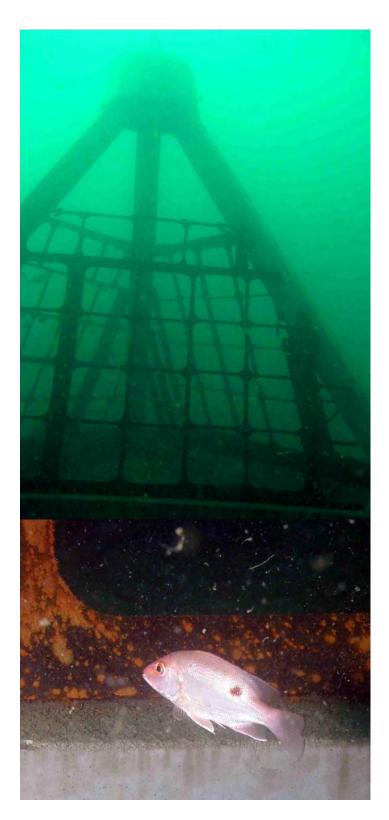

Description of Reef Materials & Quantity: One Florida Special made with steel and steel reinforced concrete. Deployed 28 Sep 2010 as a memorial to Stewart Unkles Jr., USMMA '44

Reef Height (highest point): 10'

# Fish Count:

| Species:                             | Quantity | Size |
|--------------------------------------|----------|------|
| Angelfish, Queen                     |          |      |
| Anglefish, Blue                      |          |      |
| Baitfish - Round Scad                |          |      |
| (Cigar Minnows)                      | 1        | 5"   |
| Baitfish – Glass Minnow              |          |      |
| (Bay Anchovy)                        |          |      |
| Baitfish - Menhaden                  |          |      |
| Baitfish - Pinfish                   |          |      |
| Baitfish, species?                   |          |      |
| Barracuda - Guaguanche               |          |      |
| Barracuda-Great                      |          |      |
| Batfish, Polka-Dot                   |          |      |
| Blenny, Molly Miller                 |          |      |
| Blenny, Seaweed                      |          |      |
| Blenny, Tessallated                  |          |      |
| Bonito                               |          |      |
| Butterflyfish, Reef                  |          |      |
| Butterflyfish, Spotfin               |          |      |
| Cardinalfish, Two-Spot               |          |      |
| Cobia (Ling)                         |          |      |
| Cowfish, Scrawled                    |          |      |
| Croaker, Atlantic                    |          |      |
| Chromis - Purple Reeffish            |          |      |
| Chromis - Yellowtail                 |          |      |
| Reeffish                             |          |      |
| Damselfish - Cocoa                   |          |      |
| Damselfish sp?                       |          |      |
| Dolphin, sp?                         |          |      |
| Drum - Cubbyu                        | 3        | 3"   |
| Eel, species?                        |          |      |
| Flounder, Gulf                       |          |      |
| Frogfish, Ocellated                  |          |      |
| Goby, Blue                           |          |      |
| Goby, Bridled                        |          |      |
| Goby, species?                       |          |      |
| Grouper, Gag                         |          |      |
| Grouper, Goliath                     |          |      |
| Grouper, Red                         |          |      |
| •                                    |          |      |
| ·                                    |          |      |
| Grouper, Rock Hind<br>Grouper, Scamp |          |      |

|                          | 10 | T      |
|--------------------------|----|--------|
| Grunt - Tomtate          | 40 | 2-4"   |
| Grunt, White             |    |        |
| Grunt, sp?               |    |        |
| Jack – Blue Runner (Hard |    |        |
| Tail)                    | 3  | 3-4"   |
| Jack - Greater Amberjack |    |        |
| Jack, Yellow             | 1  | 3-4"   |
| Jack, Almaco (Lesser)    |    |        |
| Jack, Lookdown           |    |        |
| Jack, Rainbow Runner     |    |        |
| Lizardfish, Blue-Lined   |    |        |
| Mackeral, King           |    |        |
| Mackeral, Spanish        | 4  | 18-22" |
| Mahi                     |    |        |
| Margate, Black           |    |        |
| Porgy, Saucereye         |    |        |
| Porgy - Sheepshead       |    |        |
| Puffer - Balloonfish     |    |        |
| Puffer, Sharpnose        |    |        |
| Ray, Manta               |    |        |
| Ray, Southern Stingray   |    |        |
| Remora (Sharksucker)     |    |        |
| Sailfish                 |    |        |
| Seabass, Bank            | 1  | 4"     |
| Seabass, Belted Sandfish |    |        |
| Shark, sp?               |    |        |
| Snapper, Bigeye          |    |        |
| Snapper, Gray (Black)    |    |        |
| Snapper, Red             | 20 | .5-2"  |
| Snapper, Vermillion      |    |        |
| (Mingo)                  | 10 | 2"     |
| Soapfish, Whitespotted   |    |        |
| Spadefish, Atlantic      |    |        |
| Toadfish, Leopard        |    |        |
| Triggerfish, Gray        |    |        |
| Wrasse - Slippery Dick   | 1  | 2"     |
| Othory                   |    | L      |