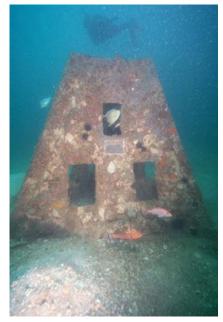

| MBARA Diver's Reef Survey Form Rev 11 May 2013  Clear Form                          |  |  |  |  |  |  |  |
|-------------------------------------------------------------------------------------|--|--|--|--|--|--|--|
| Reef Number and Name 119 Pridgeon/120 Hannon/122 MB Memorial Reefs                  |  |  |  |  |  |  |  |
| Latitude (00 00.000)                                                                |  |  |  |  |  |  |  |
| GPS Manufacturer & Model: Garmin 188C                                               |  |  |  |  |  |  |  |
| Sonar Depth (feet) 60 Survey Date Aug 24, 2014 Time 1115                            |  |  |  |  |  |  |  |
| Weather Conditions Sunny Sea Condition 1 ft                                         |  |  |  |  |  |  |  |
| Boat Name Bob Cat Boat Captain Bob Cox                                              |  |  |  |  |  |  |  |
| Dive Leader Bob Cox                                                                 |  |  |  |  |  |  |  |
| Dive Team Members Carol Cox                                                         |  |  |  |  |  |  |  |
| Depth Gauge Depth (feet) 61 Diver Bottom Time (minutes) 90                          |  |  |  |  |  |  |  |
| Water Temp Surface (Fahrenheit) 86 Water Temp Bottom (Fahrenheit) 77                |  |  |  |  |  |  |  |
| Water Visibility Surface (feet) 60 Water Visibility Bottom (feet) 45                |  |  |  |  |  |  |  |
| Thermocline Depth (feet) 28 Current Direction NW Current Speed (knots)              |  |  |  |  |  |  |  |
| Other Water Column Characteristics (check all that apply)                           |  |  |  |  |  |  |  |
| ☐ Plankton ☐ Algae ☒ Jellyfish ☐ Turbid ☐ Other ☐                                   |  |  |  |  |  |  |  |
| Bottom Composition (check all that apply)                                           |  |  |  |  |  |  |  |
| ⊠ Sand □ Silt □ Mud □ Gravel □ Shell □ Other □                                      |  |  |  |  |  |  |  |
| Reef Materials & Quantity Pyramids                                                  |  |  |  |  |  |  |  |
| Reef Height at Highest Point (measured from base to top of the reef)(feet) 51       |  |  |  |  |  |  |  |
| Physical Condition (Durability, stability, storm damage, other damage or movement): |  |  |  |  |  |  |  |
| <ul> <li>No damage</li></ul>                                                        |  |  |  |  |  |  |  |
| Explain damage/movement and suspected cause                                         |  |  |  |  |  |  |  |