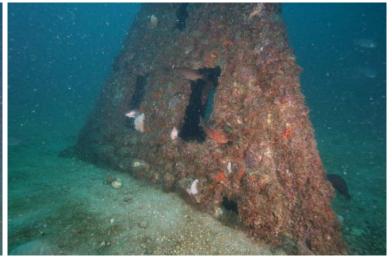

| MBARA Diver's Reef Survey Form Rev 11 May 2013  Clear Form                          |  |  |  |  |  |  |  |
|-------------------------------------------------------------------------------------|--|--|--|--|--|--|--|
| Reef Number and Name 119 Pridgeon/120 Hannon/122 MB Memorial Reefs                  |  |  |  |  |  |  |  |
| Latitude (00 00.000)                                                                |  |  |  |  |  |  |  |
| GPS Manufacturer & Model: Garmin 188C                                               |  |  |  |  |  |  |  |
| Sonar Depth (feet) 60 Survey Date Aug 24, 2014 Time 1115                            |  |  |  |  |  |  |  |
| Weather Conditions Sunny Sea Condition 1 ft                                         |  |  |  |  |  |  |  |
| Boat Name Bob Cat Boat Captain Bob Cox                                              |  |  |  |  |  |  |  |
| Dive Leader Bob Cox                                                                 |  |  |  |  |  |  |  |
| Dive Team Members Carol Cox                                                         |  |  |  |  |  |  |  |
| Depth Gauge Depth (feet) 61 Diver Bottom Time (minutes) 90                          |  |  |  |  |  |  |  |
| Water Temp Surface (Fahrenheit) 86 Water Temp Bottom (Fahrenheit) 77                |  |  |  |  |  |  |  |
| Water Visibility Surface (feet) 60 Water Visibility Bottom (feet) 45                |  |  |  |  |  |  |  |
| Thermocline Depth (feet) 28 Current Direction NW Current Speed (knots)              |  |  |  |  |  |  |  |
| Other Water Column Characteristics (check all that apply)                           |  |  |  |  |  |  |  |
| ☐ Plankton ☐ Algae ☒ Jellyfish ☐ Turbid ☐ Other ☐                                   |  |  |  |  |  |  |  |
| Bottom Composition (check all that apply)                                           |  |  |  |  |  |  |  |
| ⊠ Sand □ Silt □ Mud □ Gravel □ Shell □ Other □                                      |  |  |  |  |  |  |  |
| Reef Materials & Quantity Pyramids                                                  |  |  |  |  |  |  |  |
| Reef Height at Highest Point (measured from base to top of the reef)(feet) 51       |  |  |  |  |  |  |  |
| Physical Condition (Durability, stability, storm damage, other damage or movement): |  |  |  |  |  |  |  |
| <ul> <li>No damage</li></ul>                                                        |  |  |  |  |  |  |  |
| Explain damage/movement and suspected cause                                         |  |  |  |  |  |  |  |