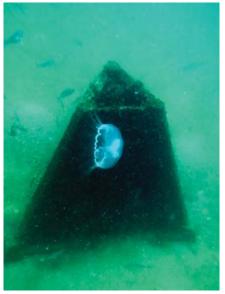

| MBARA Diver's Reef Survey Form Rev 11 May 2013  Clear Form                          |  |  |  |  |  |  |  |
|-------------------------------------------------------------------------------------|--|--|--|--|--|--|--|
| Reef Number and Name 119 Pridgeon/120 Hannon/122 MB Memorial Reefs                  |  |  |  |  |  |  |  |
| Latitude (00 00.000)                                                                |  |  |  |  |  |  |  |
| GPS Manufacturer & Model: Garmin 188C                                               |  |  |  |  |  |  |  |
| Sonar Depth (feet) 60 Survey Date Aug 24, 2014 Time 1115                            |  |  |  |  |  |  |  |
| Weather Conditions Sunny Sea Condition 1 ft                                         |  |  |  |  |  |  |  |
| Boat Name Bob Cat Boat Captain Bob Cox                                              |  |  |  |  |  |  |  |
| Dive Leader Bob Cox                                                                 |  |  |  |  |  |  |  |
| Dive Team Members Carol Cox                                                         |  |  |  |  |  |  |  |
| Depth Gauge Depth (feet) 61 Diver Bottom Time (minutes) 90                          |  |  |  |  |  |  |  |
| Water Temp Surface (Fahrenheit) 86 Water Temp Bottom (Fahrenheit) 77                |  |  |  |  |  |  |  |
| Water Visibility Surface (feet) 60 Water Visibility Bottom (feet) 45                |  |  |  |  |  |  |  |
| Thermocline Depth (feet) 28 Current Direction NW Current Speed (knots)              |  |  |  |  |  |  |  |
| Other Water Column Characteristics (check all that apply)                           |  |  |  |  |  |  |  |
| ☐ Plankton ☐ Algae ☒ Jellyfish ☐ Turbid ☐ Other ☐                                   |  |  |  |  |  |  |  |
| Bottom Composition (check all that apply)                                           |  |  |  |  |  |  |  |
| ⊠ Sand □ Silt □ Mud □ Gravel □ Shell □ Other □                                      |  |  |  |  |  |  |  |
| Reef Materials & Quantity Pyramids                                                  |  |  |  |  |  |  |  |
| Reef Height at Highest Point (measured from base to top of the reef)(feet) 51       |  |  |  |  |  |  |  |
| Physical Condition (Durability, stability, storm damage, other damage or movement): |  |  |  |  |  |  |  |
| <ul> <li>No damage</li></ul>                                                        |  |  |  |  |  |  |  |
| Explain damage/movement and suspected cause                                         |  |  |  |  |  |  |  |