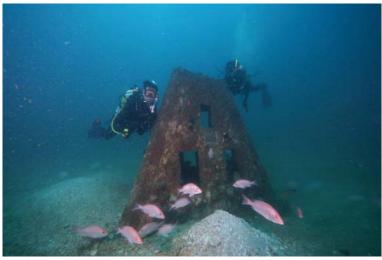

| MBARA Diver's Reef Survey Form Rev 11 May 2013  Clear Form                          |  |  |  |  |  |  |  |
|-------------------------------------------------------------------------------------|--|--|--|--|--|--|--|
| Reef Number and Name 119 Pridgeon/120 Hannon/122 MB Memorial Reefs                  |  |  |  |  |  |  |  |
| Latitude (00 00.000)                                                                |  |  |  |  |  |  |  |
| GPS Manufacturer & Model: Garmin 188C                                               |  |  |  |  |  |  |  |
| Sonar Depth (feet) 60 Survey Date Aug 24, 2014 Time 1115                            |  |  |  |  |  |  |  |
| Weather Conditions Sunny Sea Condition 1 ft                                         |  |  |  |  |  |  |  |
| Boat Name Bob Cat Boat Captain Bob Cox                                              |  |  |  |  |  |  |  |
| Dive Leader Bob Cox                                                                 |  |  |  |  |  |  |  |
| Dive Team Members Carol Cox                                                         |  |  |  |  |  |  |  |
| Depth Gauge Depth (feet) 61 Diver Bottom Time (minutes) 90                          |  |  |  |  |  |  |  |
| Water Temp Surface (Fahrenheit) 86 Water Temp Bottom (Fahrenheit) 77                |  |  |  |  |  |  |  |
| Water Visibility Surface (feet) 60 Water Visibility Bottom (feet) 45                |  |  |  |  |  |  |  |
| Thermocline Depth (feet) 28 Current Direction NW Current Speed (knots)              |  |  |  |  |  |  |  |
| Other Water Column Characteristics (check all that apply)                           |  |  |  |  |  |  |  |
| ☐ Plankton ☐ Algae ☒ Jellyfish ☐ Turbid ☐ Other ☐                                   |  |  |  |  |  |  |  |
| Bottom Composition (check all that apply)                                           |  |  |  |  |  |  |  |
| ⊠ Sand □ Silt □ Mud □ Gravel □ Shell □ Other □                                      |  |  |  |  |  |  |  |
| Reef Materials & Quantity Pyramids                                                  |  |  |  |  |  |  |  |
| Reef Height at Highest Point (measured from base to top of the reef)(feet) 51       |  |  |  |  |  |  |  |
| Physical Condition (Durability, stability, storm damage, other damage or movement): |  |  |  |  |  |  |  |
| <ul> <li>No damage</li></ul>                                                        |  |  |  |  |  |  |  |
| Explain damage/movement and suspected cause                                         |  |  |  |  |  |  |  |