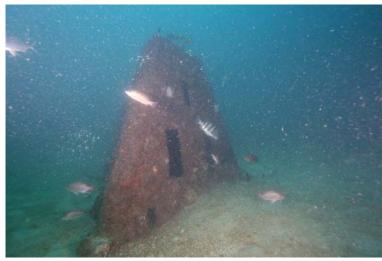

| MBARA Diver's Reef Survey Form Rev 11 May 2013  Clear Form                          |  |  |  |  |  |  |  |
|-------------------------------------------------------------------------------------|--|--|--|--|--|--|--|
| Reef Number and Name 119 Pridgeon/120 Hannon/122 MB Memorial Reefs                  |  |  |  |  |  |  |  |
| Latitude (00 00.000)                                                                |  |  |  |  |  |  |  |
| GPS Manufacturer & Model: Garmin 188C                                               |  |  |  |  |  |  |  |
| Sonar Depth (feet) 60 Survey Date Aug 24, 2014 Time 1115                            |  |  |  |  |  |  |  |
| Weather Conditions Sunny Sea Condition 1 ft                                         |  |  |  |  |  |  |  |
| Boat Name Bob Cat Boat Captain Bob Cox                                              |  |  |  |  |  |  |  |
| Dive Leader Bob Cox                                                                 |  |  |  |  |  |  |  |
| Dive Team Members Carol Cox                                                         |  |  |  |  |  |  |  |
| Depth Gauge Depth (feet) 61 Diver Bottom Time (minutes) 90                          |  |  |  |  |  |  |  |
| Water Temp Surface (Fahrenheit) 86 Water Temp Bottom (Fahrenheit) 77                |  |  |  |  |  |  |  |
| Water Visibility Surface (feet) 60 Water Visibility Bottom (feet) 45                |  |  |  |  |  |  |  |
| Thermocline Depth (feet) 28 Current Direction NW Current Speed (knots)              |  |  |  |  |  |  |  |
| Other Water Column Characteristics (check all that apply)                           |  |  |  |  |  |  |  |
| ☐ Plankton ☐ Algae ☒ Jellyfish ☐ Turbid ☐ Other ☐                                   |  |  |  |  |  |  |  |
| Bottom Composition (check all that apply)                                           |  |  |  |  |  |  |  |
| ⊠ Sand □ Silt □ Mud □ Gravel □ Shell □ Other □                                      |  |  |  |  |  |  |  |
| Reef Materials & Quantity Pyramids                                                  |  |  |  |  |  |  |  |
| Reef Height at Highest Point (measured from base to top of the reef)(feet) 51       |  |  |  |  |  |  |  |
| Physical Condition (Durability, stability, storm damage, other damage or movement): |  |  |  |  |  |  |  |
| <ul> <li>No damage</li></ul>                                                        |  |  |  |  |  |  |  |
| Explain damage/movement and suspected cause                                         |  |  |  |  |  |  |  |