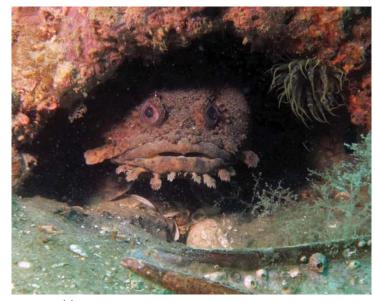

| <b>√</b> Grouper-Gag             | O 1                 | 2-10                   | <u> </u>                 | O 101+ | Length (inches) 16 | Comments          |
|----------------------------------|---------------------|------------------------|--------------------------|--------|--------------------|-------------------|
| Grouper-Goliath                  | O 1                 | <u> </u>               | <u> </u>                 | O 101+ | Length (inches)    | Comments          |
| Grouper-Graysby                  | <u> </u>            | <u> </u>               | <u> </u>                 | O 101+ | Length (inches)    | Comments          |
| Grouper-Red                      | <u> </u>            | <u> </u>               | <u> </u>                 | ○ 101+ | Length (inches)    | Comments          |
| Grouper-Rock-Hind                | <u> </u>            | <u> </u>               | <u> </u>                 | O 101+ | Length (inches)    | Comments          |
| <b>✓</b> Grouper-Scamp           | <u> </u>            | <ul><li>2-10</li></ul> | <u> </u>                 | O 101+ | Length (inches) 14 | Comments          |
| Grunt-Juvenile                   | <u> </u>            | <u> </u>               | <u> </u>                 | O 101+ | Length (inches)    | Comments          |
| <b>✓</b> Grunt-Tomtate           | <u> </u>            | <u> </u>               | <u> </u>                 | 101+   | Length (inches)    | Comments          |
| Grunt-White                      | <u> </u>            | <u> </u>               | <u> </u>                 | O 101+ | Length (inches)    | Comments          |
| Grunt?                           | <u> </u>            | <u> </u>               | <u> </u>                 | O 101+ | Length (inches)    | Comments          |
| ☐ Hogfish                        | O 1                 | <u> </u>               | <u> </u>                 | O 101+ | Length (inches)    | Comments          |
| Hogfish-Spanish                  | <u> </u>            | <u> </u>               | <u> </u>                 | O 101+ | Length (inches)    | Comments          |
| Jack-Almaco-Lesser-AJ            | O 1                 | <u> </u>               | <u> </u>                 | O 101+ | Length (inches)    | Comments          |
| ✓ Jack-Blue-Runner               | O 1                 | <u> </u>               | <ul><li>11-100</li></ul> | O 101+ | Length (inches)    | Comments          |
| ☐ Jack-Greater-Amberjack         | O 1                 | O 2-10                 | <u> </u>                 | O 101+ | Length (inches)    | Comments          |
| <u> □Jack-Lookdown</u>           | O 1                 | <u> </u>               | <u> </u>                 | O 101+ | Length (inches)    | Comments          |
| ☐ Jack-Rainbow-Runner            | <u> </u>            | <u> </u>               | <u> </u>                 | O 101+ | Length (inches)    | Comments          |
| Jack-Round-Scad-Cigar-<br>Minnow | O 1                 | <u> </u>               | <u> </u>                 | 101+   | Length (inches)    | Comments          |
| Jack?                            | O 1                 | O 2-10                 | <u> </u>                 | O 101+ | Length (inches)    | Comments          |
| ✓ Lionfish                       | O 1                 | <ul><li>2-10</li></ul> | <u> </u>                 | O 101+ | Length (inches) 7  | Comments 5 killed |
| Lizardfish?                      | O 1                 | <u> </u>               | <u> </u>                 | O 101+ | Length (inches)    | Comments          |
| Mackeral-King                    | O 1                 | <u> </u>               | <u> </u>                 | O 101+ | Length (inches)    | Comments          |
| ✓ Mackeral-Spanish               | <ul><li>1</li></ul> | <u> </u>               | <u> </u>                 | O 101+ | Length (inches)    | Comments          |
| <u>Mahi</u>                      | <u> </u>            | <u> </u>               | <u> </u>                 | O 101+ | Length (inches)    | Comments          |
| Minnows-Glass-Small-Fry          | <u> </u>            | <u> </u>               | <u> </u>                 | O 101+ | Length (inches)    | Comments          |
| Pinfish?                         | O 1                 | <u> </u>               | <u> </u>                 | O 101+ | Length (inches)    | Comments          |
| Porgy-Saucereye                  | <u> </u>            | <u> </u>               | <u> </u>                 | O 101+ | Length (inches)    | Comments          |
| Porgy-Sheepshead-Porgy           | <u> </u>            | <u> </u>               | <u> </u>                 | O 101+ | Length (inches)    | Comments          |