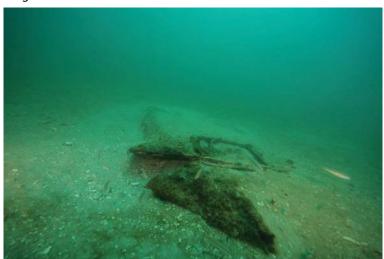

| MBARA Diver's Reef Survey Form Rev 11 May 2013  Clear Form                             |         |  |  |  |  |  |  |  |
|----------------------------------------------------------------------------------------|---------|--|--|--|--|--|--|--|
| Reef Number and Name 42 Spanish Reef                                                   |         |  |  |  |  |  |  |  |
| Latitude (00 00.000) Longitude (00 00.000) 85 31.930 Was published lat/lon correct? No |         |  |  |  |  |  |  |  |
| GPS Manufacturer & Model: Garmin 188C                                                  |         |  |  |  |  |  |  |  |
| Sonar Depth (feet) 57 Survey Date Sep 7, 2014 Time 1250                                |         |  |  |  |  |  |  |  |
| Weather Conditions Sunny Sea Condition 1 ft                                            |         |  |  |  |  |  |  |  |
| Boat Name Bob Cat Boat Captain Bob Cox                                                 |         |  |  |  |  |  |  |  |
| Dive Leader Bob Cox                                                                    |         |  |  |  |  |  |  |  |
| Dive Team Members Carol Cox Brian and Kimberly Higdon                                  |         |  |  |  |  |  |  |  |
| Depth Gauge Depth (feet) 60 Diver Bottom Time (minutes) 48                             |         |  |  |  |  |  |  |  |
| Water Temp Surface (Fahrenheit) 86 Water Temp Bottom (Fahrenheit) 84                   |         |  |  |  |  |  |  |  |
| Water Visibility Surface (feet) 40 Water Visibility Bottom (feet) 30                   |         |  |  |  |  |  |  |  |
| Thermocline Depth (feet) Current Direction Current Speed (knots)                       |         |  |  |  |  |  |  |  |
| Other Water Column Characteristics (check all that apply)                              |         |  |  |  |  |  |  |  |
| $\Box$ Plankton $\Box$ Algae $\Box$ Jellyfish $oxdot$ Turbid $\Box$ Other              |         |  |  |  |  |  |  |  |
| Bottom Composition (check all that apply)                                              |         |  |  |  |  |  |  |  |
| Sand □ Silt □ Mud □ Gravel □ Shell □ Other □ □ □ □ □ □ □ □ □ □ □ □ □ □ □ □ □ □ □       |         |  |  |  |  |  |  |  |
| Reef Materials & Quantity 7 reefballs (didn't find 2), flat metal                      |         |  |  |  |  |  |  |  |
| Reef Height at Highest Point (measured from base to top of the reef)(feet)             |         |  |  |  |  |  |  |  |
| Physical Condition (Durability, stability, storm damage, other damage or movement):    |         |  |  |  |  |  |  |  |
| <ul> <li>No damage</li></ul>                                                           | ovement |  |  |  |  |  |  |  |
| Explain damage/movement and suspected cause                                            |         |  |  |  |  |  |  |  |