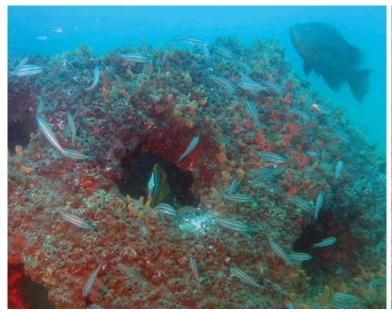

## Growth on Reef (Click on the hyper-links below for identification) Algae 1-25% 26-50% 51-75% 76-100% Size (inches) Describe **✓** Anemone Describe ○ 1-25% **③** 26-50% ○ 51-75% ○ 76-100% Size (inches) ■ Barnacles Describe ○ 1-25% ○ 26-50% ○ 51-75% ○ 76-100% Size (inches) **■** Bivalves Describe ○ 1-25% ○ 26-50% ○ 51-75% ○ 76-100% Size (inches) Coral-Colorful-Sea-Whip Describe Coral-Hard-Unkown ○ 1-25% ○ 26-50% ○ 51-75% ○ 76-100% Size (inches) Describe ○ 1-25% ○ 26-50% ○ 51-75% ○ 76-100% Size (inches) Coral-Gorgonian Describe **✓** Coral-Occulina Describe Coral-White-Telesto 1-25% 26-50% 51-75% 76-100% Size (inches) Describe Feather-Duster-Worms 1-25% 26-50% 51-75% 76-100% Size (inches) Describe **✓** Sponges ● 1-25% ○ 26-50% ○ 51-75% ○ 76-100% Size (inches) Describe ✓ Unlisted-See-Comments Describe tunicates Invertebrates at Reef (Click on the hyper-links below for identification) Cowry-Spotted-Cyphoma 1 O 2-10 O 11-100 O 101+ Size (inches) Comments Cowry-West-Indian-Simnia 1 O 2-10 O 11-100 O 101+ Comments Size (inches) Crab-Swimming O 2-10 O 11-100 O 101+ $\bigcirc$ 1 Size (inches) Comments Crab-Stareye-Hermit $\bigcirc$ 1 ○ 2-10 ○ 11-100 ○ 101+ Comments Size (inches) Crab-Stone $\bigcirc$ 1 ○ 2-10 ○ 11-100 ○ 101+ Comments Size (inches) $\bigcirc$ 1 ○ 2-10 **○** 11-100 ○ 101+ Size (inches) Comments ○ 2-10 ○ 11-100 ○ 101+ Crab? $\bigcirc$ 1 Size (inches) Comments Lobster-Shovelnose O 2-10 O 11-100 O 101+ $\bigcirc$ 1 Size (inches) Comments Lobster-Spiny ○ 2-10 ○ 11-100 ○ 101+ $\bigcirc$ 1 Size (inches) Comments **Octopus** ○ 2-10 ○ 11-100 ○ 101+ $\bigcirc$ 1 Size (inches) Comments Sea-Cucumber O 2-10 O 11-100 O 101+ $\bigcirc$ 1 Size (inches) Comments Sea-Slug $\bigcirc$ 1 O 2-10 O 11-100 O 101+ Comments Size (inches) Sea-Star $\bigcirc$ 1 O 2-10 O 11-100 O 101+ Comments Size (inches) Sea-Urchin O 2-10 O 11-100 O 101+ $\bigcirc$ 1 Comments Size (inches)