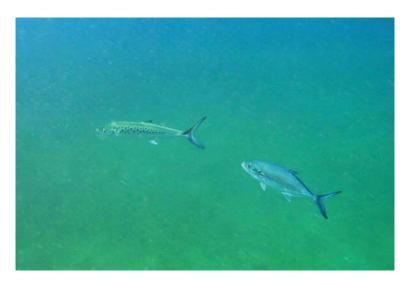

| <b>√</b> Grouper-Gag             | O 1                 | 2-10                   | <u> </u>                 | O 101+ | Length (inches) 16 | Comments          |
|----------------------------------|---------------------|------------------------|--------------------------|--------|--------------------|-------------------|
| Grouper-Goliath                  | O 1                 | <u> </u>               | <u> </u>                 | O 101+ | Length (inches)    | Comments          |
| Grouper-Graysby                  | <u> </u>            | <u> </u>               | <u> </u>                 | O 101+ | Length (inches)    | Comments          |
| Grouper-Red                      | <u> </u>            | <u> </u>               | <u> </u>                 | ○ 101+ | Length (inches)    | Comments          |
| Grouper-Rock-Hind                | <u> </u>            | <u> </u>               | <u> </u>                 | O 101+ | Length (inches)    | Comments          |
| <b>✓</b> Grouper-Scamp           | <u> </u>            | <ul><li>2-10</li></ul> | <u> </u>                 | O 101+ | Length (inches) 14 | Comments          |
| Grunt-Juvenile                   | <u> </u>            | <u> </u>               | <u> </u>                 | O 101+ | Length (inches)    | Comments          |
| <b>✓</b> Grunt-Tomtate           | <u> </u>            | <u> </u>               | <u> </u>                 | 101+   | Length (inches)    | Comments          |
| Grunt-White                      | <u> </u>            | <u> </u>               | <u> </u>                 | O 101+ | Length (inches)    | Comments          |
| Grunt?                           | <u> </u>            | <u> </u>               | <u> </u>                 | O 101+ | Length (inches)    | Comments          |
| ☐ Hogfish                        | O 1                 | <u> </u>               | <u> </u>                 | O 101+ | Length (inches)    | Comments          |
| Hogfish-Spanish                  | <u> </u>            | <u> </u>               | <u> </u>                 | O 101+ | Length (inches)    | Comments          |
| Jack-Almaco-Lesser-AJ            | O 1                 | <u> </u>               | <u> </u>                 | O 101+ | Length (inches)    | Comments          |
| ✓ Jack-Blue-Runner               | O 1                 | <u> </u>               | <ul><li>11-100</li></ul> | O 101+ | Length (inches)    | Comments          |
| ☐ Jack-Greater-Amberjack         | O 1                 | O 2-10                 | <u> </u>                 | O 101+ | Length (inches)    | Comments          |
| <u> □Jack-Lookdown</u>           | O 1                 | <u> </u>               | <u> </u>                 | O 101+ | Length (inches)    | Comments          |
| ☐ Jack-Rainbow-Runner            | <u> </u>            | <u> </u>               | <u> </u>                 | O 101+ | Length (inches)    | Comments          |
| Jack-Round-Scad-Cigar-<br>Minnow | O 1                 | <u> </u>               | <u> </u>                 | 101+   | Length (inches)    | Comments          |
| Jack?                            | O 1                 | O 2-10                 | <u> </u>                 | O 101+ | Length (inches)    | Comments          |
| ✓ Lionfish                       | O 1                 | <ul><li>2-10</li></ul> | <u> </u>                 | O 101+ | Length (inches) 7  | Comments 5 killed |
| Lizardfish?                      | O 1                 | <u> </u>               | <u> </u>                 | O 101+ | Length (inches)    | Comments          |
| Mackeral-King                    | O 1                 | <u> </u>               | <u> </u>                 | O 101+ | Length (inches)    | Comments          |
| ✓ Mackeral-Spanish               | <ul><li>1</li></ul> | <u> </u>               | <u> </u>                 | O 101+ | Length (inches)    | Comments          |
| <u>Mahi</u>                      | <u> </u>            | <u> </u>               | <u> </u>                 | O 101+ | Length (inches)    | Comments          |
| Minnows-Glass-Small-Fry          | <u> </u>            | <u> </u>               | <u> </u>                 | O 101+ | Length (inches)    | Comments          |
| Pinfish?                         | O 1                 | <u> </u>               | <u> </u>                 | O 101+ | Length (inches)    | Comments          |
| Porgy-Saucereye                  | <u> </u>            | <u> </u>               | <u> </u>                 | O 101+ | Length (inches)    | Comments          |
| Porgy-Sheepshead-Porgy           | <u> </u>            | <u> </u>               | <u> </u>                 | O 101+ | Length (inches)    | Comments          |