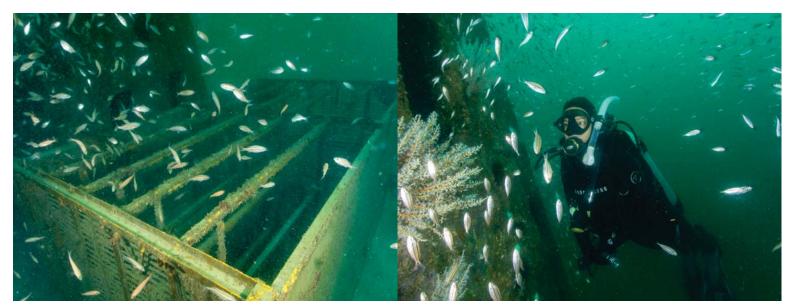

## ☑ Other Observations/Photos:

Observations

Fish count at REEF #5184726

A few regal demoiselles. No photos

Lots of vermillion mixed in with the tomtates and round scad

| Photos? | Yes | Attached? | Yes |
|---------|-----|-----------|-----|
| Video?  |     |           |     |