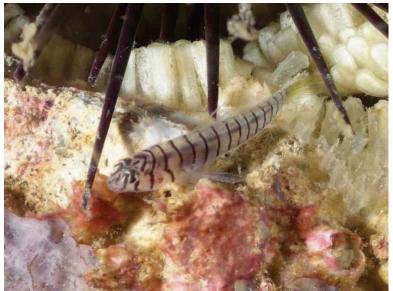

## ☑ Other Observations/Photos:

Observations

Fish count at REEF #5184726

A few regal demoiselles. No photos

Lots of vermillion mixed in with the tomtates and round scad

| Photos? | Yes | Attached? | Yes |
|---------|-----|-----------|-----|
| Video?  |     |           |     |