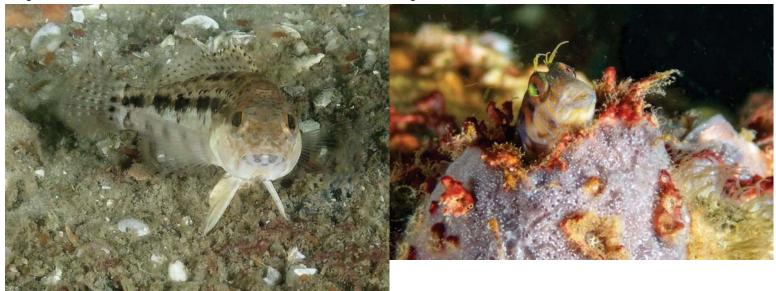

## ☑ Other Observations/Photos:

Observations

Fish count at REEF #5184726

A few regal demoiselles. No photos

Lots of vermillion mixed in with the tomtates and round scad

| Photos? | Yes | Attached? | Yes |
|---------|-----|-----------|-----|
| Video?  |     |           |     |