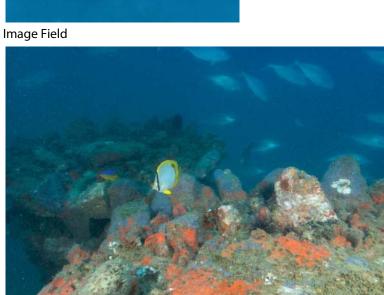

| MBARA Diver's Reef Survey Form Rev 11 May 2013  Clear Form                            |  |  |  |  |  |  |  |
|---------------------------------------------------------------------------------------|--|--|--|--|--|--|--|
| Reef Number and Name 161 Unnamed Reef                                                 |  |  |  |  |  |  |  |
| Latitude (00 00.000) Longitude (00 00.000) Was published lat/lon correct? Yes         |  |  |  |  |  |  |  |
| GPS Manufacturer & Model: SIMRAD EVO3 NSS9                                            |  |  |  |  |  |  |  |
| Sonar Depth (feet) 101 Survey Date Jun 28, 2020 Time 1300                             |  |  |  |  |  |  |  |
| Weather Conditions 50% clouds Sea Condition 1-2 feet                                  |  |  |  |  |  |  |  |
| Boat Name Bobcat Boat Captain Bob Cox                                                 |  |  |  |  |  |  |  |
| Dive Leader Carol Cox                                                                 |  |  |  |  |  |  |  |
| Dive Team Members Carol Cox and Kimberly Higdon                                       |  |  |  |  |  |  |  |
| Depth Gauge Depth (feet) 107 Diver Bottom Time (minutes) 40                           |  |  |  |  |  |  |  |
| Water Temp Surface (Fahrenheit) 84 Water Temp Bottom (Fahrenheit) 74                  |  |  |  |  |  |  |  |
| Water Visibility Surface (feet) 70 Water Visibility Bottom (feet) 10                  |  |  |  |  |  |  |  |
| Thermocline Depth (feet) Current Direction Current Speed (knots) weak                 |  |  |  |  |  |  |  |
| Other Water Column Characteristics (check all that apply)                             |  |  |  |  |  |  |  |
| oxtimes Plankton $oxtimes$ Algae $oxtimes$ Jellyfish $oxtimes$ Turbid $oxtimes$ Other |  |  |  |  |  |  |  |
| Bottom Composition (check all that apply)                                             |  |  |  |  |  |  |  |
| ⊠ Sand □ Silt □ Mud □ Gravel □ Shell □ Other □                                        |  |  |  |  |  |  |  |
| Reef Materials & Quantity 3 superreefs with ecosystems on top                         |  |  |  |  |  |  |  |
| Reef Height at Highest Point (measured from base to top of the reef)(feet) 16         |  |  |  |  |  |  |  |
| Physical Condition (Durability, stability, storm damage, other damage or movement):   |  |  |  |  |  |  |  |
| <ul> <li>○ No damage</li></ul>                                                        |  |  |  |  |  |  |  |
| Explain damage/movement and suspected cause 1 on side w/eco intact, 1 on side w/eco   |  |  |  |  |  |  |  |