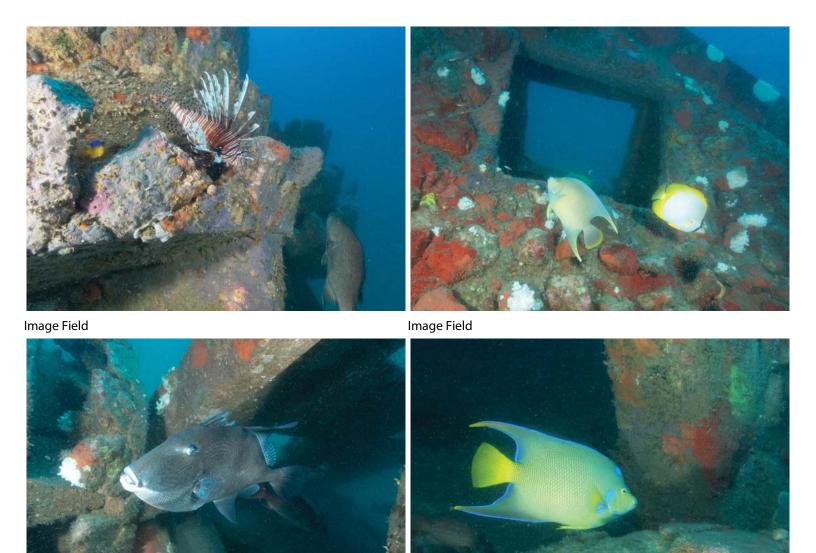

## Fish Counts (Click on the hyper-links below for identification)

| ✓ Angelfish-Blue                | O 1                 | <ul><li>2-10</li></ul> | <u> </u> | O 101+ | Length (inches) | Comments |
|---------------------------------|---------------------|------------------------|----------|--------|-----------------|----------|
| Angelfish-Queen                 | O 1                 | O 2-10                 | <u> </u> | O 101+ | Length (inches) | Comments |
| <b>▼</b> Barracuda-Great        | <ul><li>1</li></ul> | O 2-10                 | <u> </u> | ○ 101+ | Length (inches) | Comments |
| Barracuda-Guaguanche            | O 1                 | O 2-10                 | <u> </u> | ○ 101+ | Length (inches) | Comments |
| Batfish-Polka-Dot               | O 1                 | O 2-10                 | <u> </u> | O 101+ | Length (inches) | Comments |
| Blenny-Molly-Miller             | O 1                 | O 2-10                 | <u> </u> | O 101+ | Length (inches) | Comments |
| Blenny-Seaweed                  | O 1                 | O 2-10                 | <u> </u> | O 101+ | Length (inches) | Comments |
| Blenny-Tessellated              | O 1                 | O 2-10                 | <u> </u> | O 101+ | Length (inches) | Comments |
| Blenny?                         | O 1                 | O 2-10                 | <u> </u> | O 101+ | Length (inches) | Comments |
| <b>✓</b> Butterflyfish-Spotfin  | O 1                 | <ul><li>2-10</li></ul> | <u> </u> | O 101+ | Length (inches) | Comments |
| Butterflyfish?                  | O 1                 | O 2-10                 | <u> </u> | O 101+ | Length (inches) | Comments |
| ✓ Cardinalfish-Two-Spot         | O 1                 | <ul><li>2-10</li></ul> | <u> </u> | O 101+ | Length (inches) | Comments |
|                                 | O 1                 | <ul><li>2-10</li></ul> | <u> </u> | O 101+ | Length (inches) | Comments |
| Chromis-Yellowtail-<br>Reeffish | O 1                 | O 2-10                 | <u> </u> | O 101+ | Length (inches) | Comments |
| Cobia (Ling)                    | <u> </u>            | O 2-10                 | <u> </u> | O 101+ | Length (inches) | Comments |
| Cowfish-Scrawled                | O 1                 | O 2-10                 | <u> </u> | O 101+ | Length (inches) | Comments |
| ✓ Damselfish-Cocoa              | O 1                 | <ul><li>2-10</li></ul> | <u> </u> | O 101+ | Length (inches) | Comments |
| Damselfish?                     | O 1                 | O 2-10                 | <u> </u> | O 101+ | Length (inches) | Comments |
| Dolphin?                        | O 1                 | O 2-10                 | <u> </u> | O 101+ | Length (inches) | Comments |
| ✓ Drum-Cubbyu                   | O 1                 | <ul><li>2-10</li></ul> | <u> </u> | ○ 101+ | Length (inches) | Comments |
| Drum-Jackknifefish              | O 1                 | O 2-10                 | <u> </u> | O 101+ | Length (inches) | Comments |
| Eel?                            | O 1                 | O 2-10                 | <u> </u> | O 101+ | Length (inches) | Comments |
| Flounder-Gulf                   | O 1                 | O 2-10                 | O 11-100 | O 101+ | Length (inches) | Comments |
| Filefish?                       | O 1                 | O 2-10                 | O 11-100 | O 101+ | Length (inches) | Comments |
| Frogfish-Ocellated              | O 1                 | <u> </u>               | <u> </u> | O 101+ | Length (inches) | Comments |
| Goby-Spotted                    | O 1                 | <u> </u>               | <u> </u> | O 101+ | Length (inches) | Comments |
| Goby?                           | O 1                 | <u> </u>               | <u> </u> | O 101+ | Length (inches) | Comments |

| <b>✓</b> Grouper-Gag                                           | <u> </u>                                                    | <ul><li>2-10</li></ul>                                                     | <u> </u>                                                              | O 101+                                                                     | Length (inches)                                                    | Comments                               |
|----------------------------------------------------------------|-------------------------------------------------------------|----------------------------------------------------------------------------|-----------------------------------------------------------------------|----------------------------------------------------------------------------|--------------------------------------------------------------------|----------------------------------------|
| Grouper-Goliath                                                | <u> </u>                                                    | <u> </u>                                                                   | <u> </u>                                                              | O 101+                                                                     | Length (inches)                                                    | Comments                               |
| Grouper-Graysby                                                | O 1                                                         | <u> </u>                                                                   | <u> </u>                                                              | O 101+                                                                     | Length (inches)                                                    | Comments                               |
| Grouper-Red                                                    | O 1                                                         | <u> </u>                                                                   | <u> </u>                                                              | ○ 101+                                                                     | Length (inches)                                                    | Comments                               |
| Grouper-Rock-Hind                                              | <u> </u>                                                    | <u> </u>                                                                   | <u> </u>                                                              | O 101+                                                                     | Length (inches)                                                    | Comments                               |
| Grouper-Scamp                                                  | <u> </u>                                                    | <u> </u>                                                                   | <u> </u>                                                              | O 101+                                                                     | Length (inches)                                                    | Comments                               |
| ⊠Grunt-Juvenile                                                | <u> </u>                                                    | <ul><li>2-10</li></ul>                                                     | <u> </u>                                                              | O 101+                                                                     | Length (inches)                                                    | Comments                               |
| <b>✓</b> Grunt-Tomtate                                         | <u> </u>                                                    | <u> </u>                                                                   | <u> </u>                                                              | <ul><li>101+</li></ul>                                                     | Length (inches)                                                    | Comments                               |
| Grunt-White                                                    | <u> </u>                                                    | <u> </u>                                                                   | O 11-100                                                              | O 101+                                                                     | Length (inches)                                                    | Comments                               |
| Grunt?                                                         | O 1                                                         | <u> </u>                                                                   | <u> </u>                                                              | O 101+                                                                     | Length (inches)                                                    | Comments                               |
| Hogfish                                                        | <u> </u>                                                    | <u> </u>                                                                   | <u> </u>                                                              | O 101+                                                                     | Length (inches)                                                    | Comments                               |
| Hogfish-Spanish                                                | <u> </u>                                                    | <u> </u>                                                                   | <u> </u>                                                              | O 101+                                                                     | Length (inches)                                                    | Comments                               |
| ✓ Jack-Almaco-Lesser-AJ                                        | O 1                                                         | <u> </u>                                                                   | <ul><li>11-100</li></ul>                                              | O 101+                                                                     | Length (inches)                                                    | Comments                               |
| Jack-Blue-Runner                                               | O 1                                                         | <u> </u>                                                                   | <u> </u>                                                              | O 101+                                                                     | Length (inches)                                                    | Comments                               |
| <b>√</b> Jack-Greater-Amberjack                                | O 1                                                         | <u> </u>                                                                   | <u> </u>                                                              | <ul><li>101+</li></ul>                                                     | Length (inches)                                                    | Comments                               |
| <u> □Jack-Lookdown</u>                                         | O 1                                                         | <u> </u>                                                                   | <u> </u>                                                              | O 101+                                                                     | Length (inches)                                                    | Comments                               |
| Jack-Rainbow-Runner                                            | O 1                                                         | <u> </u>                                                                   | <u> </u>                                                              | O 101+                                                                     | Length (inches)                                                    | Comments                               |
| Jack-Round-Scad-Cigar-<br>Minnow                               | <u> </u>                                                    | <u> </u>                                                                   | <u> </u>                                                              | O 101+                                                                     | Length (inches)                                                    | Comments                               |
| Jack?                                                          | O 1                                                         | <u> </u>                                                                   | <u> </u>                                                              | O 101+                                                                     | Length (inches)                                                    | Comments                               |
| ✓ Lionfish                                                     | O 1                                                         | <ul><li>2-10</li></ul>                                                     | <u> </u>                                                              | O 101+                                                                     | Length (inches)                                                    | Comments                               |
| Lizardfish?                                                    |                                                             |                                                                            |                                                                       |                                                                            |                                                                    |                                        |
|                                                                | O 1                                                         | O 2-10                                                                     | <u> </u>                                                              | O 101+                                                                     | Length (inches)                                                    | Comments                               |
| Mackeral-King                                                  | <ul><li>1</li><li>1</li></ul>                               |                                                                            | <ul><li>11-100</li><li>11-100</li></ul>                               |                                                                            | Length (inches)                                                    | Comments Comments                      |
|                                                                |                                                             | <u> </u>                                                                   |                                                                       | O 101+                                                                     |                                                                    |                                        |
| Mackeral-King                                                  | O 1                                                         | <ul><li>2-10</li><li>2-10</li></ul>                                        | O 11-100                                                              | <ul><li>○ 101+</li><li>○ 101+</li></ul>                                    | Length (inches)                                                    | Comments                               |
| Mackeral-King  Mackeral-Spanish                                | ○ 1 ○ 1                                                     | <ul><li>2-10</li><li>2-10</li><li>2-10</li></ul>                           | <ul><li>11-100</li><li>11-100</li></ul>                               | <ul><li>101+</li><li>101+</li><li>101+</li></ul>                           | Length (inches)                                                    | Comments Comments                      |
| Mackeral-King  Mackeral-Spanish  Mahi                          | <ul><li>1</li><li>1</li><li>1</li></ul>                     | <ul><li>2-10</li><li>2-10</li><li>2-10</li><li>2-10</li></ul>              | <ul><li>11-100</li><li>11-100</li><li>11-100</li></ul>                | <ul><li>101+</li><li>101+</li><li>101+</li><li>101+</li></ul>              | Length (inches)  Length (inches)  Length (inches)                  | Comments Comments                      |
| Mackeral-King  Mackeral-Spanish  Mahi  Minnows-Glass-Small-Fry | <ul><li>1</li><li>1</li><li>1</li><li>1</li><li>1</li></ul> | <ul><li>2-10</li><li>2-10</li><li>2-10</li><li>2-10</li><li>2-10</li></ul> | <ul><li>11-100</li><li>11-100</li><li>11-100</li><li>11-100</li></ul> | <ul><li>101+</li><li>101+</li><li>101+</li><li>101+</li><li>101+</li></ul> | Length (inches)  Length (inches)  Length (inches)  Length (inches) | Comments  Comments  Comments  Comments |

| Porgy-Sheepshead           | <u> </u>            | <u> </u>               | <u> </u>                 | O 101+                 | Length (inches) | Comments                |
|----------------------------|---------------------|------------------------|--------------------------|------------------------|-----------------|-------------------------|
| Porgy?                     | <u> </u>            | <u> </u>               | <u> </u>                 | ○ 101+                 | Length (inches) | Comments                |
| Puffer-Bandtail            | <u> </u>            | <u> </u>               | <u> </u>                 | O 101+                 | Length (inches) | Comments                |
| Puffer-Sharpnose           | <u> </u>            | <u> </u>               | <u> </u>                 | ○ 101+                 | Length (inches) | Comments                |
| Puffer?                    | <u> </u>            | <u> </u>               | <u> </u>                 | ○ 101+                 | Length (inches) | Comments                |
| Ray?                       | <u> </u>            | <u> </u>               | <u> </u>                 | O 101+                 | Length (inches) | Comments                |
| ✓Shark?                    | <u> </u>            | <ul><li>2-10</li></ul> | <u> </u>                 | O 101+                 | Length (inches) | Comments bull shark     |
| Sharksucker-Sharksucker    | <u> </u>            | <u> </u>               | <u> </u>                 | ○ 101+                 | Length (inches) | Comments                |
| Sharksucker-Whitefin       | <u> </u>            | <u> </u>               | <u> </u>                 | ○ 101+                 | Length (inches) | Comments                |
| Sand-Perch                 | <u> </u>            | <u> </u>               | <u> </u>                 | O 101+                 | Length (inches) | Comments                |
| Seabass-Bank               | <u> </u>            | <u> </u>               | <u> </u>                 | O 101+                 | Length (inches) | Comments                |
| Seabass-Belted-Sandfish    | <u> </u>            | <u> </u>               | <u> </u>                 | O 101+                 | Length (inches) | Comments                |
| Seabass-Black              | <u> </u>            | <u> </u>               | <u> </u>                 | ○ 101+                 | Length (inches) | Comments                |
| Seabass-Pygmy              | <u> </u>            | <u> </u>               | <u> </u>                 | O 101+                 | Length (inches) | Comments                |
| Seabass?                   | <u> </u>            | <u> </u>               | <u> </u>                 | O 101+                 | Length (inches) | Comments                |
| ✓ Snapper-Gray             | <u> </u>            | <u> </u>               | <ul><li>11-100</li></ul> | O 101+                 | Length (inches) | Comments                |
| Snapper-Lane               | <u> </u>            | <u> </u>               | <u> </u>                 | ○ 101+                 | Length (inches) | Comments                |
| ✓ Snapper-Red              | <u> </u>            | <u> </u>               | <u> </u>                 | <ul><li>101+</li></ul> | Length (inches) | Comments                |
| ✓ Snapper-Vermillion       | O 1                 | <u> </u>               | <u> </u>                 | <ul><li>101+</li></ul> | Length (inches) | Comments                |
| Snapper?                   | <u> </u>            | <u> </u>               | <u> </u>                 | O 101+                 | Length (inches) | Comments                |
| ✓ Soapfish-Whitespotted    | <u> </u>            | <ul><li>2-10</li></ul> | <u> </u>                 | O 101+                 | Length (inches) | Comments                |
| Spadefish-Atlantic         | <u> </u>            | <u> </u>               | <u> </u>                 | O 101+                 | Length (inches) | Comments                |
| Toadfish-Leopard           | <u> </u>            | <u> </u>               | <u> </u>                 | O 101+                 | Length (inches) | Comments                |
| <b></b> ✓ Triggerfish-Gray | <u> </u>            | <u> </u>               | <ul><li>11-100</li></ul> | O 101+                 | Length (inches) | Comments                |
| Wrasse-Slippery-Dick       | <u> </u>            | <u> </u>               | <u> </u>                 | O 101+                 | Length (inches) | Comments                |
| ✓ Unlisted-See-Comments    | <ul><li>1</li></ul> | <u> </u>               | <u> </u>                 | O 101+                 | Length (inches) | Comments townsend       |
| ✓ Unlisted-See-Comments    | O 1                 | <u> </u>               | <ul><li>11-100</li></ul> | O 101+                 | Length (inches) | Comments painted wrasse |
| Unlisted-See-Comments      | <u> </u>            | <u> </u>               | <u> </u>                 | ○ 101+                 | Length (inches) | Comments                |