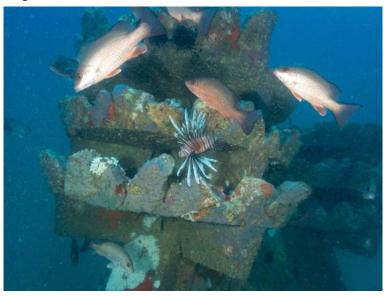

| MBARA Diver's Reef Survey Form Rev 11 May 2013  Clear Form                            |  |  |  |  |  |  |  |
|---------------------------------------------------------------------------------------|--|--|--|--|--|--|--|
| Reef Number and Name 161 Unnamed Reef                                                 |  |  |  |  |  |  |  |
| Latitude (00 00.000) Longitude (00 00.000) Was published lat/lon correct? Yes         |  |  |  |  |  |  |  |
| GPS Manufacturer & Model: SIMRAD EVO3 NSS9                                            |  |  |  |  |  |  |  |
| Sonar Depth (feet) 101 Survey Date Jun 28, 2020 Time 1300                             |  |  |  |  |  |  |  |
| Weather Conditions 50% clouds Sea Condition 1-2 feet                                  |  |  |  |  |  |  |  |
| Boat Name Bobcat Boat Captain Bob Cox                                                 |  |  |  |  |  |  |  |
| Dive Leader Carol Cox                                                                 |  |  |  |  |  |  |  |
| Dive Team Members Carol Cox and Kimberly Higdon                                       |  |  |  |  |  |  |  |
| Depth Gauge Depth (feet) 107 Diver Bottom Time (minutes) 40                           |  |  |  |  |  |  |  |
| Water Temp Surface (Fahrenheit) 84 Water Temp Bottom (Fahrenheit) 74                  |  |  |  |  |  |  |  |
| Water Visibility Surface (feet) 70 Water Visibility Bottom (feet) 10                  |  |  |  |  |  |  |  |
| Thermocline Depth (feet) Current Direction Current Speed (knots) weak                 |  |  |  |  |  |  |  |
| Other Water Column Characteristics (check all that apply)                             |  |  |  |  |  |  |  |
| oxtimes Plankton $oxtimes$ Algae $oxtimes$ Jellyfish $oxtimes$ Turbid $oxtimes$ Other |  |  |  |  |  |  |  |
| Bottom Composition (check all that apply)                                             |  |  |  |  |  |  |  |
| ⊠ Sand □ Silt □ Mud □ Gravel □ Shell □ Other □                                        |  |  |  |  |  |  |  |
| Reef Materials & Quantity 3 superreefs with ecosystems on top                         |  |  |  |  |  |  |  |
| Reef Height at Highest Point (measured from base to top of the reef)(feet) 16         |  |  |  |  |  |  |  |
| Physical Condition (Durability, stability, storm damage, other damage or movement):   |  |  |  |  |  |  |  |
| <ul> <li>○ No damage</li></ul>                                                        |  |  |  |  |  |  |  |
| Explain damage/movement and suspected cause 1 on side w/eco intact, 1 on side w/eco   |  |  |  |  |  |  |  |

| <b>✓</b> Grouper-Gag                                           | <u> </u>                                                    | <ul><li>2-10</li></ul>                                                     | <u> </u>                                                              | O 101+                                                                     | Length (inches)                                                    | Comments                               |
|----------------------------------------------------------------|-------------------------------------------------------------|----------------------------------------------------------------------------|-----------------------------------------------------------------------|----------------------------------------------------------------------------|--------------------------------------------------------------------|----------------------------------------|
| Grouper-Goliath                                                | <u> </u>                                                    | <u> </u>                                                                   | <u> </u>                                                              | O 101+                                                                     | Length (inches)                                                    | Comments                               |
| Grouper-Graysby                                                | O 1                                                         | <u> </u>                                                                   | <u> </u>                                                              | O 101+                                                                     | Length (inches)                                                    | Comments                               |
| Grouper-Red                                                    | O 1                                                         | <u> </u>                                                                   | <u> </u>                                                              | ○ 101+                                                                     | Length (inches)                                                    | Comments                               |
| Grouper-Rock-Hind                                              | <u> </u>                                                    | <u> </u>                                                                   | <u> </u>                                                              | O 101+                                                                     | Length (inches)                                                    | Comments                               |
| Grouper-Scamp                                                  | <u> </u>                                                    | <u> </u>                                                                   | <u> </u>                                                              | O 101+                                                                     | Length (inches)                                                    | Comments                               |
| ⊠Grunt-Juvenile                                                | <u> </u>                                                    | <ul><li>2-10</li></ul>                                                     | <u> </u>                                                              | O 101+                                                                     | Length (inches)                                                    | Comments                               |
| <b>✓</b> Grunt-Tomtate                                         | <u> </u>                                                    | <u> </u>                                                                   | <u> </u>                                                              | <ul><li>101+</li></ul>                                                     | Length (inches)                                                    | Comments                               |
| Grunt-White                                                    | <u> </u>                                                    | <u> </u>                                                                   | O 11-100                                                              | O 101+                                                                     | Length (inches)                                                    | Comments                               |
| Grunt?                                                         | O 1                                                         | <u> </u>                                                                   | <u> </u>                                                              | O 101+                                                                     | Length (inches)                                                    | Comments                               |
| Hogfish                                                        | <u> </u>                                                    | <u> </u>                                                                   | <u> </u>                                                              | O 101+                                                                     | Length (inches)                                                    | Comments                               |
| Hogfish-Spanish                                                | <u> </u>                                                    | <u> </u>                                                                   | <u> </u>                                                              | O 101+                                                                     | Length (inches)                                                    | Comments                               |
| ✓ Jack-Almaco-Lesser-AJ                                        | O 1                                                         | <u> </u>                                                                   | <ul><li>11-100</li></ul>                                              | O 101+                                                                     | Length (inches)                                                    | Comments                               |
| Jack-Blue-Runner                                               | O 1                                                         | <u> </u>                                                                   | <u> </u>                                                              | O 101+                                                                     | Length (inches)                                                    | Comments                               |
| <b>√</b> Jack-Greater-Amberjack                                | O 1                                                         | <u> </u>                                                                   | <u> </u>                                                              | <ul><li>101+</li></ul>                                                     | Length (inches)                                                    | Comments                               |
| <u> □Jack-Lookdown</u>                                         | O 1                                                         | <u> </u>                                                                   | <u> </u>                                                              | O 101+                                                                     | Length (inches)                                                    | Comments                               |
| Jack-Rainbow-Runner                                            | O 1                                                         | <u> </u>                                                                   | <u> </u>                                                              | O 101+                                                                     | Length (inches)                                                    | Comments                               |
| Jack-Round-Scad-Cigar-<br>Minnow                               | <u> </u>                                                    | <u> </u>                                                                   | <u> </u>                                                              | O 101+                                                                     | Length (inches)                                                    | Comments                               |
| Jack?                                                          | O 1                                                         | <u> </u>                                                                   | <u> </u>                                                              | O 101+                                                                     | Length (inches)                                                    | Comments                               |
| ✓ Lionfish                                                     | O 1                                                         | <ul><li>2-10</li></ul>                                                     | <u> </u>                                                              | O 101+                                                                     | Length (inches)                                                    | Comments                               |
| Lizardfish?                                                    |                                                             |                                                                            |                                                                       |                                                                            |                                                                    |                                        |
|                                                                | O 1                                                         | O 2-10                                                                     | <u> </u>                                                              | O 101+                                                                     | Length (inches)                                                    | Comments                               |
| Mackeral-King                                                  | <ul><li>1</li><li>1</li></ul>                               |                                                                            | <ul><li>11-100</li><li>11-100</li></ul>                               |                                                                            | Length (inches)                                                    | Comments Comments                      |
|                                                                |                                                             | <u> </u>                                                                   |                                                                       | O 101+                                                                     |                                                                    |                                        |
| Mackeral-King                                                  | O 1                                                         | <ul><li>2-10</li><li>2-10</li></ul>                                        | O 11-100                                                              | <ul><li>○ 101+</li><li>○ 101+</li></ul>                                    | Length (inches)                                                    | Comments                               |
| Mackeral-King  Mackeral-Spanish                                | ○ 1 ○ 1                                                     | <ul><li>2-10</li><li>2-10</li><li>2-10</li></ul>                           | <ul><li>11-100</li><li>11-100</li></ul>                               | <ul><li>101+</li><li>101+</li><li>101+</li></ul>                           | Length (inches)                                                    | Comments Comments                      |
| Mackeral-King  Mackeral-Spanish  Mahi                          | <ul><li>1</li><li>1</li><li>1</li></ul>                     | <ul><li>2-10</li><li>2-10</li><li>2-10</li><li>2-10</li></ul>              | <ul><li>11-100</li><li>11-100</li><li>11-100</li></ul>                | <ul><li>101+</li><li>101+</li><li>101+</li><li>101+</li></ul>              | Length (inches)  Length (inches)  Length (inches)                  | Comments Comments                      |
| Mackeral-King  Mackeral-Spanish  Mahi  Minnows-Glass-Small-Fry | <ul><li>1</li><li>1</li><li>1</li><li>1</li><li>1</li></ul> | <ul><li>2-10</li><li>2-10</li><li>2-10</li><li>2-10</li><li>2-10</li></ul> | <ul><li>11-100</li><li>11-100</li><li>11-100</li><li>11-100</li></ul> | <ul><li>101+</li><li>101+</li><li>101+</li><li>101+</li><li>101+</li></ul> | Length (inches)  Length (inches)  Length (inches)  Length (inches) | Comments  Comments  Comments  Comments |