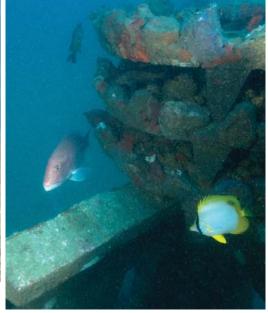

| MBARA Diver's Reef Survey Form Rev 11 May 2013  Clear Form                            |  |  |  |  |  |  |  |
|---------------------------------------------------------------------------------------|--|--|--|--|--|--|--|
| Reef Number and Name 161 Unnamed Reef                                                 |  |  |  |  |  |  |  |
| Latitude (00 00.000) Longitude (00 00.000) Was published lat/lon correct? Yes         |  |  |  |  |  |  |  |
| GPS Manufacturer & Model: SIMRAD EVO3 NSS9                                            |  |  |  |  |  |  |  |
| Sonar Depth (feet) 101 Survey Date Jun 28, 2020 Time 1300                             |  |  |  |  |  |  |  |
| Weather Conditions 50% clouds Sea Condition 1-2 feet                                  |  |  |  |  |  |  |  |
| Boat Name Bobcat Boat Captain Bob Cox                                                 |  |  |  |  |  |  |  |
| Dive Leader Carol Cox                                                                 |  |  |  |  |  |  |  |
| Dive Team Members Carol Cox and Kimberly Higdon                                       |  |  |  |  |  |  |  |
| Depth Gauge Depth (feet) 107 Diver Bottom Time (minutes) 40                           |  |  |  |  |  |  |  |
| Water Temp Surface (Fahrenheit) 84 Water Temp Bottom (Fahrenheit) 74                  |  |  |  |  |  |  |  |
| Water Visibility Surface (feet) 70 Water Visibility Bottom (feet) 10                  |  |  |  |  |  |  |  |
| Thermocline Depth (feet) Current Direction Current Speed (knots) weak                 |  |  |  |  |  |  |  |
| Other Water Column Characteristics (check all that apply)                             |  |  |  |  |  |  |  |
| oxtimes Plankton $oxtimes$ Algae $oxtimes$ Jellyfish $oxtimes$ Turbid $oxtimes$ Other |  |  |  |  |  |  |  |
| Bottom Composition (check all that apply)                                             |  |  |  |  |  |  |  |
| ⊠ Sand □ Silt □ Mud □ Gravel □ Shell □ Other □                                        |  |  |  |  |  |  |  |
| Reef Materials & Quantity 3 superreefs with ecosystems on top                         |  |  |  |  |  |  |  |
| Reef Height at Highest Point (measured from base to top of the reef)(feet) 16         |  |  |  |  |  |  |  |
| Physical Condition (Durability, stability, storm damage, other damage or movement):   |  |  |  |  |  |  |  |
| <ul> <li>○ No damage</li></ul>                                                        |  |  |  |  |  |  |  |
| Explain damage/movement and suspected cause 1 on side w/eco intact, 1 on side w/eco   |  |  |  |  |  |  |  |