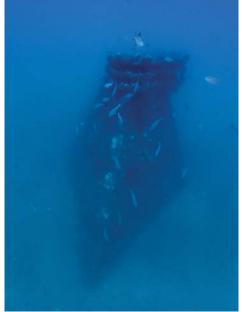

| MBARA Diver's Reef Survey Form Rev 11 May 2013  Clear Form                            |  |  |  |  |  |  |  |
|---------------------------------------------------------------------------------------|--|--|--|--|--|--|--|
| Reef Number and Name 161 Unnamed Reef                                                 |  |  |  |  |  |  |  |
| Latitude (00 00.000) Longitude (00 00.000) Was published lat/lon correct? Yes         |  |  |  |  |  |  |  |
| GPS Manufacturer & Model: SIMRAD EVO3 NSS9                                            |  |  |  |  |  |  |  |
| Sonar Depth (feet) 101 Survey Date Jun 28, 2020 Time 1300                             |  |  |  |  |  |  |  |
| Weather Conditions 50% clouds Sea Condition 1-2 feet                                  |  |  |  |  |  |  |  |
| Boat Name Bobcat Boat Captain Bob Cox                                                 |  |  |  |  |  |  |  |
| Dive Leader Carol Cox                                                                 |  |  |  |  |  |  |  |
| Dive Team Members Carol Cox and Kimberly Higdon                                       |  |  |  |  |  |  |  |
| Depth Gauge Depth (feet) 107 Diver Bottom Time (minutes) 40                           |  |  |  |  |  |  |  |
| Water Temp Surface (Fahrenheit) 84 Water Temp Bottom (Fahrenheit) 74                  |  |  |  |  |  |  |  |
| Water Visibility Surface (feet) 70 Water Visibility Bottom (feet) 10                  |  |  |  |  |  |  |  |
| Thermocline Depth (feet) Current Direction Current Speed (knots) weak                 |  |  |  |  |  |  |  |
| Other Water Column Characteristics (check all that apply)                             |  |  |  |  |  |  |  |
| oxtimes Plankton $oxtimes$ Algae $oxtimes$ Jellyfish $oxtimes$ Turbid $oxtimes$ Other |  |  |  |  |  |  |  |
| Bottom Composition (check all that apply)                                             |  |  |  |  |  |  |  |
| ⊠ Sand □ Silt □ Mud □ Gravel □ Shell □ Other □                                        |  |  |  |  |  |  |  |
| Reef Materials & Quantity 3 superreefs with ecosystems on top                         |  |  |  |  |  |  |  |
| Reef Height at Highest Point (measured from base to top of the reef)(feet) 16         |  |  |  |  |  |  |  |
| Physical Condition (Durability, stability, storm damage, other damage or movement):   |  |  |  |  |  |  |  |
| <ul> <li>○ No damage</li></ul>                                                        |  |  |  |  |  |  |  |
| Explain damage/movement and suspected cause 1 on side w/eco intact, 1 on side w/eco   |  |  |  |  |  |  |  |