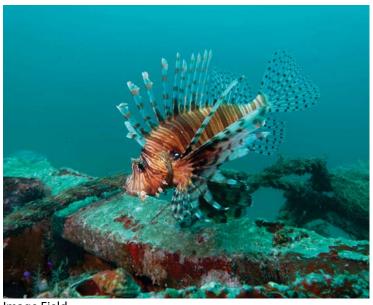

| <b>✓</b> | Lionfish                   | 0 | 1 | $\circ$ | 2-10 | •          | 11-100 | $\bigcirc$ | 101+ | Length (inches) | Comments   | <b>3</b> |
|----------|----------------------------|---|---|---------|------|------------|--------|------------|------|-----------------|------------|----------|
|          | Mackeral-King              | 0 | 1 | 0       | 2-10 | $\circ$    | 11-100 | 0          | 101+ | Length (inches) | Comments   |          |
|          | <u>Mackeral-Spanish</u>    | 0 | 1 | 0       | 2-10 | $\circ$    | 11-100 | 0          | 101+ | Length (inches) | Comments [ |          |
|          | Minnows-Glass-Small-Fry    | 0 | 1 | 0       | 2-10 | $\bigcirc$ | 11-100 | 0          | 101+ | Length (inches) | Comments [ |          |
|          | Pinfish?                   | 0 | 1 | 0       | 2-10 | $\bigcirc$ | 11-100 | $\bigcirc$ | 101+ | Length (inches) | Comments [ |          |
| <b>✓</b> | Porgy-Sheepshead-<br>Porgy | 0 | 1 | •       | 2-10 | $\circ$    | 11-100 | 0          | 101+ | Length (inches) | Comments   |          |
|          | Porgy-Sheepshead           | 0 | 1 | 0       | 2-10 | $\circ$    | 11-100 | $\bigcirc$ | 101+ | Length (inches) | Comments [ |          |
|          | Porgy?                     | 0 | 1 | 0       | 2-10 | $\circ$    | 11-100 | $\bigcirc$ | 101+ | Length (inches) | Comments [ |          |
|          | <u>Puffer-Bandtail</u>     | 0 | 1 | 0       | 2-10 | $\circ$    | 11-100 | $\bigcirc$ | 101+ | Length (inches) | Comments [ |          |
| <b>√</b> | <u>Puffer-Sharpnose</u>    | 0 | 1 | •       | 2-10 | $\circ$    | 11-100 | $\bigcirc$ | 101+ | Length (inches) | Comments [ |          |
|          | Puffer?                    | 0 | 1 | $\circ$ | 2-10 | 0          | 11-100 | $\bigcirc$ | 101+ | Length (inches) | Comments   |          |
|          | Ray?                       | 0 | 1 | $\circ$ | 2-10 | 0          | 11-100 | $\bigcirc$ | 101+ | Length (inches) | Comments [ |          |
| <b>√</b> | <u>Shark-Bull</u>          | • | 1 | $\circ$ | 2-10 | 0          | 11-100 | $\bigcirc$ | 101+ | Length (inches) | Comments [ |          |
|          | Shark-Sandbar              | 0 | 1 | 0       | 2-10 | $\circ$    | 11-100 | $\bigcirc$ | 101+ | Length (inches) | Comments [ |          |
|          | Shark?                     | 0 | 1 | 0       | 2-10 | $\circ$    | 11-100 | 0          | 101+ | Length (inches) | Comments   |          |
| <b>✓</b> | Sharksucker-Sharksucker    | • | 1 | 0       | 2-10 | $\circ$    | 11-100 | 0          | 101+ | Length (inches) | Comments   |          |
|          | Sand-Perch                 | 0 | 1 | 0       | 2-10 | $\circ$    | 11-100 | О          | 101+ | Length (inches) | Comments   |          |
|          | <u>Seabass-Bank</u>        | 0 | 1 | 0       | 2-10 | $\circ$    | 11-100 | О          | 101+ | Length (inches) | Comments   |          |
|          | Seabass-Belted-Sandfish    | 0 | 1 | 0       | 2-10 | $\circ$    | 11-100 | $\bigcirc$ | 101+ | Length (inches) | Comments [ |          |
|          | <u>Seabass-Black</u>       | 0 | 1 | $\circ$ | 2-10 | 0          | 11-100 | $\bigcirc$ | 101+ | Length (inches) | Comments [ |          |
|          | <u>Seabass-Pygmy</u>       | 0 | 1 | 0       | 2-10 | $\circ$    | 11-100 | $\bigcirc$ | 101+ | Length (inches) | Comments [ |          |
|          | Seabass?                   | 0 | 1 | 0       | 2-10 | $\circ$    | 11-100 | $\bigcirc$ | 101+ | Length (inches) | Comments [ |          |
| <b>√</b> | Snapper-Gray               | 0 | 1 | 0       | 2-10 | •          | 11-100 | $\bigcirc$ | 101+ | Length (inches) | Comments [ |          |
| <b>√</b> | <u>Snapper-Lane</u>        | • | 1 | 0       | 2-10 | $\circ$    | 11-100 | $\bigcirc$ | 101+ | Length (inches) | Comments [ |          |
| <b>√</b> | Snapper-Red                | 0 | 1 | 0       | 2-10 | $\circ$    | 11-100 | •          | 101+ | Length (inches) | Comments [ |          |
| <b>/</b> | <u>Snapper-Vermillion</u>  | 0 | 1 | $\circ$ | 2-10 | 0          | 11-100 | •          | 101+ | Length (inches) | Comments   |          |
|          | Snapper?                   | 0 | 1 | $\circ$ | 2-10 | 0          | 11-100 | $\bigcirc$ | 101+ | Length (inches) | Comments   |          |
| <b>/</b> | Soapfish-Whitespotted      | 0 | 1 | •       | 2-10 | $\circ$    | 11-100 | $\bigcirc$ | 101+ | Length (inches) | Comments [ |          |