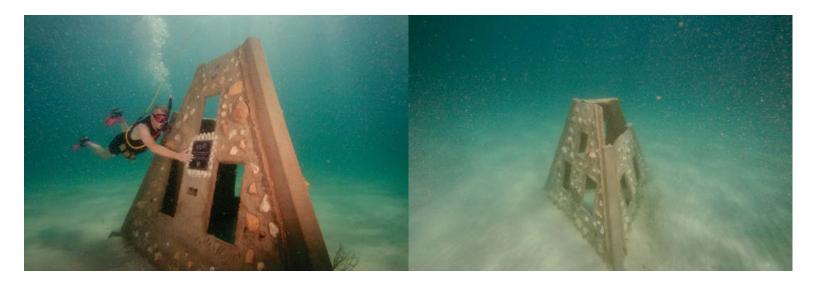

# MBARA Diver's Reef Survey Form Rev 20 Jun 2016

| Reef Number and Name MB 211 James Whitright Memorial Reef                                               |
|---------------------------------------------------------------------------------------------------------|
| Latitude 29 56.304 Longitude 00 00.000 B5 29.196 Was published 1at/lon correct? Yes Sonar Depth (ft) 20 |
| GPS Manufacturer & Model: SIMRAD NSS9 EVO3                                                              |
| Survey Date Apr 29, 2018 Dive # 1 Time 1000                                                             |
| Cloud Cover % 0 Wind Spd & Dir 5kts NW Wave Height (ft) 1-2                                             |
| Boat Name    Bobcat    Boat Captain    Bob Cox    Crew    Carol Cox                                     |
| Divers Bob and Carol Cox                                                                                |
| Survey Type Roving Diver Depth Gauge Depth (ft) 21 Diver Bottom Time (minutes) 38                       |
| Water Temp Surface (Fahrenheit)       70       Water Temp Bottom (Fahrenheit)       67                  |
| Water Visibility Surface (feet) 50 Water Visibility Bottom (feet) 50                                    |
| Thermocline Depth (feet)       Current Direction       NW       Current Speed (knots)       .5          |
| Other Water Column Characteristics (check all that apply)                                               |
| $\boxtimes$ Plankton $\boxtimes$ Algae $\square$ Jellyfish $\boxtimes$ Turbid $\square$ Other           |
| Bottom Composition (check all that apply)                                                               |
| $\boxtimes$ Sand $\square$ Silt $\square$ Mud $\square$ Gravel $\boxtimes$ Shell $\square$ Other        |
| Reef Materials & Quantity 6 FLAR and 2 Ecosystems on pilings. 1 FLAR has memorial plaque.               |
| Reef Height at Highest Point (measured from base to top of the reef)(feet) 8                            |
| Physical Condition (Durability, stability, storm damage, other damage or movement):                     |
| <ul> <li>● No damage ○ Damage</li> <li>● No movement ○ Movement</li> </ul>                              |
| Explain damage/movement<br>and suspected cause                                                          |

# ☑ Other Observations/Photos:

Observations

See video at https://youtu.be/gaaxtvdZQG8

**Print Form** 

Image Field