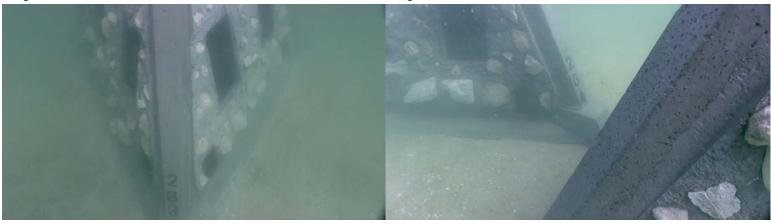

## ✓ Other Observations/Photos:

Observations 10 FLAR were deployed 11/12/2016. Initial survey was accomplished to verify location, orientation, and assess any damages. Location and proper orientation verified. No damage observed.

YouTube Video URL: https://youtu.be/84pGPHiUhcM

| Photos? | Yes | Attached? | Yes |
|---------|-----|-----------|-----|
| Video?  | Yes |           |     |

**Print Form** 

Image Field