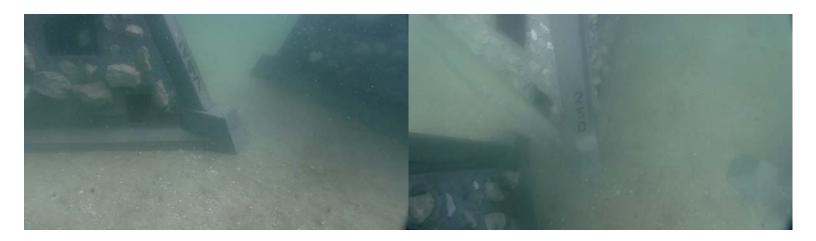

## ✓ Other Observations/Photos:

Observations 10 FLAR were deployed 11/12/2016. Initial survey was accomplished to verify location, orientation, and assess any damages. Location and proper orientation verified. No damage observed.

YouTube Video URL: https://youtu.be/84pGPHiUhcM

| Photos? | Yes | Attached? | Yes |
|---------|-----|-----------|-----|
| Video?  | Yes |           |     |

**Print Form** 

Image Field