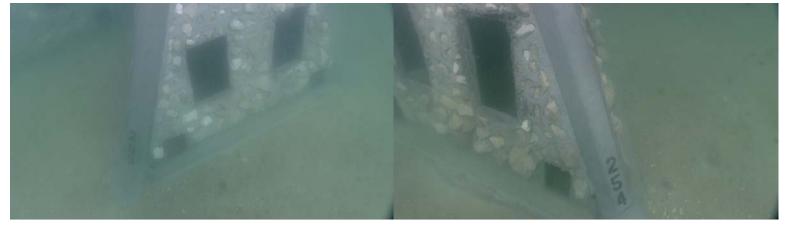

## ✓ Other Observations/Photos:

Observations 10 FLAR were deployed 11/12/2016. Initial survey was accomplished to verify location, orientation, and assess any damages. Location and proper orientation verified. No damage observed.

YouTube Video URL: https://youtu.be/84pGPHiUhcM

| Photos? | Yes | Attached? | Yes |
|---------|-----|-----------|-----|
| Video?  | Yes |           |     |

**Print Form** 

Image Field