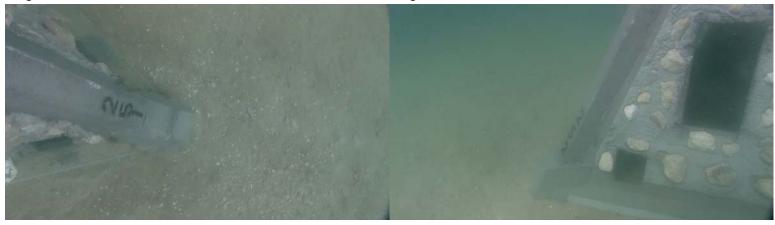

## ✓ Other Observations/Photos:

Observations 10 FLAR were deployed 11/12/2016. Initial survey was accomplished to verify location, orientation, and assess any damages. Location and proper orientation verified. No damage observed.

YouTube Video URL: https://youtu.be/84pGPHiUhcM

| Photos? | Yes | Attached? | Yes |
|---------|-----|-----------|-----|
| Video?  | Yes |           |     |

**Print Form** 

Image Field