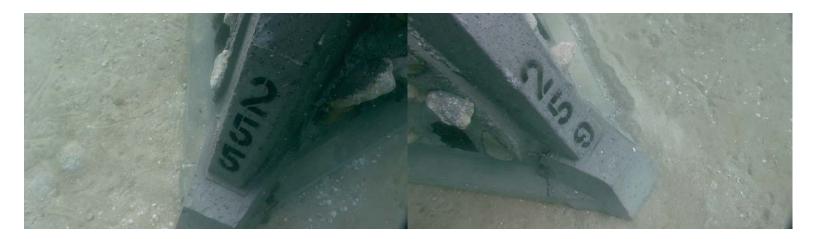

## ✓ Other Observations/Photos:

Observations 10 FLAR were deployed 11/12/2016. Initial survey was accomplished to verify location, orientation, and assess any damages. Location and proper orientation verified. No damage observed.

YouTube Video URL: https://youtu.be/84pGPHiUhcM

| Photos? | Yes | Attached? | Yes |
|---------|-----|-----------|-----|
| Video?  | Yes |           |     |

**Print Form** 

Image Field