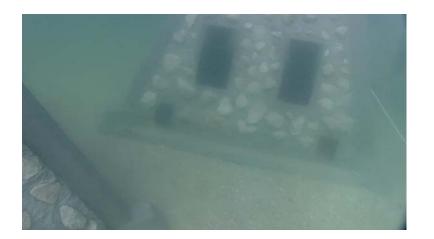

## ✓ Other Observations/Photos:

Observations 10 FLAR were deployed 11/12/2016. Initial survey was accomplished to verify location, orientation, and assess any damages. Location and proper orientation verified. No damage observed.

YouTube Video URL: https://youtu.be/84pGPHiUhcM

| Photos? | Yes | Attached? | Yes |
|---------|-----|-----------|-----|
| Video?  | Yes |           |     |

**Print Form** 

Image Field