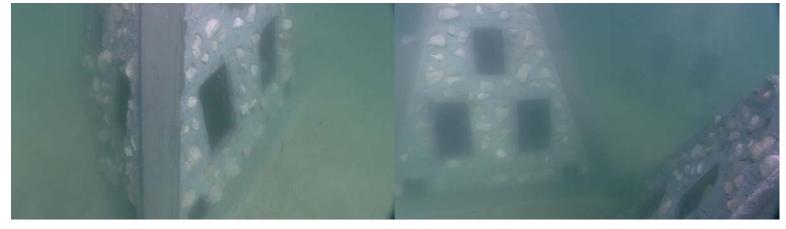

## ✓ Other Observations/Photos:

Observations 10 FLAR were deployed 11/12/2016. Initial survey was accomplished to verify location, orientation, and assess any damages. Location and proper orientation verified. No damage observed.

YouTube Video URL: https://youtu.be/84pGPHiUhcM

| Photos? | Yes | Attached? | Yes |
|---------|-----|-----------|-----|
| Video?  | Yes |           |     |

**Print Form** 

Image Field