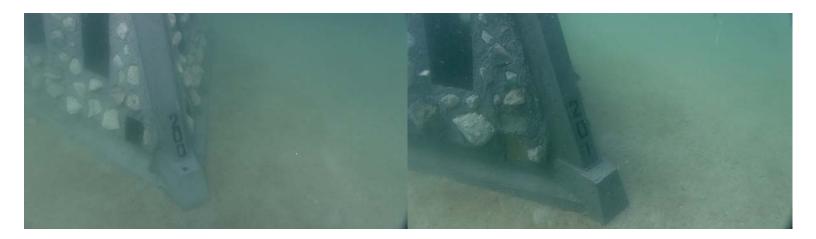

## ✓ Other Observations/Photos:

Observations 8 FLAR were deployed 11/11/2016. Initial survey was accomplished to verify location, orientation, and assess any damages. Location and proper orientation verified. No damage observed.

YouTube Video URL: https://youtu.be/T\_xI7YK1iGs

| Photos? | Yes | Attached? | Yes |
|---------|-----|-----------|-----|
| Video?  | Yes |           |     |

**Print Form** 

Image Field

Image Field

Image Field