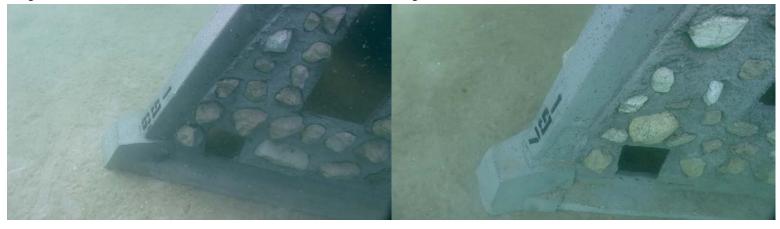

## ✓ Other Observations/Photos:

Observations 8 FLAR were deployed 11/11/2016. Initial survey was accomplished to verify location, orientation, and assess any damages. Location and proper orientation verified. No damage observed.

YouTube Video URL: https://youtu.be/T\_xI7YK1iGs

| Photos? | Yes | Attached? | Yes |
|---------|-----|-----------|-----|
| Video?  | Yes |           |     |

**Print Form** 

Image Field

Image Field

Image Field