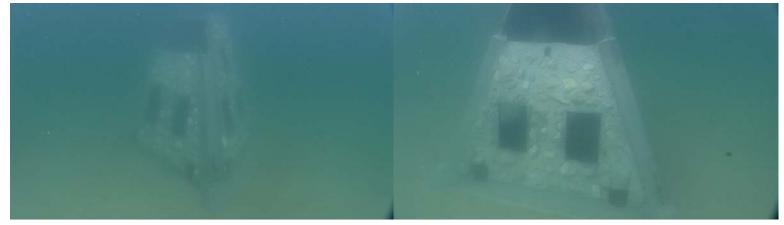

## ✓ Other Observations/Photos:

Observations 8 FLAR were deployed 11/11/2016. Initial survey was accomplished to verify location, orientation, and assess any damages. Location and proper orientation verified. No damage observed.

YouTube Video URL: https://youtu.be/T\_xI7YK1iGs

| Photos? | Yes | Attached? | Yes |
|---------|-----|-----------|-----|
| Video?  | Yes |           |     |

**Print Form** 

Image Field

Image Field

Image Field