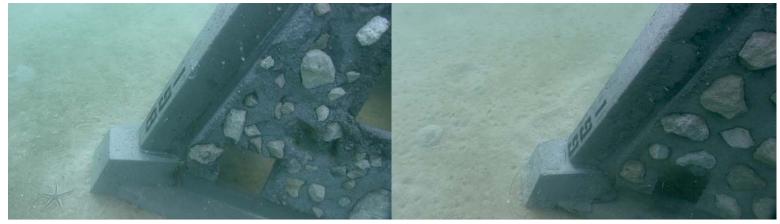

## ✓ Other Observations/Photos:

Observations 8 FLAR were deployed 11/11/2016. Initial survey was accomplished to verify location, orientation, and assess any damages. Location and proper orientation verified. No damage observed.

YouTube Video URL: https://youtu.be/T\_xI7YK1iGs

| Photos? | Yes | Attached? | Yes |
|---------|-----|-----------|-----|
| Video?  | Yes |           |     |

**Print Form** 

Image Field

Image Field

Image Field