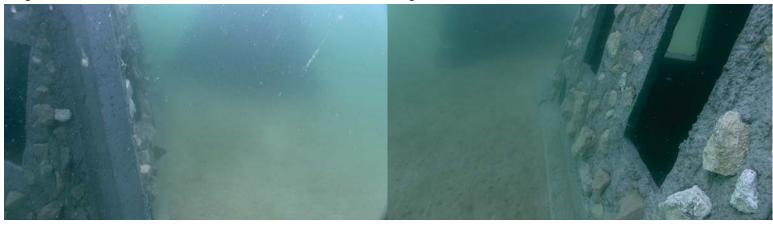

## ✓ Other Observations/Photos:

Observations 8 FLAR were deployed 11/11/2016. Initial survey was accomplished to verify location, orientation, and assess any damages. Location and proper orientation verified. No damage observed.

YouTube Video URL: https://youtu.be/T\_xI7YK1iGs

| Photos? | Yes | Attached? | Yes |
|---------|-----|-----------|-----|
| Video?  | Yes |           |     |

**Print Form** 

Image Field

Image Field

Image Field