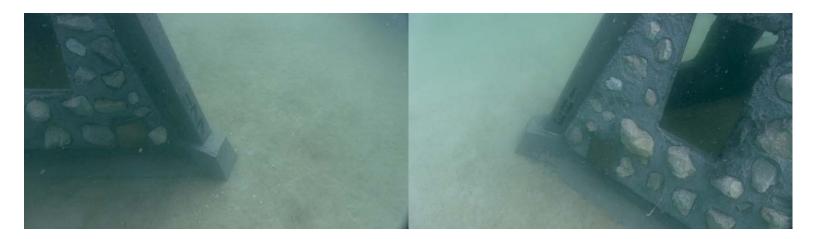

## ✓ Other Observations/Photos:

Observations 8 FLAR were deployed 11/11/2016. Initial survey was accomplished to verify location, orientation, and assess any damages. Location and proper orientation verified. No damage observed.

YouTube Video URL: https://youtu.be/T\_xI7YK1iGs

| Photos? | Yes | Attached? | Yes |
|---------|-----|-----------|-----|
| Video?  | Yes |           |     |

**Print Form** 

Image Field

Image Field

Image Field