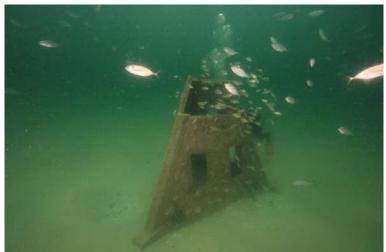

| MBARA Diver's Reef Survey Form Rev 11 May 2013  Clear For                                         |  |  |  |  |  |  |  |
|---------------------------------------------------------------------------------------------------|--|--|--|--|--|--|--|
| Reef Number and Name MB-177 Michael Golden Memorial Reef                                          |  |  |  |  |  |  |  |
| Latitude (00 00.000) 29 56.021 Longitude (00 00.000) 85 29.311 Was published lat/lon correct? Yes |  |  |  |  |  |  |  |
| GPS Manufacturer & Model:  Garmin 188C                                                            |  |  |  |  |  |  |  |
| Sonar Depth (feet) 21 Survey Date Jun 15, 2016 Time 1215                                          |  |  |  |  |  |  |  |
| Weather Conditions Sunny Sea Condition 2 - 3 ft                                                   |  |  |  |  |  |  |  |
| Boat Name Bob Cat Boat Captain Bob Cox                                                            |  |  |  |  |  |  |  |
| Dive Leader Bob Cox                                                                               |  |  |  |  |  |  |  |
| Dive Team Members Carol Cox                                                                       |  |  |  |  |  |  |  |
| Depth Gauge Depth (feet) 22 Diver Bottom Time (minutes) 30                                        |  |  |  |  |  |  |  |
| Water Temp Surface (Fahrenheit) 86 Water Temp Bottom (Fahrenheit) 80                              |  |  |  |  |  |  |  |
| Water Visibility Surface (feet) 15 Water Visibility Bottom (feet) 20                              |  |  |  |  |  |  |  |
| Thermocline Depth (feet) 18 Current Direction Current Speed (knots)                               |  |  |  |  |  |  |  |
| Other Water Column Characteristics (check all that apply)                                         |  |  |  |  |  |  |  |
| $\Box$ Plankton $\Box$ Algae $\Box$ Jellyfish $oxdot$ Turbid $\Box$ Other                         |  |  |  |  |  |  |  |
| Bottom Composition (check all that apply)                                                         |  |  |  |  |  |  |  |
| Sand □ Silt □ Mud □ Gravel □ Shell □ Other □ □ □ □ □ □ □ □ □ □ □ □ □ □ □ □ □ □ □                  |  |  |  |  |  |  |  |
| Reef Materials & Quantity 1 FLAR                                                                  |  |  |  |  |  |  |  |
| Reef Height at Highest Point (measured from base to top of the reef)(feet) 8                      |  |  |  |  |  |  |  |
| Physical Condition (Durability, stability, storm damage, other damage or movement):               |  |  |  |  |  |  |  |
| <ul> <li>No damage</li></ul>                                                                      |  |  |  |  |  |  |  |
| Explain damage/movement and suspected cause                                                       |  |  |  |  |  |  |  |