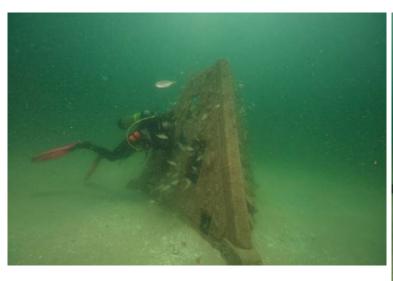

| MBARA Diver's Reef Survey Form Rev 11 May 2013  Clear For                                         |  |  |  |  |  |  |  |
|---------------------------------------------------------------------------------------------------|--|--|--|--|--|--|--|
| Reef Number and Name MB-177 Michael Golden Memorial Reef                                          |  |  |  |  |  |  |  |
| Latitude (00 00.000) 29 56.021 Longitude (00 00.000) 85 29.311 Was published lat/lon correct? Yes |  |  |  |  |  |  |  |
| GPS Manufacturer & Model:  Garmin 188C                                                            |  |  |  |  |  |  |  |
| Sonar Depth (feet) 21 Survey Date Jun 15, 2016 Time 1215                                          |  |  |  |  |  |  |  |
| Weather Conditions Sunny Sea Condition 2 - 3 ft                                                   |  |  |  |  |  |  |  |
| Boat Name Bob Cat Boat Captain Bob Cox                                                            |  |  |  |  |  |  |  |
| Dive Leader Bob Cox                                                                               |  |  |  |  |  |  |  |
| Dive Team Members Carol Cox                                                                       |  |  |  |  |  |  |  |
| Depth Gauge Depth (feet) 22 Diver Bottom Time (minutes) 30                                        |  |  |  |  |  |  |  |
| Water Temp Surface (Fahrenheit) 86 Water Temp Bottom (Fahrenheit) 80                              |  |  |  |  |  |  |  |
| Water Visibility Surface (feet) 15 Water Visibility Bottom (feet) 20                              |  |  |  |  |  |  |  |
| Thermocline Depth (feet) 18 Current Direction Current Speed (knots)                               |  |  |  |  |  |  |  |
| Other Water Column Characteristics (check all that apply)                                         |  |  |  |  |  |  |  |
| $\Box$ Plankton $\Box$ Algae $\Box$ Jellyfish $oxdot$ Turbid $\Box$ Other                         |  |  |  |  |  |  |  |
| Bottom Composition (check all that apply)                                                         |  |  |  |  |  |  |  |
| Sand □ Silt □ Mud □ Gravel □ Shell □ Other □ □ □ □ □ □ □ □ □ □ □ □ □ □ □ □ □ □ □                  |  |  |  |  |  |  |  |
| Reef Materials & Quantity 1 FLAR                                                                  |  |  |  |  |  |  |  |
| Reef Height at Highest Point (measured from base to top of the reef)(feet) 8                      |  |  |  |  |  |  |  |
| Physical Condition (Durability, stability, storm damage, other damage or movement):               |  |  |  |  |  |  |  |
| <ul> <li>No damage</li></ul>                                                                      |  |  |  |  |  |  |  |
| Explain damage/movement and suspected cause                                                       |  |  |  |  |  |  |  |