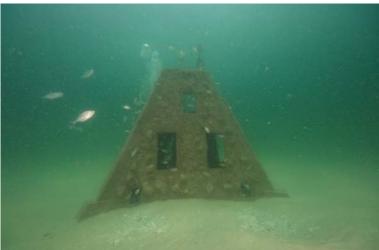

| MBARA Diver's Reef Survey Form Rev 11 May 2013  Clear For                                         |  |  |  |  |  |  |  |
|---------------------------------------------------------------------------------------------------|--|--|--|--|--|--|--|
| Reef Number and Name MB-177 Michael Golden Memorial Reef                                          |  |  |  |  |  |  |  |
| Latitude (00 00.000) 29 56.021 Longitude (00 00.000) 85 29.311 Was published lat/lon correct? Yes |  |  |  |  |  |  |  |
| GPS Manufacturer & Model:  Garmin 188C                                                            |  |  |  |  |  |  |  |
| Sonar Depth (feet) 21 Survey Date Jun 15, 2016 Time 1215                                          |  |  |  |  |  |  |  |
| Weather Conditions Sunny Sea Condition 2 - 3 ft                                                   |  |  |  |  |  |  |  |
| Boat Name Bob Cat Boat Captain Bob Cox                                                            |  |  |  |  |  |  |  |
| Dive Leader Bob Cox                                                                               |  |  |  |  |  |  |  |
| Dive Team Members Carol Cox                                                                       |  |  |  |  |  |  |  |
| Depth Gauge Depth (feet) 22 Diver Bottom Time (minutes) 30                                        |  |  |  |  |  |  |  |
| Water Temp Surface (Fahrenheit) 86 Water Temp Bottom (Fahrenheit) 80                              |  |  |  |  |  |  |  |
| Water Visibility Surface (feet) 15 Water Visibility Bottom (feet) 20                              |  |  |  |  |  |  |  |
| Thermocline Depth (feet) 18 Current Direction Current Speed (knots)                               |  |  |  |  |  |  |  |
| Other Water Column Characteristics (check all that apply)                                         |  |  |  |  |  |  |  |
| $\Box$ Plankton $\Box$ Algae $\Box$ Jellyfish $oxdot$ Turbid $\Box$ Other                         |  |  |  |  |  |  |  |
| Bottom Composition (check all that apply)                                                         |  |  |  |  |  |  |  |
| Sand □ Silt □ Mud □ Gravel □ Shell □ Other □ □ □ □ □ □ □ □ □ □ □ □ □ □ □ □ □ □ □                  |  |  |  |  |  |  |  |
| Reef Materials & Quantity 1 FLAR                                                                  |  |  |  |  |  |  |  |
| Reef Height at Highest Point (measured from base to top of the reef)(feet) 8                      |  |  |  |  |  |  |  |
| Physical Condition (Durability, stability, storm damage, other damage or movement):               |  |  |  |  |  |  |  |
| <ul> <li>No damage</li></ul>                                                                      |  |  |  |  |  |  |  |
| Explain damage/movement and suspected cause                                                       |  |  |  |  |  |  |  |