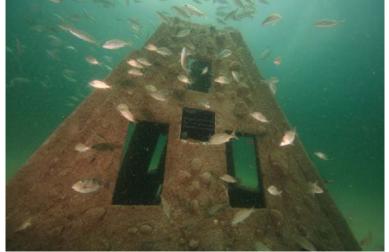

| MBARA Diver's Reef Survey Form Rev 11 May 2013  Clear For                                         |  |  |  |  |  |  |  |
|---------------------------------------------------------------------------------------------------|--|--|--|--|--|--|--|
| Reef Number and Name MB-177 Michael Golden Memorial Reef                                          |  |  |  |  |  |  |  |
| Latitude (00 00.000) 29 56.021 Longitude (00 00.000) 85 29.311 Was published lat/lon correct? Yes |  |  |  |  |  |  |  |
| GPS Manufacturer & Model:  Garmin 188C                                                            |  |  |  |  |  |  |  |
| Sonar Depth (feet) 21 Survey Date Jun 15, 2016 Time 1215                                          |  |  |  |  |  |  |  |
| Weather Conditions Sunny Sea Condition 2 - 3 ft                                                   |  |  |  |  |  |  |  |
| Boat Name Bob Cat Boat Captain Bob Cox                                                            |  |  |  |  |  |  |  |
| Dive Leader Bob Cox                                                                               |  |  |  |  |  |  |  |
| Dive Team Members Carol Cox                                                                       |  |  |  |  |  |  |  |
| Depth Gauge Depth (feet) 22 Diver Bottom Time (minutes) 30                                        |  |  |  |  |  |  |  |
| Water Temp Surface (Fahrenheit) 86 Water Temp Bottom (Fahrenheit) 80                              |  |  |  |  |  |  |  |
| Water Visibility Surface (feet) 15 Water Visibility Bottom (feet) 20                              |  |  |  |  |  |  |  |
| Thermocline Depth (feet) 18 Current Direction Current Speed (knots)                               |  |  |  |  |  |  |  |
| Other Water Column Characteristics (check all that apply)                                         |  |  |  |  |  |  |  |
| $\Box$ Plankton $\Box$ Algae $\Box$ Jellyfish $oxdot$ Turbid $\Box$ Other                         |  |  |  |  |  |  |  |
| Bottom Composition (check all that apply)                                                         |  |  |  |  |  |  |  |
| Sand □ Silt □ Mud □ Gravel □ Shell □ Other □ □ □ □ □ □ □ □ □ □ □ □ □ □ □ □ □ □ □                  |  |  |  |  |  |  |  |
| Reef Materials & Quantity 1 FLAR                                                                  |  |  |  |  |  |  |  |
| Reef Height at Highest Point (measured from base to top of the reef)(feet) 8                      |  |  |  |  |  |  |  |
| Physical Condition (Durability, stability, storm damage, other damage or movement):               |  |  |  |  |  |  |  |
| <ul> <li>No damage</li></ul>                                                                      |  |  |  |  |  |  |  |
| Explain damage/movement and suspected cause                                                       |  |  |  |  |  |  |  |