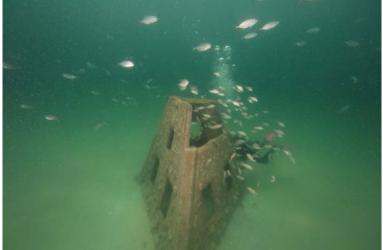

| MBARA Diver's Reef Survey Form Rev 11 May 2013  Clear For                                         |  |  |  |  |  |  |  |
|---------------------------------------------------------------------------------------------------|--|--|--|--|--|--|--|
| Reef Number and Name MB-177 Michael Golden Memorial Reef                                          |  |  |  |  |  |  |  |
| Latitude (00 00.000) 29 56.021 Longitude (00 00.000) 85 29.311 Was published lat/lon correct? Yes |  |  |  |  |  |  |  |
| GPS Manufacturer & Model:  Garmin 188C                                                            |  |  |  |  |  |  |  |
| Sonar Depth (feet) 21 Survey Date Jun 15, 2016 Time 1215                                          |  |  |  |  |  |  |  |
| Weather Conditions Sunny Sea Condition 2 - 3 ft                                                   |  |  |  |  |  |  |  |
| Boat Name Bob Cat Boat Captain Bob Cox                                                            |  |  |  |  |  |  |  |
| Dive Leader Bob Cox                                                                               |  |  |  |  |  |  |  |
| Dive Team Members Carol Cox                                                                       |  |  |  |  |  |  |  |
| Depth Gauge Depth (feet) 22 Diver Bottom Time (minutes) 30                                        |  |  |  |  |  |  |  |
| Water Temp Surface (Fahrenheit) 86 Water Temp Bottom (Fahrenheit) 80                              |  |  |  |  |  |  |  |
| Water Visibility Surface (feet) 15 Water Visibility Bottom (feet) 20                              |  |  |  |  |  |  |  |
| Thermocline Depth (feet) 18 Current Direction Current Speed (knots)                               |  |  |  |  |  |  |  |
| Other Water Column Characteristics (check all that apply)                                         |  |  |  |  |  |  |  |
| $\Box$ Plankton $\Box$ Algae $\Box$ Jellyfish $oxdot$ Turbid $\Box$ Other                         |  |  |  |  |  |  |  |
| Bottom Composition (check all that apply)                                                         |  |  |  |  |  |  |  |
| Sand □ Silt □ Mud □ Gravel □ Shell □ Other □ □ □ □ □ □ □ □ □ □ □ □ □ □ □ □ □ □ □                  |  |  |  |  |  |  |  |
| Reef Materials & Quantity 1 FLAR                                                                  |  |  |  |  |  |  |  |
| Reef Height at Highest Point (measured from base to top of the reef)(feet) 8                      |  |  |  |  |  |  |  |
| Physical Condition (Durability, stability, storm damage, other damage or movement):               |  |  |  |  |  |  |  |
| <ul> <li>No damage</li></ul>                                                                      |  |  |  |  |  |  |  |
| Explain damage/movement and suspected cause                                                       |  |  |  |  |  |  |  |