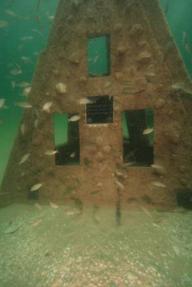

| MBARA Diver's Reef Survey Form Rev 11 May 2013  Clear For                                         |  |  |  |  |  |  |  |
|---------------------------------------------------------------------------------------------------|--|--|--|--|--|--|--|
| Reef Number and Name MB-177 Michael Golden Memorial Reef                                          |  |  |  |  |  |  |  |
| Latitude (00 00.000) 29 56.021 Longitude (00 00.000) 85 29.311 Was published lat/lon correct? Yes |  |  |  |  |  |  |  |
| GPS Manufacturer & Model:  Garmin 188C                                                            |  |  |  |  |  |  |  |
| Sonar Depth (feet) 21 Survey Date Jun 15, 2016 Time 1215                                          |  |  |  |  |  |  |  |
| Weather Conditions Sunny Sea Condition 2 - 3 ft                                                   |  |  |  |  |  |  |  |
| Boat Name Bob Cat Boat Captain Bob Cox                                                            |  |  |  |  |  |  |  |
| Dive Leader Bob Cox                                                                               |  |  |  |  |  |  |  |
| Dive Team Members Carol Cox                                                                       |  |  |  |  |  |  |  |
| Depth Gauge Depth (feet) 22 Diver Bottom Time (minutes) 30                                        |  |  |  |  |  |  |  |
| Water Temp Surface (Fahrenheit) 86 Water Temp Bottom (Fahrenheit) 80                              |  |  |  |  |  |  |  |
| Water Visibility Surface (feet) 15 Water Visibility Bottom (feet) 20                              |  |  |  |  |  |  |  |
| Thermocline Depth (feet) 18 Current Direction Current Speed (knots)                               |  |  |  |  |  |  |  |
| Other Water Column Characteristics (check all that apply)                                         |  |  |  |  |  |  |  |
| $\Box$ Plankton $\Box$ Algae $\Box$ Jellyfish $oxdot$ Turbid $\Box$ Other                         |  |  |  |  |  |  |  |
| Bottom Composition (check all that apply)                                                         |  |  |  |  |  |  |  |
| Sand □ Silt □ Mud □ Gravel □ Shell □ Other □ □ □ □ □ □ □ □ □ □ □ □ □ □ □ □ □ □ □                  |  |  |  |  |  |  |  |
| Reef Materials & Quantity 1 FLAR                                                                  |  |  |  |  |  |  |  |
| Reef Height at Highest Point (measured from base to top of the reef)(feet) 8                      |  |  |  |  |  |  |  |
| Physical Condition (Durability, stability, storm damage, other damage or movement):               |  |  |  |  |  |  |  |
| <ul> <li>No damage</li></ul>                                                                      |  |  |  |  |  |  |  |
| Explain damage/movement and suspected cause                                                       |  |  |  |  |  |  |  |