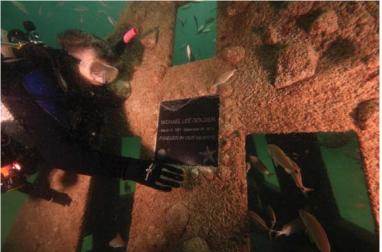

| MBARA Diver's Reef Survey Form Rev 11 May 2013  Clear For                                         |  |  |  |  |  |  |  |
|---------------------------------------------------------------------------------------------------|--|--|--|--|--|--|--|
| Reef Number and Name MB-177 Michael Golden Memorial Reef                                          |  |  |  |  |  |  |  |
| Latitude (00 00.000) 29 56.021 Longitude (00 00.000) 85 29.311 Was published lat/lon correct? Yes |  |  |  |  |  |  |  |
| GPS Manufacturer & Model:  Garmin 188C                                                            |  |  |  |  |  |  |  |
| Sonar Depth (feet) 21 Survey Date Jun 15, 2016 Time 1215                                          |  |  |  |  |  |  |  |
| Weather Conditions Sunny Sea Condition 2 - 3 ft                                                   |  |  |  |  |  |  |  |
| Boat Name Bob Cat Boat Captain Bob Cox                                                            |  |  |  |  |  |  |  |
| Dive Leader Bob Cox                                                                               |  |  |  |  |  |  |  |
| Dive Team Members Carol Cox                                                                       |  |  |  |  |  |  |  |
| Depth Gauge Depth (feet) 22 Diver Bottom Time (minutes) 30                                        |  |  |  |  |  |  |  |
| Water Temp Surface (Fahrenheit) 86 Water Temp Bottom (Fahrenheit) 80                              |  |  |  |  |  |  |  |
| Water Visibility Surface (feet) 15 Water Visibility Bottom (feet) 20                              |  |  |  |  |  |  |  |
| Thermocline Depth (feet) 18 Current Direction Current Speed (knots)                               |  |  |  |  |  |  |  |
| Other Water Column Characteristics (check all that apply)                                         |  |  |  |  |  |  |  |
| $\Box$ Plankton $\Box$ Algae $\Box$ Jellyfish $oxdot$ Turbid $\Box$ Other                         |  |  |  |  |  |  |  |
| Bottom Composition (check all that apply)                                                         |  |  |  |  |  |  |  |
| Sand □ Silt □ Mud □ Gravel □ Shell □ Other □ □ □ □ □ □ □ □ □ □ □ □ □ □ □ □ □ □ □                  |  |  |  |  |  |  |  |
| Reef Materials & Quantity 1 FLAR                                                                  |  |  |  |  |  |  |  |
| Reef Height at Highest Point (measured from base to top of the reef)(feet) 8                      |  |  |  |  |  |  |  |
| Physical Condition (Durability, stability, storm damage, other damage or movement):               |  |  |  |  |  |  |  |
| <ul> <li>No damage</li></ul>                                                                      |  |  |  |  |  |  |  |
| Explain damage/movement and suspected cause                                                       |  |  |  |  |  |  |  |