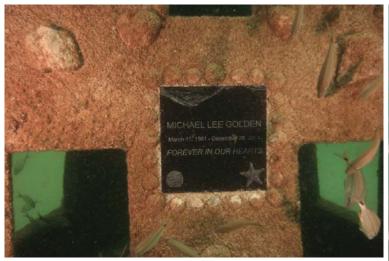

| MBARA Diver's Reef Survey Form Rev 11 May 2013  Clear For                                         |  |  |  |  |  |  |  |
|---------------------------------------------------------------------------------------------------|--|--|--|--|--|--|--|
| Reef Number and Name MB-177 Michael Golden Memorial Reef                                          |  |  |  |  |  |  |  |
| Latitude (00 00.000) 29 56.021 Longitude (00 00.000) 85 29.311 Was published lat/lon correct? Yes |  |  |  |  |  |  |  |
| GPS Manufacturer & Model:  Garmin 188C                                                            |  |  |  |  |  |  |  |
| Sonar Depth (feet) 21 Survey Date Jun 15, 2016 Time 1215                                          |  |  |  |  |  |  |  |
| Weather Conditions Sunny Sea Condition 2 - 3 ft                                                   |  |  |  |  |  |  |  |
| Boat Name Bob Cat Boat Captain Bob Cox                                                            |  |  |  |  |  |  |  |
| Dive Leader Bob Cox                                                                               |  |  |  |  |  |  |  |
| Dive Team Members Carol Cox                                                                       |  |  |  |  |  |  |  |
| Depth Gauge Depth (feet) 22 Diver Bottom Time (minutes) 30                                        |  |  |  |  |  |  |  |
| Water Temp Surface (Fahrenheit) 86 Water Temp Bottom (Fahrenheit) 80                              |  |  |  |  |  |  |  |
| Water Visibility Surface (feet) 15 Water Visibility Bottom (feet) 20                              |  |  |  |  |  |  |  |
| Thermocline Depth (feet) 18 Current Direction Current Speed (knots)                               |  |  |  |  |  |  |  |
| Other Water Column Characteristics (check all that apply)                                         |  |  |  |  |  |  |  |
| $\Box$ Plankton $\Box$ Algae $\Box$ Jellyfish $oxdot$ Turbid $\Box$ Other                         |  |  |  |  |  |  |  |
| Bottom Composition (check all that apply)                                                         |  |  |  |  |  |  |  |
| Sand □ Silt □ Mud □ Gravel □ Shell □ Other □ □ □ □ □ □ □ □ □ □ □ □ □ □ □ □ □ □ □                  |  |  |  |  |  |  |  |
| Reef Materials & Quantity 1 FLAR                                                                  |  |  |  |  |  |  |  |
| Reef Height at Highest Point (measured from base to top of the reef)(feet) 8                      |  |  |  |  |  |  |  |
| Physical Condition (Durability, stability, storm damage, other damage or movement):               |  |  |  |  |  |  |  |
| <ul> <li>No damage</li></ul>                                                                      |  |  |  |  |  |  |  |
| Explain damage/movement and suspected cause                                                       |  |  |  |  |  |  |  |