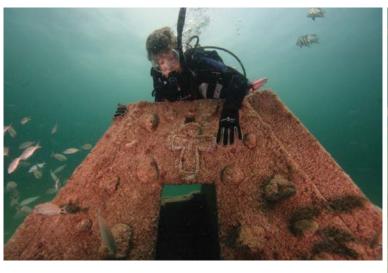

| MBARA Diver's Reef Survey Form Rev 11 May 2013  Clear For                                         |  |  |  |  |  |  |  |
|---------------------------------------------------------------------------------------------------|--|--|--|--|--|--|--|
| Reef Number and Name MB-177 Michael Golden Memorial Reef                                          |  |  |  |  |  |  |  |
| Latitude (00 00.000) 29 56.021 Longitude (00 00.000) 85 29.311 Was published lat/lon correct? Yes |  |  |  |  |  |  |  |
| GPS Manufacturer & Model:  Garmin 188C                                                            |  |  |  |  |  |  |  |
| Sonar Depth (feet) 21 Survey Date Jun 15, 2016 Time 1215                                          |  |  |  |  |  |  |  |
| Weather Conditions Sunny Sea Condition 2 - 3 ft                                                   |  |  |  |  |  |  |  |
| Boat Name Bob Cat Boat Captain Bob Cox                                                            |  |  |  |  |  |  |  |
| Dive Leader Bob Cox                                                                               |  |  |  |  |  |  |  |
| Dive Team Members Carol Cox                                                                       |  |  |  |  |  |  |  |
| Depth Gauge Depth (feet) 22 Diver Bottom Time (minutes) 30                                        |  |  |  |  |  |  |  |
| Water Temp Surface (Fahrenheit) 86 Water Temp Bottom (Fahrenheit) 80                              |  |  |  |  |  |  |  |
| Water Visibility Surface (feet) 15 Water Visibility Bottom (feet) 20                              |  |  |  |  |  |  |  |
| Thermocline Depth (feet) 18 Current Direction Current Speed (knots)                               |  |  |  |  |  |  |  |
| Other Water Column Characteristics (check all that apply)                                         |  |  |  |  |  |  |  |
| $\Box$ Plankton $\Box$ Algae $\Box$ Jellyfish $oxdot$ Turbid $\Box$ Other                         |  |  |  |  |  |  |  |
| Bottom Composition (check all that apply)                                                         |  |  |  |  |  |  |  |
| Sand □ Silt □ Mud □ Gravel □ Shell □ Other □ □ □ □ □ □ □ □ □ □ □ □ □ □ □ □ □ □ □                  |  |  |  |  |  |  |  |
| Reef Materials & Quantity 1 FLAR                                                                  |  |  |  |  |  |  |  |
| Reef Height at Highest Point (measured from base to top of the reef)(feet) 8                      |  |  |  |  |  |  |  |
| Physical Condition (Durability, stability, storm damage, other damage or movement):               |  |  |  |  |  |  |  |
| <ul> <li>No damage</li></ul>                                                                      |  |  |  |  |  |  |  |
| Explain damage/movement and suspected cause                                                       |  |  |  |  |  |  |  |