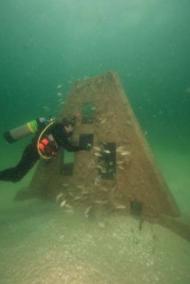

| MBARA Diver's Reef Survey Form Rev 11 May 2013  Clear For                                         |  |  |  |  |  |  |  |
|---------------------------------------------------------------------------------------------------|--|--|--|--|--|--|--|
| Reef Number and Name MB-177 Michael Golden Memorial Reef                                          |  |  |  |  |  |  |  |
| Latitude (00 00.000) 29 56.021 Longitude (00 00.000) 85 29.311 Was published lat/lon correct? Yes |  |  |  |  |  |  |  |
| GPS Manufacturer & Model:  Garmin 188C                                                            |  |  |  |  |  |  |  |
| Sonar Depth (feet) 21 Survey Date Jun 15, 2016 Time 1215                                          |  |  |  |  |  |  |  |
| Weather Conditions Sunny Sea Condition 2 - 3 ft                                                   |  |  |  |  |  |  |  |
| Boat Name Bob Cat Boat Captain Bob Cox                                                            |  |  |  |  |  |  |  |
| Dive Leader Bob Cox                                                                               |  |  |  |  |  |  |  |
| Dive Team Members Carol Cox                                                                       |  |  |  |  |  |  |  |
| Depth Gauge Depth (feet) 22 Diver Bottom Time (minutes) 30                                        |  |  |  |  |  |  |  |
| Water Temp Surface (Fahrenheit) 86 Water Temp Bottom (Fahrenheit) 80                              |  |  |  |  |  |  |  |
| Water Visibility Surface (feet) 15 Water Visibility Bottom (feet) 20                              |  |  |  |  |  |  |  |
| Thermocline Depth (feet) 18 Current Direction Current Speed (knots)                               |  |  |  |  |  |  |  |
| Other Water Column Characteristics (check all that apply)                                         |  |  |  |  |  |  |  |
| $\Box$ Plankton $\Box$ Algae $\Box$ Jellyfish $oxdot$ Turbid $\Box$ Other                         |  |  |  |  |  |  |  |
| Bottom Composition (check all that apply)                                                         |  |  |  |  |  |  |  |
| Sand □ Silt □ Mud □ Gravel □ Shell □ Other □ □ □ □ □ □ □ □ □ □ □ □ □ □ □ □ □ □ □                  |  |  |  |  |  |  |  |
| Reef Materials & Quantity 1 FLAR                                                                  |  |  |  |  |  |  |  |
| Reef Height at Highest Point (measured from base to top of the reef)(feet) 8                      |  |  |  |  |  |  |  |
| Physical Condition (Durability, stability, storm damage, other damage or movement):               |  |  |  |  |  |  |  |
| <ul> <li>No damage</li></ul>                                                                      |  |  |  |  |  |  |  |
| Explain damage/movement and suspected cause                                                       |  |  |  |  |  |  |  |