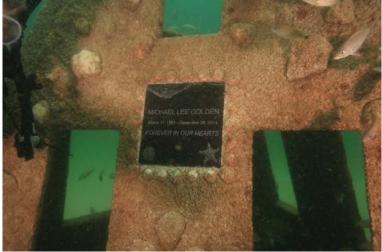

| MBARA Diver's Reef Survey Form Rev 11 May 2013  Clear For                                         |  |  |  |  |  |  |  |
|---------------------------------------------------------------------------------------------------|--|--|--|--|--|--|--|
| Reef Number and Name MB-177 Michael Golden Memorial Reef                                          |  |  |  |  |  |  |  |
| Latitude (00 00.000) 29 56.021 Longitude (00 00.000) 85 29.311 Was published lat/lon correct? Yes |  |  |  |  |  |  |  |
| GPS Manufacturer & Model:  Garmin 188C                                                            |  |  |  |  |  |  |  |
| Sonar Depth (feet) 21 Survey Date Jun 15, 2016 Time 1215                                          |  |  |  |  |  |  |  |
| Weather Conditions Sunny Sea Condition 2 - 3 ft                                                   |  |  |  |  |  |  |  |
| Boat Name Bob Cat Boat Captain Bob Cox                                                            |  |  |  |  |  |  |  |
| Dive Leader Bob Cox                                                                               |  |  |  |  |  |  |  |
| Dive Team Members Carol Cox                                                                       |  |  |  |  |  |  |  |
| Depth Gauge Depth (feet) 22 Diver Bottom Time (minutes) 30                                        |  |  |  |  |  |  |  |
| Water Temp Surface (Fahrenheit) 86 Water Temp Bottom (Fahrenheit) 80                              |  |  |  |  |  |  |  |
| Water Visibility Surface (feet) 15 Water Visibility Bottom (feet) 20                              |  |  |  |  |  |  |  |
| Thermocline Depth (feet) 18 Current Direction Current Speed (knots)                               |  |  |  |  |  |  |  |
| Other Water Column Characteristics (check all that apply)                                         |  |  |  |  |  |  |  |
| $\Box$ Plankton $\Box$ Algae $\Box$ Jellyfish $oxdot$ Turbid $\Box$ Other                         |  |  |  |  |  |  |  |
| Bottom Composition (check all that apply)                                                         |  |  |  |  |  |  |  |
| Sand □ Silt □ Mud □ Gravel □ Shell □ Other □ □ □ □ □ □ □ □ □ □ □ □ □ □ □ □ □ □ □                  |  |  |  |  |  |  |  |
| Reef Materials & Quantity 1 FLAR                                                                  |  |  |  |  |  |  |  |
| Reef Height at Highest Point (measured from base to top of the reef)(feet) 8                      |  |  |  |  |  |  |  |
| Physical Condition (Durability, stability, storm damage, other damage or movement):               |  |  |  |  |  |  |  |
| <ul> <li>No damage</li></ul>                                                                      |  |  |  |  |  |  |  |
| Explain damage/movement and suspected cause                                                       |  |  |  |  |  |  |  |