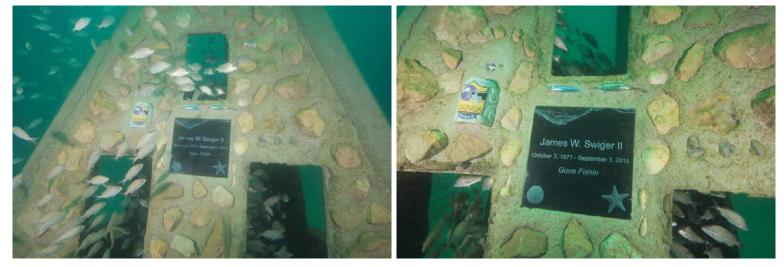

### MBARA Diver's Reef Survey Form Rev 11 May 2013

Reef Number and Name MB 180 James Swiger Memorial Reef

Latitude | 29 54.912 Longitude Was published lat/lon correct? Yes 85 35.940  $(00\ 00.000)$  $(00\ 00.000)$ GPS Manufacturer & Model: Garmin 188C Sonar Depth (feet) Survey Date May 24, 2016 76 Time 1130 Weather Conditions Sunny and Calm Sea Condition Calm Boat Captain Bob Cox **Boat Name** Bobcat Dive Leader Bob Cox **Dive Team Members** Depth Gauge Depth (feet) 77 Diver Bottom Time (minutes) 30 Water Temp Surface (Fahrenheit) Water Temp Bottom (Fahrenheit) 76 69 Water Visibility Surface (feet) 20 Water Visibility Bottom (feet) 30 Thermocline Depth (feet) 20 Current Direction NW **Current Speed (knots)** 1 Other Water Column Characteristics (check all that apply) R Plankton □ Algae 🗆 Jellyfish 🗆 Turbid □ Other Bottom Composition (check all that apply) 🗖 Shell □ Silt 🗆 Gravel **⊠** Sand ⊢ Mud □ Other Reef Materials & Quantity 3 FLAR; one with a plaque Reef Height at Highest Point (measured from base to top of the reef)(feet) 8 Physical Condition (Durability, stability, storm damage, other damage or movement): • No damage  $\bigcirc$  Minor damage  $\bigcirc$  Moderate damage ○ Major damage ○ Minor movement ○ Moderate movement No movement Major movement

# Other Observations/Photos:

| Observations   |                  |
|----------------|------------------|
|                |                  |
|                |                  |
|                |                  |
|                |                  |
|                |                  |
|                |                  |
|                |                  |
|                |                  |
|                |                  |
|                |                  |
|                |                  |
| Photos?<br>Yes | Attached?<br>Yes |
| Video?<br>Yes  |                  |