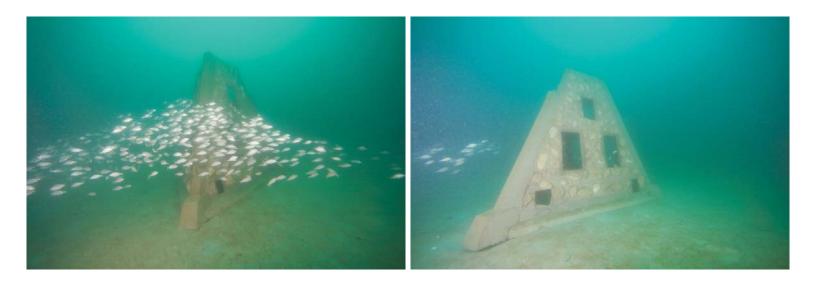

### MBARA Diver's Reef Survey Form Rev 11 May 2013

Reef Number and Name MB 180 James Swiger Memorial Reef

Latitude | 29 54.912 Longitude Was published lat/lon correct? Yes 85 35.940  $(00\ 00.000)$  $(00\ 00.000)$ GPS Manufacturer & Model: Garmin 188C Sonar Depth (feet) Survey Date May 24, 2016 76 Time 1130 Weather Conditions Sunny and Calm Sea Condition Calm Boat Captain Bob Cox **Boat Name** Bobcat Dive Leader Bob Cox **Dive Team Members** Depth Gauge Depth (feet) 77 Diver Bottom Time (minutes) 30 Water Temp Surface (Fahrenheit) Water Temp Bottom (Fahrenheit) 76 69 Water Visibility Surface (feet) 20 Water Visibility Bottom (feet) 30 Thermocline Depth (feet) 20 Current Direction NW **Current Speed (knots)** 1 Other Water Column Characteristics (check all that apply) R Plankton □ Algae 🗆 Jellyfish 🗆 Turbid □ Other Bottom Composition (check all that apply) 🗖 Shell □ Silt 🗆 Gravel **⊠** Sand ⊢ Mud □ Other Reef Materials & Quantity 3 FLAR; one with a plaque Reef Height at Highest Point (measured from base to top of the reef)(feet) 8 Physical Condition (Durability, stability, storm damage, other damage or movement): • No damage  $\bigcirc$  Minor damage  $\bigcirc$  Moderate damage ○ Major damage ○ Minor movement ○ Moderate movement No movement Major movement

# Other Observations/Photos:

| Observations   |                  |
|----------------|------------------|
|                |                  |
|                |                  |
|                |                  |
|                |                  |
|                |                  |
|                |                  |
|                |                  |
|                |                  |
|                |                  |
|                |                  |
|                |                  |
| Photos?<br>Yes | Attached?<br>Yes |
| Video?<br>Yes  |                  |