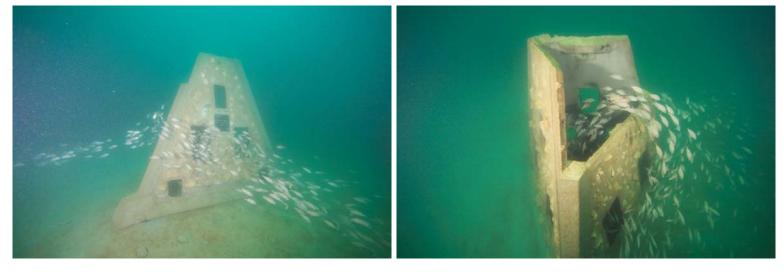

### MBARA Diver's Reef Survey Form Rev 11 May 2013

Reef Number and Name MB 180 James Swiger Memorial Reef

Latitude | 29 54.912 Longitude Was published lat/lon correct? Yes 85 35.940  $(00\ 00.000)$  $(00\ 00.000)$ GPS Manufacturer & Model: Garmin 188C Sonar Depth (feet) Survey Date May 24, 2016 76 Time 1130 Weather Conditions Sunny and Calm Sea Condition Calm Boat Captain Bob Cox **Boat Name** Bobcat Dive Leader Bob Cox **Dive Team Members** Depth Gauge Depth (feet) 77 Diver Bottom Time (minutes) 30 Water Temp Surface (Fahrenheit) Water Temp Bottom (Fahrenheit) 76 69 Water Visibility Surface (feet) 20 Water Visibility Bottom (feet) 30 Thermocline Depth (feet) 20 Current Direction NW **Current Speed (knots)** 1 Other Water Column Characteristics (check all that apply) R Plankton □ Algae 🗆 Jellyfish 🗆 Turbid □ Other Bottom Composition (check all that apply) 🗖 Shell □ Silt 🗆 Gravel **⊠** Sand ⊢ Mud □ Other Reef Materials & Quantity 3 FLAR; one with a plaque Reef Height at Highest Point (measured from base to top of the reef)(feet) 8 Physical Condition (Durability, stability, storm damage, other damage or movement): • No damage  $\bigcirc$  Minor damage  $\bigcirc$  Moderate damage ○ Major damage ○ Minor movement ○ Moderate movement No movement Major movement

# Other Observations/Photos:

| Observations   |                  |
|----------------|------------------|
|                |                  |
|                |                  |
|                |                  |
|                |                  |
|                |                  |
|                |                  |
|                |                  |
|                |                  |
|                |                  |
|                |                  |
|                |                  |
| Photos?<br>Yes | Attached?<br>Yes |
| Video?<br>Yes  |                  |