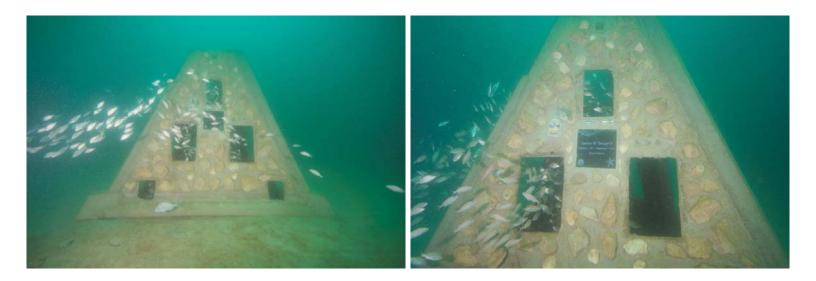

### MBARA Diver's Reef Survey Form Rev 11 May 2013

Reef Number and Name MB 180 James Swiger Memorial Reef

Latitude | 29 54.912 Longitude Was published lat/lon correct? Yes 85 35.940  $(00\ 00.000)$  $(00\ 00.000)$ GPS Manufacturer & Model: Garmin 188C Sonar Depth (feet) Survey Date May 24, 2016 76 Time 1130 Weather Conditions Sunny and Calm Sea Condition Calm Boat Captain Bob Cox **Boat Name** Bobcat Dive Leader Bob Cox **Dive Team Members** Depth Gauge Depth (feet) 77 Diver Bottom Time (minutes) 30 Water Temp Surface (Fahrenheit) Water Temp Bottom (Fahrenheit) 76 69 Water Visibility Surface (feet) 20 Water Visibility Bottom (feet) 30 Thermocline Depth (feet) 20 Current Direction NW **Current Speed (knots)** 1 Other Water Column Characteristics (check all that apply) R Plankton □ Algae 🗆 Jellyfish 🗆 Turbid □ Other Bottom Composition (check all that apply) 🗖 Shell □ Silt 🗆 Gravel **⊠** Sand ⊢ Mud □ Other Reef Materials & Quantity 3 FLAR; one with a plaque Reef Height at Highest Point (measured from base to top of the reef)(feet) 8 Physical Condition (Durability, stability, storm damage, other damage or movement): • No damage  $\bigcirc$  Minor damage  $\bigcirc$  Moderate damage ○ Major damage ○ Minor movement ○ Moderate movement No movement Major movement

# Other Observations/Photos:

| Observations   |                  |
|----------------|------------------|
|                |                  |
|                |                  |
|                |                  |
|                |                  |
|                |                  |
|                |                  |
|                |                  |
|                |                  |
|                |                  |
|                |                  |
|                |                  |
| Photos?<br>Yes | Attached?<br>Yes |
| Video?<br>Yes  |                  |