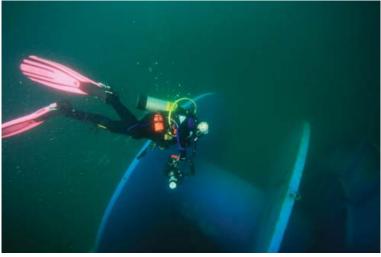

| MBARA Diver's Reef Survey Form Rev 11 May 2013                                      |         |  |  |  |
|-------------------------------------------------------------------------------------|---------|--|--|--|
| Reef Number and Name MB-172 Unnamed Reef                                            |         |  |  |  |
| Latitude (00 00.000) Longitude (00 00.000) 85 35.834 Was published lat/lon correct? | Yes     |  |  |  |
| GPS Manufacturer & Model: Garmin 188C                                               |         |  |  |  |
| Sonar Depth (feet) 75 Survey Date Aug 18, 2015 Time 1300                            |         |  |  |  |
| Weather Conditions Mostly Sunny Sea Condition 2 ft                                  |         |  |  |  |
| Boat Name Bob Cat Boat Captain Bob Cox                                              |         |  |  |  |
| Dive Leader Bob Cox                                                                 |         |  |  |  |
| Dive Team Members Carol Cox                                                         |         |  |  |  |
| Depth Gauge Depth (feet) 77 Diver Bottom Time (minutes) 25                          |         |  |  |  |
| Water Temp Surface (Fahrenheit) 85 Water Temp Bottom (Fahrenheit) 84                |         |  |  |  |
| Water Visibility Surface (feet) 30 Water Visibility Bottom (feet) 30                |         |  |  |  |
| Thermocline Depth (feet) Current Direction Current Speed (knots)                    |         |  |  |  |
| Other Water Column Characteristics (check all that apply)                           |         |  |  |  |
| oximes Plankton $oximes$ Algae $oximes$ Jellyfish $oximes$ Turbid $oximes$ Other    |         |  |  |  |
| Bottom Composition (check all that apply)                                           |         |  |  |  |
| ⊠ Sand □ Silt □ Mud □ Gravel □ Shell □ Other □                                      |         |  |  |  |
| Reef Materials & Quantity Double Cable Reel on frame. Top of reef is 55' deep.      |         |  |  |  |
| Reef Height at Highest Point (measured from base to top of the reef)(feet) 22       |         |  |  |  |
| Physical Condition (Durability, stability, storm damage, other damage or movement): |         |  |  |  |
| <ul> <li>No damage</li></ul>                                                        | ovement |  |  |  |
| Explain damage/movement and suspected cause                                         |         |  |  |  |