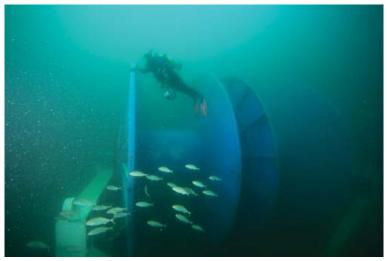

| MBARA Diver's Reef Survey Form Rev 11 May 2013                                      |         |  |  |  |
|-------------------------------------------------------------------------------------|---------|--|--|--|
| Reef Number and Name MB-172 Unnamed Reef                                            |         |  |  |  |
| Latitude (00 00.000) Longitude (00 00.000) 85 35.834 Was published lat/lon correct? | Yes     |  |  |  |
| GPS Manufacturer & Model: Garmin 188C                                               |         |  |  |  |
| Sonar Depth (feet) 75 Survey Date Aug 18, 2015 Time 1300                            |         |  |  |  |
| Weather Conditions Mostly Sunny Sea Condition 2 ft                                  |         |  |  |  |
| Boat Name Bob Cat Boat Captain Bob Cox                                              |         |  |  |  |
| Dive Leader Bob Cox                                                                 |         |  |  |  |
| Dive Team Members Carol Cox                                                         |         |  |  |  |
| Depth Gauge Depth (feet) 77 Diver Bottom Time (minutes) 25                          |         |  |  |  |
| Water Temp Surface (Fahrenheit) 85 Water Temp Bottom (Fahrenheit) 84                |         |  |  |  |
| Water Visibility Surface (feet) 30 Water Visibility Bottom (feet) 30                |         |  |  |  |
| Thermocline Depth (feet) Current Direction Current Speed (knots)                    |         |  |  |  |
| Other Water Column Characteristics (check all that apply)                           |         |  |  |  |
| oximes Plankton $oximes$ Algae $oximes$ Jellyfish $oximes$ Turbid $oximes$ Other    |         |  |  |  |
| Bottom Composition (check all that apply)                                           |         |  |  |  |
| ⊠ Sand □ Silt □ Mud □ Gravel □ Shell □ Other □                                      |         |  |  |  |
| Reef Materials & Quantity Double Cable Reel on frame. Top of reef is 55' deep.      |         |  |  |  |
| Reef Height at Highest Point (measured from base to top of the reef)(feet) 22       |         |  |  |  |
| Physical Condition (Durability, stability, storm damage, other damage or movement): |         |  |  |  |
| <ul> <li>No damage</li></ul>                                                        | ovement |  |  |  |
| Explain damage/movement and suspected cause                                         |         |  |  |  |