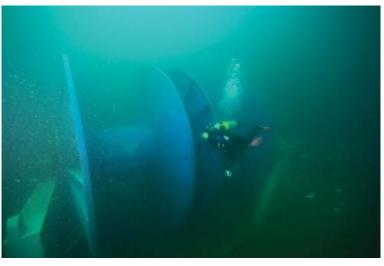

| MBARA Diver's Reef Survey Form Rev 11 May 2013                                      |         |  |  |  |
|-------------------------------------------------------------------------------------|---------|--|--|--|
| Reef Number and Name MB-172 Unnamed Reef                                            |         |  |  |  |
| Latitude (00 00.000) Longitude (00 00.000) 85 35.834 Was published lat/lon correct? | Yes     |  |  |  |
| GPS Manufacturer & Model: Garmin 188C                                               |         |  |  |  |
| Sonar Depth (feet) 75 Survey Date Aug 18, 2015 Time 1300                            |         |  |  |  |
| Weather Conditions Mostly Sunny Sea Condition 2 ft                                  |         |  |  |  |
| Boat Name Bob Cat Boat Captain Bob Cox                                              |         |  |  |  |
| Dive Leader Bob Cox                                                                 |         |  |  |  |
| Dive Team Members Carol Cox                                                         |         |  |  |  |
| Depth Gauge Depth (feet) 77 Diver Bottom Time (minutes) 25                          |         |  |  |  |
| Water Temp Surface (Fahrenheit) 85 Water Temp Bottom (Fahrenheit) 84                |         |  |  |  |
| Water Visibility Surface (feet) 30 Water Visibility Bottom (feet) 30                |         |  |  |  |
| Thermocline Depth (feet) Current Direction Current Speed (knots)                    |         |  |  |  |
| Other Water Column Characteristics (check all that apply)                           |         |  |  |  |
| oximes Plankton $oximes$ Algae $oximes$ Jellyfish $oximes$ Turbid $oximes$ Other    |         |  |  |  |
| Bottom Composition (check all that apply)                                           |         |  |  |  |
| ⊠ Sand □ Silt □ Mud □ Gravel □ Shell □ Other □                                      |         |  |  |  |
| Reef Materials & Quantity Double Cable Reel on frame. Top of reef is 55' deep.      |         |  |  |  |
| Reef Height at Highest Point (measured from base to top of the reef)(feet) 22       |         |  |  |  |
| Physical Condition (Durability, stability, storm damage, other damage or movement): |         |  |  |  |
| <ul> <li>No damage</li></ul>                                                        | ovement |  |  |  |
| Explain damage/movement and suspected cause                                         |         |  |  |  |