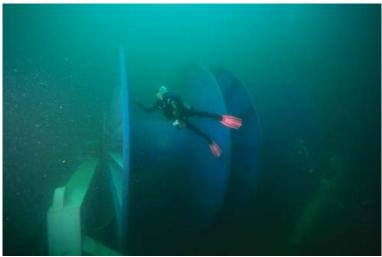

| MBARA Diver's Reef Survey Form Rev 11 May 2013                                      |         |  |  |  |
|-------------------------------------------------------------------------------------|---------|--|--|--|
| Reef Number and Name MB-172 Unnamed Reef                                            |         |  |  |  |
| Latitude (00 00.000) Longitude (00 00.000) 85 35.834 Was published lat/lon correct? | Yes     |  |  |  |
| GPS Manufacturer & Model: Garmin 188C                                               |         |  |  |  |
| Sonar Depth (feet) 75 Survey Date Aug 18, 2015 Time 1300                            |         |  |  |  |
| Weather Conditions Mostly Sunny Sea Condition 2 ft                                  |         |  |  |  |
| Boat Name Bob Cat Boat Captain Bob Cox                                              |         |  |  |  |
| Dive Leader Bob Cox                                                                 |         |  |  |  |
| Dive Team Members Carol Cox                                                         |         |  |  |  |
| Depth Gauge Depth (feet) 77 Diver Bottom Time (minutes) 25                          |         |  |  |  |
| Water Temp Surface (Fahrenheit) 85 Water Temp Bottom (Fahrenheit) 84                |         |  |  |  |
| Water Visibility Surface (feet) 30 Water Visibility Bottom (feet) 30                |         |  |  |  |
| Thermocline Depth (feet) Current Direction Current Speed (knots)                    |         |  |  |  |
| Other Water Column Characteristics (check all that apply)                           |         |  |  |  |
| oximes Plankton $oximes$ Algae $oximes$ Jellyfish $oximes$ Turbid $oximes$ Other    |         |  |  |  |
| Bottom Composition (check all that apply)                                           |         |  |  |  |
| ⊠ Sand □ Silt □ Mud □ Gravel □ Shell □ Other □                                      |         |  |  |  |
| Reef Materials & Quantity Double Cable Reel on frame. Top of reef is 55' deep.      |         |  |  |  |
| Reef Height at Highest Point (measured from base to top of the reef)(feet) 22       |         |  |  |  |
| Physical Condition (Durability, stability, storm damage, other damage or movement): |         |  |  |  |
| <ul> <li>No damage</li></ul>                                                        | ovement |  |  |  |
| Explain damage/movement and suspected cause                                         |         |  |  |  |