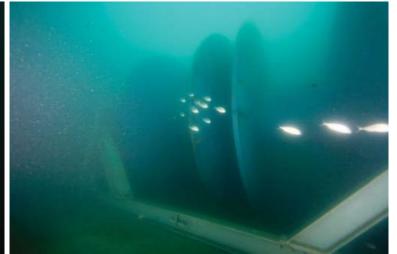

| MBARA Diver's Reef Survey Form Rev 11 May 2013                                      |         |  |  |  |
|-------------------------------------------------------------------------------------|---------|--|--|--|
| Reef Number and Name MB-172 Unnamed Reef                                            |         |  |  |  |
| Latitude (00 00.000) Longitude (00 00.000) 85 35.834 Was published lat/lon correct? | Yes     |  |  |  |
| GPS Manufacturer & Model: Garmin 188C                                               |         |  |  |  |
| Sonar Depth (feet) 75 Survey Date Aug 18, 2015 Time 1300                            |         |  |  |  |
| Weather Conditions Mostly Sunny Sea Condition 2 ft                                  |         |  |  |  |
| Boat Name Bob Cat Boat Captain Bob Cox                                              |         |  |  |  |
| Dive Leader Bob Cox                                                                 |         |  |  |  |
| Dive Team Members Carol Cox                                                         |         |  |  |  |
| Depth Gauge Depth (feet) 77 Diver Bottom Time (minutes) 25                          |         |  |  |  |
| Water Temp Surface (Fahrenheit) 85 Water Temp Bottom (Fahrenheit) 84                |         |  |  |  |
| Water Visibility Surface (feet) 30 Water Visibility Bottom (feet) 30                |         |  |  |  |
| Thermocline Depth (feet) Current Direction Current Speed (knots)                    |         |  |  |  |
| Other Water Column Characteristics (check all that apply)                           |         |  |  |  |
| oximes Plankton $oximes$ Algae $oximes$ Jellyfish $oximes$ Turbid $oximes$ Other    |         |  |  |  |
| Bottom Composition (check all that apply)                                           |         |  |  |  |
| ⊠ Sand □ Silt □ Mud □ Gravel □ Shell □ Other □                                      |         |  |  |  |
| Reef Materials & Quantity Double Cable Reel on frame. Top of reef is 55' deep.      |         |  |  |  |
| Reef Height at Highest Point (measured from base to top of the reef)(feet) 22       |         |  |  |  |
| Physical Condition (Durability, stability, storm damage, other damage or movement): |         |  |  |  |
| <ul> <li>No damage</li></ul>                                                        | ovement |  |  |  |
| Explain damage/movement and suspected cause                                         |         |  |  |  |