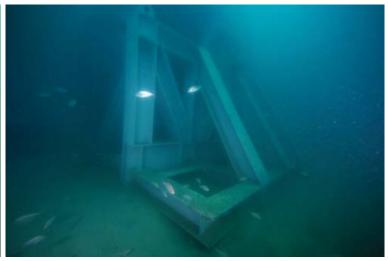

| MBARA Diver's Reef Survey Form Rev 11 May 2013                                      |         |  |  |  |
|-------------------------------------------------------------------------------------|---------|--|--|--|
| Reef Number and Name MB-172 Unnamed Reef                                            |         |  |  |  |
| Latitude (00 00.000) Longitude (00 00.000) 85 35.834 Was published lat/lon correct? | Yes     |  |  |  |
| GPS Manufacturer & Model: Garmin 188C                                               |         |  |  |  |
| Sonar Depth (feet) 75 Survey Date Aug 18, 2015 Time 1300                            |         |  |  |  |
| Weather Conditions Mostly Sunny Sea Condition 2 ft                                  |         |  |  |  |
| Boat Name Bob Cat Boat Captain Bob Cox                                              |         |  |  |  |
| Dive Leader Bob Cox                                                                 |         |  |  |  |
| Dive Team Members Carol Cox                                                         |         |  |  |  |
| Depth Gauge Depth (feet) 77 Diver Bottom Time (minutes) 25                          |         |  |  |  |
| Water Temp Surface (Fahrenheit) 85 Water Temp Bottom (Fahrenheit) 84                |         |  |  |  |
| Water Visibility Surface (feet) 30 Water Visibility Bottom (feet) 30                |         |  |  |  |
| Thermocline Depth (feet) Current Direction Current Speed (knots)                    |         |  |  |  |
| Other Water Column Characteristics (check all that apply)                           |         |  |  |  |
| oximes Plankton $oximes$ Algae $oximes$ Jellyfish $oximes$ Turbid $oximes$ Other    |         |  |  |  |
| Bottom Composition (check all that apply)                                           |         |  |  |  |
| ⊠ Sand □ Silt □ Mud □ Gravel □ Shell □ Other □                                      |         |  |  |  |
| Reef Materials & Quantity Double Cable Reel on frame. Top of reef is 55' deep.      |         |  |  |  |
| Reef Height at Highest Point (measured from base to top of the reef)(feet) 22       |         |  |  |  |
| Physical Condition (Durability, stability, storm damage, other damage or movement): |         |  |  |  |
| <ul> <li>No damage</li></ul>                                                        | ovement |  |  |  |
| Explain damage/movement and suspected cause                                         |         |  |  |  |