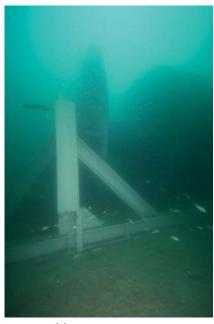

| MBARA Diver's Reef Survey Form Rev 11 May 2013                                      |         |  |  |  |
|-------------------------------------------------------------------------------------|---------|--|--|--|
| Reef Number and Name MB-172 Unnamed Reef                                            |         |  |  |  |
| Latitude (00 00.000) Longitude (00 00.000) 85 35.834 Was published lat/lon correct? | Yes     |  |  |  |
| GPS Manufacturer & Model: Garmin 188C                                               |         |  |  |  |
| Sonar Depth (feet) 75 Survey Date Aug 18, 2015 Time 1300                            |         |  |  |  |
| Weather Conditions Mostly Sunny Sea Condition 2 ft                                  |         |  |  |  |
| Boat Name Bob Cat Boat Captain Bob Cox                                              |         |  |  |  |
| Dive Leader Bob Cox                                                                 |         |  |  |  |
| Dive Team Members Carol Cox                                                         |         |  |  |  |
| Depth Gauge Depth (feet) 77 Diver Bottom Time (minutes) 25                          |         |  |  |  |
| Water Temp Surface (Fahrenheit) 85 Water Temp Bottom (Fahrenheit) 84                |         |  |  |  |
| Water Visibility Surface (feet) 30 Water Visibility Bottom (feet) 30                |         |  |  |  |
| Thermocline Depth (feet) Current Direction Current Speed (knots)                    |         |  |  |  |
| Other Water Column Characteristics (check all that apply)                           |         |  |  |  |
| oximes Plankton $oximes$ Algae $oximes$ Jellyfish $oximes$ Turbid $oximes$ Other    |         |  |  |  |
| Bottom Composition (check all that apply)                                           |         |  |  |  |
| ⊠ Sand □ Silt □ Mud □ Gravel □ Shell □ Other □                                      |         |  |  |  |
| Reef Materials & Quantity Double Cable Reel on frame. Top of reef is 55' deep.      |         |  |  |  |
| Reef Height at Highest Point (measured from base to top of the reef)(feet) 22       |         |  |  |  |
| Physical Condition (Durability, stability, storm damage, other damage or movement): |         |  |  |  |
| <ul> <li>No damage</li></ul>                                                        | ovement |  |  |  |
| Explain damage/movement and suspected cause                                         |         |  |  |  |