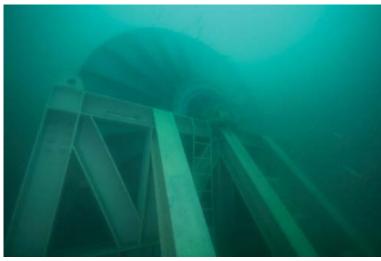

| MBARA Diver's Reef Survey Form Rev 11 May 2013                                      |         |  |  |  |
|-------------------------------------------------------------------------------------|---------|--|--|--|
| Reef Number and Name MB-172 Unnamed Reef                                            |         |  |  |  |
| Latitude (00 00.000) Longitude (00 00.000) 85 35.834 Was published lat/lon correct? | Yes     |  |  |  |
| GPS Manufacturer & Model: Garmin 188C                                               |         |  |  |  |
| Sonar Depth (feet) 75 Survey Date Aug 18, 2015 Time 1300                            |         |  |  |  |
| Weather Conditions Mostly Sunny Sea Condition 2 ft                                  |         |  |  |  |
| Boat Name Bob Cat Boat Captain Bob Cox                                              |         |  |  |  |
| Dive Leader Bob Cox                                                                 |         |  |  |  |
| Dive Team Members Carol Cox                                                         |         |  |  |  |
| Depth Gauge Depth (feet) 77 Diver Bottom Time (minutes) 25                          |         |  |  |  |
| Water Temp Surface (Fahrenheit) 85 Water Temp Bottom (Fahrenheit) 84                |         |  |  |  |
| Water Visibility Surface (feet) 30 Water Visibility Bottom (feet) 30                |         |  |  |  |
| Thermocline Depth (feet) Current Direction Current Speed (knots)                    |         |  |  |  |
| Other Water Column Characteristics (check all that apply)                           |         |  |  |  |
| oximes Plankton $oximes$ Algae $oximes$ Jellyfish $oximes$ Turbid $oximes$ Other    |         |  |  |  |
| Bottom Composition (check all that apply)                                           |         |  |  |  |
| ⊠ Sand □ Silt □ Mud □ Gravel □ Shell □ Other □                                      |         |  |  |  |
| Reef Materials & Quantity Double Cable Reel on frame. Top of reef is 55' deep.      |         |  |  |  |
| Reef Height at Highest Point (measured from base to top of the reef)(feet) 22       |         |  |  |  |
| Physical Condition (Durability, stability, storm damage, other damage or movement): |         |  |  |  |
| <ul> <li>No damage</li></ul>                                                        | ovement |  |  |  |
| Explain damage/movement and suspected cause                                         |         |  |  |  |