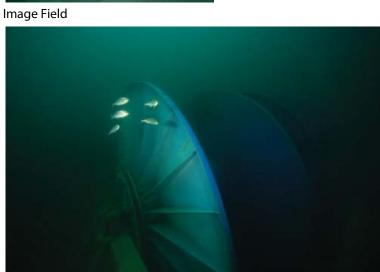

| MBARA Diver's Reef Survey Form Rev 11 May 2013                                      |         |  |  |  |
|-------------------------------------------------------------------------------------|---------|--|--|--|
| Reef Number and Name MB-172 Unnamed Reef                                            |         |  |  |  |
| Latitude (00 00.000) Longitude (00 00.000) 85 35.834 Was published lat/lon correct? | Yes     |  |  |  |
| GPS Manufacturer & Model: Garmin 188C                                               |         |  |  |  |
| Sonar Depth (feet) 75 Survey Date Aug 18, 2015 Time 1300                            |         |  |  |  |
| Weather Conditions Mostly Sunny Sea Condition 2 ft                                  |         |  |  |  |
| Boat Name Bob Cat Boat Captain Bob Cox                                              |         |  |  |  |
| Dive Leader Bob Cox                                                                 |         |  |  |  |
| Dive Team Members Carol Cox                                                         |         |  |  |  |
| Depth Gauge Depth (feet) 77 Diver Bottom Time (minutes) 25                          |         |  |  |  |
| Water Temp Surface (Fahrenheit) 85 Water Temp Bottom (Fahrenheit) 84                |         |  |  |  |
| Water Visibility Surface (feet) 30 Water Visibility Bottom (feet) 30                |         |  |  |  |
| Thermocline Depth (feet) Current Direction Current Speed (knots)                    |         |  |  |  |
| Other Water Column Characteristics (check all that apply)                           |         |  |  |  |
| oximes Plankton $oximes$ Algae $oximes$ Jellyfish $oximes$ Turbid $oximes$ Other    |         |  |  |  |
| Bottom Composition (check all that apply)                                           |         |  |  |  |
| ⊠ Sand □ Silt □ Mud □ Gravel □ Shell □ Other □                                      |         |  |  |  |
| Reef Materials & Quantity Double Cable Reel on frame. Top of reef is 55' deep.      |         |  |  |  |
| Reef Height at Highest Point (measured from base to top of the reef)(feet) 22       |         |  |  |  |
| Physical Condition (Durability, stability, storm damage, other damage or movement): |         |  |  |  |
| <ul> <li>No damage</li></ul>                                                        | ovement |  |  |  |
| Explain damage/movement and suspected cause                                         |         |  |  |  |