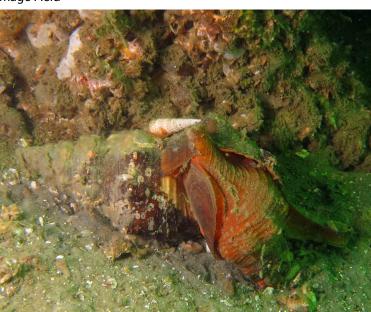

# Other Observations/Photos:

| Observations   | Found 4 of 5 Reef Balls. Due to low visibility and scattered deployment, could not find number 5. |
|----------------|---------------------------------------------------------------------------------------------------|
|                |                                                                                                   |
|                |                                                                                                   |
|                |                                                                                                   |
|                |                                                                                                   |
|                |                                                                                                   |
|                |                                                                                                   |
|                |                                                                                                   |
|                |                                                                                                   |
|                |                                                                                                   |
|                |                                                                                                   |
|                |                                                                                                   |
| Photos?<br>Yes | Attached?<br>Yes                                                                                  |
| Video? Yes     |                                                                                                   |