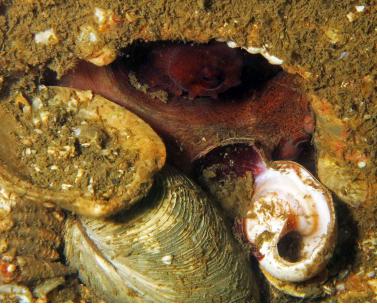

### Invertebrates at Reef (Click on the hyper-links below for identification)

| Cowry-Spotted-Cyphoma    | <u> </u> | O 2-10 | ○ 11-100 | ○ 101+ | Size (inches) | Comments | - |
|--------------------------|----------|--------|----------|--------|---------------|----------|---|
| Cowry-West-Indian-Simnia | ○ 1      | O 2-10 | ○ 11-100 | ○ 101+ | Size (inches) | Comments |   |
| Crab-Swimming            | ○ 1      | ○ 2-10 | ○ 11-100 | ○ 101+ | Size (inches) | Comments | _ |
| Crab-Stareye-Hermit      | ○ 1      | ○ 2-10 | ○ 11-100 | ○ 101+ | Size (inches) | Comments |   |
| Crab-Stone               | ○ 1      | ○ 2-10 | ○ 11-100 | ○ 101+ | Size (inches) | Comments |   |
| Crab-Yellowline-Arrow    | ○ 1      | ○ 2-10 | ○ 11-100 | ○ 101+ | Size (inches) | Comments |   |
| Crab?                    | ○ 1      | ○ 2-10 | ○ 11-100 | ○ 101+ | Size (inches) | Comments |   |
| Lobster-Shovelnose       | ○ 1      | ○ 2-10 | ○ 11-100 | ○ 101+ | Size (inches) | Comments |   |
| Lobster-Spiny            | ○ 1      | ○ 2-10 | ○ 11-100 | ○ 101+ | Size (inches) | Comments |   |
| ✓ Octopus                | ○ 1      | 2-10   | ○ 11-100 | ○ 101+ | Size (inches) | Comments |   |
| Sea-Cucumber             | ○ 1      | ○ 2-10 | ○ 11-100 | ○ 101+ | Size (inches) | Comments | - |
| Sea-Slug                 | ○ 1      | ○ 2-10 | ○ 11-100 | ○ 101+ | Size (inches) | Comments |   |
| Sea-Star                 | ○ 1      | ○ 2-10 | ○ 11-100 | ○ 101+ | Size (inches) | Comments |   |
| Sea-Urchin               | ○ 1      | ○ 2-10 | ○ 11-100 | ○ 101+ | Size (inches) | Comments |   |