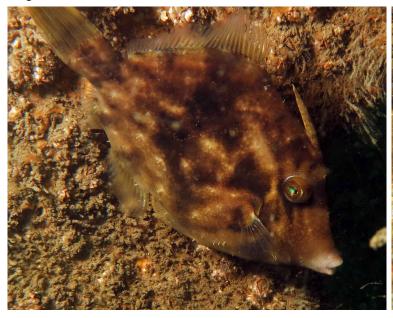

| ✓ Porgy-Sheepshead      | • 1      | ○ 2-10 | ) () 11-100 () 101+ | Length (inches) | Comments                  |
|-------------------------|----------|--------|---------------------|-----------------|---------------------------|
| Porgy?                  | 01       | ○ 2-10 | 0 ( 11-100 ( 101+   | Length (inches) | Comments                  |
| Puffer-Bandtail         | 01       | ○ 2-10 | 0 ( 11-100 ( 101+   | Length (inches) | Comments                  |
| Puffer-Sharpnose        | 01       | ○ 2-10 | 0 ( 11-100 ( 101+   | Length (inches) | Comments                  |
| <mark>⊠Puffer?</mark>   | • 1      | ○ 2-10 | 0 ( 11-100 ( 101+   | Length (inches) | Comments Striped Burrfish |
| Ray?                    | 01       | ○ 2-10 | 0 ( 11-100 ( 101+   | Length (inches) | Comments                  |
| <u>Shark?</u>           | 01       | ○ 2-10 | 0 ( 11-100 ( 101+   | Length (inches) | Comments                  |
| Sharksucker-Sharksucker | 01       | ○ 2-10 | 0 ( 11-100 ( 101+   | Length (inches) | Comments                  |
| Sharksucker-Whitefin    | 01       | ○ 2-10 | 0 ( 11-100 ( 101+   | Length (inches) | Comments                  |
| Sand-Perch              | O 1      | ○ 2-10 | 0 ( 11-100 ( 101+   | Length (inches) | Comments                  |
| Seabass-Bank            | O 1      | ○ 2-10 | 0 ( 11-100 ( 101+   | Length (inches) | Comments                  |
| Seabass-Belted-Sandfish | O 1      | ○ 2-10 | 0 ( 11-100 ( 101+   | Length (inches) | Comments                  |
| Seabass-Black           | <u> </u> | 2-10   | 0 ( 11-100 ( 101+   | Length (inches) | Comments                  |
| Seabass-Pygmy           | O 1      | ○ 2-10 | 0 ( 11-100 ( 101+   | Length (inches) | Comments                  |
| Seabass?                | ○ 1      | ○ 2-10 | 0 ( 11-100 ( 101+   | Length (inches) | Comments                  |
| Snapper-Gray            | O 1      | ○ 2-10 | 0 ( 11-100 ( 101+   | Length (inches) | Comments                  |
| Snapper-Lane            | ○ 1      | ○ 2-10 | 0 ( 11-100 ( 101+   | Length (inches) | Comments                  |
| Snapper-Red             | O 1      | ○ 2-10 | 0 ( 11-100 ( 101+   | Length (inches) | Comments                  |
| Snapper-Vermillion      | ○ 1      | ○ 2-10 | 0 ( 11-100 ( 101+   | Length (inches) | Comments                  |
| Snapper?                | O 1      | ○ 2-10 | 0 ( 11-100 ( 101+   | Length (inches) | Comments                  |
| Soapfish-Whitespotted   | O 1      | ○ 2-10 | 0 ( 11-100 ( 101+   | Length (inches) | Comments                  |
| Spadefish-Atlantic      | O 1      | ○ 2-10 | 0 ( 11-100 ( 101+   | Length (inches) | Comments                  |
| Toadfish-Leopard        | ○ 1      | ○ 2-10 | 0 ( 11-100 ( 101+   | Length (inches) | Comments                  |
| Triggerfish-Gray        | ○ 1      | ○ 2-10 | 0 ( 11-100 ( 101+   | Length (inches) | Comments                  |
| Wrasse-Slippery-Dick    | O 1      | ○ 2-10 | 0 () 11-100 () 101+ | Length (inches) | Comments                  |
| Unlisted-See-Comments   | ○ 1      | ○ 2-10 | ) () 11-100 () 101+ | Length (inches) | Comments                  |
| Unlisted-See-Comments   | O 1      | ○ 2-10 | 0 () 11-100 () 101+ | Length (inches) | Comments                  |
| Unlisted-See-Comments   | ○ 1      | 0 2-10 | ) () 11-100 () 101+ | Length (inches) | Comments                  |