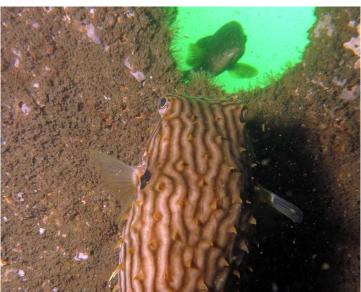

# Other Observations/Photos:

| Observations   | Found 4 of 5 Reef Balls. Due to low visibility and scattered deployment, could not find number 5. |
|----------------|---------------------------------------------------------------------------------------------------|
|                |                                                                                                   |
|                |                                                                                                   |
|                |                                                                                                   |
|                |                                                                                                   |
|                |                                                                                                   |
|                |                                                                                                   |
|                |                                                                                                   |
|                |                                                                                                   |
|                |                                                                                                   |
|                |                                                                                                   |
|                |                                                                                                   |
| Photos?<br>Yes | Attached?<br>Yes                                                                                  |
| Video? Yes     |                                                                                                   |