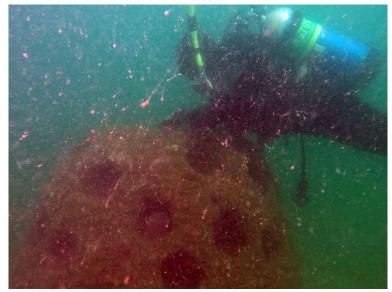

# Other Observations/Photos:

| Observations   | Found 4 of 5 Reef Balls. Due to low visibility and scattered deployment, could not find number 5. |
|----------------|---------------------------------------------------------------------------------------------------|
|                |                                                                                                   |
|                |                                                                                                   |
|                |                                                                                                   |
|                |                                                                                                   |
|                |                                                                                                   |
|                |                                                                                                   |
|                |                                                                                                   |
|                |                                                                                                   |
|                |                                                                                                   |
|                |                                                                                                   |
|                |                                                                                                   |
| Photos?<br>Yes | Attached?<br>Yes                                                                                  |
| Video? Yes     |                                                                                                   |