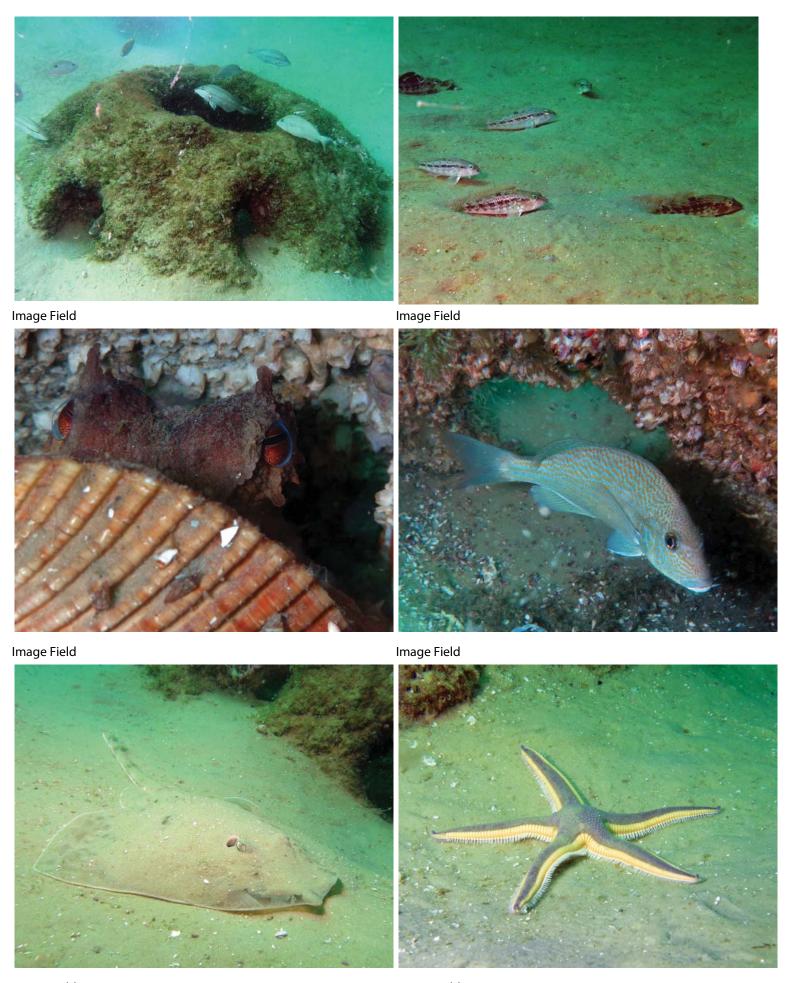

| Snail-Atlantic-Hairy-Triton            | 1                          | O 2-10     | O 11-100                    | O 101+                          | Size (inches)                        | Comments                                                                                                                                                                    |
|----------------------------------------|----------------------------|------------|-----------------------------|---------------------------------|--------------------------------------|-----------------------------------------------------------------------------------------------------------------------------------------------------------------------------|
| Snail-Murex                            | O 1                        | <u> </u>   | <u> </u>                    | O 101+                          | Size (inches)                        | Comments                                                                                                                                                                    |
| Snail-Netted-Olive                     | O 1                        | <u> </u>   | <u> </u>                    | O 101+                          | Size (inches)                        | Comments                                                                                                                                                                    |
| Snail-Florida-Horse-Conch              | 1 0 1                      | <u> </u>   | <u> </u>                    | O 101+                          | Size (inches)                        | Comments                                                                                                                                                                    |
| Unlisted-See-Comments                  | O 1                        | <u> </u>   | <u> </u>                    | O 101+                          | Size (inches)                        | Comments                                                                                                                                                                    |
| Turtles and Air Bre                    | eathers,                   | /Mamn      | nals (Clic                  | k on the                        | hyper-linl                           | ks below for identification)                                                                                                                                                |
| Turtle-Green                           | O 1                        | <u> </u>   | <u> </u>                    | O 101+                          | Size (inches)                        | Comments                                                                                                                                                                    |
| Turtle-Leatherback                     | O 1                        | <u> </u>   | <u> </u>                    | O 101+                          | Size (inches)                        | Comments                                                                                                                                                                    |
| Turtle-Loggerhead                      | O 1                        | <u> </u>   | <u> </u>                    | O 101+                          | Size (inches)                        | Comments                                                                                                                                                                    |
| Turtle?                                | O 1                        | <u> </u>   | <u> </u>                    | O 101+                          | Size (inches)                        | Comments                                                                                                                                                                    |
| Whale?                                 | O 1                        | <u> </u>   | <u> </u>                    | O 101+                          | Size (inches)                        | Comments                                                                                                                                                                    |
| Unlisted-See-Comments                  | O 1                        | <u> </u>   | <u> </u>                    | O 101+                          | Size (inches)                        | Comments                                                                                                                                                                    |
| Unlisted-See-Comments                  | O 1                        | <u> </u>   | <u> </u>                    | O 101+                          | Size (inches)                        | Comments                                                                                                                                                                    |
| Unlisted-See-Comments                  | O 1                        | <u> </u>   | <u> </u>                    | O 101+                          | Size (inches)                        | Comments                                                                                                                                                                    |
| ✓ Other Observation                    | ons/Pho                    | otos:      |                             |                                 |                                      |                                                                                                                                                                             |
| experience<br>sight shou<br>constructi | ed scouring<br>Id continue | and than b | ourying. The our excavation | other 9 reef ba<br>and re-emerg | alls have comple<br>gence of the ree | and bottom. It appears that all 10 reef balls tely buried out of sight. Observation of this balls over time. Additionally, future reef ble to scouring and burying effects. |
| Photos? Yes Attached                   |                            |            |                             |                                 |                                      |                                                                                                                                                                             |

Image Field Image Field

Image Field Image Field

Image Field Image Field

Image Field Image Field

Image Field Image Field

Image Field

Image Field

Image Field