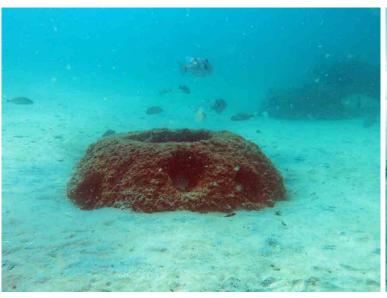

| MBARA Diver's Reef Survey Form Rev 11 May 2013                                                                                                                    |         |  |  |  |  |  |
|-------------------------------------------------------------------------------------------------------------------------------------------------------------------|---------|--|--|--|--|--|
| Reef Number and Name 15 Billie & Jack Smith Reef                                                                                                                  |         |  |  |  |  |  |
| Latitude (00 00.000) 29 54.807 Longitude (00 00.000) 85 28.710 Was published lat/lon correct?                                                                     | es      |  |  |  |  |  |
| GPS Manufacturer & Model: Garmin 188C                                                                                                                             |         |  |  |  |  |  |
| Sonar Depth (feet) 24 Survey Date Jun 25, 2013 Time 0905                                                                                                          |         |  |  |  |  |  |
| Weather Conditions Sunny Sea Condition Calm                                                                                                                       |         |  |  |  |  |  |
| Boat Name Bobcat Boat Captain Bob Cox                                                                                                                             |         |  |  |  |  |  |
| Dive Leader Bob Cox                                                                                                                                               |         |  |  |  |  |  |
| Dive Team Members Carol Cox                                                                                                                                       |         |  |  |  |  |  |
| Depth Gauge Depth (feet) 26 Diver Bottom Time (minutes) 60                                                                                                        |         |  |  |  |  |  |
| Water Temp Surface (Fahrenheit) 84 Water Temp Bottom (Fahrenheit) 83                                                                                              |         |  |  |  |  |  |
| Water Visibility Surface (feet) 30 Water Visibility Bottom (feet) 30                                                                                              |         |  |  |  |  |  |
| Thermocline Depth (feet) Current Direction E Current Speed (knots)                                                                                                | .25     |  |  |  |  |  |
| Other Water Column Characteristics (check all that apply)                                                                                                         |         |  |  |  |  |  |
| $_{\square}$ Plankton $_{\square}$ Algae $_{oxdotine}$ Jellyfish $_{\square}$ Turbid $_{\square}$ Other                                                           |         |  |  |  |  |  |
| Bottom Composition (check all that apply)                                                                                                                         |         |  |  |  |  |  |
| ⊠ Sand ☐ Silt ☐ Mud ☐ Gravel ☒ Shell ☐ Other ☐                                                                                                                    |         |  |  |  |  |  |
| Reef Materials & Quantity 6 reef balls                                                                                                                            |         |  |  |  |  |  |
| Reef Height at Highest Point (measured from base to top of the reef)(feet) 2                                                                                      |         |  |  |  |  |  |
| Physical Condition (Durability, stability, storm damage, other damage or movement):                                                                               |         |  |  |  |  |  |
| <ul> <li>○ No damage</li> <li>○ Minor damage</li> <li>○ Moderate damage</li> <li>○ Major damage</li> <li>○ Moderate movement</li> <li>○ Major movement</li> </ul> | ovement |  |  |  |  |  |
| Explain damage/movement and suspected cause net, 1 reef ball 90% buried                                                                                           |         |  |  |  |  |  |