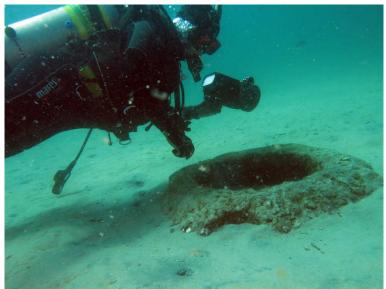

| MBARA Diver's Reef Survey Form Rev 11 May 2013                                                                                                                    |         |  |  |  |  |  |
|-------------------------------------------------------------------------------------------------------------------------------------------------------------------|---------|--|--|--|--|--|
| Reef Number and Name 15 Billie & Jack Smith Reef                                                                                                                  |         |  |  |  |  |  |
| Latitude (00 00.000) 29 54.807 Longitude (00 00.000) 85 28.710 Was published lat/lon correct?                                                                     | es      |  |  |  |  |  |
| GPS Manufacturer & Model: Garmin 188C                                                                                                                             |         |  |  |  |  |  |
| Sonar Depth (feet) 24 Survey Date Jun 25, 2013 Time 0905                                                                                                          |         |  |  |  |  |  |
| Weather Conditions Sunny Sea Condition Calm                                                                                                                       |         |  |  |  |  |  |
| Boat Name Bobcat Boat Captain Bob Cox                                                                                                                             |         |  |  |  |  |  |
| Dive Leader Bob Cox                                                                                                                                               |         |  |  |  |  |  |
| Dive Team Members Carol Cox                                                                                                                                       |         |  |  |  |  |  |
| Depth Gauge Depth (feet) 26 Diver Bottom Time (minutes) 60                                                                                                        |         |  |  |  |  |  |
| Water Temp Surface (Fahrenheit) 84 Water Temp Bottom (Fahrenheit) 83                                                                                              |         |  |  |  |  |  |
| Water Visibility Surface (feet) 30 Water Visibility Bottom (feet) 30                                                                                              |         |  |  |  |  |  |
| Thermocline Depth (feet) Current Direction E Current Speed (knots)                                                                                                | .25     |  |  |  |  |  |
| Other Water Column Characteristics (check all that apply)                                                                                                         |         |  |  |  |  |  |
| $_{\square}$ Plankton $_{\square}$ Algae $_{oxdotine}$ Jellyfish $_{\square}$ Turbid $_{\square}$ Other                                                           |         |  |  |  |  |  |
| Bottom Composition (check all that apply)                                                                                                                         |         |  |  |  |  |  |
| ⊠ Sand ☐ Silt ☐ Mud ☐ Gravel ☒ Shell ☐ Other ☐                                                                                                                    |         |  |  |  |  |  |
| Reef Materials & Quantity 6 reef balls                                                                                                                            |         |  |  |  |  |  |
| Reef Height at Highest Point (measured from base to top of the reef)(feet) 2                                                                                      |         |  |  |  |  |  |
| Physical Condition (Durability, stability, storm damage, other damage or movement):                                                                               |         |  |  |  |  |  |
| <ul> <li>○ No damage</li> <li>○ Minor damage</li> <li>○ Moderate damage</li> <li>○ Major damage</li> <li>○ Moderate movement</li> <li>○ Major movement</li> </ul> | ovement |  |  |  |  |  |
| Explain damage/movement and suspected cause net, 1 reef ball 90% buried                                                                                           |         |  |  |  |  |  |