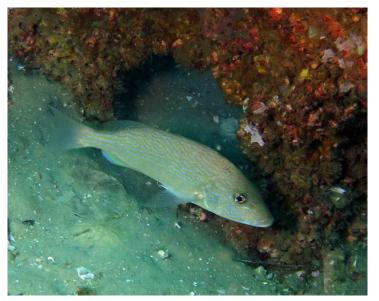

| Porgy-Sheepshead                   | O 1                 | <ul><li>2-10</li></ul> | <u> </u>                 | ○ 101+                 | Length (inches)      | Comments |
|------------------------------------|---------------------|------------------------|--------------------------|------------------------|----------------------|----------|
| Porgy?                             | O 1                 | <u> </u>               | <u> </u>                 | O 101+                 | Length (inches)      | Comments |
| Puffer-Bandtail                    | O 1                 | <u> </u>               | <u> </u>                 | <u> </u>               | Length (inches)      | Comments |
| Puffer-Sharpnose                   | O 1                 | <u> </u>               | <u> </u>                 | ○ 101+                 | Length (inches)      | Comments |
| Puffer?                            | O 1                 | <u> </u>               | <u> </u>                 | ○ 101+                 | Length (inches)      | Comments |
| Ray?                               | O 1                 | <u> </u>               | <u> </u>                 | O 101+                 | Length (inches)      | Comments |
| Shark?                             | O 1                 | <u> </u>               | <u> </u>                 | ○ 101+                 | Length (inches)      | Comments |
| Sharksucker-Sharksucker            | O 1                 | <u> </u>               | <u> </u>                 | ○ 101+                 | Length (inches)      | Comments |
| Sharksucker-Whitefin               | O 1                 | <u> </u>               | <u> </u>                 | ○ 101+                 | Length (inches)      | Comments |
| Sand-Perch                         | O 1                 | <u> </u>               | <u> </u>                 | ○ 101+                 | Length (inches)      | Comments |
| Seabass-Bank                       | O 1                 | <u> </u>               | <u> </u>                 | O 101+                 | Length (inches)      | Comments |
| Seabass-Belted-Sandfish            | <ul><li>1</li></ul> | <u> </u>               | <u> </u>                 | O 101+                 | Length (inches)      | Comments |
| Seabass-Black                      | <u> </u>            | <u> </u>               | <u> </u>                 | ○ 101+                 | Length (inches)      | Comments |
| Seabass-Pygmy                      | O 1                 | <u> </u>               | <u> </u>                 | ○ 101+                 | Length (inches)      | Comments |
| Seabass?                           | O 1                 | <u> </u>               | <u> </u>                 | <u> </u>               | Length (inches)      | Comments |
| ✓ Snapper-Gray                     | O 1                 | <ul><li>2-10</li></ul> | <u> </u>                 | <u> </u>               | Length (inches) 9    | Comments |
| ✓ Snapper-Lane                     | O 1                 | <u> </u>               | <ul><li>11-100</li></ul> | O 101+                 | Length (inches) 8    | Comments |
| ✓ Snapper-Red                      | O 1                 | <u> </u>               | <ul><li>11-100</li></ul> | O 101+                 | Length (inches) 7-14 | Comments |
| Snapper-Vermillion                 | O 1                 | <u> </u>               | <u> </u>                 | ○ 101+                 | Length (inches)      | Comments |
| Snapper?                           | O 1                 | <u> </u>               | <u> </u>                 | ○ 101+                 | Length (inches)      | Comments |
| Soapfish-Whitespotted              | O 1                 | <u> </u>               | <u> </u>                 | ○ 101+                 | Length (inches)      | Comments |
| <b>✓</b> <u>Spadefish-Atlantic</u> | O 1                 | <u> </u>               | <u> </u>                 | <ul><li>101+</li></ul> | Length (inches)      | Comments |
| Toadfish-Leopard                   | O 1                 | <u> </u>               | <u> </u>                 | ○ 101+                 | Length (inches)      | Comments |
| <u> </u>                           | O 1                 | <u> </u>               | <ul><li>11-100</li></ul> | ○ 101+                 | Length (inches) 10   | Comments |
| Wrasse-Slippery-Dick               | O 1                 | <u> </u>               | <u> </u>                 | ○ 101+                 | Length (inches)      | Comments |
| Unlisted-See-Comments              | O 1                 | <u> </u>               | <u> </u>                 | O 101+                 | Length (inches)      | Comments |
| Unlisted-See-Comments              | O 1                 | <u> </u>               | <u> </u>                 | O 101+                 | Length (inches)      | Comments |
| Unlisted-See-Comments              | O 1                 | <u> </u>               | <u> </u>                 | O 101+                 | Length (inches)      | Comments |