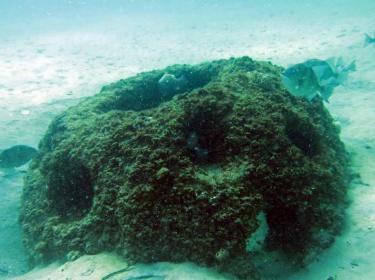

| MBARA Diver's Reef Survey Form Rev 11 May 2013                                                                                                                    |         |  |  |  |  |  |
|-------------------------------------------------------------------------------------------------------------------------------------------------------------------|---------|--|--|--|--|--|
| Reef Number and Name 15 Billie & Jack Smith Reef                                                                                                                  |         |  |  |  |  |  |
| Latitude (00 00.000) 29 54.807 Longitude (00 00.000) 85 28.710 Was published lat/lon correct?                                                                     | es      |  |  |  |  |  |
| GPS Manufacturer & Model: Garmin 188C                                                                                                                             |         |  |  |  |  |  |
| Sonar Depth (feet) 24 Survey Date Jun 25, 2013 Time 0905                                                                                                          |         |  |  |  |  |  |
| Weather Conditions Sunny Sea Condition Calm                                                                                                                       |         |  |  |  |  |  |
| Boat Name Bobcat Boat Captain Bob Cox                                                                                                                             |         |  |  |  |  |  |
| Dive Leader Bob Cox                                                                                                                                               |         |  |  |  |  |  |
| Dive Team Members Carol Cox                                                                                                                                       |         |  |  |  |  |  |
| Depth Gauge Depth (feet) 26 Diver Bottom Time (minutes) 60                                                                                                        |         |  |  |  |  |  |
| Water Temp Surface (Fahrenheit) 84 Water Temp Bottom (Fahrenheit) 83                                                                                              |         |  |  |  |  |  |
| Water Visibility Surface (feet) 30 Water Visibility Bottom (feet) 30                                                                                              |         |  |  |  |  |  |
| Thermocline Depth (feet) Current Direction E Current Speed (knots)                                                                                                | .25     |  |  |  |  |  |
| Other Water Column Characteristics (check all that apply)                                                                                                         |         |  |  |  |  |  |
| $_{\square}$ Plankton $_{\square}$ Algae $_{oxdotine}$ Jellyfish $_{\square}$ Turbid $_{\square}$ Other                                                           |         |  |  |  |  |  |
| Bottom Composition (check all that apply)                                                                                                                         |         |  |  |  |  |  |
| ⊠ Sand ☐ Silt ☐ Mud ☐ Gravel ☒ Shell ☐ Other ☐                                                                                                                    |         |  |  |  |  |  |
| Reef Materials & Quantity 6 reef balls                                                                                                                            |         |  |  |  |  |  |
| Reef Height at Highest Point (measured from base to top of the reef)(feet) 2                                                                                      |         |  |  |  |  |  |
| Physical Condition (Durability, stability, storm damage, other damage or movement):                                                                               |         |  |  |  |  |  |
| <ul> <li>○ No damage</li> <li>○ Minor damage</li> <li>○ Moderate damage</li> <li>○ Major damage</li> <li>○ Moderate movement</li> <li>○ Major movement</li> </ul> | ovement |  |  |  |  |  |
| Explain damage/movement and suspected cause net, 1 reef ball 90% buried                                                                                           |         |  |  |  |  |  |