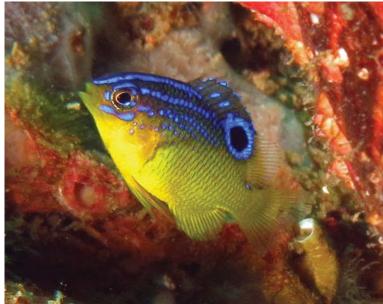

## Fish Counts (Click on the hyper-links below for identification)

| Angelfish-Blue                  | O 1                 | O 2-10                 | <u> </u>                 | O 101+ | Length (inches) | Comments         |
|---------------------------------|---------------------|------------------------|--------------------------|--------|-----------------|------------------|
| Angelfish-Queen                 | O 1                 | <u> </u>               | <u> </u>                 | O 101+ | Length (inches) | Comments         |
| Barracuda-Great                 | O 1                 | <u> </u>               | O 11-100                 | O 101+ | Length (inches) | Comments         |
| Barracuda-Guaguanche            | O 1                 | O 2-10                 | <u> </u>                 | O 101+ | Length (inches) | Comments         |
| Batfish-Polka-Dot               | O 1                 | O 2-10                 | <u> </u>                 | O 101+ | Length (inches) | Comments         |
| Blenny-Molly-Miller             | O 1                 | O 2-10                 | <u> </u>                 | O 101+ | Length (inches) | Comments         |
| ✓ Blenny-Seaweed                | O 1                 | O 2-10                 | <ul><li>11-100</li></ul> | O 101+ | Length (inches) | Comments         |
| Blenny-Tessellated              | O 1                 | <u> </u>               | <u> </u>                 | O 101+ | Length (inches) | Comments         |
| Blenny?                         | O 1                 | <u> </u>               | <u> </u>                 | O 101+ | Length (inches) | Comments         |
| Butterflyfish-Spotfin           | O 1                 | <u> </u>               | <u> </u>                 | O 101+ | Length (inches) | Comments         |
| Butterflyfish?                  | O 1                 | O 2-10                 | <u> </u>                 | O 101+ | Length (inches) | Comments         |
| ✓ Cardinal fish-Two-Spot        | O 1                 | O 2-10                 | <ul><li>11-100</li></ul> | O 101+ | Length (inches) | Comments         |
| Chromis-Purple-Reeffish         | O 1                 | O 2-10                 | <u> </u>                 | O 101+ | Length (inches) | Comments         |
| Chromis-Yellowtail-<br>Reeffish | O 1                 | <u> </u>               | <ul><li>11-100</li></ul> | O 101+ | Length (inches) | Comments         |
| Cobia (Ling)                    | O 1                 | O 2-10                 | <u> </u>                 | O 101+ | Length (inches) | Comments         |
| Cowfish-Scrawled                | O 1                 | O 2-10                 | <u> </u>                 | O 101+ | Length (inches) | Comments         |
| ✓ Damselfish-Cocoa              | O 1                 | O 2-10                 | <ul><li>11-100</li></ul> | O 101+ | Length (inches) | Comments         |
| <b>✓</b> Damselfish?            | <ul><li>1</li></ul> | O 2-10                 | <u> </u>                 | O 101+ | Length (inches) | Comments bicolor |
| Dolphin?                        | O 1                 | O 2-10                 | <u> </u>                 | O 101+ | Length (inches) | Comments         |
| ✓ Drum-Cubbyu                   | O 1                 | <ul><li>2-10</li></ul> | <u> </u>                 | O 101+ | Length (inches) | Comments         |
| Drum-Jackknifefish              | O 1                 | <u> </u>               | <u> </u>                 | O 101+ | Length (inches) | Comments         |
| Eel?                            | O 1                 | O 2-10                 | <u> </u>                 | O 101+ | Length (inches) | Comments         |
| Flounder-Gulf                   | O 1                 | O 2-10                 | <u> </u>                 | O 101+ | Length (inches) | Comments         |
| Filefish?                       | O 1                 | <u> </u>               | <u> </u>                 | O 101+ | Length (inches) | Comments         |
| Frogfish-Ocellated              | O 1                 | <u> </u>               | O 11-100                 | O 101+ | Length (inches) | Comments         |
| Goby-Spotted                    | O 1                 | <u> </u>               | O 11-100                 | O 101+ | Length (inches) | Comments         |
| Goby?                           | O 1                 | <u> </u>               | <u> </u>                 | O 101+ | Length (inches) | Comments         |