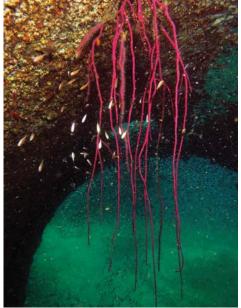

## Growth on Reef (Click on the hyper-links below for identification) Algae 1-25% 26-50% 51-75% 76-100% Size (inches) Describe ○ 1-25% ○ 26-50% ○ 51-75% ○ 76-100% Size (inches) Anemone Describe ○ 1-25% ○ 26-50% ○ 51-75% ○ 76-100% Size (inches) Barnacles Describe ○ 1-25% ○ 26-50% ○ 51-75% ○ 76-100% Size (inches) **■** Bivalves Describe **▼**Coral-Colorful-Sea-Whip ● 1-25% ○ 26-50% ○ 51-75% ○ 76-100% Size (inches) Describe Coral-Hard-Unkown ○ 1-25% ○ 26-50% ○ 51-75% ○ 76-100% Size (inches) Describe ● 1-25% ○ 26-50% ○ 51-75% ○ 76-100% Size (inches) **✓** Coral-Gorgonian Describe ○ 1-25% ○ 26-50% ○ 51-75% ○ 76-100% Size (inches) Coral-Occulina Describe Coral-White-Telesto 1-25% 26-50% 51-75% 76-100% Size (inches) Describe Feather-Duster-Worms 1-25% 26-50% 51-75% 76-100% Size (inches) Describe Sponges ○ 1-25% ○ 26-50% ○ 51-75% ○ 76-100% Size (inches) Describe ○ 1-25% ○ 26-50% ○ 51-75% ○ 76-100% Size (inches) □Unlisted-See-Comments Describe Invertebrates at Reef (Click on the hyper-links below for identification) Cowry-Spotted-Cyphoma 1 O 2-10 O 11-100 O 101+ Size (inches) Comments Cowry-West-Indian-Simnia 1 O 2-10 O 11-100 O 101+ Comments Size (inches) Crab-Swimming O 2-10 O 11-100 O 101+ $\bigcirc$ 1 Size (inches) Comments Crab-Stareye-Hermit $\bigcirc$ 1 ○ 2-10 ○ 11-100 ○ 101+ Comments Size (inches) Crab-Stone O 2-10 O 11-100 O 101+ $\bigcirc$ 1 Comments Size (inches) Crab-Yellowline-Arrow $\bigcirc$ 1 ○ 2-10 ○ 11-100 ○ 101+ Size (inches) Comments O 2-10 O 11-100 O 101+ Crab? $\bigcirc$ 1 Size (inches) Comments Lobster-Shovelnose O 2-10 O 11-100 O 101+ $\bigcirc$ 1 Size (inches) Comments Lobster-Spiny O 2-10 O 11-100 O 101+ $\bigcirc$ 1 Size (inches) Comments **Octopus** ○ 2-10 ○ 11-100 ○ 101+ $\bigcirc$ 1 Size (inches) Comments Sea-Cucumber O 2-10 O 11-100 O 101+ $\bigcirc$ 1 Size (inches) Comments Sea-Slug $\bigcirc$ 1 ○ 2-10 ○ 11-100 ○ 101+ Comments Size (inches) Sea-Star $\bigcirc$ 1 O 2-10 O 11-100 O 101+ Comments Size (inches) Sea-Urchin O 2-10 O 11-100 O 101+ $\bigcirc$ 1 Comments Size (inches)