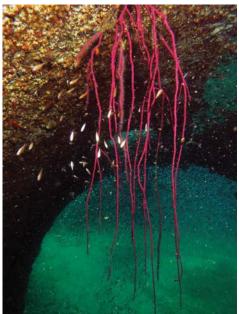

## Growth on Reef (Click on the hyper-links below for identification) Algae 1-25% 26-50% 51-75% 76-100% Size (inches) Describe ○ 1-25% ○ 26-50% ○ 51-75% ○ 76-100% Size (inches) Anemone Describe ○ 1-25% ○ 26-50% ○ 51-75% ○ 76-100% Size (inches) Barnacles Describe ○ 1-25% ○ 26-50% ○ 51-75% ○ 76-100% Size (inches) **■** Bivalves Describe **▼**Coral-Colorful-Sea-Whip ● 1-25% ○ 26-50% ○ 51-75% ○ 76-100% Size (inches) Describe Coral-Hard-Unkown ○ 1-25% ○ 26-50% ○ 51-75% ○ 76-100% Size (inches) Describe ● 1-25% ○ 26-50% ○ 51-75% ○ 76-100% Size (inches) **✓** Coral-Gorgonian Describe ○ 1-25% ○ 26-50% ○ 51-75% ○ 76-100% Size (inches) Coral-Occulina Describe Coral-White-Telesto 1-25% 26-50% 51-75% 76-100% Size (inches) Describe Feather-Duster-Worms 1-25% 26-50% 51-75% 76-100% Size (inches) Describe Sponges ○ 1-25% ○ 26-50% ○ 51-75% ○ 76-100% Size (inches) Describe ○ 1-25% ○ 26-50% ○ 51-75% ○ 76-100% Size (inches) □Unlisted-See-Comments Describe Invertebrates at Reef (Click on the hyper-links below for identification) Cowry-Spotted-Cyphoma 1 O 2-10 O 11-100 O 101+ Size (inches) Comments Cowry-West-Indian-Simnia 1 O 2-10 O 11-100 O 101+ Comments Size (inches) Crab-Swimming O 2-10 O 11-100 O 101+ $\bigcirc$ 1 Size (inches) Comments Crab-Stareye-Hermit $\bigcirc$ 1 ○ 2-10 ○ 11-100 ○ 101+ Comments Size (inches) Crab-Stone O 2-10 O 11-100 O 101+ $\bigcirc$ 1 Comments Size (inches) Crab-Yellowline-Arrow $\bigcirc$ 1 ○ 2-10 ○ 11-100 ○ 101+ Size (inches) Comments O 2-10 O 11-100 O 101+ Crab? $\bigcirc$ 1 Size (inches) Comments Lobster-Shovelnose O 2-10 O 11-100 O 101+ $\bigcirc$ 1 Size (inches) Comments Lobster-Spiny O 2-10 O 11-100 O 101+ $\bigcirc$ 1 Size (inches) Comments **Octopus** ○ 2-10 ○ 11-100 ○ 101+ $\bigcirc$ 1 Size (inches) Comments Sea-Cucumber O 2-10 O 11-100 O 101+ $\bigcirc$ 1 Size (inches) Comments Sea-Slug $\bigcirc$ 1 ○ 2-10 ○ 11-100 ○ 101+ Comments Size (inches) Sea-Star $\bigcirc$ 1 O 2-10 O 11-100 O 101+ Comments Size (inches) Sea-Urchin O 2-10 O 11-100 O 101+ $\bigcirc$ 1 Comments Size (inches)