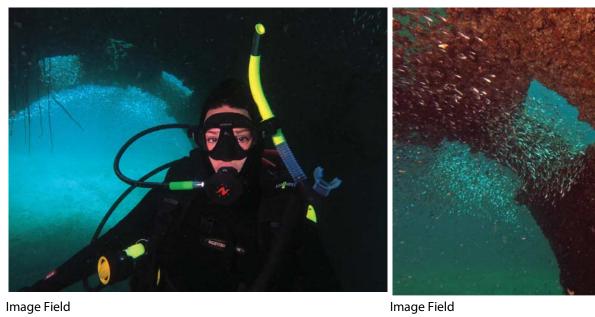

| Snail-Atlantic-Hairy-Trit                                                                                                                                                                                                                                                                                                                                                                                                                                                                                                                                                                                                                                                                                                                                                                                                                                                                                                                                                                                                                                                                                                                                                                                                                                                                                                                                                                                             | on () 1        | <u> </u>               | O 11-100 | O 101+   | Size (inches) |  | Comments |  |  |
|-----------------------------------------------------------------------------------------------------------------------------------------------------------------------------------------------------------------------------------------------------------------------------------------------------------------------------------------------------------------------------------------------------------------------------------------------------------------------------------------------------------------------------------------------------------------------------------------------------------------------------------------------------------------------------------------------------------------------------------------------------------------------------------------------------------------------------------------------------------------------------------------------------------------------------------------------------------------------------------------------------------------------------------------------------------------------------------------------------------------------------------------------------------------------------------------------------------------------------------------------------------------------------------------------------------------------------------------------------------------------------------------------------------------------|----------------|------------------------|----------|----------|---------------|--|----------|--|--|
| Snail-Murex                                                                                                                                                                                                                                                                                                                                                                                                                                                                                                                                                                                                                                                                                                                                                                                                                                                                                                                                                                                                                                                                                                                                                                                                                                                                                                                                                                                                           | O 1            | <u> </u>               | O 11-100 | O 101+   | Size (inches) |  | Comments |  |  |
| Snail-Netted-Olive                                                                                                                                                                                                                                                                                                                                                                                                                                                                                                                                                                                                                                                                                                                                                                                                                                                                                                                                                                                                                                                                                                                                                                                                                                                                                                                                                                                                    | O 1            | <u> </u>               | <u> </u> | O 101+   | Size (inches) |  | Comments |  |  |
| ✓ Snail-Florida-Horse-Con                                                                                                                                                                                                                                                                                                                                                                                                                                                                                                                                                                                                                                                                                                                                                                                                                                                                                                                                                                                                                                                                                                                                                                                                                                                                                                                                                                                             | <u>ch</u> () 1 | <ul><li>2-10</li></ul> | O 11-100 | O 101+   | Size (inches) |  | Comments |  |  |
| Unlisted-See-Comment                                                                                                                                                                                                                                                                                                                                                                                                                                                                                                                                                                                                                                                                                                                                                                                                                                                                                                                                                                                                                                                                                                                                                                                                                                                                                                                                                                                                  | s ( 1          | <u> </u>               | <u> </u> | <u> </u> | Size (inches) |  | Comments |  |  |
| Turtles and Air Breathers/Mammals (Click on the hyper-links below for identification)                                                                                                                                                                                                                                                                                                                                                                                                                                                                                                                                                                                                                                                                                                                                                                                                                                                                                                                                                                                                                                                                                                                                                                                                                                                                                                                                 |                |                        |          |          |               |  |          |  |  |
| Turtle-Green                                                                                                                                                                                                                                                                                                                                                                                                                                                                                                                                                                                                                                                                                                                                                                                                                                                                                                                                                                                                                                                                                                                                                                                                                                                                                                                                                                                                          | <u> </u>       | O 2-10                 | O 11-100 | O 101+   | Size (inches) |  | Comments |  |  |
| Turtle-Leatherback                                                                                                                                                                                                                                                                                                                                                                                                                                                                                                                                                                                                                                                                                                                                                                                                                                                                                                                                                                                                                                                                                                                                                                                                                                                                                                                                                                                                    | <u> </u>       | O 2-10                 | <u> </u> | O 101+   | Size (inches) |  | Comments |  |  |
| Turtle-Loggerhead                                                                                                                                                                                                                                                                                                                                                                                                                                                                                                                                                                                                                                                                                                                                                                                                                                                                                                                                                                                                                                                                                                                                                                                                                                                                                                                                                                                                     | <u> </u>       | <u> </u>               | <u> </u> | O 101+   | Size (inches) |  | Comments |  |  |
| Turtle?                                                                                                                                                                                                                                                                                                                                                                                                                                                                                                                                                                                                                                                                                                                                                                                                                                                                                                                                                                                                                                                                                                                                                                                                                                                                                                                                                                                                               | <u> </u>       | O 2-10                 | <u> </u> | O 101+   | Size (inches) |  | Comments |  |  |
| Whale?                                                                                                                                                                                                                                                                                                                                                                                                                                                                                                                                                                                                                                                                                                                                                                                                                                                                                                                                                                                                                                                                                                                                                                                                                                                                                                                                                                                                                | <u> </u>       | O 2-10                 | <u> </u> | O 101+   | Size (inches) |  | Comments |  |  |
| Unlisted-See-Comment                                                                                                                                                                                                                                                                                                                                                                                                                                                                                                                                                                                                                                                                                                                                                                                                                                                                                                                                                                                                                                                                                                                                                                                                                                                                                                                                                                                                  | s ( 1          | <u> </u>               | <u> </u> | O 101+   | Size (inches) |  | Comments |  |  |
| Unlisted-See-Comment                                                                                                                                                                                                                                                                                                                                                                                                                                                                                                                                                                                                                                                                                                                                                                                                                                                                                                                                                                                                                                                                                                                                                                                                                                                                                                                                                                                                  | s ( 1          | <u> </u>               | <u> </u> | O 101+   | Size (inches) |  | Comments |  |  |
| Unlisted-See-Comment                                                                                                                                                                                                                                                                                                                                                                                                                                                                                                                                                                                                                                                                                                                                                                                                                                                                                                                                                                                                                                                                                                                                                                                                                                                                                                                                                                                                  | s ( 1          | O 2-10                 | <u> </u> | O 101+   | Size (inches) |  | Comments |  |  |
| ✓ Other Observat                                                                                                                                                                                                                                                                                                                                                                                                                                                                                                                                                                                                                                                                                                                                                                                                                                                                                                                                                                                                                                                                                                                                                                                                                                                                                                                                                                                                      | ions/Pho       | tos:                   |          |          |               |  |          |  |  |
| Observations  Brian Higdon speared a Gray Snapper. After he placed the fish on a stainless steel diaper-pin type stringer and attempted to remove the spear and its tether line, he was approached by a Goliath Grouper. Brian poked the Goliath with his spear shaft to get the Goliath to go away. However, the Goliath was not detoured and took the speared fish, stringer and speargun. Bob and Brian managed to chase the Goliath and grab the speargun stock and cut the tether. The Goliath had swallowed both the fish and stringer. Some of the tether was also swallowed and the Goliath proceeded to swim and drag the spear attached to the tether. Bob followed the Goliath for 15 minutes and was able to grab the spear and remove it and remove the swallowed tether in the process. There is some video of this event when the Goliath first approached the wounded and missed it. Then, there was video of Brian pursuing the Goliath swimming away with his speargun in tow.  Bob suspects the Goliath may have been provoked to attack the only one of two Gray Snappers at the reef site because of the absence of any other large fish on the site. The site had an abundance of small bait fish. However, there was only two moderate sized fish (two Gray Snappers) suitable for Goliath prey. The Goliath may have acted out of desperation for food and low availability of sizeable prey. |                |                        |          |          |               |  |          |  |  |
| Photos? Yes Attach                                                                                                                                                                                                                                                                                                                                                                                                                                                                                                                                                                                                                                                                                                                                                                                                                                                                                                                                                                                                                                                                                                                                                                                                                                                                                                                                                                                                    | ed?<br>Yes     |                        |          |          |               |  |          |  |  |